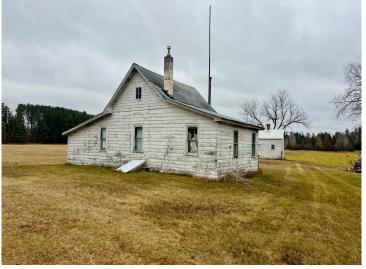

## **Description:**

Don't miss this incredible opportunity to acquire a beautiful 45 acre farmstead that has been treasured by the same family for over 80 years! The property features a well-maintained barn built in 1900. Complete with a new roof, and a milk house that has been converted into a shower room. There is also an older house that would make a great hunting cabin, as well as a sauna and other out buildings. The property is equipped with wifi, and it offers a mix of open and wooded areas with Kettle Creek running through the Northwest corner. Adjacent 40 acres listed for \$120,000. MLS#6626869