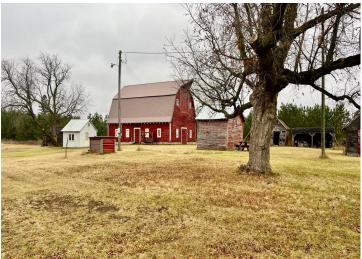

## **Description:**

Don't miss this incredible opportunity to acquire a beautiful 45 acre farmstead that has been treasured by the same family for over 80 years! The property features a well-maintained barn built in 1900. Complete with a new roof, and a milk house that has been converted into a shower room. There is also an older house that would make a great hunting cabin, as well as a sauna and other out buildings. The property is equipped with wifi, and it offers a mix of open and wooded areas with Kettle Creek running through the Northwest corner. Adjacent 40 acres listed for \$120,000. MLS#6626869