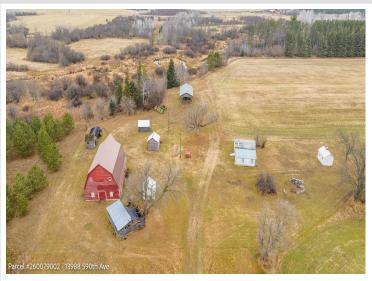

## **Description:**

Don't miss this incredible opportunity to acquire a beautiful 45 acre farmstead that has been treasured by the same family for over 80 years! The property features a well-maintained barn built in 1900. Complete with a new roof, and a milk house that has been converted into a shower room. There is also an older house that would make a great hunting cabin, as well as a sauna and other out buildings. The property is equipped with wifi, and it offers a mix of open and wooded areas with Kettle Creek running through the Northwest corner. Adjacent 40 acres listed for \$120,000. MLS#6626869

## **Additional Details:**

Lot Acres 45

Lot Dimensions 1414x1323

School District 821
Taxes \$640
Taxes with Assessments \$700
Tax Year 2024