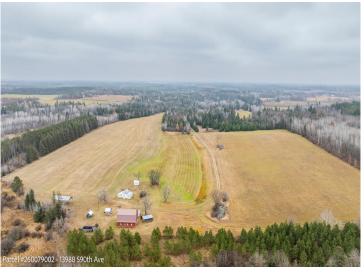

## **Description:**

Don't miss this incredible opportunity to acquire a beautiful 45 acre farmstead that has been treasured by the same family for over 80 years! The property features a well-maintained barn built in 1900. Complete with a new roof, and a milk house that has been converted into a shower room. There is also an older house that would make a great hunting cabin, as well as a sauna and other out buildings. The property is equipped with wifi, and it offers a mix of open and wooded areas with Kettle Creek running through the Northwest corner. Adjacent 40 acres listed for \$120,000. MLS#6626869

## **Additional Details:**

Lot Acres 45

Lot Dimensions 1414x1323

School District 821
Taxes \$640
Taxes with Assessments \$700
Tax Year 2024