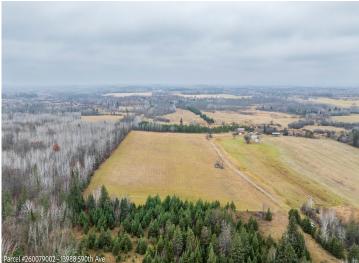

## **Description:**

Don't miss this incredible opportunity to acquire a beautiful 45 acre farmstead that has been treasured by the same family for over 80 years! The property features a well-maintained barn built in 1900. Complete with a new roof, and a milk house that has been converted into a shower room. There is also an older house that would make a great hunting cabin, as well as a sauna and other out buildings. The property is equipped with wifi, and it offers a mix of open and wooded areas with Kettle Creek running through the Northwest corner. Adjacent 40 acres listed for \$120,000. MLS#6626869

## **Additional Details:**

Lot Acres 45

Lot Dimensions 1414x1323

School District 821
Taxes \$640
Taxes with Assessments \$700
Tax Year 2024