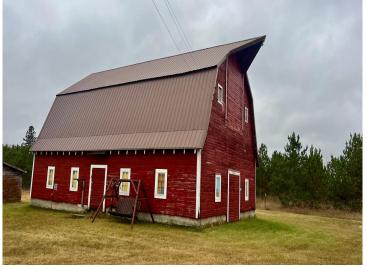

## **Description:**

Don't miss this incredible opportunity to acquire a beautiful 45 acre farmstead that has been treasured by the same family for over 80 years! The property features a well-maintained barn built in 1900. Complete with a new roof, and a milk house that has been converted into a shower room. There is also an older house that would make a great hunting cabin, as well as a sauna and other out buildings. The property is equipped with wifi, and it offers a mix of open and wooded areas with Kettle Creek running through the Northwest corner. Adjacent 40 acres listed for \$120,000. MLS#6626869