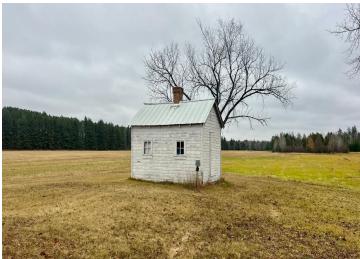

## **Description:**

Don't miss this incredible opportunity to acquire a beautiful 45 acre farmstead that has been treasured by the same family for over 80 years! The property features a well-maintained barn built in 1900. Complete with a new roof, and a milk house that has been converted into a shower room. There is also an older house that would make a great hunting cabin, as well as a sauna and other out buildings. The property is equipped with wifi, and it offers a mix of open and wooded areas with Kettle Creek running through the Northwest corner. Adjacent 40 acres listed for \$120,000. MLS#6626869