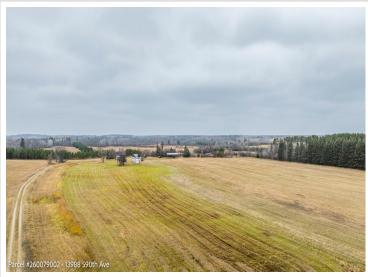

## **Description:**

Don't miss this incredible opportunity to acquire a beautiful 45 acre farmstead that has been treasured by the same family for over 80 years! The property features a well-maintained barn built in 1900. Complete with a new roof, and a milk house that has been converted into a shower room. There is also an older house that would make a great hunting cabin, as well as a sauna and other out buildings. The property is equipped with wifi, and it offers a mix of open and wooded areas with Kettle Creek running through the Northwest corner. Adjacent 40 acres listed for \$120,000. MLS#6626869

## **Additional Details:**

Lot Acres 45

Lot Dimensions 1414x1323

School District 821
Taxes \$640
Taxes with Assessments \$700
Tax Year 2024