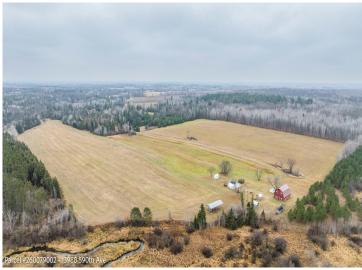

## **Description:**

Don't miss this incredible opportunity to acquire a beautiful 45 acre farmstead that has been treasured by the same family for over 80 years! The property features a well-maintained barn built in 1900. Complete with a new roof, and a milk house that has been converted into a shower room. There is also an older house that would make a great hunting cabin, as well as a sauna and other out buildings. The property is equipped with wifi, and it offers a mix of open and wooded areas with Kettle Creek running through the Northwest corner. Adjacent 40 acres listed for \$120,000. MLS#6626869

## **Additional Details:**

Lot Acres 45

Lot Dimensions 1414x1323

School District 821
Taxes \$640
Taxes with Assessments \$700
Tax Year 2024