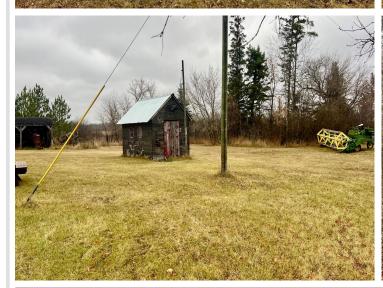

## **Description:**

Don't miss this incredible opportunity to acquire a beautiful 45 acre farmstead that has been treasured by the same family for over 80 years! The property features a well-maintained barn built in 1900. Complete with a new roof, and a milk house that has been converted into a shower room. There is also an older house that would make a great hunting cabin, as well as a sauna and other out buildings. The property is equipped with wifi, and it offers a mix of open and wooded areas with Kettle Creek running through the Northwest corner. Adjacent 40 acres listed for \$120,000. MLS#6626869