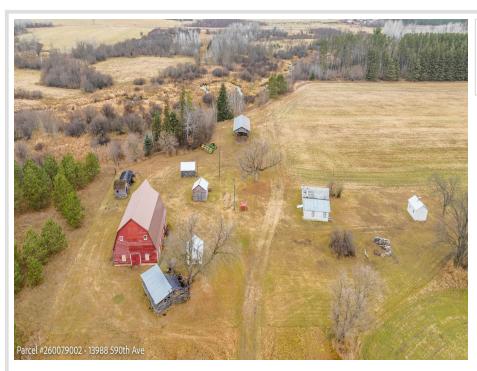

## **Description:**

Don't miss this incredible opportunity to acquire a beautiful 45 acre farmstead that has been treasured by the same family for over 80 years! The property features a well-maintained barn built in 1900. Complete with a new roof, and a milk house that has been converted into a shower room. There is also an older house that would make a great hunting cabin, as well as a sauna and other out buildings. The property is equipped with wifi, and it offers a mix of open and wooded areas with Kettle Creek running through the Northwest corner. Adjacent 40 acres listed for \$120,000. MLS#6626869

## **Additional Details:**

Lot Acres 45

Lot Dimensions 1414x1323

School District 821
Taxes \$640
Taxes with Assessments \$700
Tax Year 2024