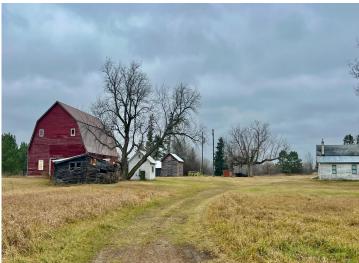

## **Description:**

Don't miss this incredible opportunity to acquire a beautiful 45 acre farmstead that has been treasured by the same family for over 80 years! The property features a well-maintained barn built in 1900. Complete with a new roof, and a milk house that has been converted into a shower room. There is also an older house that would make a great hunting cabin, as well as a sauna and other out buildings. The property is equipped with wifi, and it offers a mix of open and wooded areas with Kettle Creek running through the Northwest corner. Adjacent 40 acres listed for \$120,000. MLS#6626869