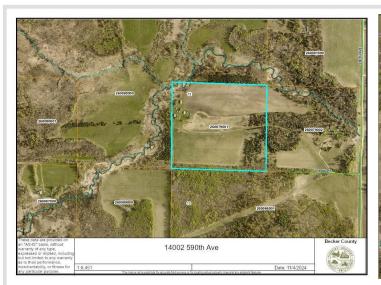

MLS 6626997 Land

\$200,000

45 Acres Raw Land

14002 590th Avenue Menahga MN 56464

Status: Hold

## **Additional Details:**

Lot Acres 45

Lot Dimensions 1414x1323

School District 821
Taxes \$640
Taxes with Assessments \$700
Tax Year 2024