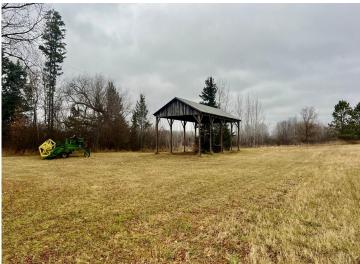

## **Description:**

Don't miss this incredible opportunity to acquire a beautiful 45 acre farmstead that has been treasured by the same family for over 80 years! The property features a well-maintained barn built in 1900. Complete with a new roof, and a milk house that has been converted into a shower room. There is also an older house that would make a great hunting cabin, as well as a sauna and other out buildings. The property is equipped with wifi, and it offers a mix of open and wooded areas with Kettle Creek running through the Northwest corner. Adjacent 40 acres listed for \$120,000. MLS#6626869