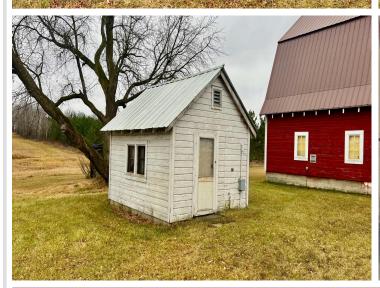

## **Description:**

Don't miss this incredible opportunity to acquire a beautiful 45 acre farmstead that has been treasured by the same family for over 80 years! The property features a well-maintained barn built in 1900. Complete with a new roof, and a milk house that has been converted into a shower room. There is also an older house that would make a great hunting cabin, as well as a sauna and other out buildings. The property is equipped with wifi, and it offers a mix of open and wooded areas with Kettle Creek running through the Northwest corner. Adjacent 40 acres listed for \$120,000. MLS#6626869