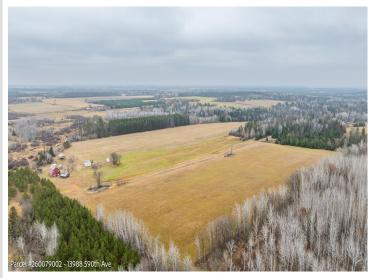

## **Description:**

Don't miss this incredible opportunity to acquire a beautiful 45 acre farmstead that has been treasured by the same family for over 80 years! The property features a well-maintained barn built in 1900. Complete with a new roof, and a milk house that has been converted into a shower room. There is also an older house that would make a great hunting cabin, as well as a sauna and other out buildings. The property is equipped with wifi, and it offers a mix of open and wooded areas with Kettle Creek running through the Northwest corner. Adjacent 40 acres listed for \$120,000. MLS#6626869

## **Additional Details:**

Lot Acres 45

Lot Dimensions 1414x1323

School District 821
Taxes \$640
Taxes with Assessments \$700
Tax Year 2024