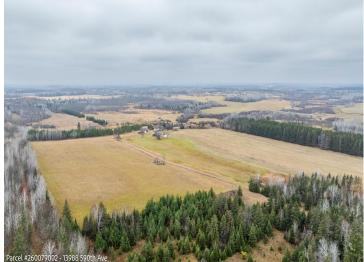

## **Description:**

Don't miss this incredible opportunity to acquire a beautiful 45 acre farmstead that has been treasured by the same family for over 80 years! The property features a well-maintained barn built in 1900. Complete with a new roof, and a milk house that has been converted into a shower room. There is also an older house that would make a great hunting cabin, as well as a sauna and other out buildings. The property is equipped with wifi, and it offers a mix of open and wooded areas with Kettle Creek running through the Northwest corner. Adjacent 40 acres listed for \$120,000. MLS#6626869

## **Additional Details:**

Lot Acres 45

Lot Dimensions 1414x1323

School District 821
Taxes \$640
Taxes with Assessments \$700
Tax Year 2024