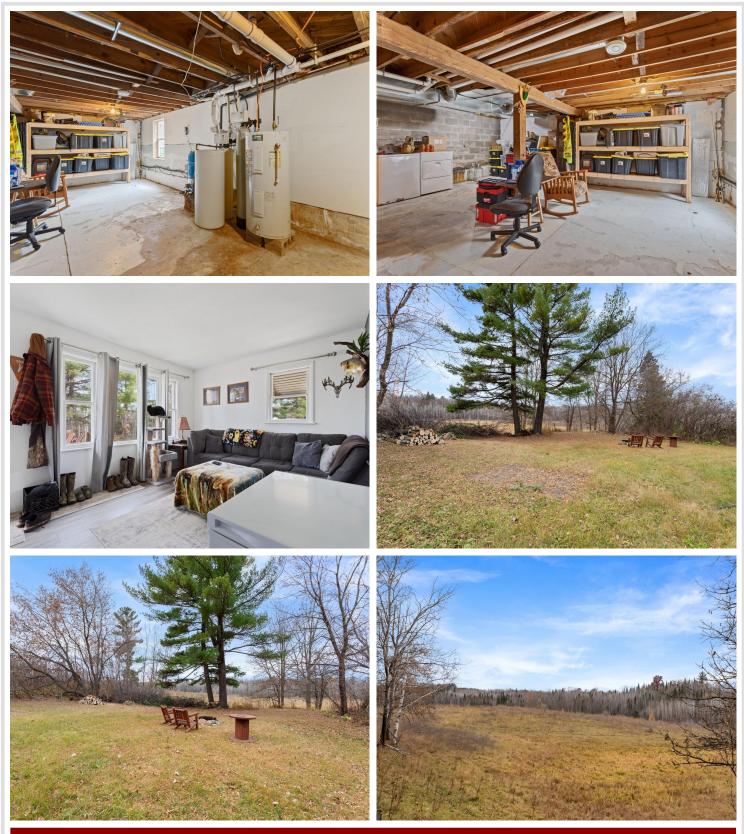

## **Description:**

Welcome to your charming new haven! This delightful small rambler boasts two cozy bedrooms on the main level, perfect for comfortable living. The unfinished basement offers ample potential, with space for laundry and the opportunity to create your ideal workshop or extra living area. Step outside to discover a quaint yard, ideal for relaxing or entertaining. With a one-car garage for convenience and additional storage, this property truly has it all. With just a touch of creativity and some elbow grease, you can transform this little gem into your very own tranquil retreat. Imagine enjoying peaceful evenings in a space that reflects your personal style. Don't miss out on the chance to make this house your home!

## Additional Details:

| Year Built             | 1960          |
|------------------------|---------------|
| Lot Acres              | 0.38          |
| Lot Dimensions         | 84x197x87x197 |
| Garage Stalls          | 1             |
| School District        | 309           |
| Taxes                  | \$790         |
| Taxes with Assessments | \$790         |
| Tax Year               | 2024          |