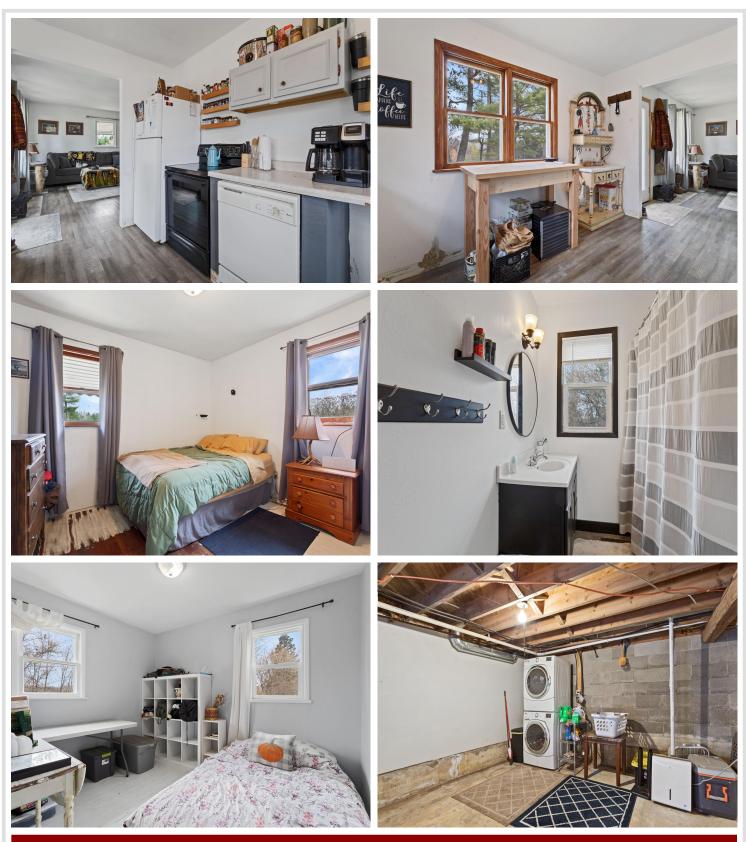

## **Description:**

Welcome to your charming new haven! This delightful small rambler boasts two cozy bedrooms on the main level, perfect for comfortable living. The unfinished basement offers ample potential, with space for laundry and the opportunity to create your ideal workshop or extra living area. Step outside to discover a quaint yard, ideal for relaxing or entertaining. With a one-car garage for convenience and additional storage, this property truly has it all. With just a touch of creativity and some elbow grease, you can transform this little gem into your very own tranquil retreat. Imagine enjoying peaceful evenings in a space that reflects your personal style. Don't miss out on the chance to make this house your home!

#### Additional Features:

Basement: Block, Wood Fuel: Propane Garage: 1 Heat: Forced Air Sewer: Private Sewer, Tank with Drainage Field Water: Private, Well Air Conditioning: Window Unit(s)