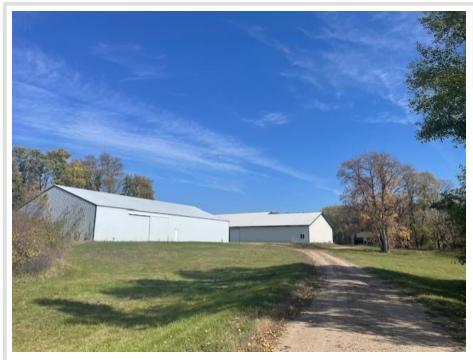

## **Description:**

Unique opportunity to own 40 acres & numerous multi-purpose buildings including the main building offering 9,900 sq. ft. with office, in-floor heat , 5 floor drains, 2 large freezers, and 2 loading docks. The property also includes a small wildlife lake, woods, peaceful seclusion, and priced below tax value.