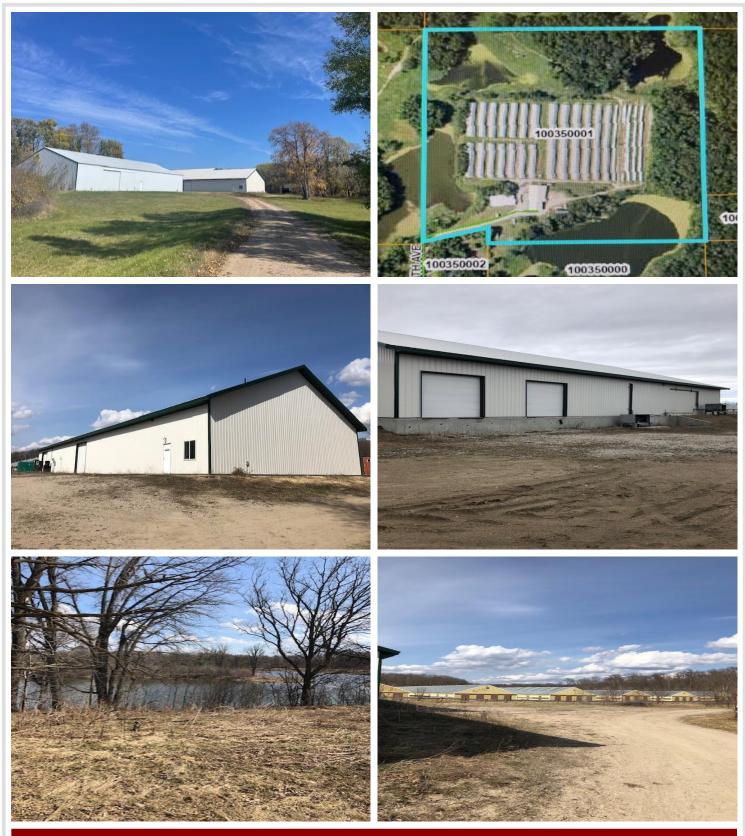

## **Description:**

Unique opportunity to own 40 acres & numerous multi-purpose buildings including the main building offering 9,900 sq. ft. with office, in-floor heat , 5 floor drains, 2 large freezers, and 2 loading docks. The property also includes a small wildlife lake, woods, peaceful seclusion, and priced below tax value.