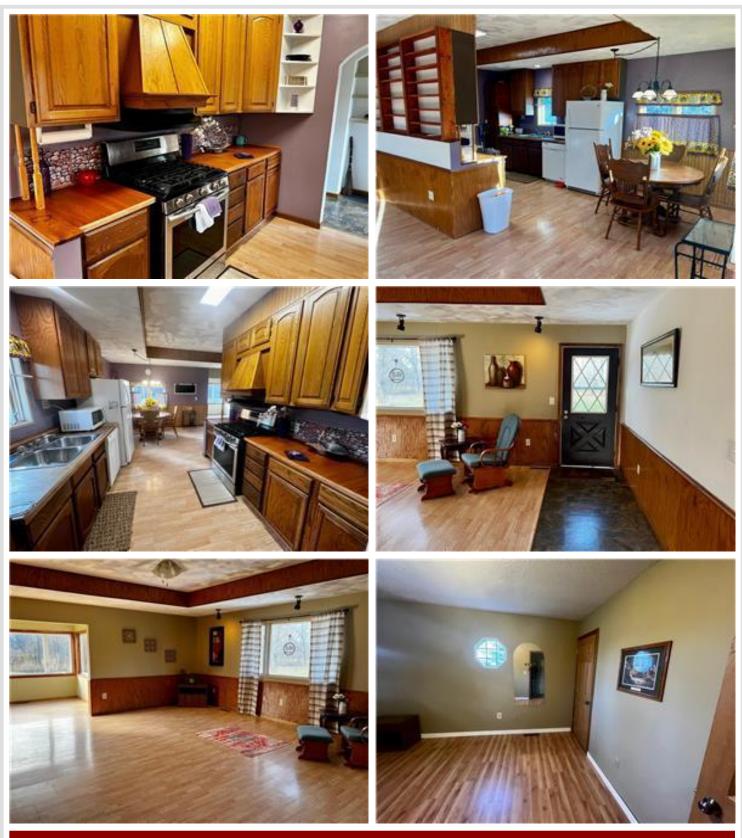

### **Description:**

Take a look at this 3 Bedroom Home on the Mississippi River in the Heart of Aitkin County. Recently Renovated this home features many new updates and is in move in condition. Maintenance free Vinyl coated steel siding. Large Living room with door to deck overlooking the large yard and Tranquil views of the Mississippi River. 24x40 Detached Garage with workshop. Huge partitioned basement with additional storageFamily Room. Great Location with only a 10 min commute to Aitkin.