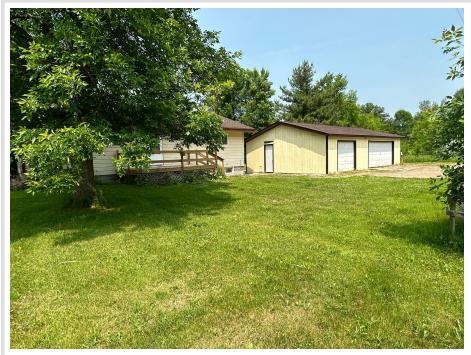

### **Description:**

Take a look at this 3 Bedroom Home on the Mississippi River in the Heart of Aitkin County. Recently Renovated this home features many new updates and is in move in condition. Maintenance free Vinyl coated steel siding. Large Living room with door to deck overlooking the large yard and Tranquil views of the Mississippi River. 24x40 Detached Garage with workshop. Huge partitioned basement with additional storageFamily Room. Great Location with only a 10 min commute to Aitkin.