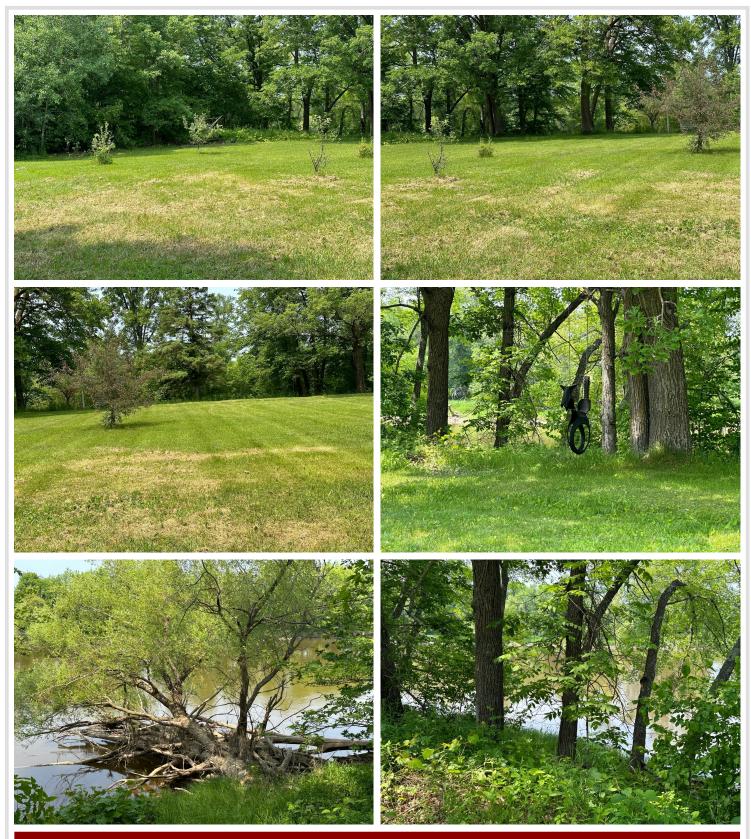

### **Description:**

Take a look at this 3 Bedroom Home on the Mississippi River in the Heart of Aitkin County. Recently Renovated this home features many new updates and is in move in condition. Maintenance free Vinyl coated steel siding. Large Living room with door to deck overlooking the large yard and Tranquil views of the Mississippi River. 24x40 Detached Garage with workshop. Huge partitioned basement with additional storageFamily Room. Great Location with only a 10 min commute to Aitkin.

#### Additional Details:

| Year Built             | 1985    |
|------------------------|---------|
| Lot Acres              | 1.32    |
| Lot Dimensions         | 200x250 |
| Garage Stalls          | 3       |
| School District        | 8001    |
| Taxes                  | \$1,490 |
| Taxes with Assessments | \$1,490 |
| Tax Year               | 2025    |