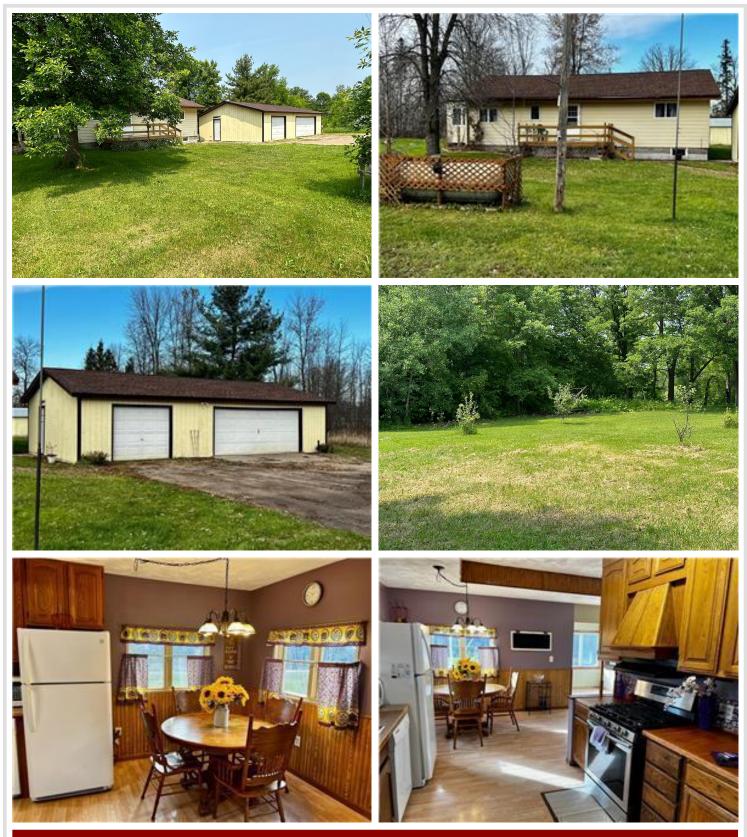

### **Description:**

Take a look at this 3 Bedroom Home on the Mississippi River in the Heart of Aitkin County. Recently Renovated this home features many new updates and is in move in condition. Maintenance free Vinyl coated steel siding. Large Living room with door to deck overlooking the large yard and Tranquil views of the Mississippi River. 24x40 Detached Garage with workshop. Huge partitioned basement with additional storageFamily Room. Great Location with only a 10 min commute to Aitkin.