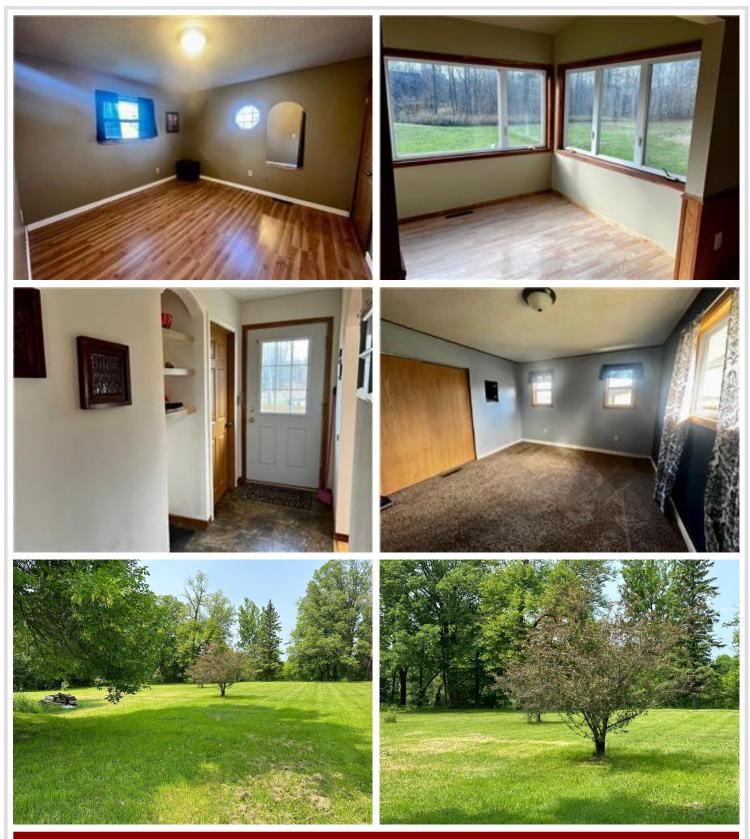

### **Description:**

Take a look at this 3 Bedroom Home on the Mississippi River in the Heart of Aitkin County. Recently Renovated this home features many new updates and is in move in condition. Maintenance free Vinyl coated steel siding. Large Living room with door to deck overlooking the large yard and Tranquil views of the Mississippi River. 24x40 Detached Garage with workshop. Huge partitioned basement with additional storageFamily Room. Great Location with only a 10 min commute to Aitkin.