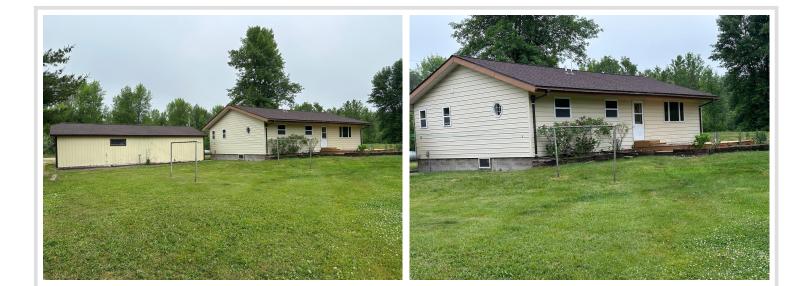

### **Description:**

Take a look at this 3 Bedroom Home on the Mississippi River in the Heart of Aitkin County. Recently Renovated this home features many new updates and is in move in condition. Maintenance free Vinyl coated steel siding. Large Living room with door to deck overlooking the large yard and Tranquil views of the Mississippi River. 24x40 Detached Garage with workshop. Huge partitioned basement with additional storageFamily Room. Great Location with only a 10 min commute to Aitkin.

#### Additional Details:

| Year Built             | 1985    |
|------------------------|---------|
| Lot Acres              | 1.32    |
| Lot Dimensions         | 200x250 |
| Garage Stalls          | 3       |
| School District        | 8001    |
| Taxes                  | \$1,490 |
| Taxes with Assessments | \$1,490 |
| Tax Year               | 2025    |

#### Additional Features:

Basement: Full Fuel: Propane Garage: 3 Heat: Forced Air Sewer: Septic System Compliant - Yes Water: Well Air Conditioning: None