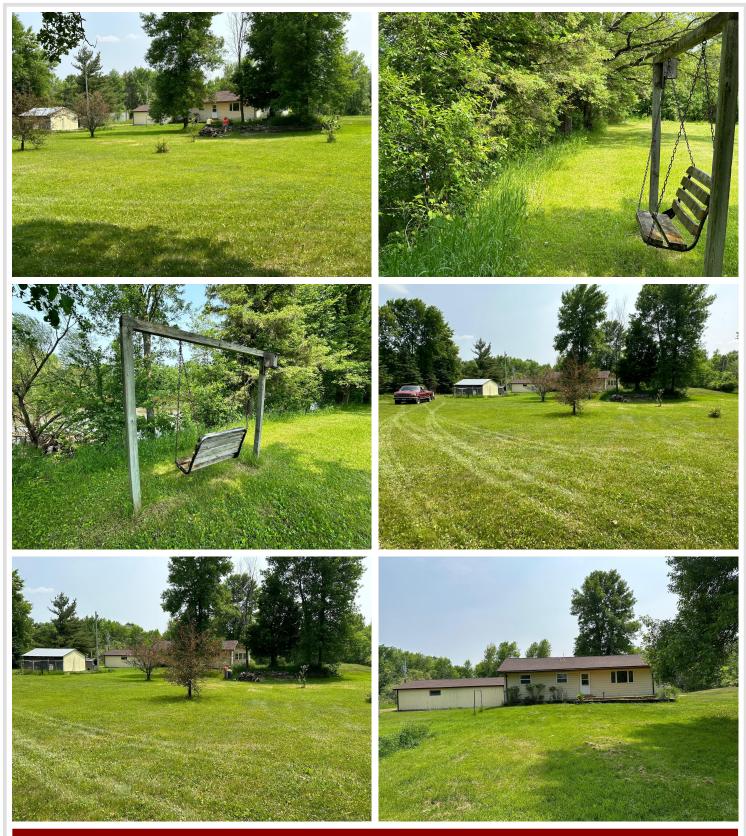

### **Description:**

Take a look at this 3 Bedroom Home on the Mississippi River in the Heart of Aitkin County. Recently Renovated this home features many new updates and is in move in condition. Maintenance free Vinyl coated steel siding. Large Living room with door to deck overlooking the large yard and Tranquil views of the Mississippi River. 24x40 Detached Garage with workshop. Huge partitioned basement with additional storageFamily Room. Great Location with only a 10 min commute to Aitkin.

#### Additional Details:

| Year Built             | 1985    |
|------------------------|---------|
| Lot Acres              | 1.32    |
| Lot Dimensions         | 200x250 |
| Garage Stalls          | 3       |
| School District        | 8001    |
| Taxes                  | \$1,490 |
| Taxes with Assessments | \$1,490 |
| Tax Year               | 2025    |