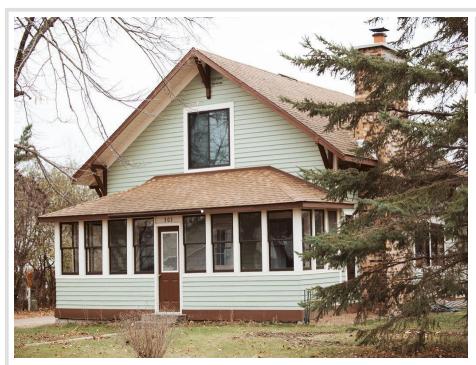

## **Description:**

Nestled in the heart of Pine River, this beautifully remodeled home blends the warmth and character of the 1930s with modern, elegant updates. Every detail has been carefully curated, from the refreshed kitchen to the new windows and bathrooms, preserving the home's historic charm while offering contemporary comforts. Step into the bright, open kitchen, where generous counter space and high-end appliances await your cooking needs. The main-level living option is perfect for those seeking convenience and accessibility. Outside, a spacious yard invites you to relax, garden, or entertain. Don't miss your chance to call this stunning, turn-key property your own. Come see it and fall in love! Home was originally under contract in 3 days, passed inspection and appraisal, but the buyer had to back out for personal reasons.