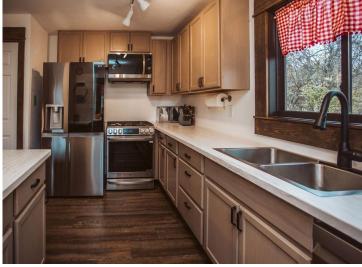

## **Description:**

Nestled in the heart of Pine River, this beautifully remodeled home blends the warmth and character of the 1930s with modern, elegant updates. Every detail has been carefully curated, from the refreshed kitchen to the new windows and bathrooms, preserving the home's historic charm while offering contemporary comforts. Step into the bright, open kitchen, where generous counter space and high-end appliances await your cooking needs. The main-level living option is perfect for those seeking convenience and accessibility. Outside, a spacious yard invites you to relax, garden, or entertain. Don't miss your chance to call this stunning, turn-key property your own. Come see it and fall in love! Home was originally under contract in 3 days, passed inspection and appraisal, but the buyer had to back out for personal reasons.