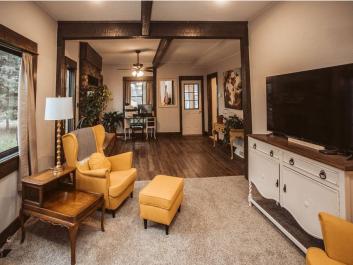

## **Description:**

Nestled in the heart of Pine River, this beautifully remodeled home blends the warmth and character of the 1930s with modern, elegant updates. Every detail has been carefully curated, from the refreshed kitchen to the new windows and bathrooms, preserving the home's historic charm while offering contemporary comforts. Step into the bright, open kitchen, where generous counter space and high-end appliances await your cooking needs. The main-level living option is perfect for those seeking convenience and accessibility. Outside, a spacious yard invites you to relax, garden, or entertain. Don't miss your chance to call this stunning, turn-key property your own. Come see it and fall in love! Home was originally under contract in 3 days, passed inspection and appraisal, but the buyer had to back out for personal reasons.