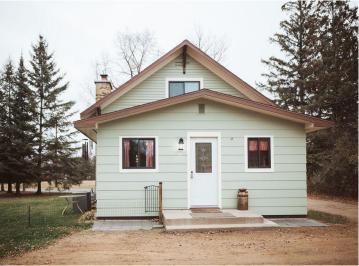

MLS 6627701 Residential

\$239,900

1,571 sq ft 3 bedrooms 2 baths

303 2nd Street Pine River MN 56474

Status: Active

## **Description:**

Nestled in the heart of Pine River, this beautifully remodeled home blends the warmth and character of the 1930s with modern, elegant updates. Every detail has been carefully curated, from the refreshed kitchen to the new windows and bathrooms, preserving the home's historic charm while offering contemporary comforts. Step into the bright, open kitchen, where generous counter space and high-end appliances await your cooking needs. The main-level living option is perfect for those seeking convenience and accessibility. Outside, a spacious yard invites you to relax, garden, or entertain. Don't miss your chance to call this stunning, turn-key property your own. Come see it and fall in love! Home was originally under contract in 3 days, passed inspection and appraisal, but the buyer had to back out for personal reasons.