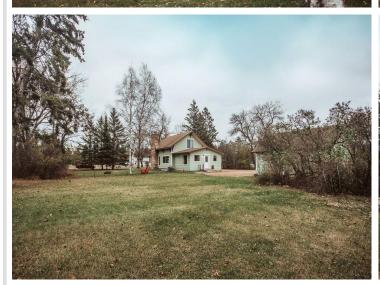

MLS 6627701 Residential

\$239,900

1,571 sq ft 3 bedrooms 2 baths

303 2nd Street Pine River MN 56474

Status: Active

## **Description:**

Nestled in the heart of Pine River, this beautifully remodeled home blends the warmth and character of the 1930s with modern, elegant updates. Every detail has been carefully curated, from the refreshed kitchen to the new windows and bathrooms, preserving the home's historic charm while offering contemporary comforts. Step into the bright, open kitchen, where generous counter space and high-end appliances await your cooking needs. The main-level living option is perfect for those seeking convenience and accessibility. Outside, a spacious yard invites you to relax, garden, or entertain. Don't miss your chance to call this stunning, turn-key property your own. Come see it and fall in love! Home was originally under contract in 3 days, passed inspection and appraisal, but the buyer had to back out for personal reasons.

## Additional Details:

Year Built 1930 Lot Acres 0.32

Lot Dimensions 94x160x94x160

Garage Stalls 2
School District 2174
Taxes \$1,542
Taxes with Assessments \$1,608
Tax Year 2024