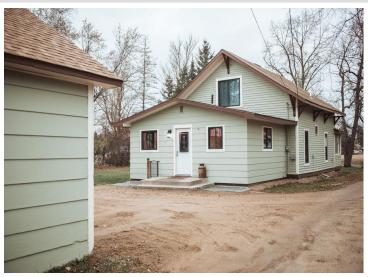

MLS 6627701 Residential

\$239,900

1,571 sq ft 3 bedrooms 2 baths

303 2nd Street Pine River MN 56474

Status: Active

## **Description:**

Nestled in the heart of Pine River, this beautifully remodeled home blends the warmth and character of the 1930s with modern, elegant updates. Every detail has been carefully curated, from the refreshed kitchen to the new windows and bathrooms, preserving the home's historic charm while offering contemporary comforts. Step into the bright, open kitchen, where generous counter space and high-end appliances await your cooking needs. The main-level living option is perfect for those seeking convenience and accessibility. Outside, a spacious yard invites you to relax, garden, or entertain. Don't miss your chance to call this stunning, turn-key property your own. Come see it and fall in love! Home was originally under contract in 3 days, passed inspection and appraisal, but the buyer had to back out for personal reasons.