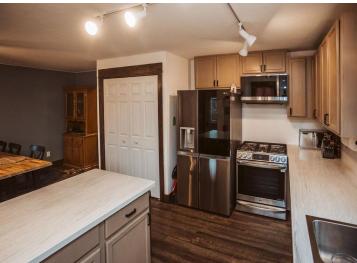

## **Description:**

Nestled in the heart of Pine River, this beautifully remodeled home blends the warmth and character of the 1930s with modern, elegant updates. Every detail has been carefully curated, from the refreshed kitchen to the new windows and bathrooms, preserving the home's historic charm while offering contemporary comforts. Step into the bright, open kitchen, where generous counter space and high-end appliances await your cooking needs. The main-level living option is perfect for those seeking convenience and accessibility. Outside, a spacious yard invites you to relax, garden, or entertain. Don't miss your chance to call this stunning, turn-key property your own. Come see it and fall in love! Home was originally under contract in 3 days, passed inspection and appraisal, but the buyer had to back out for personal reasons.