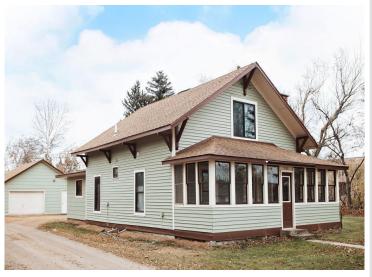

## **Description:**

Nestled in the heart of Pine River, this beautifully remodeled home blends the warmth and character of the 1930s with modern, elegant updates. Every detail has been carefully curated, from the refreshed kitchen to the new windows and bathrooms, preserving the home's historic charm while offering contemporary comforts. Step into the bright, open kitchen, where generous counter space and high-end appliances await your cooking needs. The main-level living option is perfect for those seeking convenience and accessibility. Outside, a spacious yard invites you to relax, garden, or entertain. Don't miss your chance to call this stunning, turn-key property your own. Come see it and fall in love! Home was originally under contract in 3 days, passed inspection and appraisal, but the buyer had to back out for personal reasons.