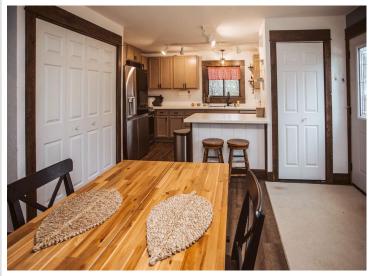

## **Description:**

Nestled in the heart of Pine River, this beautifully remodeled home blends the warmth and character of the 1930s with modern, elegant updates. Every detail has been carefully curated, from the refreshed kitchen to the new windows and bathrooms, preserving the home's historic charm while offering contemporary comforts. Step into the bright, open kitchen, where generous counter space and high-end appliances await your cooking needs. The main-level living option is perfect for those seeking convenience and accessibility. Outside, a spacious yard invites you to relax, garden, or entertain. Don't miss your chance to call this stunning, turn-key property your own. Come see it and fall in love! Home was originally under contract in 3 days, passed inspection and appraisal, but the buyer had to back out for personal reasons.