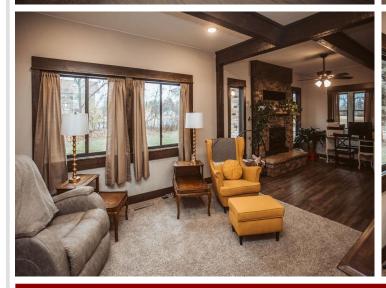

## **Description:**

Nestled in the heart of Pine River, this beautifully remodeled home blends the warmth and character of the 1930s with modern, elegant updates. Every detail has been carefully curated, from the refreshed kitchen to the new windows and bathrooms, preserving the home's historic charm while offering contemporary comforts. Step into the bright, open kitchen, where generous counter space and high-end appliances await your cooking needs. The main-level living option is perfect for those seeking convenience and accessibility. Outside, a spacious yard invites you to relax, garden, or entertain. Don't miss your chance to call this stunning, turn-key property your own. Come see it and fall in love! Home was originally under contract in 3 days, passed inspection and appraisal, but the buyer had to back out for personal reasons.