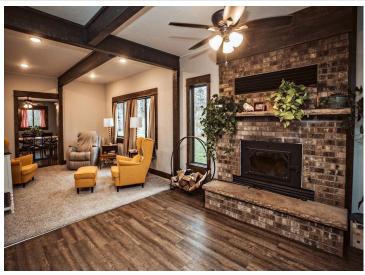

## **Description:**

Nestled in the heart of Pine River, this beautifully remodeled home blends the warmth and character of the 1930s with modern, elegant updates. Every detail has been carefully curated, from the refreshed kitchen to the new windows and bathrooms, preserving the home's historic charm while offering contemporary comforts. Step into the bright, open kitchen, where generous counter space and high-end appliances await your cooking needs. The main-level living option is perfect for those seeking convenience and accessibility. Outside, a spacious yard invites you to relax, garden, or entertain. Don't miss your chance to call this stunning, turn-key property your own. Come see it and fall in love! Home was originally under contract in 3 days, passed inspection and appraisal, but the buyer had to back out for personal reasons.