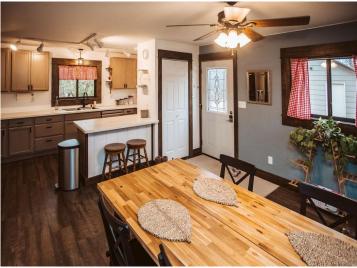

## **Description:**

Nestled in the heart of Pine River, this beautifully remodeled home blends the warmth and character of the 1930s with modern, elegant updates. Every detail has been carefully curated, from the refreshed kitchen to the new windows and bathrooms, preserving the home's historic charm while offering contemporary comforts. Step into the bright, open kitchen, where generous counter space and high-end appliances await your cooking needs. The main-level living option is perfect for those seeking convenience and accessibility. Outside, a spacious yard invites you to relax, garden, or entertain. Don't miss your chance to call this stunning, turn-key property your own. Come see it and fall in love! Home was originally under contract in 3 days, passed inspection and appraisal, but the buyer had to back out for personal reasons.