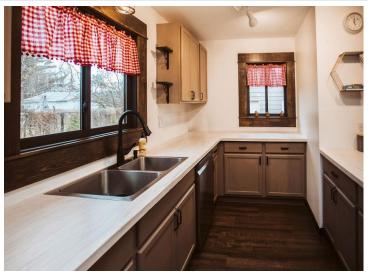

## **Description:**

Nestled in the heart of Pine River, this beautifully remodeled home blends the warmth and character of the 1930s with modern, elegant updates. Every detail has been carefully curated, from the refreshed kitchen to the new windows and bathrooms, preserving the home's historic charm while offering contemporary comforts. Step into the bright, open kitchen, where generous counter space and high-end appliances await your cooking needs. The main-level living option is perfect for those seeking convenience and accessibility. Outside, a spacious yard invites you to relax, garden, or entertain. Don't miss your chance to call this stunning, turn-key property your own. Come see it and fall in love! Home was originally under contract in 3 days, passed inspection and appraisal, but the buyer had to back out for personal reasons.