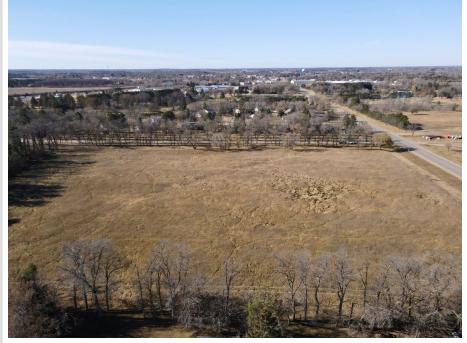

## **Description:**

Take a look at this prime piece of land just east of Wadena, off County Road 4. This lot is approximately 7.5 acres and will be divided from a 10-acre parcel. With a level landscape and city utilities nearby, it offers an ideal location for building, storage units, or a multi-family development.

## **Additional Details:**

Lot Acres7.5Lot Dimensions450x675School District2155Taxes\$863Taxes with Assessments\$863Tax Year2024