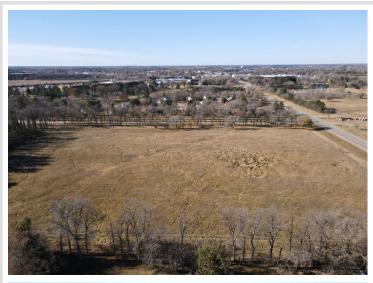

## **Description:**

Take a look at this prime piece of land just east of Wadena, off County Road 4. This lot is approximately 7.5 acres and will be divided from a 10-acre parcel. With a level landscape and city utilities nearby, it offers an ideal location for building, storage units, or a multi-family development.

## **Additional Details:**

Lot Acres7.5Lot Dimensions450x675School District2155Taxes\$863Taxes with Assessments\$863Tax Year2024