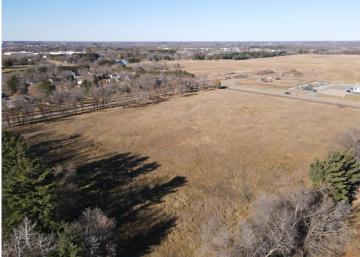

## **Description:**

Take a look at this prime piece of land just east of Wadena, off County Road 4. This lot is approximately 7.5 acres and will be divided from a 10-acre parcel. With a level landscape and city utilities nearby, it offers an ideal location for building, storage units, or a multi-family development.

## **Additional Details:**

Lot Acres7.5Lot Dimensions450x675School District2155Taxes\$863Taxes with Assessments\$863Tax Year2024