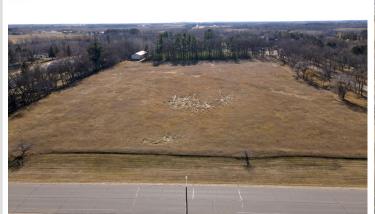

## **Description:**

Take a look at this prime piece of land just east of Wadena, off County Road 4. This lot is approximately 7.5 acres and will be divided from a 10-acre parcel. With a level landscape and city utilities nearby, it offers an ideal location for building, storage units, or a multi-family development.

## **Additional Details:**

Lot Acres7.5Lot Dimensions450x675School District2155Taxes\$863Taxes with Assessments\$863Tax Year2024