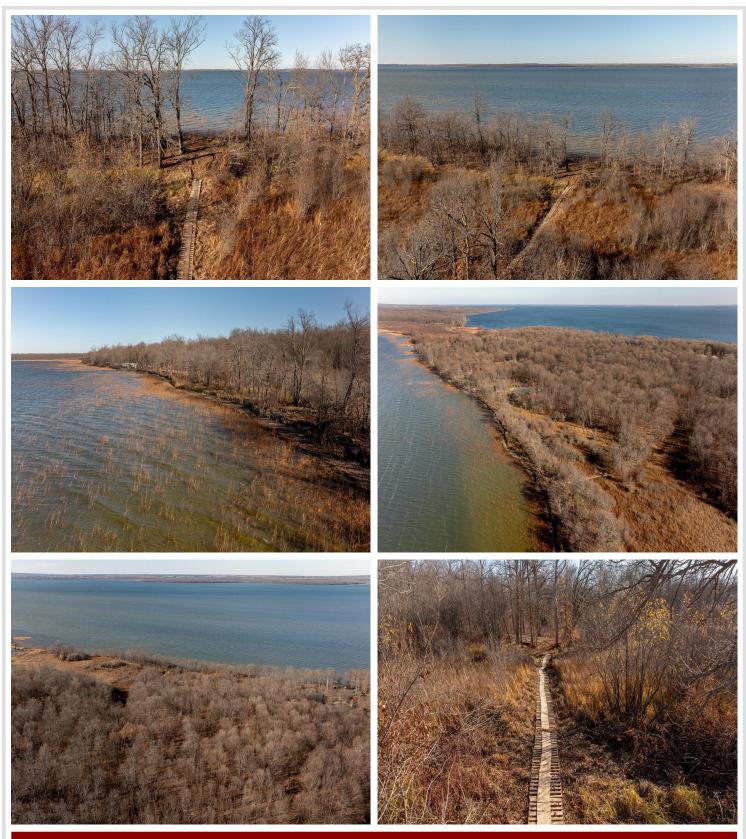

## **Description:**

With level elevation to 665 feet of sandy shoreline, rare properties like this do not come along very often. The property totals 9.3 acres, with 2.2 acres buildable, and the remaining 7.1 acres providing a low land privacy buffer. This would make an amazing location to build your dream home on Leech Lake. Lot has been surveyed and cleared for viewing with a temporary board walk to the lakeshore. Click on the Virtual Tour icon for amazing aerial views of the property.