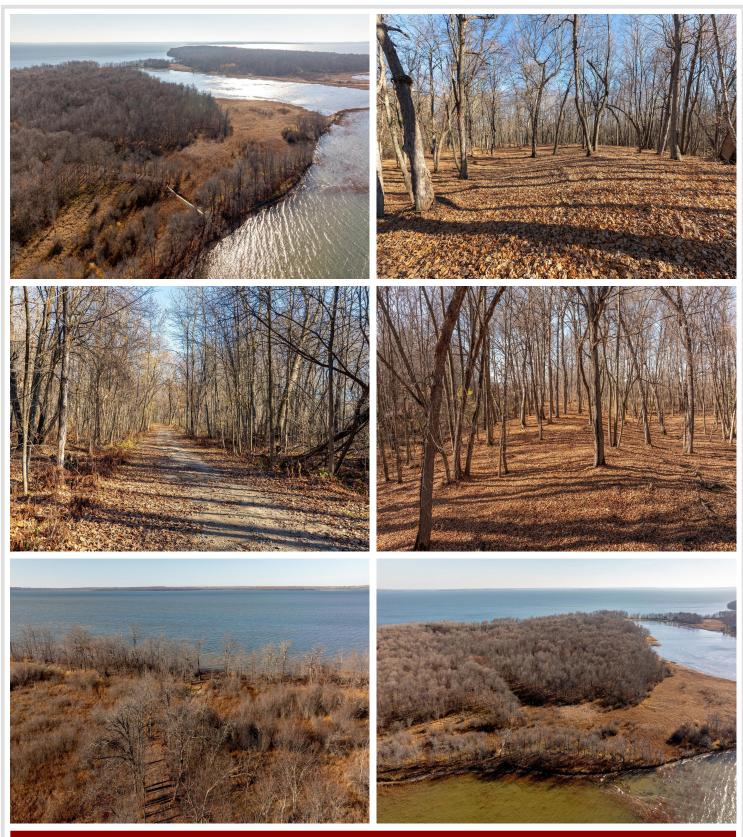

## **Description:**

With level elevation to 665 feet of sandy shoreline, rare properties like this do not come along very often. The property totals 9.3 acres, with 2.2 acres buildable, and the remaining 7.1 acres providing a low land privacy buffer. This would make an amazing location to build your dream home on Leech Lake. Lot has been surveyed and cleared for viewing with a temporary board walk to the lakeshore. Click on the Virtual Tour icon for amazing aerial views of the property.