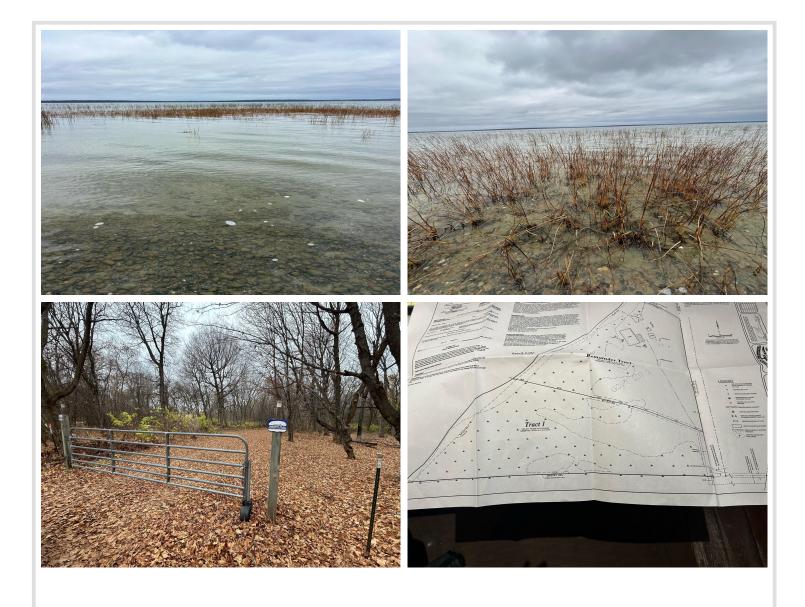

## **Description:**

With level elevation to 665 feet of sandy shoreline, rare properties like this do not come along very often. The property totals 9.3 acres, with 2.2 acres buildable, and the remaining 7.1 acres providing a low land privacy buffer. This would make an amazing location to build your dream home on Leech Lake. Lot has been surveyed and cleared for viewing with a temporary board walk to the lakeshore. Click on the Virtual Tour icon for amazing aerial views of the property.

## Additional Details:

| Lot Acres              | 9.3              |
|------------------------|------------------|
| Lot Dimensions         | 665x1320x200x900 |
| School District        | 115              |
| Taxes                  | (unreported)     |
| Taxes with Assessments | (unreported)     |
| Tax Year               | 2024             |