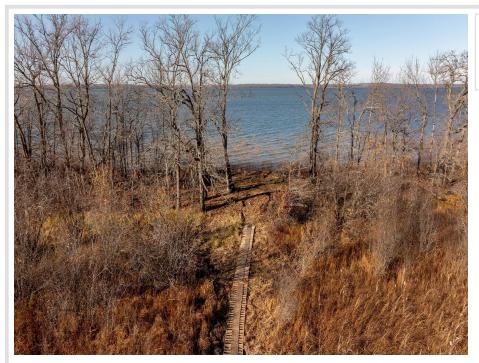

## **Description:**

With level elevation to 665 feet of sandy shoreline, rare properties like this do not come along very often. The property totals 9.3 acres, with 2.2 acres buildable, and the remaining 7.1 acres providing a low land privacy buffer. This would make an amazing location to build your dream home on Leech Lake. Lot has been surveyed and cleared for viewing with a temporary board walk to the lakeshore. Click on the Virtual Tour icon for amazing aerial views of the property.