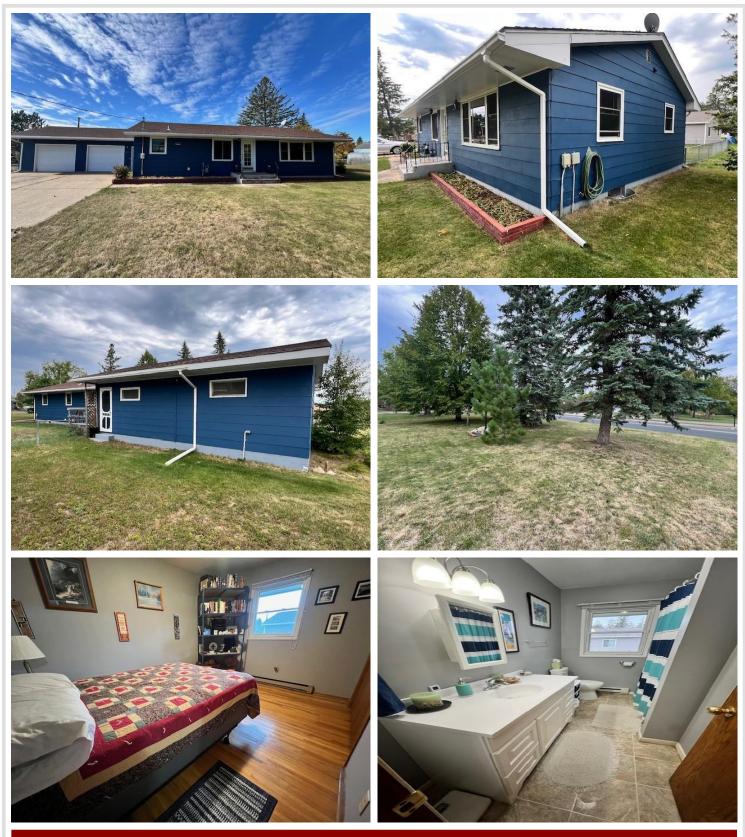

#### **Description:**

3 bed 2 bath home on nice corner lot. This home is move in ready and in great shape! Home has a full basement with room to grow. Oversized 2 stall finished garage that could easily be heated. Don't miss out on this one!

#### Additional Features:

Basement: Full Fuel: Electric Garage: 2 Heat: Baseboard Sewer: City Sewer/Connected Water: City Water/Connected Air Conditioning: None