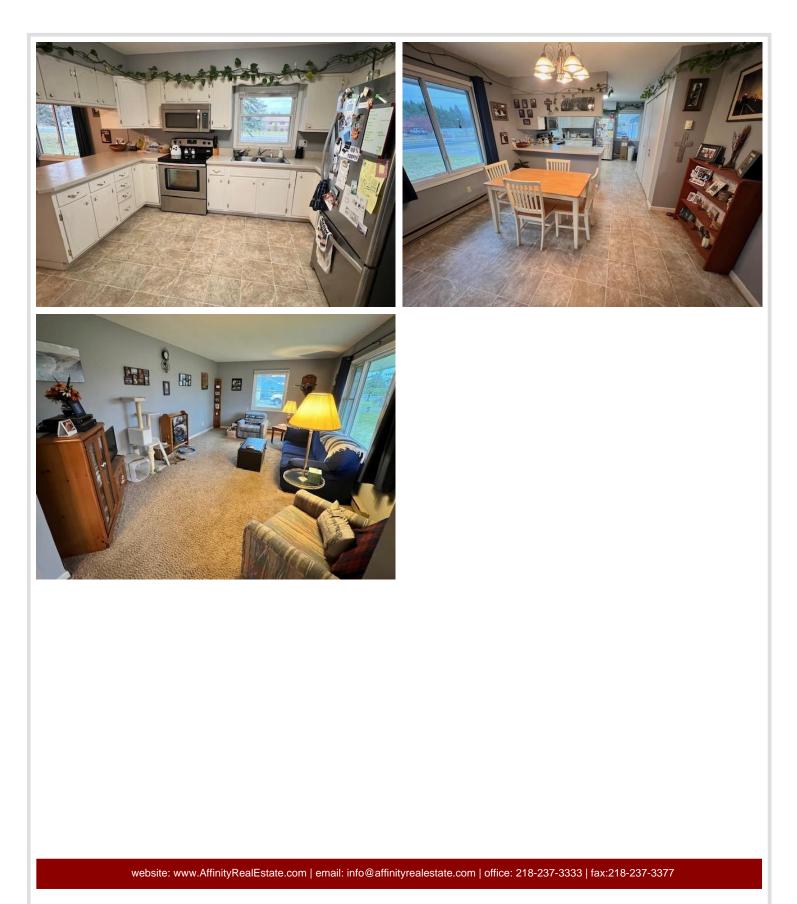

#### **Description:**

3 bed 2 bath home on nice corner lot. This home is move in ready and in great shape! Home has a full basement with room to grow. Oversized 2 stall finished garage that could easily be heated. Don't miss out on this one!