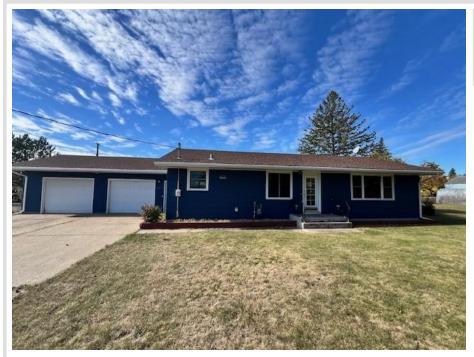

#### **Description:**

3 bed 2 bath home on nice corner lot. This home is move in ready and in great shape! Home has a full basement with room to grow. Oversized 2 stall finished garage that could easily be heated. Don't miss out on this one!

### Additional Details:

| Year Built             | 1970    |
|------------------------|---------|
| Lot Acres              | 0.47    |
| Lot Dimensions         | 105x125 |
| Garage Stalls          | 2       |
| School District        | 31      |
| Taxes                  | \$1,890 |
| Taxes with Assessments | \$1,890 |
| Tax Year               | 2023    |