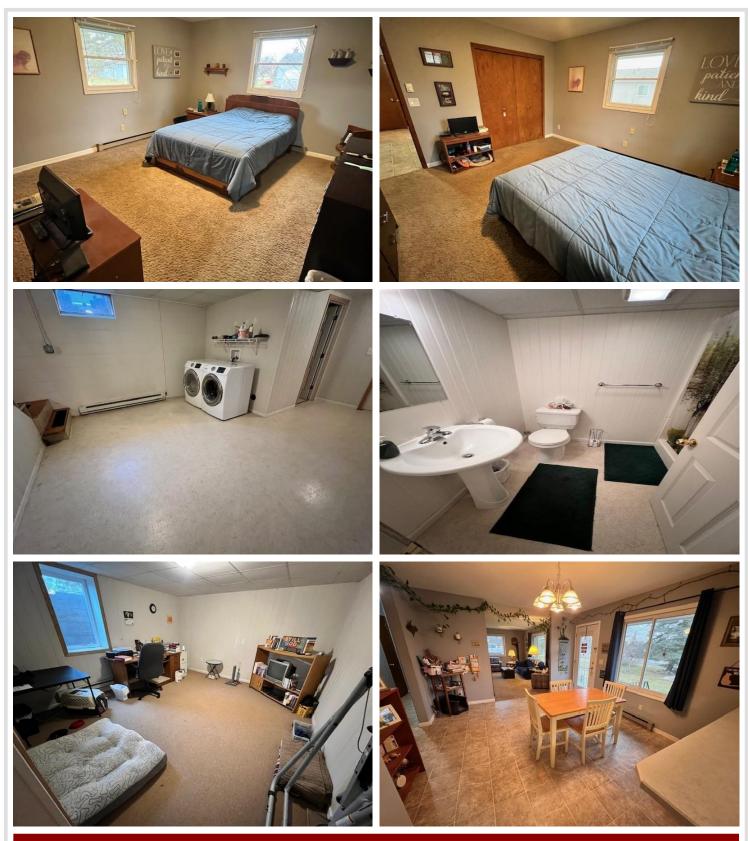

#### **Description:**

3 bed 2 bath home on nice corner lot. This home is move in ready and in great shape! Home has a full basement with room to grow. Oversized 2 stall finished garage that could easily be heated. Don't miss out on this one!

#### Additional Features:

Basement: Full Fuel: Electric Garage: 2 Heat: Baseboard Sewer: City Sewer/Connected Water: City Water/Connected Air Conditioning: None