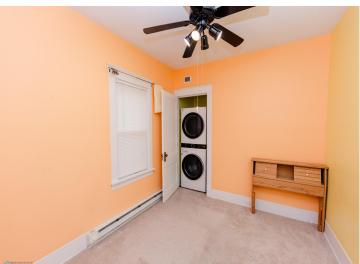

## **Description:**

It is hard to find a character home that is turn key, but this is it! It is refreshing to see updates to a character home that still allow the original charm to shine through!

Notice updated flooring as you enter throughout the main living and dining areas. Find detailed craftmanship in coves and the remaining original woodwork. The kitchen has been updated to a bright, airy concept and is very functional. 2 bedrooms (one with laundry) round out the main level.

Upstairs is currently functions as a primary suite with its own private bath and closet. A tasteful skylight and window sitting area allow lots of natural light.

In the basement level one will notice the added features that keep this historic house on par with modern times. Items such as upgraded electrical, basement bracing, a newer radon system, and ample storage are all visible to view. Laundry that was relocated to the main floor can easily be moved back to the basement if one chooses.