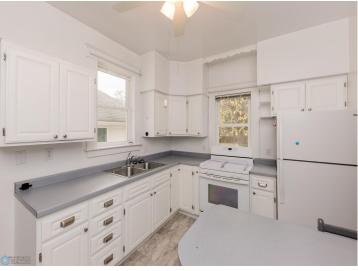

## **Description:**

It is hard to find a character home that is turn key, but this is it! It is refreshing to see updates to a character home that still allow the original charm to shine through!

Notice updated flooring as you enter throughout the main living and dining areas. Find detailed craftmanship in coves and the remaining original woodwork. The kitchen has been updated to a bright, airy concept and is very functional. 2 bedrooms (one with laundry) round out the main level.