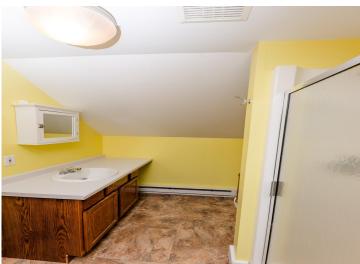

Upstairs is currently functions as a primary suite with its own private bath and closet. A tasteful skylight and window sitting area allow lots of natural light.

In the basement level one will notice the added features that keep this historic house on par with modern times. Items such as upgraded electrical, basement bracing, a newer radon system, and ample storage are all visible to view. Laundry that was relocated to the main floor can easily be moved back to the basement if one chooses.