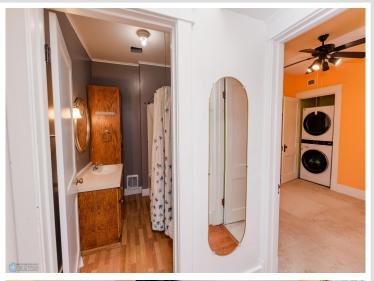

## **Description:**

It is hard to find a character home that is turn key, but this is it! It is refreshing to see updates to a character home that still allow the original charm to shine through!

Notice updated flooring as you enter throughout the main living and dining areas. Find detailed craftmanship in coves and the remaining original woodwork. The kitchen has been updated to a bright, airy concept and is very functional. 2 bedrooms (one with laundry) round out the main level.

Upstairs is currently functions as a primary suite with its own private bath and closet. A tasteful skylight and window sitting area allow lots of natural light.

In the basement level one will notice the added features that keep this historic house on par with modern times. Items such as upgraded electrical, basement bracing, a newer radon system, and ample storage are all visible to view. Laundry that was relocated to the main floor can easily be moved back to the basement if one chooses.