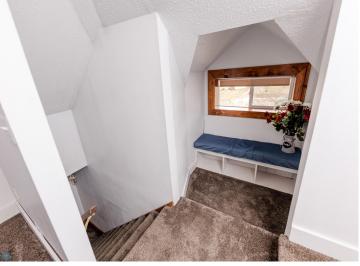

Upstairs is currently functions as a primary suite with its own private bath and closet. A tasteful skylight and window sitting area allow lots of natural light.

In the basement level one will notice the added features that keep this historic house on par with modern times. Items such as upgraded electrical, basement bracing, a newer radon system, and ample storage are all visible to view. Laundry that was relocated to the main floor can easily be moved back to the basement if one chooses.