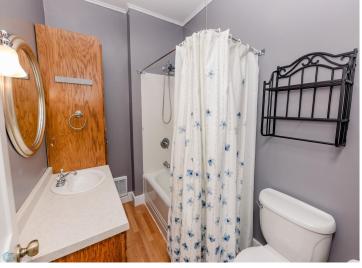

Upstairs is currently functions as a primary suite with its own private bath and closet. A tasteful skylight and window sitting area allow lots of natural light.

In the basement level one will notice the added features that keep this historic house on par with modern times. Items such as upgraded electrical, basement bracing, a newer radon system, and ample storage are all visible to view. Laundry that was relocated to the main floor can easily be moved back to the basement if one chooses.