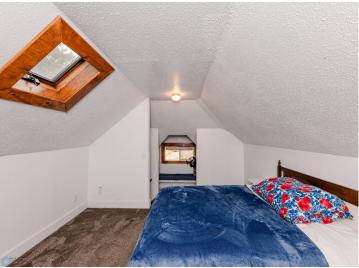

Upstairs is currently functions as a primary suite with its own private bath and closet. A tasteful skylight and window sitting area allow lots of natural light.

In the basement level one will notice the added features that keep this historic house on par with modern times. Items such as upgraded electrical, basement bracing, a newer radon system, and ample storage are all visible to view. Laundry that was relocated to the main floor can easily be moved back to the basement if one chooses.