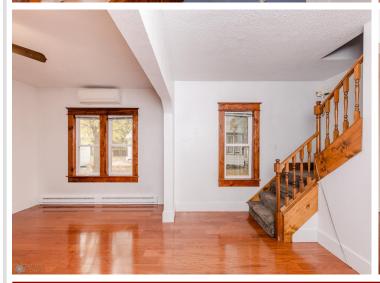

Upstairs is currently functions as a primary suite with its own private bath and closet. A tasteful skylight and window sitting area allow lots of natural light.

In the basement level one will notice the added features that keep this historic house on par with modern times. Items such as upgraded electrical, basement bracing, a newer radon system, and ample storage are all visible to view. Laundry that was relocated to the main floor can easily be moved back to the basement if one chooses.