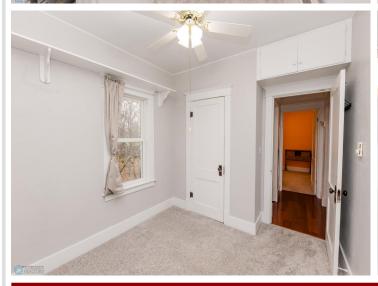

## **Description:**

It is hard to find a character home that is turn key, but this is it! It is refreshing to see updates to a character home that still allow the original charm to shine through!

Notice updated flooring as you enter throughout the main living and dining areas. Find detailed craftmanship in coves and the remaining original woodwork. The kitchen has been updated to a bright, airy concept and is very functional. 2 bedrooms (one with laundry) round out the main level.

Upstairs is currently functions as a primary suite with its own private bath and closet. A tasteful skylight and window sitting area allow lots of natural light.

In the basement level one will notice the added features that keep this historic house on par with modern times. Items such as upgraded electrical, basement bracing, a newer radon system, and ample storage are all visible to view. Laundry that was relocated to the main floor can easily be moved back to the basement if one chooses.