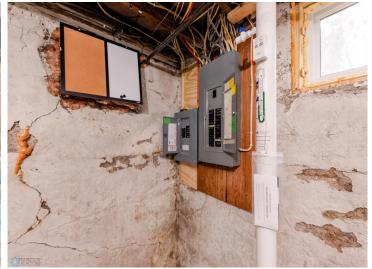

Upstairs is currently functions as a primary suite with its own private bath and closet. A tasteful skylight and window sitting area allow lots of natural light.

In the basement level one will notice the added features that keep this historic house on par with modern times. Items such as upgraded electrical, basement bracing, a newer radon system, and ample storage are all visible to view. Laundry that was relocated to the main floor can easily be moved back to the basement if one chooses.