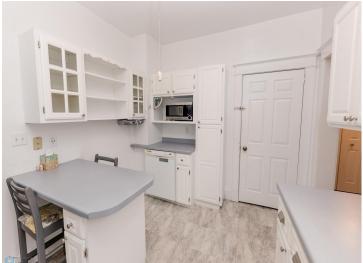

## **Description:**

It is hard to find a character home that is turn key, but this is it! It is refreshing to see updates to a character home that still allow the original charm to shine through!

Notice updated flooring as you enter throughout the main living and dining areas. Find detailed craftmanship in coves and the remaining original woodwork. The kitchen has been updated to a bright, airy concept and is very functional. 2 bedrooms (one with laundry) round out the main level.