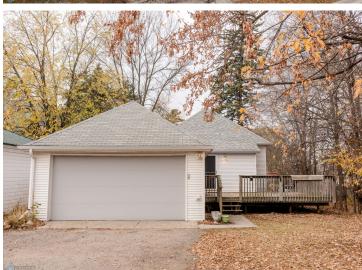

Along with the home one will be pleasantly surprised with a private back deck as well as 2 stall garage with private ally access. A great property for sure!

## **Additional Details:**

Year Built 1921
Lot Acres 0.16
Lot Dimensions 50 x 135
Garage Stalls 2

School District 549
Taxes \$1,376
Taxes with Assessments \$1,456
Tax Year 2024