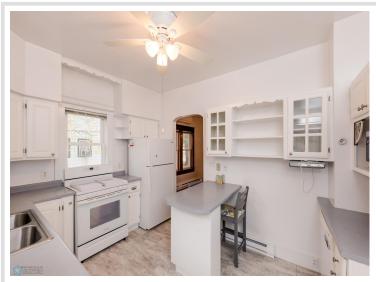

## **Description:**

It is hard to find a character home that is turn key, but this is it! It is refreshing to see updates to a character home that still allow the original charm to shine through!

Notice updated flooring as you enter throughout the main living and dining areas. Find detailed craftmanship in coves and the remaining original woodwork. The kitchen has been updated to a bright, airy concept and is very functional. 2 bedrooms (one with laundry) round out the main level.