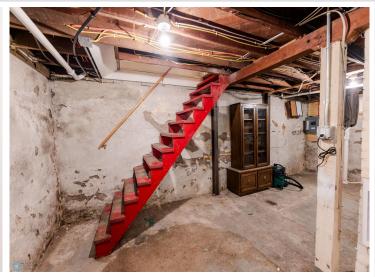

Upstairs is currently functions as a primary suite with its own private bath and closet. A tasteful skylight and window sitting area allow lots of natural light.

In the basement level one will notice the added features that keep this historic house on par with modern times. Items such as upgraded electrical, basement bracing, a newer radon system, and ample storage are all visible to view. Laundry that was relocated to the main floor can easily be moved back to the basement if one chooses.