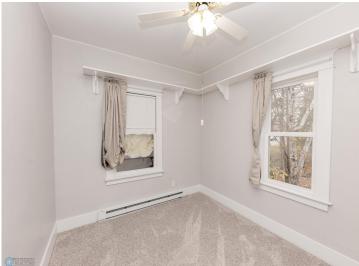

## **Description:**

It is hard to find a character home that is turn key, but this is it! It is refreshing to see updates to a character home that still allow the original charm to shine through!

Notice updated flooring as you enter throughout the main living and dining areas. Find detailed craftmanship in coves and the remaining original woodwork. The kitchen has been updated to a bright, airy concept and is very functional. 2 bedrooms (one with laundry) round out the main level.

Upstairs is currently functions as a primary suite with its own private bath and closet. A tasteful skylight and window sitting area allow lots of natural light.

In the basement level one will notice the added features that keep this historic house on par with modern times. Items such as upgraded electrical, basement bracing, a newer radon system, and ample storage are all visible to view. Laundry that was relocated to the main floor can easily be moved back to the basement if one chooses.