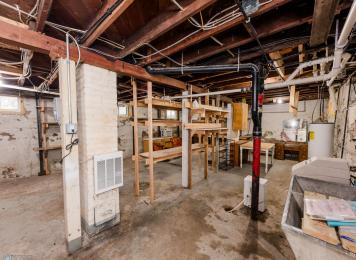

Upstairs is currently functions as a primary suite with its own private bath and closet. A tasteful skylight and window sitting area allow lots of natural light.

In the basement level one will notice the added features that keep this historic house on par with modern times. Items such as upgraded electrical, basement bracing, a newer radon system, and ample storage are all visible to view. Laundry that was relocated to the main floor can easily be moved back to the basement if one chooses.