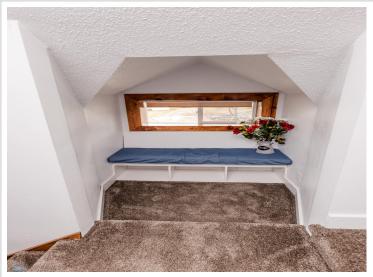

Upstairs is currently functions as a primary suite with its own private bath and closet. A tasteful skylight and window sitting area allow lots of natural light.

In the basement level one will notice the added features that keep this historic house on par with modern times. Items such as upgraded electrical, basement bracing, a newer radon system, and ample storage are all visible to view. Laundry that was relocated to the main floor can easily be moved back to the basement if one chooses.