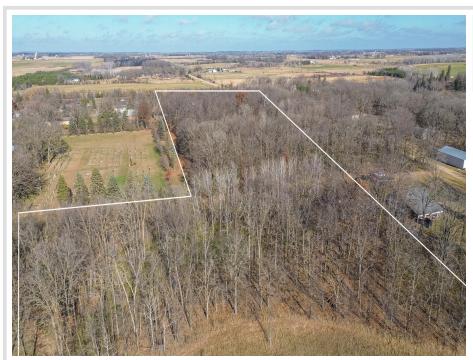

## **Description:**

This beautiful 6.38-acre wooded lot in Bluffton offers a perfect blend of privacy and convenience. With a mix of mature trees, the property provides a peaceful setting while being ideally located between Perham, New York Mills, and Wadena. Whether you'd like to build your dream home surrounded by trees with trails to walk or split the lot into two down the road, the options are yours. Just off of Hwy 10 for an easy commute in the quiet Bluffton community. Don't miss the chance to own this prime piece of land in a desirable location!

## **Additional Details:**

Lot Acres 6.38 Lot Dimensions 6.38AC School District 2155 Taxes \$628 Taxes with Assessments \$628 Tax Year 2025