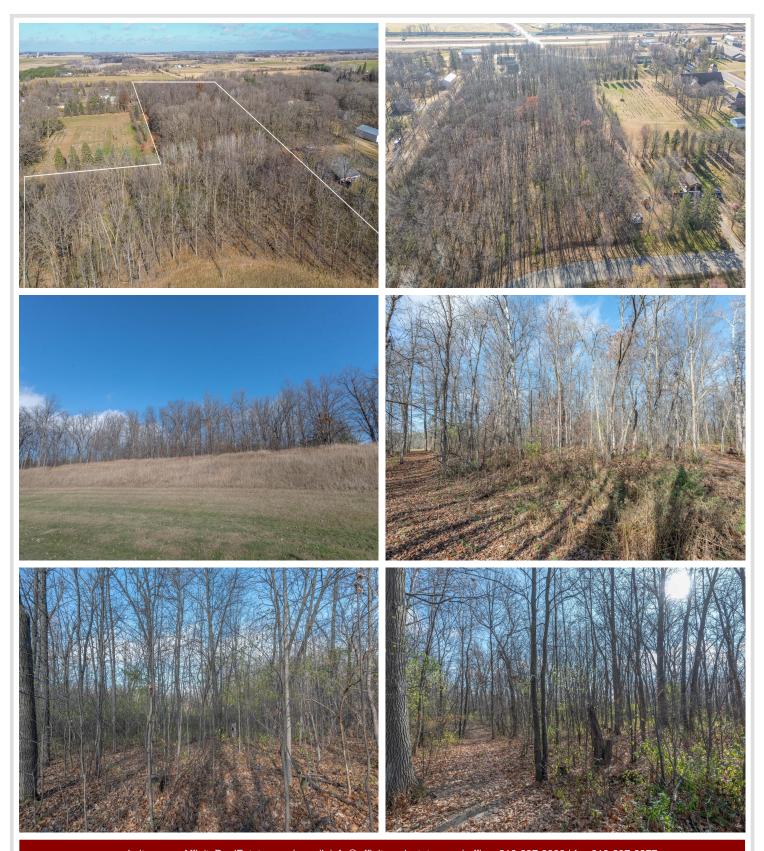

## **Description:**

This beautiful 6.38-acre wooded lot in Bluffton offers a perfect blend of privacy and convenience. With a mix of mature trees, the property provides a peaceful setting while being ideally located between Perham, New York Mills, and Wadena. Whether you'd like to build your dream home surrounded by trees with trails to walk or split the lot into two down the road, the options are yours. Just off of Hwy 10 for an easy commute in the quiet Bluffton community. Don't miss the chance to own this prime piece of land in a desirable location!