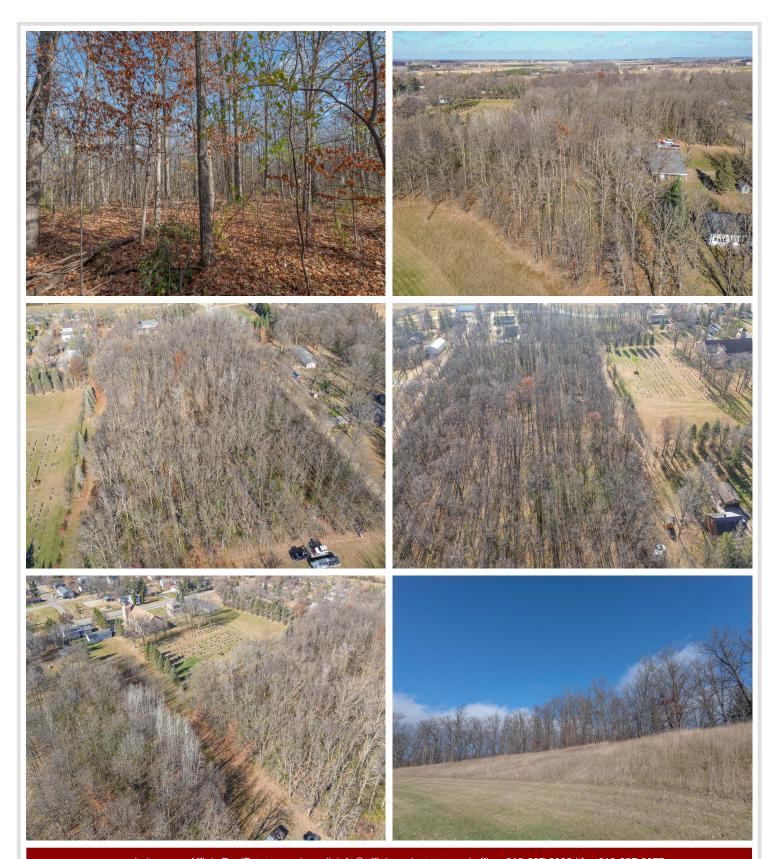

## **Description:**

This beautiful 6.38-acre wooded lot in Bluffton offers a perfect blend of privacy and convenience. With a mix of mature trees, the property provides a peaceful setting while being ideally located between Perham, New York Mills, and Wadena. Whether you'd like to build your dream home surrounded by trees with trails to walk or split the lot into two down the road, the options are yours. Just off of Hwy 10 for an easy commute in the quiet Bluffton community. Don't miss the chance to own this prime piece of land in a desirable location!