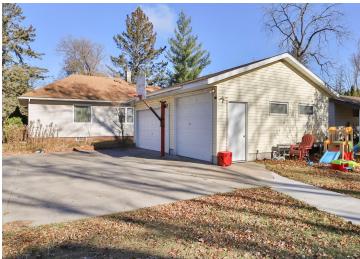

## **Description:**

Welcome to this well-maintained and updated 3 bedroom 2 bathroom home in Staples featuring plenty of storage with an oversized 3 car garage! You'll appreciate the updated interior as well as a new roof, all in a convenient location on a beautiful corner lot. Schedule your showing today!

## **Additional Details:**

Year Built 1920 Lot Acres 0.25 Lot Dimensions 72 x 150 Garage Stalls 3 2170 School District Taxes \$1,668

\$1,668 Tax Year 2024