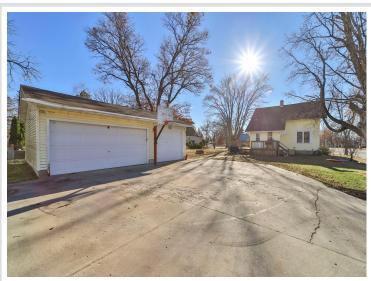

## **Description:**

Welcome to this well-maintained and updated 3 bedroom 2 bathroom home in Staples featuring plenty of storage with an oversized 3 car garage! You'll appreciate the updated interior as well as a new roof, all in a convenient location on a beautiful corner lot. Schedule your showing today!

## **Additional Details:**

Year Built 1920 Lot Acres 0.25 Lot Dimensions 72 x 150 Garage Stalls 3 2170 School District Taxes \$1,668

\$1,668 Tax Year 2024