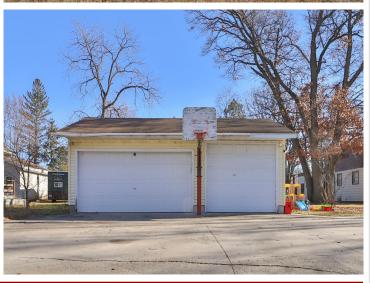

## **Description:**

Welcome to this well-maintained and updated 3 bedroom 2 bathroom home in Staples featuring plenty of storage with an oversized 3 car garage! You'll appreciate the updated interior as well as a new roof, all in a convenient location on a beautiful corner lot. Schedule your showing today!

## **Additional Details:**

Year Built 1920 Lot Acres 0.25 Lot Dimensions 72 x 150 Garage Stalls 3 2170 School District Taxes \$1,668

\$1,668 Tax Year 2024