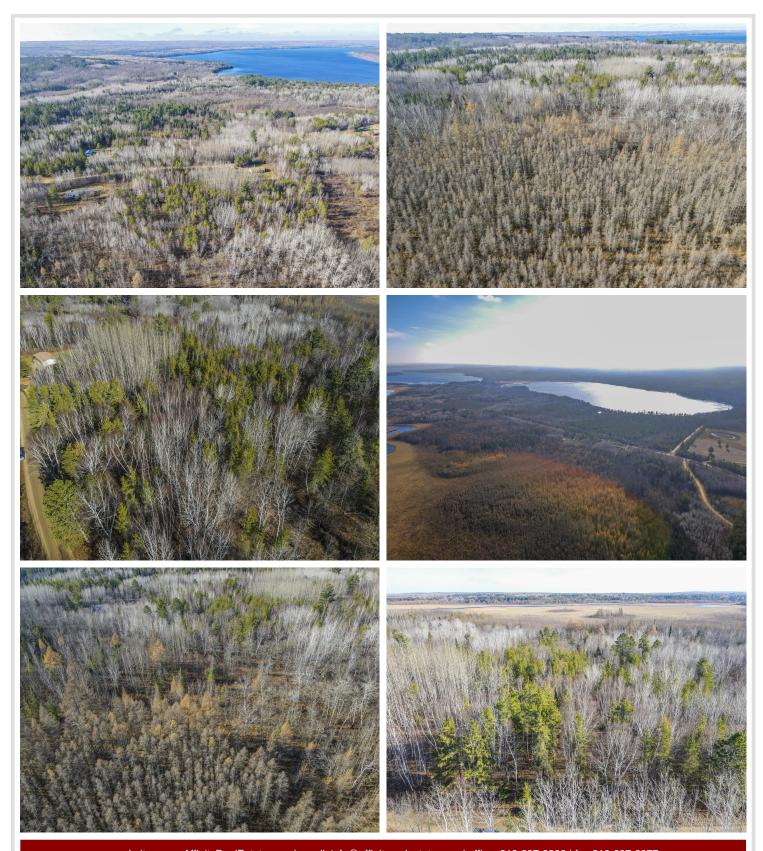

## **Description:**

The first thing I think of when walking this property is the close proximity to Kabekona lake and Kabekona river to the East, making this an ideal location to build a home or have a weekend getaway. This 8 acre parcel is wooded and also has some rolling terrain as it lies in an East to West plat. Bordering this property is federal land outside of your Eastern border including the Kabekona river. There is good duck/water fowl hunting along the river and the small island just calls for exploration and privacy on a sunny day.

To the West just a mile or less is Kabekona lake! A genuine jewel of our area and everything it has to entertain you, including very good water quality/clarity, walleye fishing, and family boating. All of this is just a minute or two from your wooded lot.