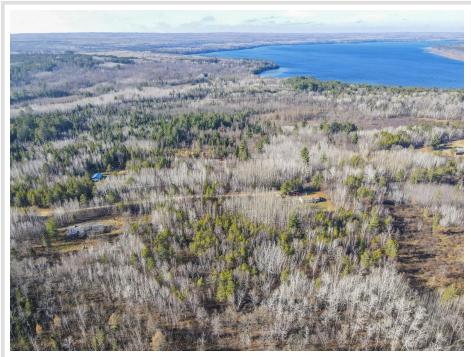

## **Description:**

The first thing I think of when walking this property is the close proximity to Kabekona lake and Kabekona river to the East, making this an ideal location to build a home or have a weekend getaway. This 8 acre parcel is wooded and also has some rolling terrain as it lies in an East to West plat. Bordering this property is federal land outside of your Eastern border including the Kabekona river. There is good duck/water fowl hunting along the river and the small island just calls for exploration and privacy on a sunny day.

To the West just a mile or less is Kabekona lake! A genuine jewel of our area and everything it has to entertain you, including very good water quality/clarity, walleye fishing, and family boating. All of this is just a minute or two from your wooded lot.