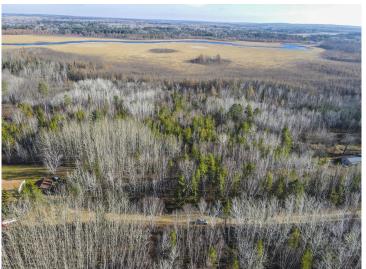

## **Description:**

The first thing I think of when walking this property is the close proximity to Kabekona lake and Kabekona river to the East, making this an ideal location to build a home or have a weekend getaway. This 8 acre parcel is wooded and also has some rolling terrain as it lies in an East to West plat. Bordering this property is federal land outside of your Eastern border including the Kabekona river. There is good duck/water fowl hunting along the river and the small island just calls for exploration and privacy on a sunny day.

To the West just a mile or less is Kabekona lake! A genuine jewel of our area and everything it has to entertain you, including very good water quality/clarity, walleye fishing, and family boating. All of this is just a minute or two from your wooded lot.