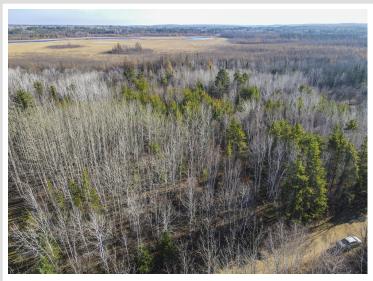

## **Description:**

The first thing I think of when walking this property is the close proximity to Kabekona lake and Kabekona river to the East, making this an ideal location to build a home or have a weekend getaway. This 8 acre parcel is wooded and also has some rolling terrain as it lies in an East to West plat. Bordering this property is federal land outside of your Eastern border including the Kabekona river. There is good duck/water fowl hunting along the river and the small island just calls for exploration and privacy on a sunny day.

To the West just a mile or less is Kabekona lake! A genuine jewel of our area and everything it has to entertain you, including very good water quality/clarity, walleye fishing, and family boating. All of this is just a minute or two from your wooded lot.