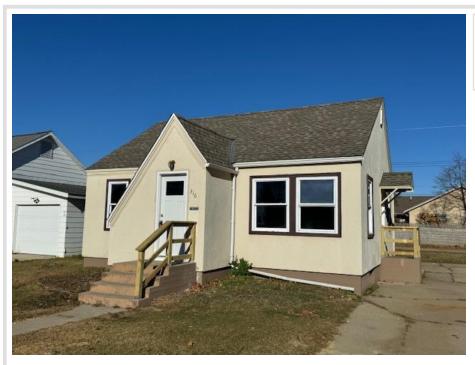

MLS 6628999 Residential

\$139,900

672 sq ft 2 bedrooms 1 baths

316 Garfield Avenue Wadena MN 56482

Status: Pending

## **Description:**

Move in ready and maintenance free in SW Wadena! This remodeled 2 bed 1 bath home is ready for new ownership. Updated full bath, complete kitchen remodel with new appliances, countertops, flooring, and there is so much more so schedule a showing soon. Bring your furniture and add some personal touches and that's it! Get in before the snow flies.