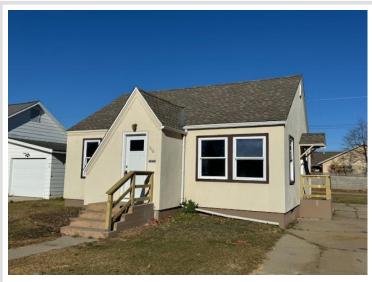

MLS 6628999 Residential

\$139,900

672 sq ft 2 bedrooms 1 baths

316 Garfield Avenue Wadena MN 56482

Status: Pending

## **Description:**

Move in ready and maintenance free in SW Wadena! This remodeled 2 bed 1 bath home is ready for new ownership. Updated full bath, complete kitchen remodel with new appliances, countertops, flooring, and there is so much more so schedule a showing soon. Bring your furniture and add some personal touches and that's it! Get in before the snow flies.