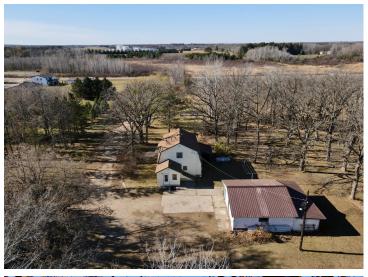

## **Description:**

Take a look at this nice property sitting on a beautiful, wooded 2-acre lot just minutes from town. Plenty of storage with the detached 2 stall garage with a car port off of the backside. Surrounded by mature trees and your own private pond, this property offers a serene, natural escape with convenient access to everything you need. Inside, you'll find a well-maintained home with some bigger updates done: nearly all-new plumbing, a recently installed furnace, a newer hot water heater, shingles, and a top-of-the-line Kinetico water system. The main floor features a convenient laundry area and a primary bedroom, while upstairs, you'll find two generously sized bedrooms and a full bathroom. This home provides a solid foundation, ready for your personal, modern touches. Don't miss the chance to make this peaceful retreat your own—schedule a showing today!

## **Additional Details:**

Year Built 1970 Lot Acres 2.07 Lot Dimensions 150x600

Garage Stalls 2
School District 2155
Taxes \$1,760
Taxes with Assessments \$1,760
Tax Year 2024