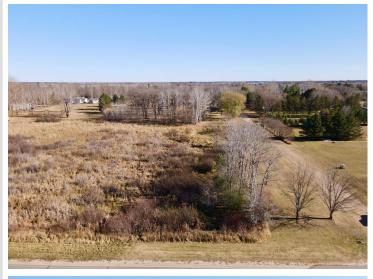

## **Description:**

Take a look at this nice property sitting on a beautiful, wooded 2-acre lot just minutes from town. Plenty of storage with the detached 2 stall garage with a car port off of the backside. Surrounded by mature trees and your own private pond, this property offers a serene, natural escape with convenient access to everything you need. Inside, you'll find a well-maintained home with some bigger updates done: nearly all-new plumbing, a recently installed furnace, a newer hot water heater, shingles, and a top-of-the-line Kinetico water system. The main floor features a convenient laundry area and a primary bedroom, while upstairs, you'll find two generously sized bedrooms and a full bathroom. This home provides a solid foundation, ready for your personal, modern touches. Don't miss the chance to make this peaceful retreat your own—schedule a showing today!