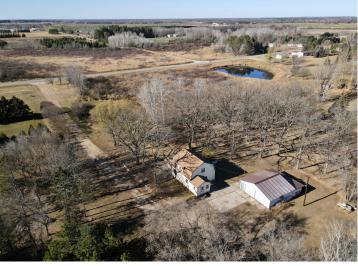

## **Description:**

Take a look at this nice property sitting on a beautiful, wooded 2-acre lot just minutes from town. Plenty of storage with the detached 2 stall garage with a car port off of the backside. Surrounded by mature trees and your own private pond, this property offers a serene, natural escape with convenient access to everything you need. Inside, you'll find a well-maintained home with some bigger updates done: nearly all-new plumbing, a recently installed furnace, a newer hot water heater, shingles, and a top-of-the-line Kinetico water system. The main floor features a convenient laundry area and a primary bedroom, while upstairs, you'll find two generously sized bedrooms and a full bathroom. This home provides a solid foundation, ready for your personal, modern touches. Don't miss the chance to make this peaceful retreat your own—schedule a showing today!

## **Additional Details:**

Year Built 1970 Lot Acres 2.07 Lot Dimensions 150x600

Garage Stalls 2
School District 2155
Taxes \$1,760
Taxes with Assessments \$1,760
Tax Year 2024