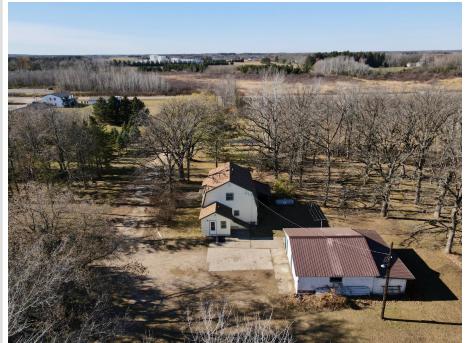

## **Description:**

Take a look at this nice property sitting on a beautiful, wooded 2-acre lot just minutes from town. Plenty of storage with the detached 2 stall garage with a car port off of the backside. Surrounded by mature trees and your own private pond, this property offers a serene, natural escape with convenient access to everything you need. Inside, you'll find a well-maintained home with some bigger updates done: nearly all-new plumbing, a recently installed furnace, a newer hot water heater, shingles, and a top-of-the-line Kinetico water system. The main floor features a convenient laundry area and a primary bedroom, while upstairs, you'll find two generously sized bedrooms and a full bathroom. This home provides a solid foundation, ready for your personal, modern touches. Don't miss the chance to make this peaceful retreat your own—schedule a showing today!

## **Additional Details:**

Year Built 1970 Lot Acres 2.07 Lot Dimensions 150x600

Garage Stalls 2
School District 2155
Taxes \$1,760
Taxes with Assessments \$1,760
Tax Year 2024