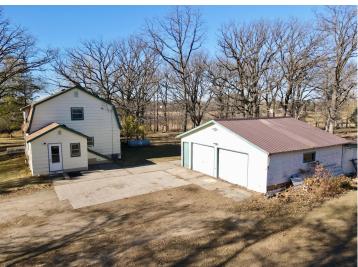

## **Description:**

Take a look at this nice property sitting on a beautiful, wooded 2-acre lot just minutes from town. Plenty of storage with the detached 2 stall garage with a car port off of the backside. Surrounded by mature trees and your own private pond, this property offers a serene, natural escape with convenient access to everything you need. Inside, you'll find a well-maintained home with some bigger updates done: nearly all-new plumbing, a recently installed furnace, a newer hot water heater, shingles, and a top-of-the-line Kinetico water system. The main floor features a convenient laundry area and a primary bedroom, while upstairs, you'll find two generously sized bedrooms and a full bathroom. This home provides a solid foundation, ready for your personal, modern touches. Don't miss the chance to make this peaceful retreat your own—schedule a showing today!

## **Additional Details:**

Year Built 1970 Lot Acres 2.07 Lot Dimensions 150x600

Garage Stalls 2
School District 2155
Taxes \$1,760
Taxes with Assessments \$1,760
Tax Year 2024