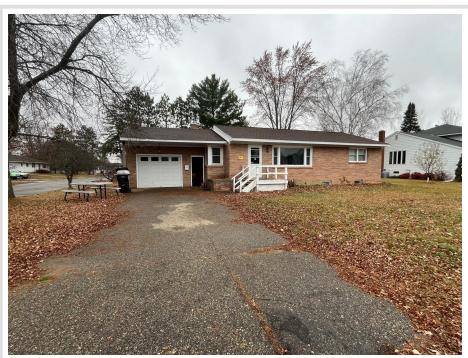

MLS 6629424 Residential

\$159,900

1,514 sq ft 3 bedrooms 2 baths

801 5th Street Staples MN 56479

Status: Pending

## **Description:**

Welcome to this 3-bedroom, 2-bathroom home nestled on a desirable corner lot in Staples! This property offers convenience, comfort, and plenty of space for you and your family. With all three bedrooms on the main floor, an attached one-stall garage, and a bonus storage shed, this home is perfect for anyone looking for ease of living with ample storage and room to grow.