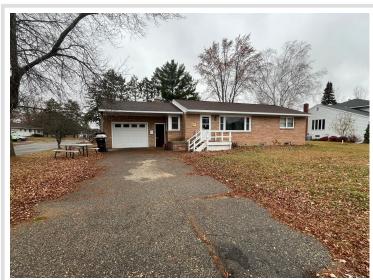

MLS 6629424 Residential

\$159,900

1,514 sq ft 3 bedrooms 2 baths

801 5th Street Staples MN 56479

Status: Pending

## **Description:**

Welcome to this 3-bedroom, 2-bathroom home nestled on a desirable corner lot in Staples! This property offers convenience, comfort, and plenty of space for you and your family. With all three bedrooms on the main floor, an attached one-stall garage, and a bonus storage shed, this home is perfect for anyone looking for ease of living with ample storage and room to grow.