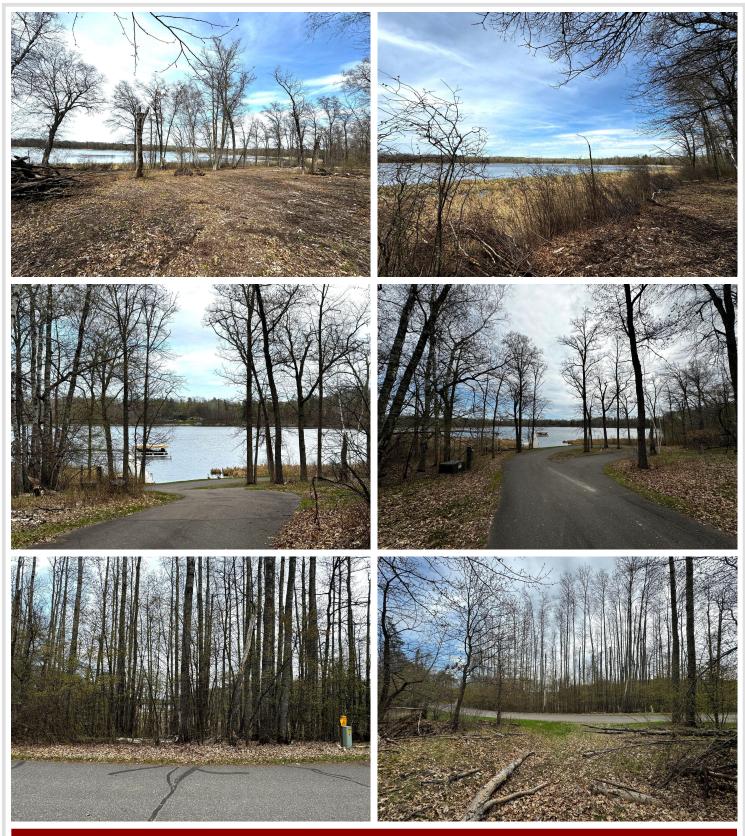

## **Description:**

Welcome to the prestigious Hazeltine Bay Association where this .92-acre cleared lot awaits your dream home with serene views of Pickerel Lake. Enjoy exclusive access to private Pickerel lake and the wonderful Mississippi River. Your private boat slip and boat landing on the Mississippi provides quick convenient opportunities to get on the water. Pickerel Lake offers tranquil non-motorized recreation, perfect for kayaking, paddleboarding and canoeing. With over 70 acres of shared natural beauty, you can immerse yourself in the tranquility of this picturesque setting. Only a short 8-minute drive from Brainerd, experience the perfect blend of convenience and seclusion. Don't miss this opportunity to build your oasis in Hazeltine Bay!

## Additional Details:

| Lot Acres              | 0.91            |
|------------------------|-----------------|
| Lot Dimensions         | 139x314x123x322 |
| School District        | 181             |
| Taxes                  | \$472           |
| Taxes with Assessments | \$472           |
| Tax Year               | 2024            |