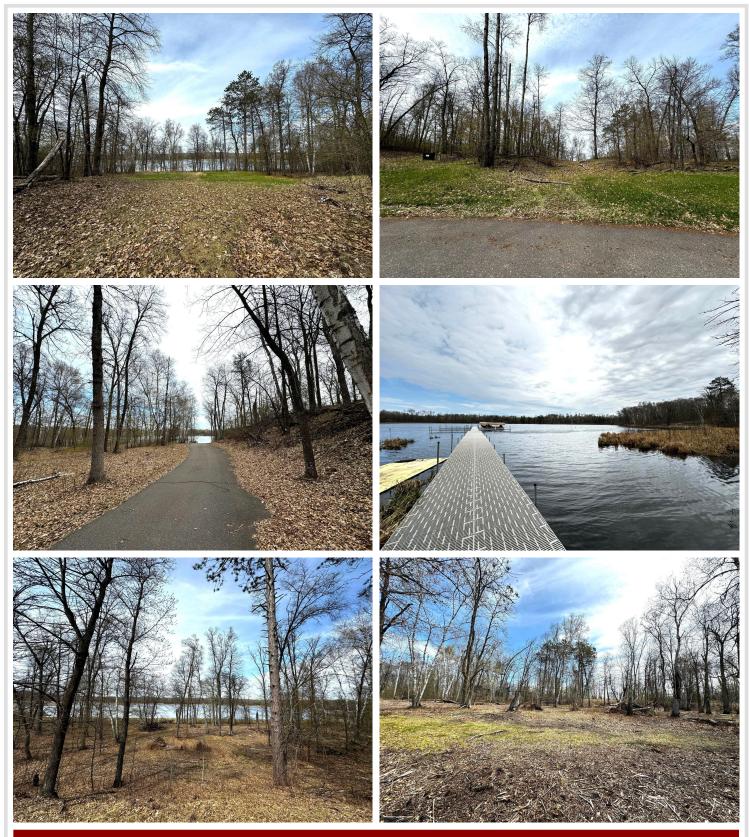

## **Description:**

Welcome to the prestigious Hazeltine Bay Association where this .92-acre cleared lot awaits your dream home with serene views of Pickerel Lake. Enjoy exclusive access to private Pickerel lake and the wonderful Mississippi River. Your private boat slip and boat landing on the Mississippi provides quick convenient opportunities to get on the water. Pickerel Lake offers tranquil non-motorized recreation, perfect for kayaking, paddleboarding and canoeing. With over 70 acres of shared natural beauty, you can immerse yourself in the tranquility of this picturesque setting. Only a short 8-minute drive from Brainerd, experience the perfect blend of convenience and seclusion. Don't miss this opportunity to build your oasis in Hazeltine Bay!

## Additional Details:

| Lot Acres              | 0.91            |
|------------------------|-----------------|
| Lot Dimensions         | 139x314x123x322 |
| School District        | 181             |
| Taxes                  | \$472           |
| Taxes with Assessments | \$472           |
| Tax Year               | 2024            |