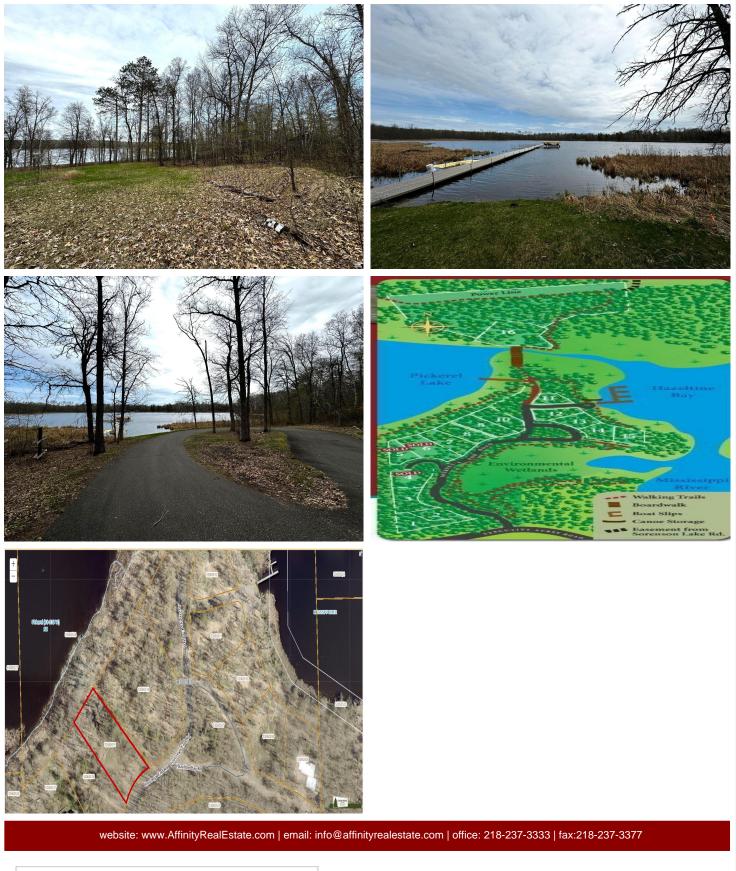

## **Description:**

Welcome to the prestigious Hazeltine Bay Association where this .92-acre cleared lot awaits your dream home with serene views of Pickerel Lake. Enjoy exclusive access to private Pickerel lake and the wonderful Mississippi River. Your private boat slip and boat landing on the Mississippi provides quick convenient opportunities to get on the water. Pickerel Lake offers tranquil non-motorized recreation, perfect for kayaking, paddleboarding and canoeing. With over 70 acres of shared natural beauty, you can immerse yourself in the tranquility of this picturesque setting. Only a short 8-minute drive from Brainerd, experience the perfect blend of convenience and seclusion. Don't miss this opportunity to build your oasis in Hazeltine Bay!

## Additional Details:

| Lot Acres              | 0.91            |
|------------------------|-----------------|
| Lot Dimensions         | 139x314x123x322 |
| School District        | 181             |
| Taxes                  | \$472           |
| Taxes with Assessments | \$472           |
| Tax Year               | 2024            |