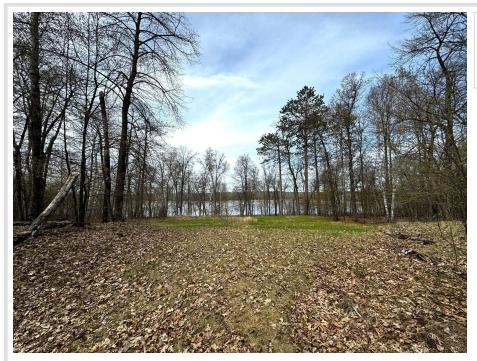

## **Description:**

Welcome to the prestigious Hazeltine Bay Association where this .92-acre cleared lot awaits your dream home with serene views of Pickerel Lake. Enjoy exclusive access to private Pickerel lake and the wonderful Mississippi River. Your private boat slip and boat landing on the Mississippi provides quick convenient opportunities to get on the water. Pickerel Lake offers tranquil non-motorized recreation, perfect for kayaking, paddleboarding and canoeing. With over 70 acres of shared natural beauty, you can immerse yourself in the tranquility of this picturesque setting. Only a short 8-minute drive from Brainerd, experience the perfect blend of convenience and seclusion. Don't miss this opportunity to build your oasis in Hazeltine Bay!

## Additional Details:

| Lot Acres              | 0.91            |
|------------------------|-----------------|
| Lot Dimensions         | 139x314x123x322 |
| School District        | 181             |
| Taxes                  | \$472           |
| Taxes with Assessments | \$472           |
| Tax Year               | 2024            |