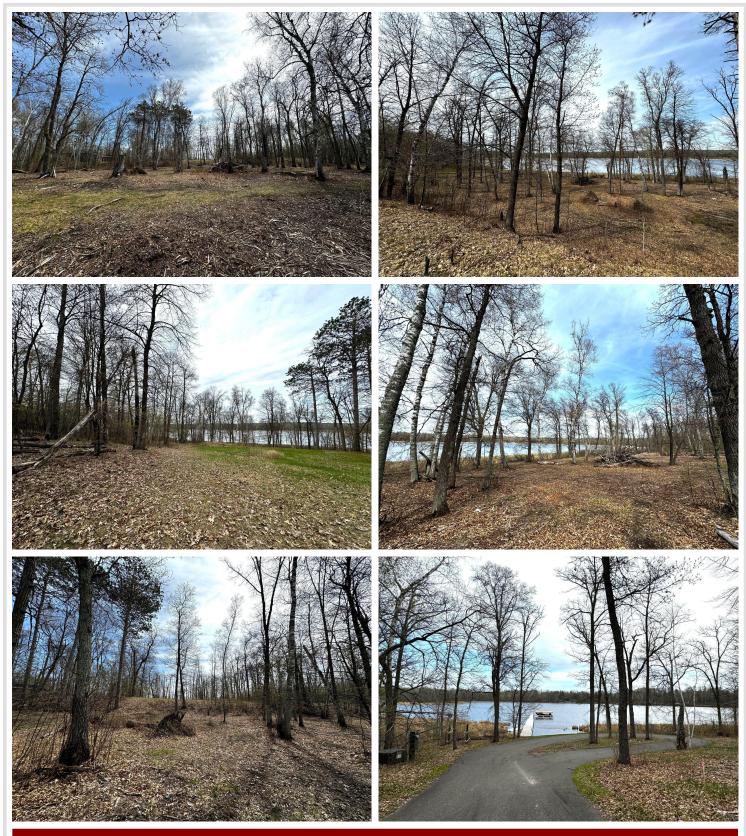

## **Description:**

Welcome to the prestigious Hazeltine Bay Association where this .92-acre cleared lot awaits your dream home with serene views of Pickerel Lake. Enjoy exclusive access to private Pickerel lake and the wonderful Mississippi River. Your private boat slip and boat landing on the Mississippi provides quick convenient opportunities to get on the water. Pickerel Lake offers tranquil non-motorized recreation, perfect for kayaking, paddleboarding and canoeing. With over 70 acres of shared natural beauty, you can immerse yourself in the tranquility of this picturesque setting. Only a short 8-minute drive from Brainerd, experience the perfect blend of convenience and seclusion. Don't miss this opportunity to build your oasis in Hazeltine Bay!

## Additional Details:

| Lot Acres              | 0.91            |
|------------------------|-----------------|
| Lot Dimensions         | 139x314x123x322 |
| School District        | 181             |
| Taxes                  | \$472           |
| Taxes with Assessments | \$472           |
| Tax Year               | 2024            |