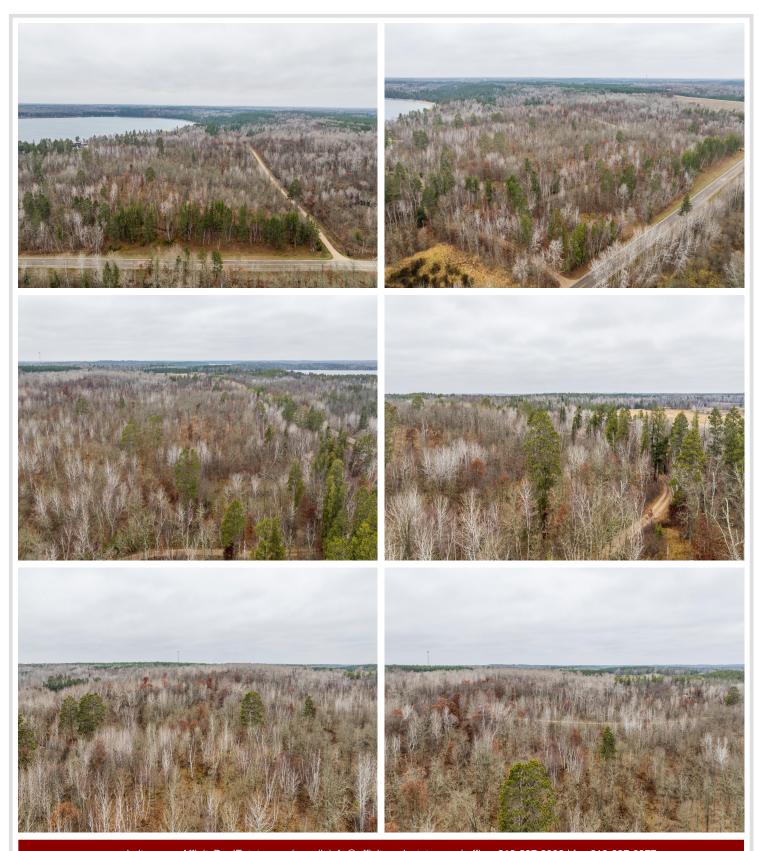

## **Description:**

18+ acres of land in prime Park Rapids location. Trails throughout the property with a mixture of low land and high ground for a variety of uses. Property corners are already marked.

## **Additional Details:**

Lot Acres 18.74 Lot Dimensions 1601xlrr School District 309 Taxes \$490 Taxes with Assessments \$490 Tax Year 2024