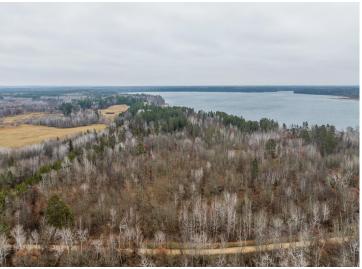

## **Description:**

18+ acres of land in prime Park Rapids location. Trails throughout the property with a mixture of low land and high ground for a variety of uses. Property corners are already marked.