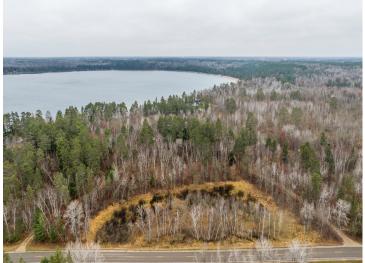

## **Description:**

18+ acres of land in prime Park Rapids location. Trails throughout the property with a mixture of low land and high ground for a variety of uses. Property corners are already marked.