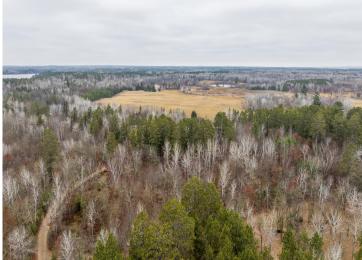

## **Description:**

18+ acres of land in prime Park Rapids location. Trails throughout the property with a mixture of low land and high ground for a variety of uses. Property corners are already marked.