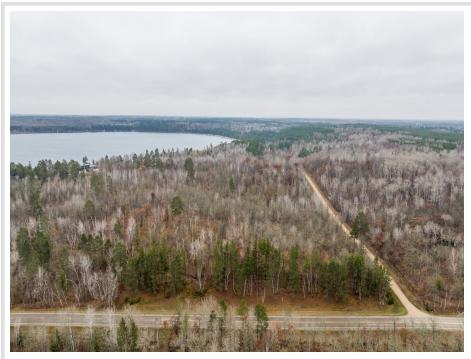

## **Description:**

18+ acres of land in prime Park Rapids location. Trails throughout the property with a mixture of low land and high ground for a variety of uses. Property corners are already marked.

## **Additional Details:**

Lot Acres 18.74 Lot Dimensions 1601xlrr School District 309 Taxes \$490 Taxes with Assessments \$490 Tax Year 2024