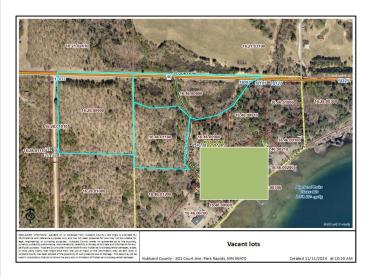

## **Description:**

18+ acres of land in prime Park Rapids location. Trails throughout the property with a mixture of low land and high ground for a variety of uses. Property corners are already marked.

## **Additional Details:**

Lot Acres 18.74 Lot Dimensions 1601xlrr School District 309 Taxes \$490 Taxes with Assessments \$490 Tax Year 2024

## **Driving Directions:**

From Hwys 71/34 in Park Rapids, go East on 34 to a left on County 4. Take a right on County 40 and follow to signs on the right.

Listed By: Wolff & Simon Real Estate

Affinity Real Estate Inc. participates in the Regional Multiple Listing Service of Minnesota, Inc Broker Reciprocity (sm) program, allowing us to display other broker's listings on our website. All properties are subject to prior sale, change or withdrawal.