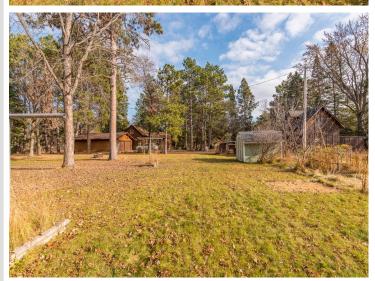

## **Description:**

Super cute and comfortable, 2-bedroom, 1-bath home located on a beautiful lot in the heart of Pequot Lakes. The home features a newer roof, cement board siding, updated electrical, windows, gutters, Alder kitchen cabinets, and a recently sealed driveway. This home sits on an oversized lot with a big, private backyard, attached insulated and heated garage, and a storage shed. This would make the perfect starter home or investment property in a highly desired Pequot Lakes neighborhood

## **Additional Details:**

Year Built 1975 Lot Acres 0.28

Lot Dimensions 75x160x75x160

Garage Stalls 2 School District 186 Taxes \$762 Taxes with Assessments \$767 Tax Year 2024