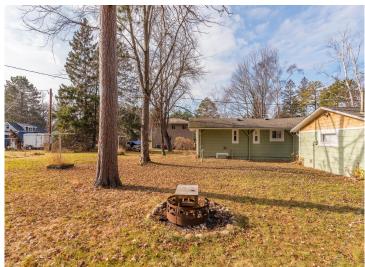

## **Description:**

Super cute and comfortable, 2-bedroom, 1-bath home located on a beautiful lot in the heart of Pequot Lakes. The home features a newer roof, cement board siding, updated electrical, windows, gutters, Alder kitchen cabinets, and a recently sealed driveway. This home sits on an oversized lot with a big, private backyard, attached insulated and heated garage, and a storage shed. This would make the perfect starter home or investment property in a highly desired Pequot Lakes neighborhood

## **Additional Details:**

Year Built 1975 Lot Acres 0.28

Lot Dimensions 75x160x75x160

Garage Stalls 2 School District 186 Taxes \$762 Taxes with Assessments \$767 Tax Year 2024