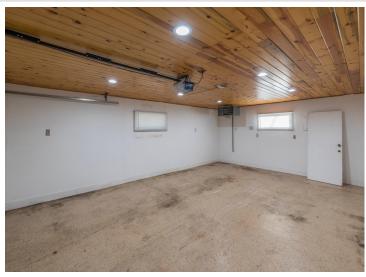

## **Description:**

Super cute and comfortable, 2-bedroom, 1-bath home located on a beautiful lot in the heart of Pequot Lakes. The home features a newer roof, cement board siding, updated electrical, windows, gutters, Alder kitchen cabinets, and a recently sealed driveway. This home sits on an oversized lot with a big, private backyard, attached insulated and heated garage, and a storage shed. This would make the perfect starter home or investment property in a highly desired Pequot Lakes neighborhood

## **Additional Features:**

Basement: Crawl Space Fuel: Natural Gas Garage: 2 Heat: Forced Air Sewer: City Sewer/Connected Water: City Water/Connected Air Conditioning: Window Unit(s)