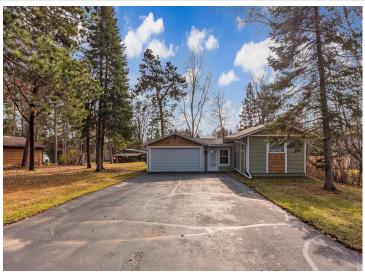

## **Description:**

Super cute and comfortable, 2-bedroom, 1-bath home located on a beautiful lot in the heart of Pequot Lakes. The home features a newer roof, cement board siding, updated electrical, windows, gutters, Alder kitchen cabinets, and a recently sealed driveway. This home sits on an oversized lot with a big, private backyard, attached insulated and heated garage, and a storage shed. This would make the perfect starter home or investment property in a highly desired Pequot Lakes neighborhood

## **Additional Details:**

Year Built 1975 Lot Acres 0.28

Lot Dimensions 75x160x75x160

Garage Stalls 2 School District 186 Taxes \$762 Taxes with Assessments \$767 Tax Year 2024