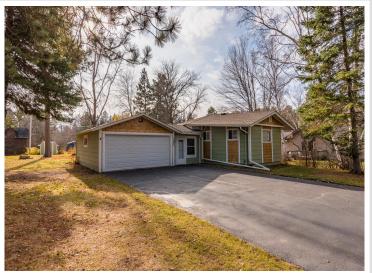

## **Description:**

Super cute and comfortable, 2-bedroom, 1-bath home located on a beautiful lot in the heart of Pequot Lakes. The home features a newer roof, cement board siding, updated electrical, windows, gutters, Alder kitchen cabinets, and a recently sealed driveway. This home sits on an oversized lot with a big, private backyard, attached insulated and heated garage, and a storage shed. This would make the perfect starter home or investment property in a highly desired Pequot Lakes neighborhood