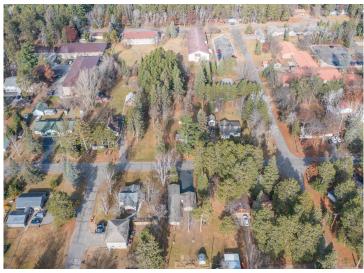

## **Description:**

Super cute and comfortable, 2-bedroom, 1-bath home located on a beautiful lot in the heart of Pequot Lakes. The home features a newer roof, cement board siding, updated electrical, windows, gutters, Alder kitchen cabinets, and a recently sealed driveway. This home sits on an oversized lot with a big, private backyard, attached insulated and heated garage, and a storage shed. This would make the perfect starter home or investment property in a highly desired Pequot Lakes neighborhood

## **Additional Details:**

Year Built 1975 Lot Acres 0.28

Lot Dimensions 75x160x75x160

Garage Stalls 2 School District 186 Taxes \$762 Taxes with Assessments \$767 Tax Year 2024