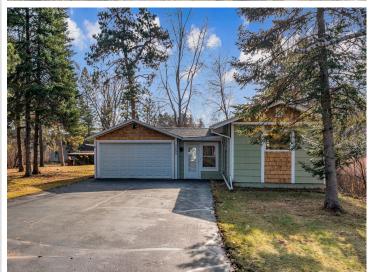

## **Description:**

Super cute and comfortable, 2-bedroom, 1-bath home located on a beautiful lot in the heart of Pequot Lakes. The home features a newer roof, cement board siding, updated electrical, windows, gutters, Alder kitchen cabinets, and a recently sealed driveway. This home sits on an oversized lot with a big, private backyard, attached insulated and heated garage, and a storage shed. This would make the perfect starter home or investment property in a highly desired Pequot Lakes neighborhood