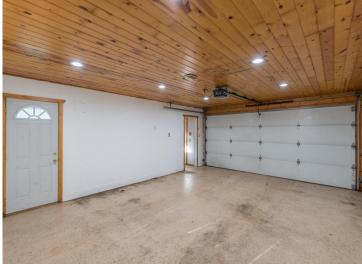

## **Description:**

Super cute and comfortable, 2-bedroom, 1-bath home located on a beautiful lot in the heart of Pequot Lakes. The home features a newer roof, cement board siding, updated electrical, windows, gutters, Alder kitchen cabinets, and a recently sealed driveway. This home sits on an oversized lot with a big, private backyard, attached insulated and heated garage, and a storage shed. This would make the perfect starter home or investment property in a highly desired Pequot Lakes neighborhood

## **Additional Features:**

Basement: Crawl Space Fuel: Natural Gas Garage: 2 Heat: Forced Air Sewer: City Sewer/Connected Water: City Water/Connected Air Conditioning: Window Unit(s)