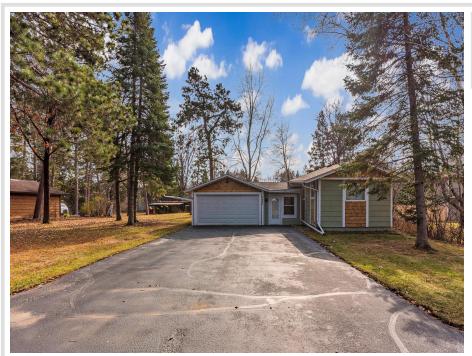

## **Description:**

Super cute and comfortable, 2-bedroom, 1-bath home located on a beautiful lot in the heart of Pequot Lakes. The home features a newer roof, cement board siding, updated electrical, windows, gutters, Alder kitchen cabinets, and a recently sealed driveway. This home sits on an oversized lot with a big, private backyard, attached insulated and heated garage, and a storage shed. This would make the perfect starter home or investment property in a highly desired Pequot Lakes neighborhood

## **Additional Details:**

Year Built 1975 Lot Acres 0.28

Lot Dimensions 75x160x75x160

Garage Stalls 2 School District 186 Taxes \$762 Taxes with Assessments \$767 Tax Year 2024