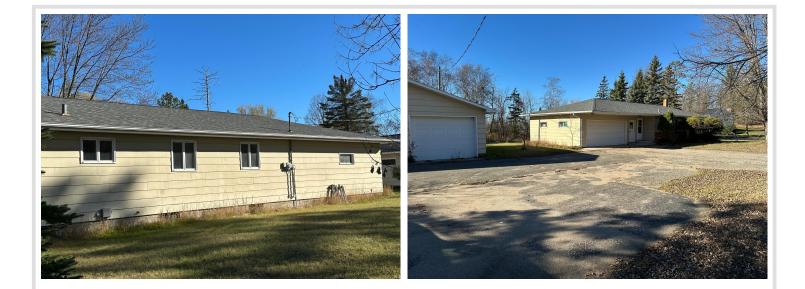

### **Description:**

Location Location Location, helps make this home a good investment. 3 bedroom 2 bath home on Birchmont Dr. with a double attached garage and a double detached with an asphalt drive. This home is in need of TLC. The bones of this house seem to be solid, roof is in good repair--Someone that does not mind taking on a project could really benefit from this Property. Over an acre with frontage on Birchmont Dr. and Old Hwy 71 make this a great investment--come check this out

#### Additional Details:

| Year Built             | 1967      |
|------------------------|-----------|
| Lot Acres              | 1.33      |
| Lot Dimensions         | 140 x 390 |
| Garage Stalls          | 4         |
| School District        | 31        |
| Taxes                  | \$2,448   |
| Taxes with Assessments | \$2,448   |
| Tax Year               | 2023      |

#### Additional Features:

Basement: Block, Full Fuel: Natural Gas Garage: 4 Heat: Boiler, Hot Water Sewer: City Sewer/Connected Water: City Water/Connected Air Conditioning: None