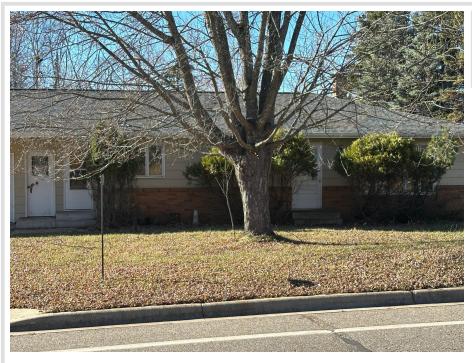

### **Description:**

Location Location Location, helps make this home a good investment. 3 bedroom 2 bath home on Birchmont Dr. with a double attached garage and a double detached with an asphalt drive. This home is in need of TLC. The bones of this house seem to be solid, roof is in good repair--Someone that does not mind taking on a project could really benefit from this Property. Over an acre with frontage on Birchmont Dr. and Old Hwy 71 make this a great investment--come check this out

#### Additional Details:

| Year Built             | 1967      |
|------------------------|-----------|
| Lot Acres              | 1.33      |
| Lot Dimensions         | 140 x 390 |
| Garage Stalls          | 4         |
| School District        | 31        |
| Taxes                  | \$2,448   |
| Taxes with Assessments | \$2,448   |
| Tax Year               | 2023      |