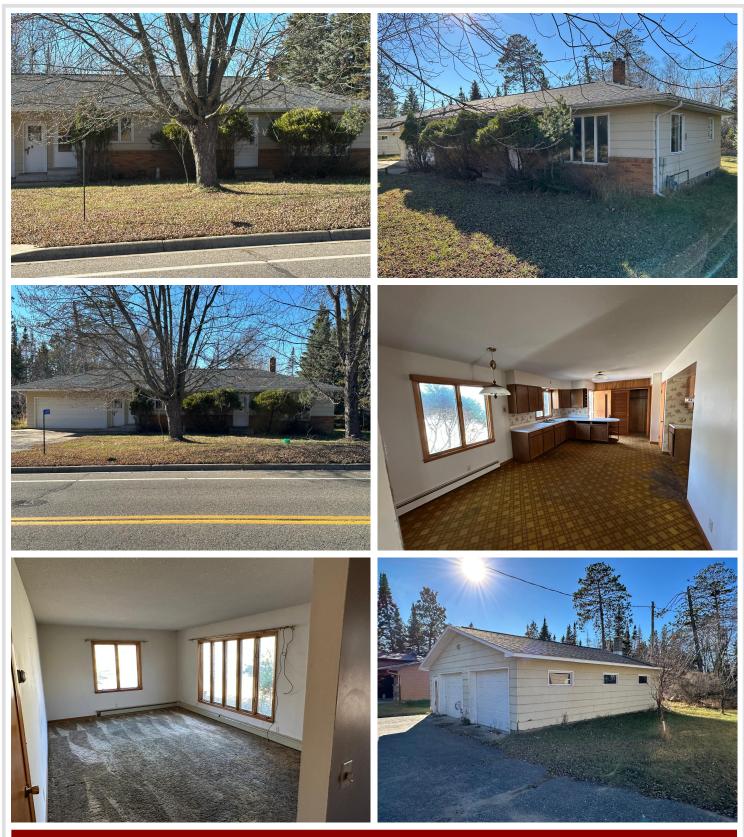

### **Description:**

Location Location Location, helps make this home a good investment. 3 bedroom 2 bath home on Birchmont Dr. with a double attached garage and a double detached with an asphalt drive. This home is in need of TLC. The bones of this house seem to be solid, roof is in good repair--Someone that does not mind taking on a project could really benefit from this Property. Over an acre with frontage on Birchmont Dr. and Old Hwy 71 make this a great investment--come check this out

#### Additional Details:

| Year Built             | 1967      |
|------------------------|-----------|
| Lot Acres              | 1.33      |
| Lot Dimensions         | 140 x 390 |
| Garage Stalls          | 4         |
| School District        | 31        |
| Taxes                  | \$2,448   |
| Taxes with Assessments | \$2,448   |
| Tax Year               | 2023      |

#### Additional Features:

Basement: Block, Full Fuel: Natural Gas Garage: 4 Heat: Boiler, Hot Water Sewer: City Sewer/Connected Water: City Water/Connected Air Conditioning: None