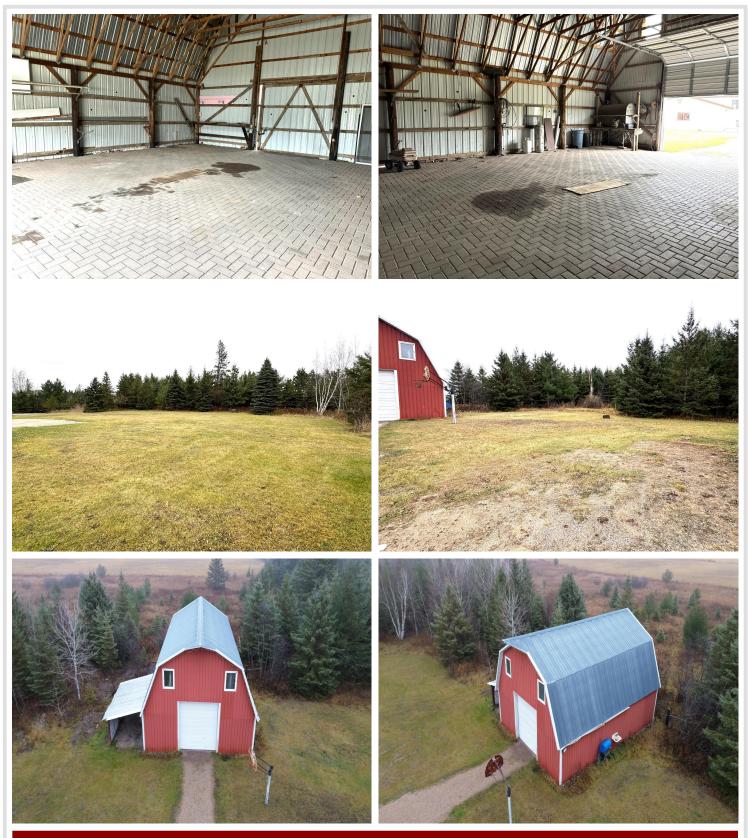

## **Description:**

Check out this charming 4-bedroom home nestled on 10 acres in Northern Minnesota, just a mile south of Bagley. The property also features a 30x40 barn with a quaint brick floor and a lean-to for additional storage. The finished attached garage seamlessly connects to the house via a heated breezeway. On the upper level of this split-level home, you'll find 2 bedrooms, a full bathroom, a <sup>3</sup>/<sub>4</sub> master bath, and an open kitchen/dining area that flows into a cozy 3-season porch. The driveway has been recently updated with chip and seal, and the home boasts a newer steel roof. On the lower level, the open floor plan continues with 2 more bedrooms, a laundry area, and a half bath. From the basement, step out to the covered patio and relax in the Salt Water Hot Springs hot tub under the twinkling Minnesota night sky is all included.