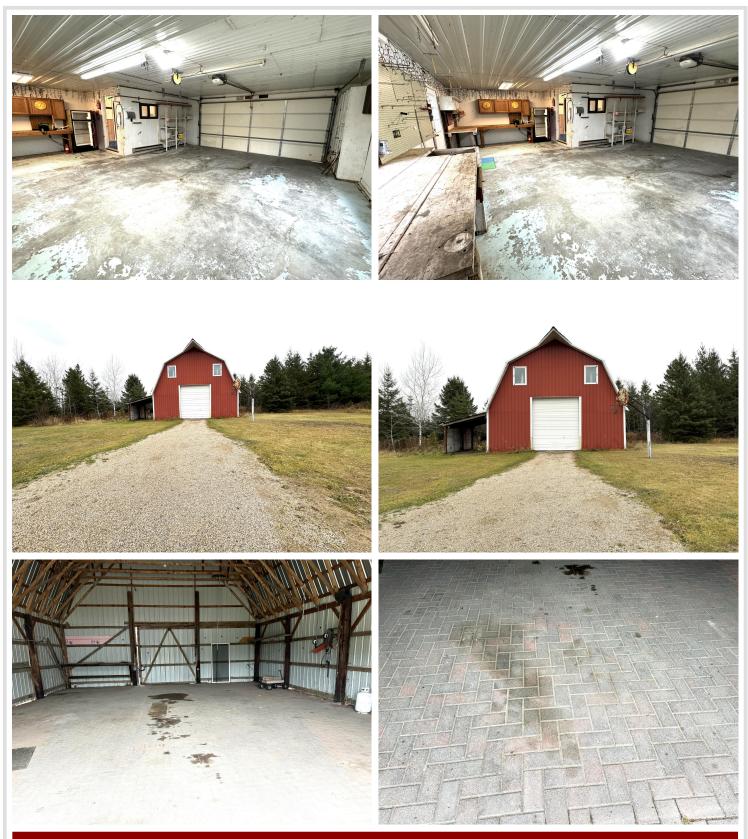

## **Description:**

Check out this charming 4-bedroom home nestled on 10 acres in Northern Minnesota, just a mile south of Bagley. The property also features a 30x40 barn with a quaint brick floor and a lean-to for additional storage. The finished attached garage seamlessly connects to the house via a heated breezeway. On the upper level of this split-level home, you'll find 2 bedrooms, a full bathroom, a <sup>3</sup>/<sub>4</sub> master bath, and an open kitchen/dining area that flows into a cozy 3-season porch. The driveway has been recently updated with chip and seal, and the home boasts a newer steel roof. On the lower level, the open floor plan continues with 2 more bedrooms, a laundry area, and a half bath. From the basement, step out to the covered patio and relax in the Salt Water Hot Springs hot tub under the twinkling Minnesota night sky is all included.