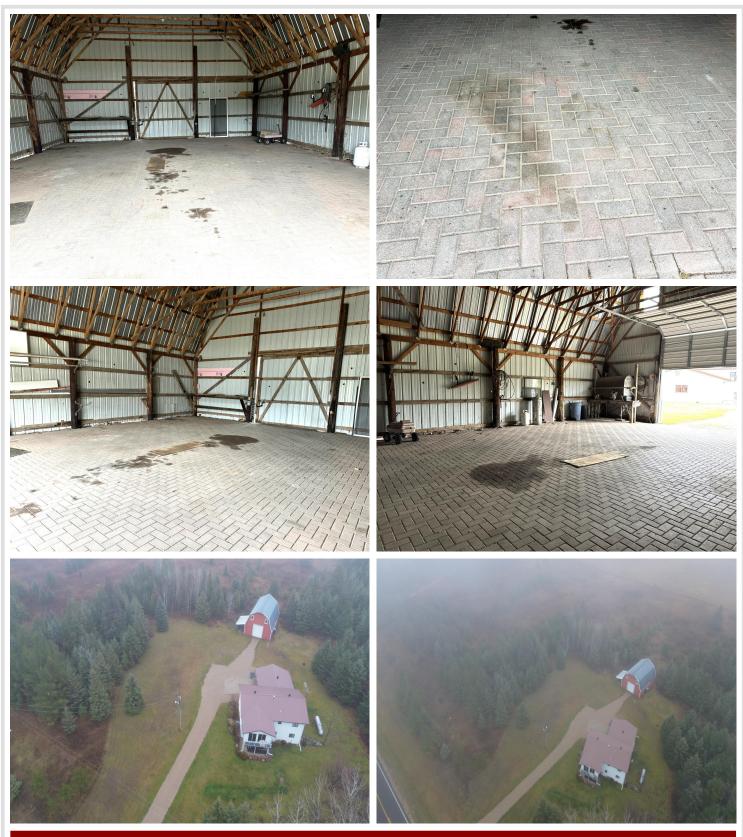

## **Description:**

Check out this charming 4-bedroom home nestled on 10 acres in Northern Minnesota, just a mile south of Bagley. The property also features a 30x40 barn with a quaint brick floor and a lean-to for additional storage. The finished attached garage seamlessly connects to the house via a heated breezeway. On the upper level of this split-level home, you'll find 2 bedrooms, a full bathroom, a <sup>3</sup>/<sub>4</sub> master bath, and an open kitchen/dining area that flows into a cozy 3-season porch. The driveway has been recently updated with chip and seal, and the home boasts a newer steel roof. On the lower level, the open floor plan continues with 2 more bedrooms, a laundry area, and a half bath. From the basement, step out to the covered patio and relax in the Salt Water Hot Springs hot tub under the twinkling Minnesota night sky is all included.