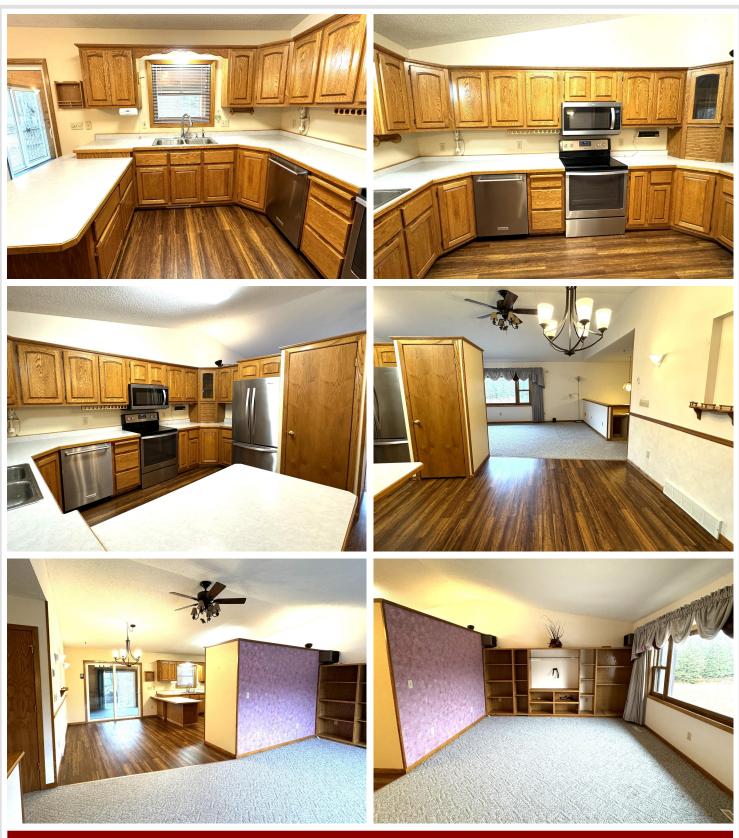

## **Description:**

Check out this charming 4-bedroom home nestled on 10 acres in Northern Minnesota, just a mile south of Bagley. The property also features a 30x40 barn with a quaint brick floor and a lean-to for additional storage. The finished attached garage seamlessly connects to the house via a heated breezeway. On the upper level of this split-level home, you'll find 2 bedrooms, a full bathroom, a <sup>3</sup>/<sub>4</sub> master bath, and an open kitchen/dining area that flows into a cozy 3-season porch. The driveway has been recently updated with chip and seal, and the home boasts a newer steel roof. On the lower level, the open floor plan continues with 2 more bedrooms, a laundry area, and a half bath. From the basement, step out to the covered patio and relax in the Salt Water Hot Springs hot tub under the twinkling Minnesota night sky is all included.