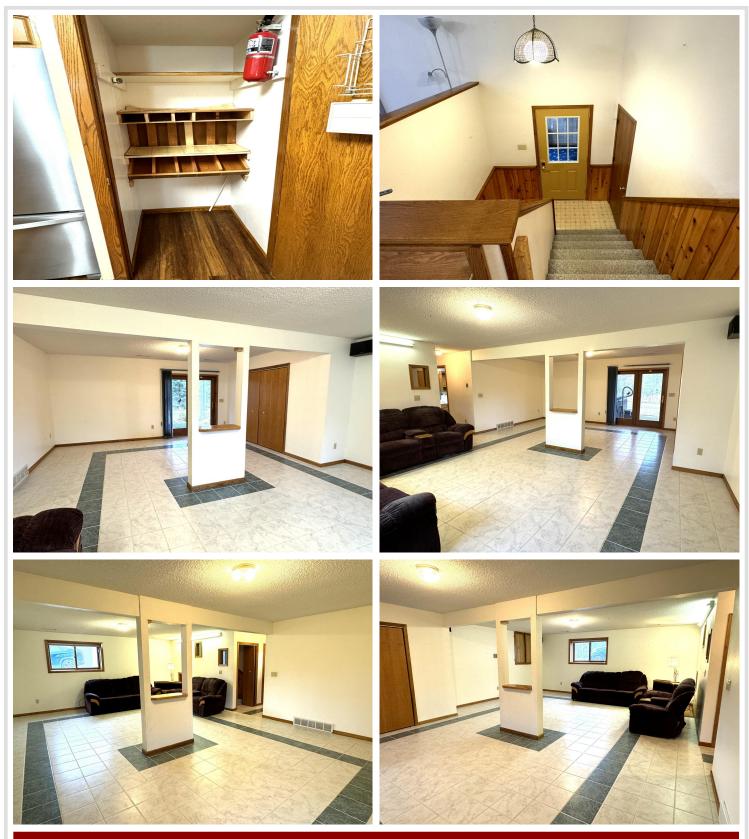

## **Description:**

Check out this charming 4-bedroom home nestled on 10 acres in Northern Minnesota, just a mile south of Bagley. The property also features a 30x40 barn with a quaint brick floor and a lean-to for additional storage. The finished attached garage seamlessly connects to the house via a heated breezeway. On the upper level of this split-level home, you'll find 2 bedrooms, a full bathroom, a <sup>3</sup>/<sub>4</sub> master bath, and an open kitchen/dining area that flows into a cozy 3-season porch. The driveway has been recently updated with chip and seal, and the home boasts a newer steel roof. On the lower level, the open floor plan continues with 2 more bedrooms, a laundry area, and a half bath. From the basement, step out to the covered patio and relax in the Salt Water Hot Springs hot tub under the twinkling Minnesota night sky is all included.