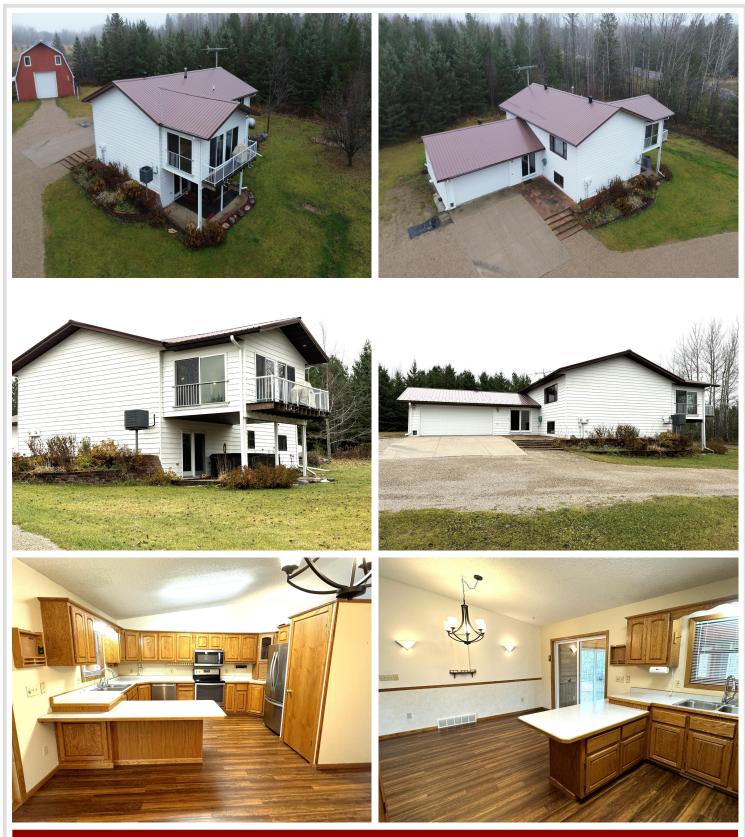

## **Description:**

Check out this charming 4-bedroom home nestled on 10 acres in Northern Minnesota, just a mile south of Bagley. The property also features a 30x40 barn with a quaint brick floor and a lean-to for additional storage. The finished attached garage seamlessly connects to the house via a heated breezeway. On the upper level of this split-level home, you'll find 2 bedrooms, a full bathroom, a <sup>3</sup>/<sub>4</sub> master bath, and an open kitchen/dining area that flows into a cozy 3-season porch. The driveway has been recently updated with chip and seal, and the home boasts a newer steel roof. On the lower level, the open floor plan continues with 2 more bedrooms, a laundry area, and a half bath. From the basement, step out to the covered patio and relax in the Salt Water Hot Springs hot tub under the twinkling Minnesota night sky is all included.