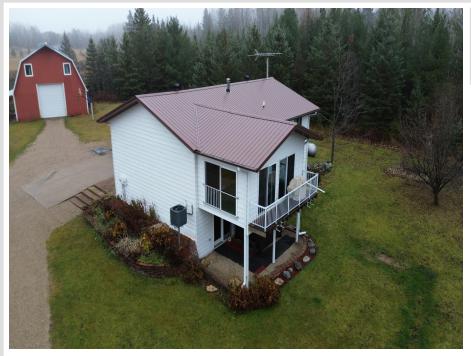

## **Description:**

Check out this charming 4-bedroom home nestled on 10 acres in Northern Minnesota, just a mile south of Bagley. The property also features a 30x40 barn with a quaint brick floor and a lean-to for additional storage. The finished attached garage seamlessly connects to the house via a heated breezeway. On the upper level of this split-level home, you'll find 2 bedrooms, a full bathroom, a <sup>3</sup>/<sub>4</sub> master bath, and an open kitchen/dining area that flows into a cozy 3-season porch. The driveway has been recently updated with chip and seal, and the home boasts a newer steel roof. On the lower level, the open floor plan continues with 2 more bedrooms, a laundry area, and a half bath. From the basement, step out to the covered patio and relax in the Salt Water Hot Springs hot tub under the twinkling Minnesota night sky is all included.