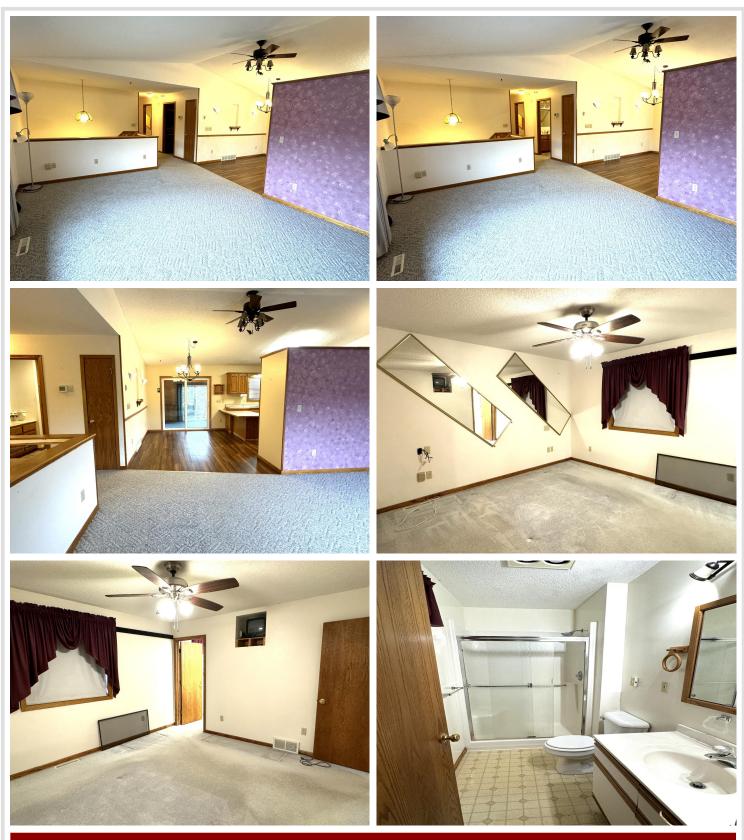

## **Description:**

Check out this charming 4-bedroom home nestled on 10 acres in Northern Minnesota, just a mile south of Bagley. The property also features a 30x40 barn with a quaint brick floor and a lean-to for additional storage. The finished attached garage seamlessly connects to the house via a heated breezeway. On the upper level of this split-level home, you'll find 2 bedrooms, a full bathroom, a <sup>3</sup>/<sub>4</sub> master bath, and an open kitchen/dining area that flows into a cozy 3-season porch. The driveway has been recently updated with chip and seal, and the home boasts a newer steel roof. On the lower level, the open floor plan continues with 2 more bedrooms, a laundry area, and a half bath. From the basement, step out to the covered patio and relax in the Salt Water Hot Springs hot tub under the twinkling Minnesota night sky is all included.