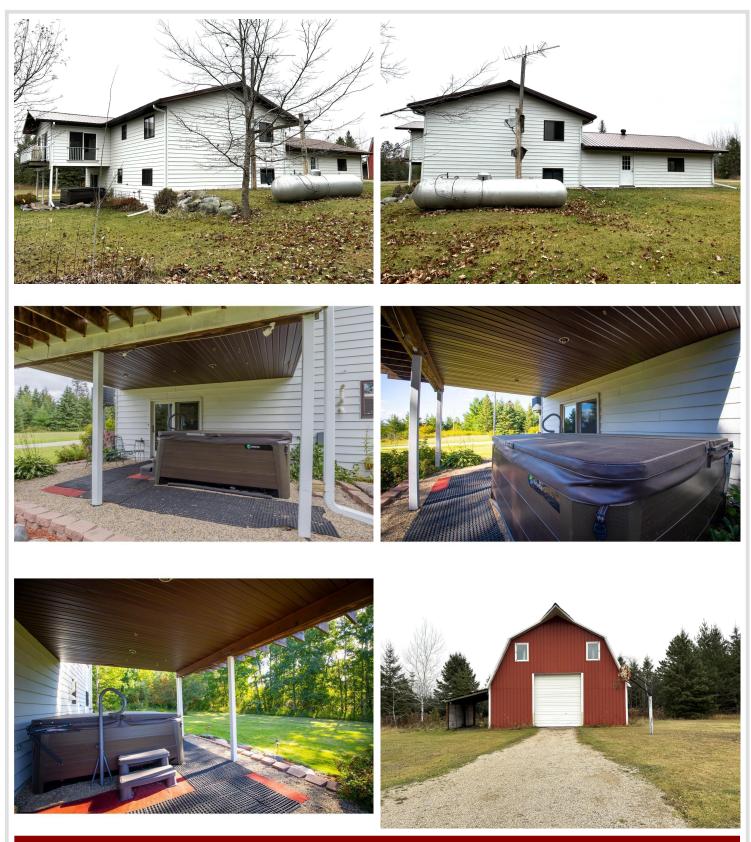

## **Description:**

Check out this charming 4-bedroom home nestled on 10 acres in Northern Minnesota, just a mile south of Bagley. The property also features a 30x40 barn with a quaint brick floor and a lean-to for additional storage. The finished attached garage seamlessly connects to the house via a heated breezeway. On the upper level of this split-level home, you'll find 2 bedrooms, a full bathroom, a <sup>3</sup>/<sub>4</sub> master bath, and an open kitchen/dining area that flows into a cozy 3-season porch. The driveway has been recently updated with chip and seal, and the home boasts a newer steel roof. On the lower level, the open floor plan continues with 2 more bedrooms, a laundry area, and a half bath. From the basement, step out to the covered patio and relax in the Salt Water Hot Springs hot tub under the twinkling Minnesota night sky is all included.