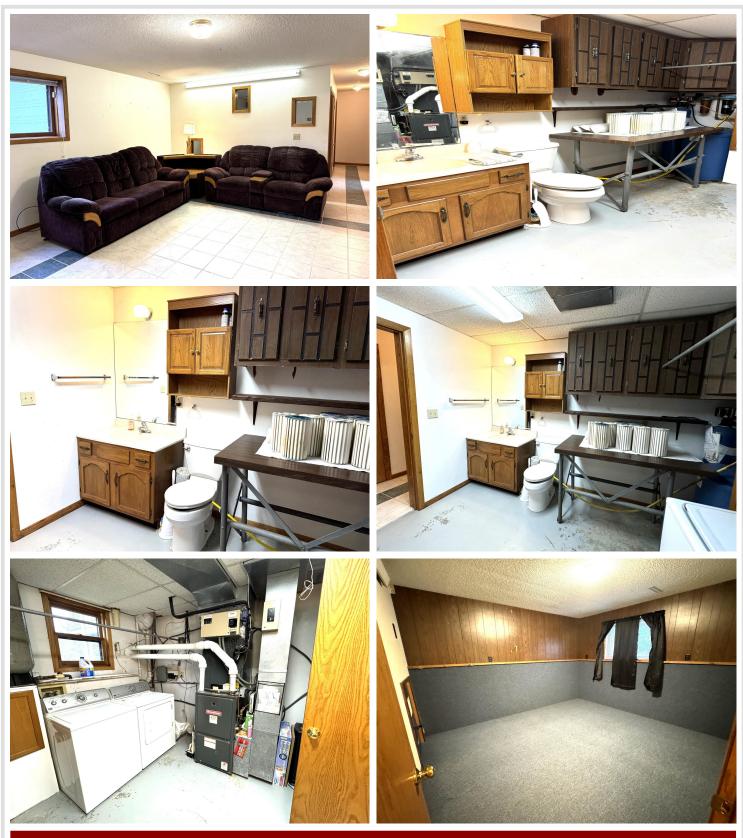

## **Description:**

Check out this charming 4-bedroom home nestled on 10 acres in Northern Minnesota, just a mile south of Bagley. The property also features a 30x40 barn with a quaint brick floor and a lean-to for additional storage. The finished attached garage seamlessly connects to the house via a heated breezeway. On the upper level of this split-level home, you'll find 2 bedrooms, a full bathroom, a <sup>3</sup>/<sub>4</sub> master bath, and an open kitchen/dining area that flows into a cozy 3-season porch. The driveway has been recently updated with chip and seal, and the home boasts a newer steel roof. On the lower level, the open floor plan continues with 2 more bedrooms, a laundry area, and a half bath. From the basement, step out to the covered patio and relax in the Salt Water Hot Springs hot tub under the twinkling Minnesota night sky is all included.