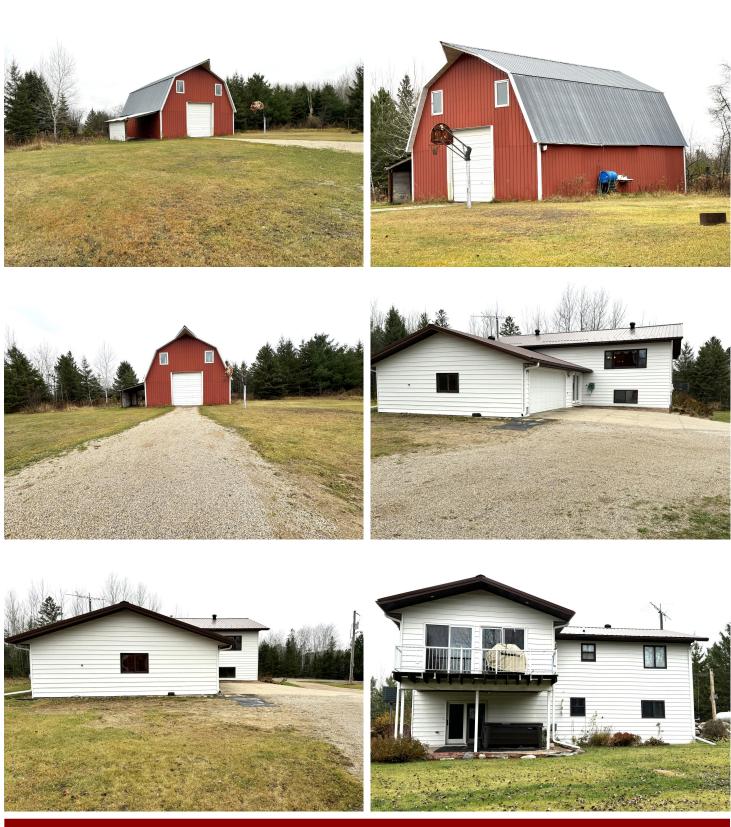

## **Description:**

Check out this charming 4-bedroom home nestled on 10 acres in Northern Minnesota, just a mile south of Bagley. The property also features a 30x40 barn with a quaint brick floor and a lean-to for additional storage. The finished attached garage seamlessly connects to the house via a heated breezeway. On the upper level of this split-level home, you'll find 2 bedrooms, a full bathroom, a <sup>3</sup>/<sub>4</sub> master bath, and an open kitchen/dining area that flows into a cozy 3-season porch. The driveway has been recently updated with chip and seal, and the home boasts a newer steel roof. On the lower level, the open floor plan continues with 2 more bedrooms, a laundry area, and a half bath. From the basement, step out to the covered patio and relax in the Salt Water Hot Springs hot tub under the twinkling Minnesota night sky is all included.