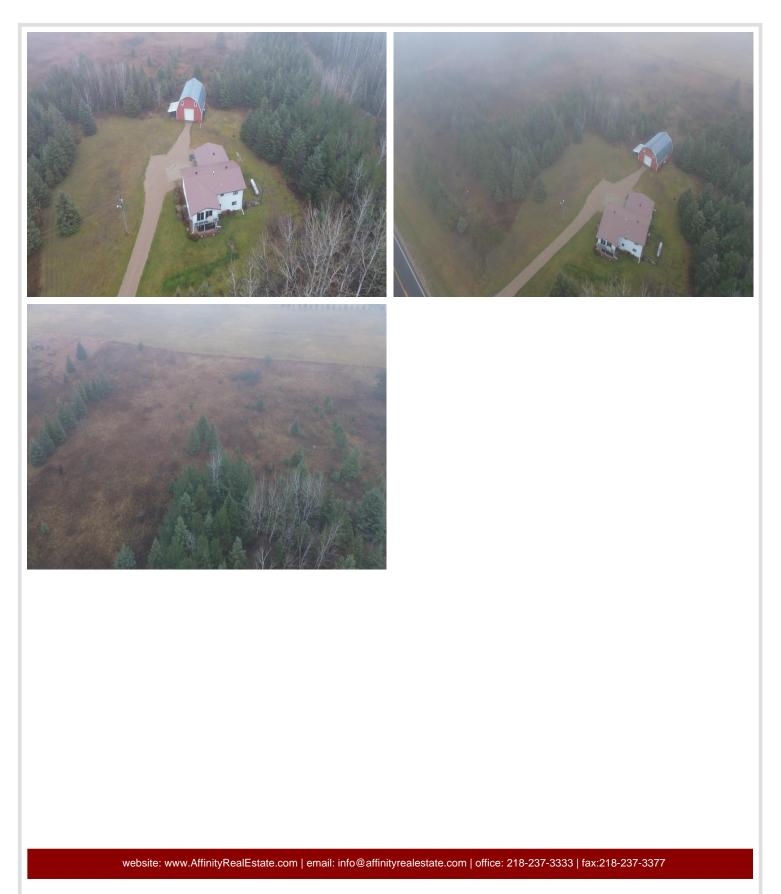

## **Description:**

Check out this charming 4-bedroom home nestled on 10 acres in Northern Minnesota, just a mile south of Bagley. The property also features a 30x40 barn with a quaint brick floor and a lean-to for additional storage. The finished attached garage seamlessly connects to the house via a heated breezeway. On the upper level of this split-level home, you'll find 2 bedrooms, a full bathroom, a <sup>3</sup>/<sub>4</sub> master bath, and an open kitchen/dining area that flows into a cozy 3-season porch. The driveway has been recently updated with chip and seal, and the home boasts a newer steel roof. On the lower level, the open floor plan continues with 2 more bedrooms, a laundry area, and a half bath. From the basement, step out to the covered patio and relax in the Salt Water Hot Springs hot tub under the twinkling Minnesota night sky is all included.