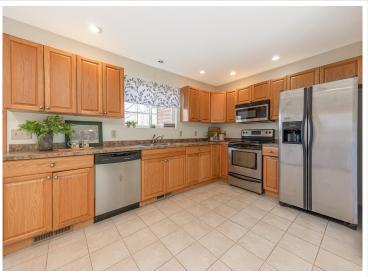

## **Description:**

Nestled in a quiet neighborhood on a peaceful cul-de-sac, this charming three bedroom home is perfect for families seeking space, privacy, and room to play. Set on a generous 3.65-acre lot with a large yard, this property offers plenty of room for outdoor activities and a sense of open freedom. Inside, a spacious kitchen with ample cupboard space and room for a dining table invites family meals and gatherings. Sliding doors flood the home with natural light, bringing the beauty of the outdoors in. The primary suite includes an en suite, great for privacy and personal space. An attached two-car garage and a detached pole barn/garage provide ample storage for vehicles and equipment. With easy-care tile flooring in the kitchen and included washer and dryer, this home combines functionality with comfort. A true retreat, it offers a tranquil setting while keeping daily conveniences close at hand.