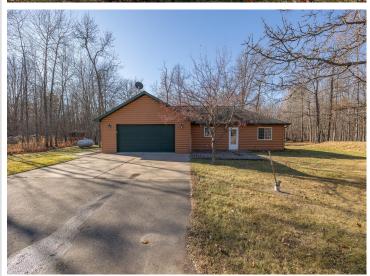

## **Description:**

Nestled in a quiet neighborhood on a peaceful cul-de-sac, this charming three bedroom home is perfect for families seeking space, privacy, and room to play. Set on a generous 3.65-acre lot with a large yard, this property offers plenty of room for outdoor activities and a sense of open freedom. Inside, a spacious kitchen with ample cupboard space and room for a dining table invites family meals and gatherings. Sliding doors flood the home with natural light, bringing the beauty of the outdoors in. The primary suite includes an en suite, great for privacy and personal space. An attached two-car garage and a detached pole barn/garage provide ample storage for vehicles and equipment. With easy-care tile flooring in the kitchen and included washer and dryer, this home combines functionality with comfort. A true retreat, it offers a tranquil setting while keeping daily conveniences close at hand.

## **Additional Details:**

Year Built 2005 Lot Acres 3.65

Lot Dimensions 143x730x423x535

Garage Stalls 4 School District 113 \$1,086 Taxes Taxes with Assessments \$1,152 Tax Year 2025