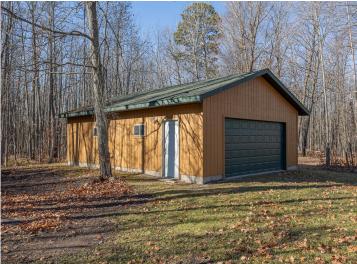

## **Description:**

Nestled in a quiet neighborhood on a peaceful cul-de-sac, this charming three bedroom home is perfect for families seeking space, privacy, and room to play. Set on a generous 3.65-acre lot with a large yard, this property offers plenty of room for outdoor activities and a sense of open freedom. Inside, a spacious kitchen with ample cupboard space and room for a dining table invites family meals and gatherings. Sliding doors flood the home with natural light, bringing the beauty of the outdoors in. The primary suite includes an en suite, great for privacy and personal space. An attached two-car garage and a detached pole barn/garage provide ample storage for vehicles and equipment. With easy-care tile flooring in the kitchen and included washer and dryer, this home combines functionality with comfort. A true retreat, it offers a tranquil setting while keeping daily conveniences close at hand.

## **Additional Details:**

Year Built 2005 Lot Acres 3.65

Lot Dimensions 143x730x423x535

Garage Stalls 4 School District 113 \$1,086 Taxes Taxes with Assessments \$1,152 Tax Year 2025