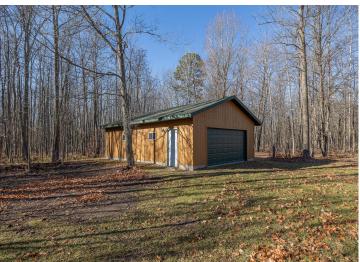

## **Description:**

Nestled in a quiet neighborhood on a peaceful cul-de-sac, this charming three bedroom home is perfect for families seeking space, privacy, and room to play. Set on a generous 3.65-acre lot with a large yard, this property offers plenty of room for outdoor activities and a sense of open freedom. Inside, a spacious kitchen with ample cupboard space and room for a dining table invites family meals and gatherings. Sliding doors flood the home with natural light, bringing the beauty of the outdoors in. The primary suite includes an en suite, great for privacy and personal space. An attached two-car garage and a detached pole barn/garage provide ample storage for vehicles and equipment. With easy-care tile flooring in the kitchen and included washer and dryer, this home combines functionality with comfort. A true retreat, it offers a tranquil setting while keeping daily conveniences close at hand.

## **Additional Details:**

Year Built 2005 Lot Acres 3.65

Lot Dimensions 143x730x423x535

Garage Stalls 4 School District 113 \$1,086 Taxes Taxes with Assessments \$1,152 Tax Year 2025