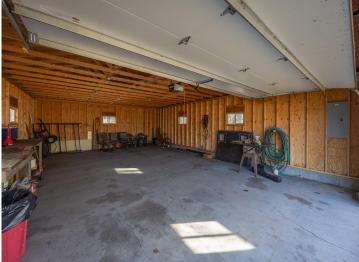

## **Description:**

Nestled in a quiet neighborhood on a peaceful cul-de-sac, this charming three bedroom home is perfect for families seeking space, privacy, and room to play. Set on a generous 3.65-acre lot with a large yard, this property offers plenty of room for outdoor activities and a sense of open freedom. Inside, a spacious kitchen with ample cupboard space and room for a dining table invites family meals and gatherings. Sliding doors flood the home with natural light, bringing the beauty of the outdoors in. The primary suite includes an en suite, great for privacy and personal space. An attached two-car garage and a detached pole barn/garage provide ample storage for vehicles and equipment. With easy-care tile flooring in the kitchen and included washer and dryer, this home combines functionality with comfort. A true retreat, it offers a tranquil setting while keeping daily conveniences close at hand.

## **Additional Details:**

Year Built 2005 Lot Acres 3.65

Lot Dimensions 143x730x423x535

Garage Stalls 4 School District 113 \$1,086 Taxes Taxes with Assessments \$1,152 Tax Year 2025