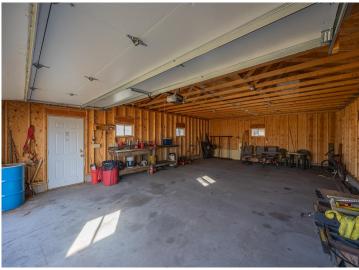

## **Description:**

Nestled in a quiet neighborhood on a peaceful cul-de-sac, this charming three bedroom home is perfect for families seeking space, privacy, and room to play. Set on a generous 3.65-acre lot with a large yard, this property offers plenty of room for outdoor activities and a sense of open freedom. Inside, a spacious kitchen with ample cupboard space and room for a dining table invites family meals and gatherings. Sliding doors flood the home with natural light, bringing the beauty of the outdoors in. The primary suite includes an en suite, great for privacy and personal space. An attached two-car garage and a detached pole barn/garage provide ample storage for vehicles and equipment. With easy-care tile flooring in the kitchen and included washer and dryer, this home combines functionality with comfort. A true retreat, it offers a tranquil setting while keeping daily conveniences close at hand.

## **Additional Details:**

Year Built 2005 Lot Acres 3.65

Lot Dimensions 143x730x423x535

Garage Stalls 4 School District 113 \$1,086 Taxes Taxes with Assessments \$1,152 Tax Year 2025