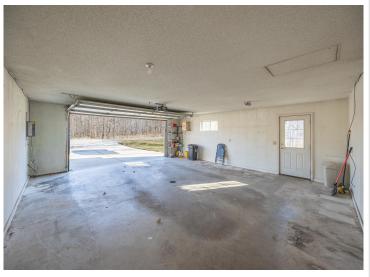

## **Description:**

Nestled in a quiet neighborhood on a peaceful cul-de-sac, this charming three bedroom home is perfect for families seeking space, privacy, and room to play. Set on a generous 3.65-acre lot with a large yard, this property offers plenty of room for outdoor activities and a sense of open freedom. Inside, a spacious kitchen with ample cupboard space and room for a dining table invites family meals and gatherings. Sliding doors flood the home with natural light, bringing the beauty of the outdoors in. The primary suite includes an en suite, great for privacy and personal space. An attached two-car garage and a detached pole barn/garage provide ample storage for vehicles and equipment. With easy-care tile flooring in the kitchen and included washer and dryer, this home combines functionality with comfort. A true retreat, it offers a tranquil setting while keeping daily conveniences close at hand.

## **Additional Details:**

Year Built 2005 Lot Acres 3.65

Lot Dimensions 143x730x423x535

Garage Stalls 4 School District 113 \$1,086 Taxes Taxes with Assessments \$1,152 Tax Year 2025