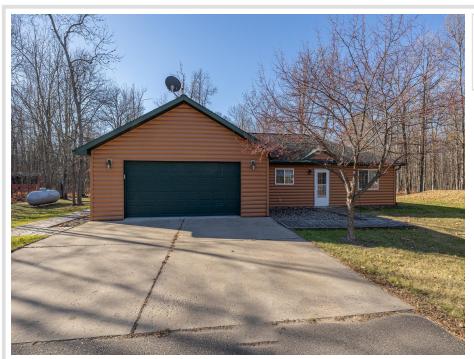

## **Description:**

Nestled in a quiet neighborhood on a peaceful cul-de-sac, this charming three bedroom home is perfect for families seeking space, privacy, and room to play. Set on a generous 3.65-acre lot with a large yard, this property offers plenty of room for outdoor activities and a sense of open freedom. Inside, a spacious kitchen with ample cupboard space and room for a dining table invites family meals and gatherings. Sliding doors flood the home with natural light, bringing the beauty of the outdoors in. The primary suite includes an en suite, great for privacy and personal space. An attached two-car garage and a detached pole barn/garage provide ample storage for vehicles and equipment. With easy-care tile flooring in the kitchen and included washer and dryer, this home combines functionality with comfort. A true retreat, it offers a tranquil setting while keeping daily conveniences close at hand.

## **Additional Details:**

Year Built 2005 Lot Acres 3.65

Lot Dimensions 143x730x423x535

Garage Stalls 4 School District 113 \$1,086 Taxes Taxes with Assessments \$1,152 Tax Year 2025