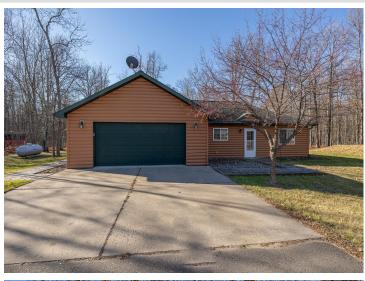

## **Description:**

Nestled in a quiet neighborhood on a peaceful cul-de-sac, this charming three bedroom home is perfect for families seeking space, privacy, and room to play. Set on a generous 3.65-acre lot with a large yard, this property offers plenty of room for outdoor activities and a sense of open freedom. Inside, a spacious kitchen with ample cupboard space and room for a dining table invites family meals and gatherings. Sliding doors flood the home with natural light, bringing the beauty of the outdoors in. The primary suite includes an en suite, great for privacy and personal space. An attached two-car garage and a detached pole barn/garage provide ample storage for vehicles and equipment. With easy-care tile flooring in the kitchen and included washer and dryer, this home combines functionality with comfort. A true retreat, it offers a tranquil setting while keeping daily conveniences close at hand.

## **Additional Details:**

Year Built 2005 Lot Acres 3.65

Lot Dimensions 143x730x423x535

Garage Stalls 4 School District 113 \$1,086 Taxes Taxes with Assessments \$1,152 Tax Year 2025