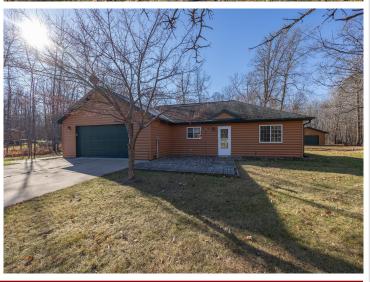

## **Description:**

Nestled in a quiet neighborhood on a peaceful cul-de-sac, this charming three bedroom home is perfect for families seeking space, privacy, and room to play. Set on a generous 3.65-acre lot with a large yard, this property offers plenty of room for outdoor activities and a sense of open freedom. Inside, a spacious kitchen with ample cupboard space and room for a dining table invites family meals and gatherings. Sliding doors flood the home with natural light, bringing the beauty of the outdoors in. The primary suite includes an en suite, great for privacy and personal space. An attached two-car garage and a detached pole barn/garage provide ample storage for vehicles and equipment. With easy-care tile flooring in the kitchen and included washer and dryer, this home combines functionality with comfort. A true retreat, it offers a tranquil setting while keeping daily conveniences close at hand.

## **Additional Details:**

Year Built 2005 Lot Acres 3.65

Lot Dimensions 143x730x423x535

Garage Stalls 4 School District 113 \$1,086 Taxes Taxes with Assessments \$1,152 Tax Year 2025