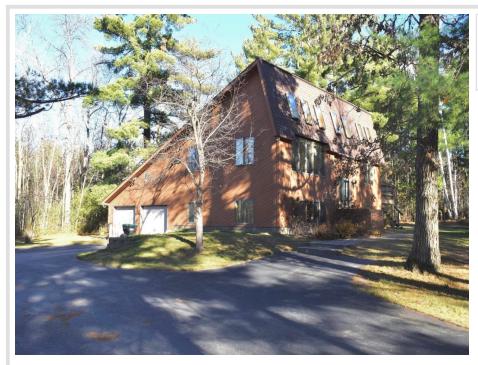

#### **Description:**

Step into a world of endless possibilities in this captivating Bemidji residence. 3 bedrooms, 2 bath plus 3 living spaces that provide the perfect canvas for entertaining, making memories with loved ones or enjoying peaceful solitude. Energy efficient home with passive solar orientation. Enjoy views of this property's majestic pines, mature trees in this peaceful setting with the amazing floor to ceiling south/west facing windows. Ask about energy usage! Primary bedroom has a huge walk in closet, and shared full bath with a whirlpool tub. The kitchen boasts warm wood cabinetry, modern appliances and the dining area walks out to a huge wrap around deck, great options for entertaining spaces. Garage space galore! This home has a 28x56 double attached garage in addition to a huge 4+ stall detached garage with a heated workshop! The home is amazing, sun filled, well kept, and well built. Bask in the glow of natural light flooding through expansive windows, offering breathtaking views of the surrounding landscape and bringing the outdoors in. Come check out the views for yourself!