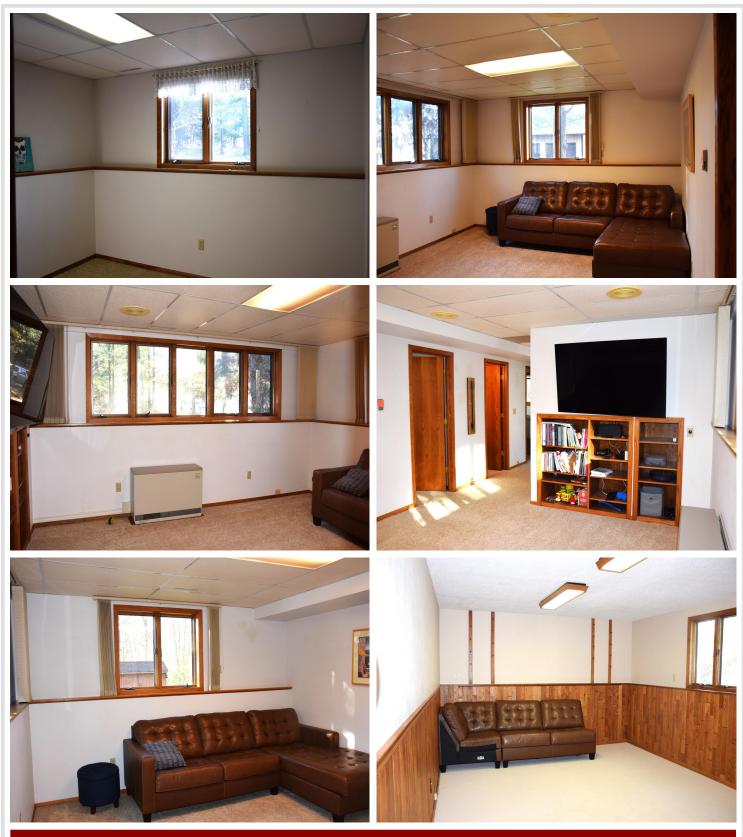

#### **Description:**

Step into a world of endless possibilities in this captivating Bemidji residence. 3 bedrooms, 2 bath plus 3 living spaces that provide the perfect canvas for entertaining, making memories with loved ones or enjoying peaceful solitude. Energy efficient home with passive solar orientation. Enjoy views of this property's majestic pines, mature trees in this peaceful setting with the amazing floor to ceiling south/west facing windows. Ask about energy usage! Primary bedroom has a huge walk in closet, and shared full bath with a whirlpool tub. The kitchen boasts warm wood cabinetry, modern appliances and the dining area walks out to a huge wrap around deck, great options for entertaining spaces. Garage space galore! This home has a 28x56 double attached garage in addition to a huge 4+ stall detached garage with a heated workshop! The home is amazing, sun filled, well kept, and well built. Bask in the glow of natural light flooding through expansive windows, offering breathtaking views of the surrounding landscape and bringing the outdoors in. Come check out the views for yourself!