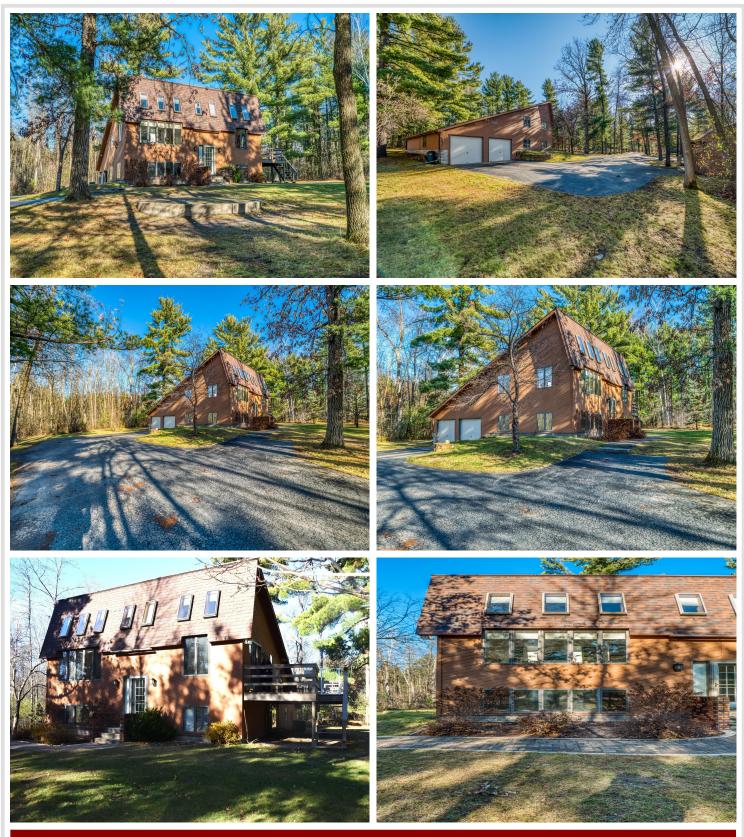

#### **Description:**

Step into a world of endless possibilities in this captivating Bemidji residence. 3 bedrooms, 2 bath plus 3 living spaces that provide the perfect canvas for entertaining, making memories with loved ones or enjoying peaceful solitude. Energy efficient home with passive solar orientation. Enjoy views of this property's majestic pines, mature trees in this peaceful setting with the amazing floor to ceiling south/west facing windows. Ask about energy usage! Primary bedroom has a huge walk in closet, and shared full bath with a whirlpool tub. The kitchen boasts warm wood cabinetry, modern appliances and the dining area walks out to a huge wrap around deck, great options for entertaining spaces. Garage space galore! This home has a 28x56 double attached garage in addition to a huge 4+ stall detached garage with a heated workshop! The home is amazing, sun filled, well kept, and well built. Bask in the glow of natural light flooding through expansive windows, offering breathtaking views of the surrounding landscape and bringing the outdoors in. Come check out the views for yourself!