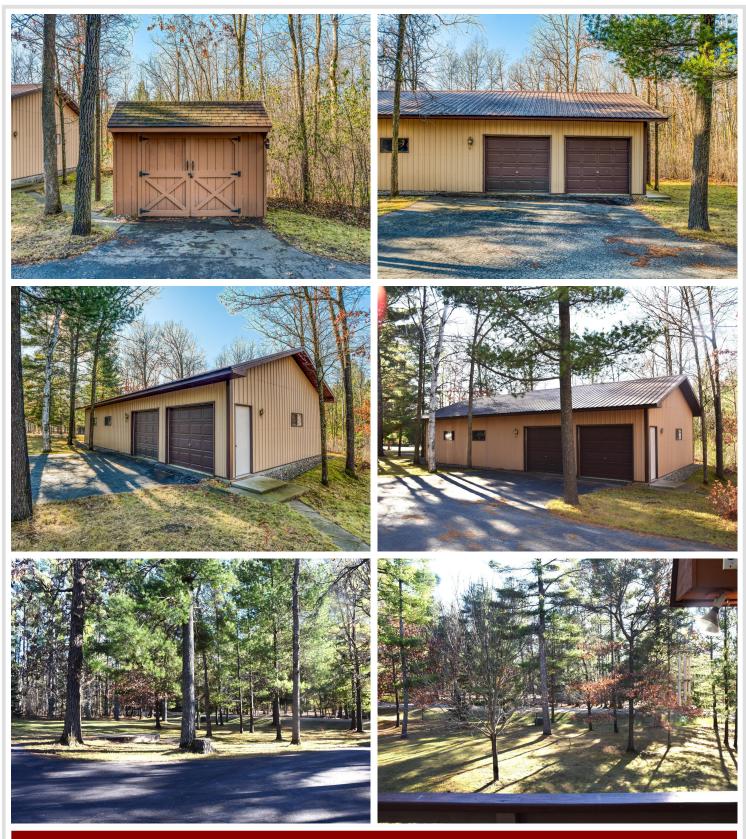

#### **Description:**

Step into a world of endless possibilities in this captivating Bemidji residence. 3 bedrooms, 2 bath plus 3 living spaces that provide the perfect canvas for entertaining, making memories with loved ones or enjoying peaceful solitude. Energy efficient home with passive solar orientation. Enjoy views of this property's majestic pines, mature trees in this peaceful setting with the amazing floor to ceiling south/west facing windows. Ask about energy usage! Primary bedroom has a huge walk in closet, and shared full bath with a whirlpool tub. The kitchen boasts warm wood cabinetry, modern appliances and the dining area walks out to a huge wrap around deck, great options for entertaining spaces. Garage space galore! This home has a 28x56 double attached garage in addition to a huge 4+ stall detached garage with a heated workshop! The home is amazing, sun filled, well kept, and well built. Bask in the glow of natural light flooding through expansive windows, offering breathtaking views of the surrounding landscape and bringing the outdoors in. Come check out the views for yourself!