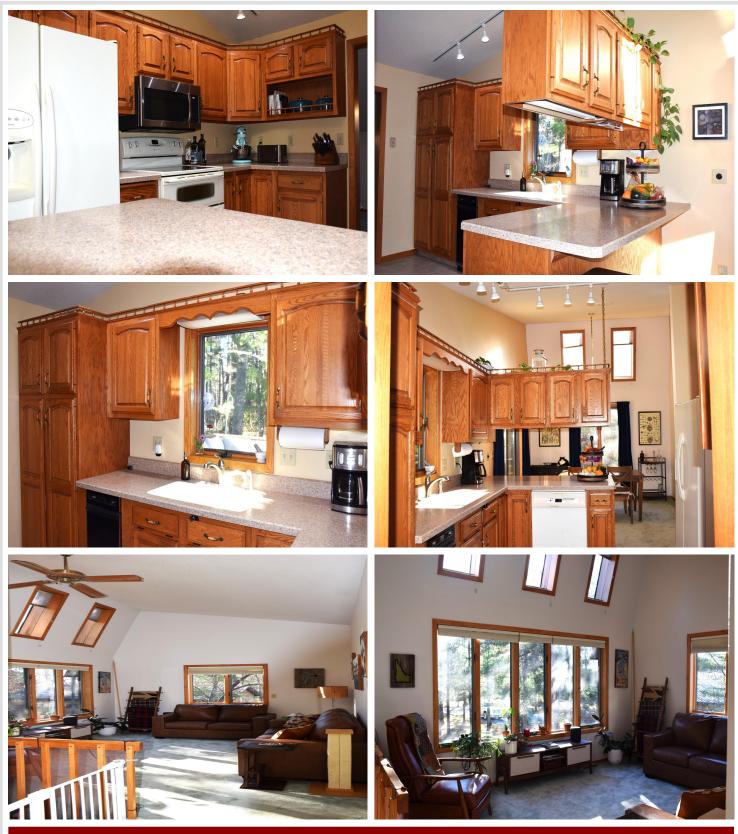

#### **Description:**

Step into a world of endless possibilities in this captivating Bemidji residence. 3 bedrooms, 2 bath plus 3 living spaces that provide the perfect canvas for entertaining, making memories with loved ones or enjoying peaceful solitude. Energy efficient home with passive solar orientation. Enjoy views of this property's majestic pines, mature trees in this peaceful setting with the amazing floor to ceiling south/west facing windows. Ask about energy usage! Primary bedroom has a huge walk in closet, and shared full bath with a whirlpool tub. The kitchen boasts warm wood cabinetry, modern appliances and the dining area walks out to a huge wrap around deck, great options for entertaining spaces. Garage space galore! This home has a 28x56 double attached garage in addition to a huge 4+ stall detached garage with a heated workshop! The home is amazing, sun filled, well kept, and well built. Bask in the glow of natural light flooding through expansive windows, offering breathtaking views of the surrounding landscape and bringing the outdoors in. Come check out the views for yourself!