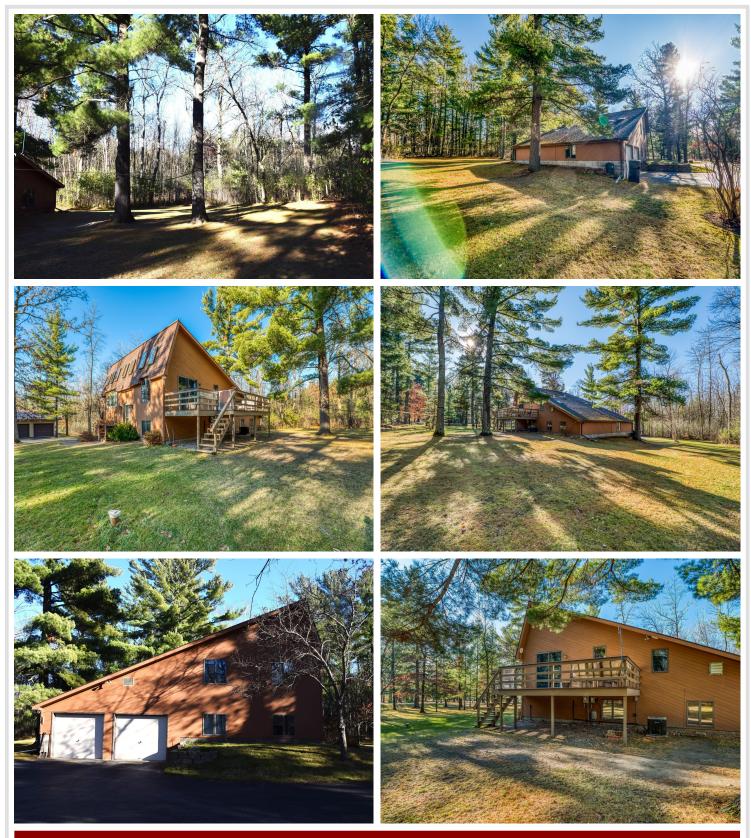

#### **Description:**

Step into a world of endless possibilities in this captivating Bemidji residence. 3 bedrooms, 2 bath plus 3 living spaces that provide the perfect canvas for entertaining, making memories with loved ones or enjoying peaceful solitude. Energy efficient home with passive solar orientation. Enjoy views of this property's majestic pines, mature trees in this peaceful setting with the amazing floor to ceiling south/west facing windows. Ask about energy usage! Primary bedroom has a huge walk in closet, and shared full bath with a whirlpool tub. The kitchen boasts warm wood cabinetry, modern appliances and the dining area walks out to a huge wrap around deck, great options for entertaining spaces. Garage space galore! This home has a 28x56 double attached garage in addition to a huge 4+ stall detached garage with a heated workshop! The home is amazing, sun filled, well kept, and well built. Bask in the glow of natural light flooding through expansive windows, offering breathtaking views of the surrounding landscape and bringing the outdoors in. Come check out the views for yourself!