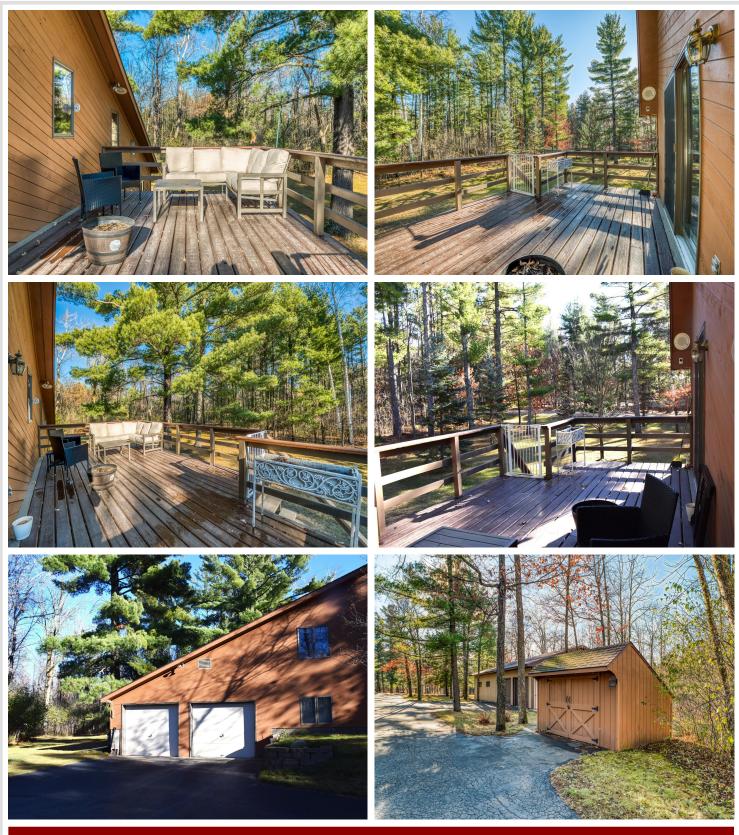

#### **Description:**

Step into a world of endless possibilities in this captivating Bemidji residence. 3 bedrooms, 2 bath plus 3 living spaces that provide the perfect canvas for entertaining, making memories with loved ones or enjoying peaceful solitude. Energy efficient home with passive solar orientation. Enjoy views of this property's majestic pines, mature trees in this peaceful setting with the amazing floor to ceiling south/west facing windows. Ask about energy usage! Primary bedroom has a huge walk in closet, and shared full bath with a whirlpool tub. The kitchen boasts warm wood cabinetry, modern appliances and the dining area walks out to a huge wrap around deck, great options for entertaining spaces. Garage space galore! This home has a 28x56 double attached garage in addition to a huge 4+ stall detached garage with a heated workshop! The home is amazing, sun filled, well kept, and well built. Bask in the glow of natural light flooding through expansive windows, offering breathtaking views of the surrounding landscape and bringing the outdoors in. Come check out the views for yourself!