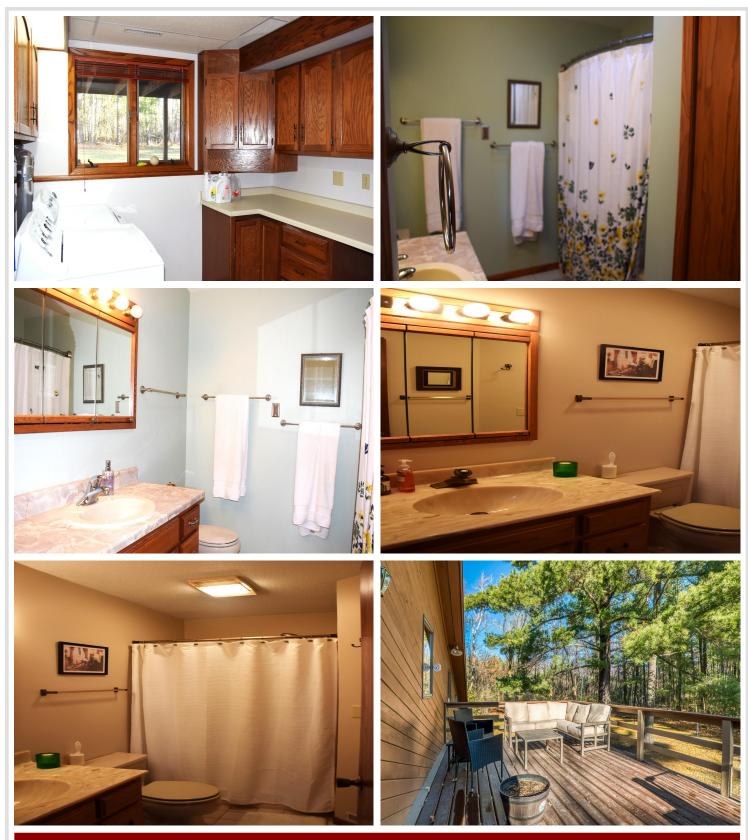

#### **Description:**

Step into a world of endless possibilities in this captivating Bemidji residence. 3 bedrooms, 2 bath plus 3 living spaces that provide the perfect canvas for entertaining, making memories with loved ones or enjoying peaceful solitude. Energy efficient home with passive solar orientation. Enjoy views of this property's majestic pines, mature trees in this peaceful setting with the amazing floor to ceiling south/west facing windows. Ask about energy usage! Primary bedroom has a huge walk in closet, and shared full bath with a whirlpool tub. The kitchen boasts warm wood cabinetry, modern appliances and the dining area walks out to a huge wrap around deck, great options for entertaining spaces. Garage space galore! This home has a 28x56 double attached garage in addition to a huge 4+ stall detached garage with a heated workshop! The home is amazing, sun filled, well kept, and well built. Bask in the glow of natural light flooding through expansive windows, offering breathtaking views of the surrounding landscape and bringing the outdoors in. Come check out the views for yourself!