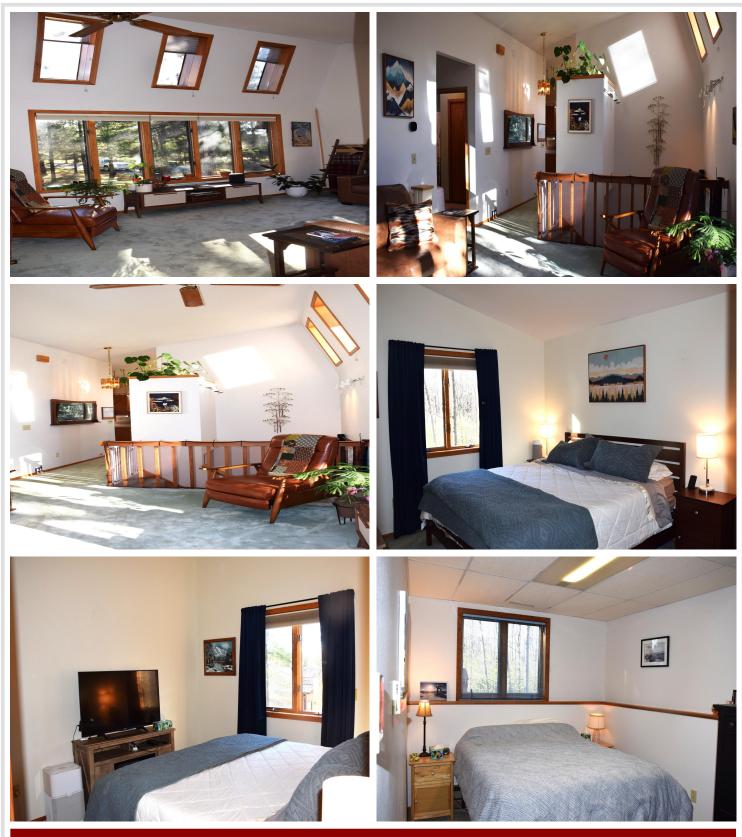

#### **Description:**

Step into a world of endless possibilities in this captivating Bemidji residence. 3 bedrooms, 2 bath plus 3 living spaces that provide the perfect canvas for entertaining, making memories with loved ones or enjoying peaceful solitude. Energy efficient home with passive solar orientation. Enjoy views of this property's majestic pines, mature trees in this peaceful setting with the amazing floor to ceiling south/west facing windows. Ask about energy usage! Primary bedroom has a huge walk in closet, and shared full bath with a whirlpool tub. The kitchen boasts warm wood cabinetry, modern appliances and the dining area walks out to a huge wrap around deck, great options for entertaining spaces. Garage space galore! This home has a 28x56 double attached garage in addition to a huge 4+ stall detached garage with a heated workshop! The home is amazing, sun filled, well kept, and well built. Bask in the glow of natural light flooding through expansive windows, offering breathtaking views of the surrounding landscape and bringing the outdoors in. Come check out the views for yourself!