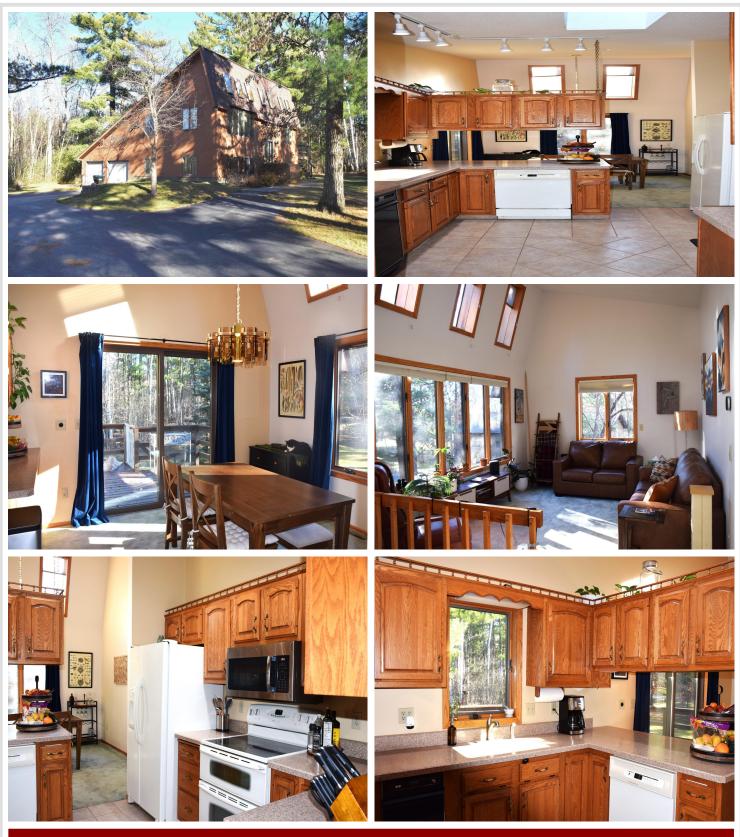

#### **Description:**

Step into a world of endless possibilities in this captivating Bemidji residence. 3 bedrooms, 2 bath plus 3 living spaces that provide the perfect canvas for entertaining, making memories with loved ones or enjoying peaceful solitude. Energy efficient home with passive solar orientation. Enjoy views of this property's majestic pines, mature trees in this peaceful setting with the amazing floor to ceiling south/west facing windows. Ask about energy usage! Primary bedroom has a huge walk in closet, and shared full bath with a whirlpool tub. The kitchen boasts warm wood cabinetry, modern appliances and the dining area walks out to a huge wrap around deck, great options for entertaining spaces. Garage space galore! This home has a 28x56 double attached garage in addition to a huge 4+ stall detached garage with a heated workshop! The home is amazing, sun filled, well kept, and well built. Bask in the glow of natural light flooding through expansive windows, offering breathtaking views of the surrounding landscape and bringing the outdoors in. Come check out the views for yourself!