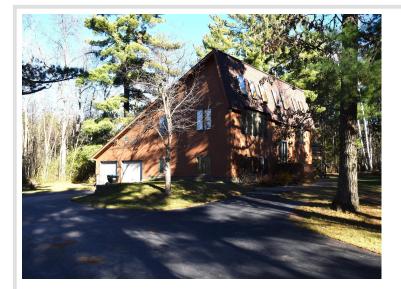

#### **Description:**

Step into a world of endless possibilities in this captivating Bemidji residence. 3 bedrooms, 2 bath plus 3 living spaces that provide the perfect canvas for entertaining, making memories with loved ones or enjoying peaceful solitude. Energy efficient home with passive solar orientation. Enjoy views of this property's majestic pines, mature trees in this peaceful setting with the amazing floor to ceiling south/west facing windows. Ask about energy usage! Primary bedroom has a huge walk in closet, and shared full bath with a whirlpool tub. The kitchen boasts warm wood cabinetry, modern appliances and the dining area walks out to a huge wrap around deck, great options for entertaining spaces. Garage space galore! This home has a 28x56 double attached garage in addition to a huge 4+ stall detached garage with a heated workshop! The home is amazing, sun filled, well kept, and well built. Bask in the glow of natural light flooding through expansive windows, offering breathtaking views of the surrounding landscape and bringing the outdoors in. Come check out the views for yourself!