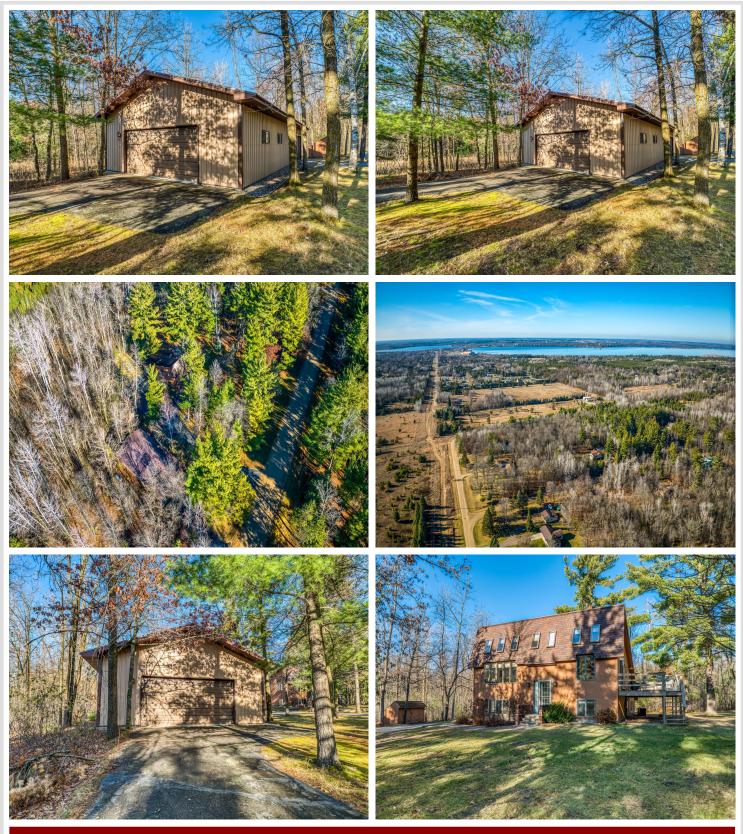

#### **Description:**

Step into a world of endless possibilities in this captivating Bemidji residence. 3 bedrooms, 2 bath plus 3 living spaces that provide the perfect canvas for entertaining, making memories with loved ones or enjoying peaceful solitude. Energy efficient home with passive solar orientation. Enjoy views of this property's majestic pines, mature trees in this peaceful setting with the amazing floor to ceiling south/west facing windows. Ask about energy usage! Primary bedroom has a huge walk in closet, and shared full bath with a whirlpool tub. The kitchen boasts warm wood cabinetry, modern appliances and the dining area walks out to a huge wrap around deck, great options for entertaining spaces. Garage space galore! This home has a 28x56 double attached garage in addition to a huge 4+ stall detached garage with a heated workshop! The home is amazing, sun filled, well kept, and well built. Bask in the glow of natural light flooding through expansive windows, offering breathtaking views of the surrounding landscape and bringing the outdoors in. Come check out the views for yourself!

## Additional Details:

| 1981    |
|---------|
| 1.95    |
| 300x280 |
| 2       |
| 31      |
| \$3,912 |
| \$3,912 |
| 2024    |
|         |