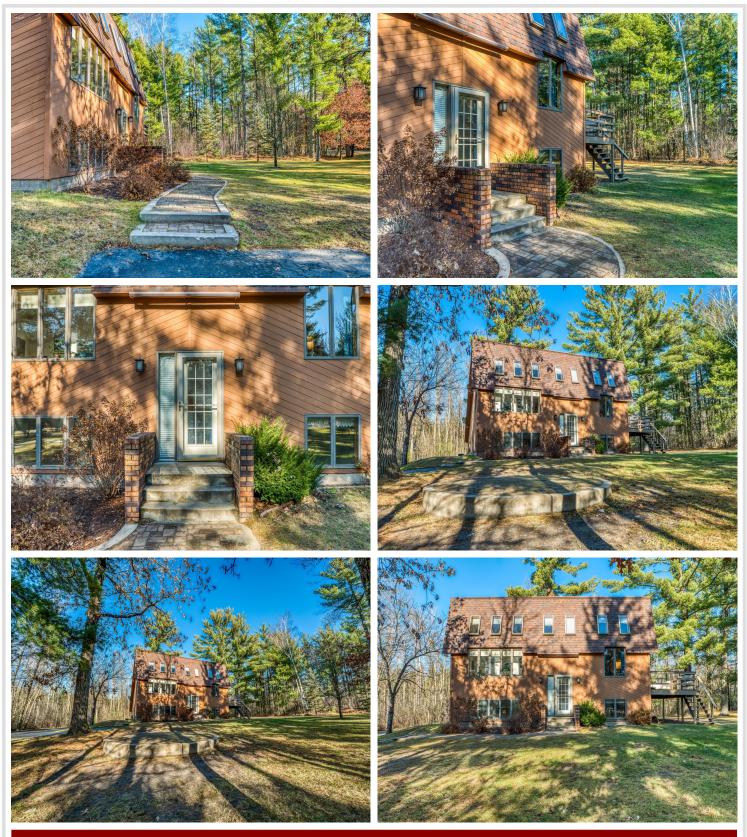

#### **Description:**

Step into a world of endless possibilities in this captivating Bemidji residence. 3 bedrooms, 2 bath plus 3 living spaces that provide the perfect canvas for entertaining, making memories with loved ones or enjoying peaceful solitude. Energy efficient home with passive solar orientation. Enjoy views of this property's majestic pines, mature trees in this peaceful setting with the amazing floor to ceiling south/west facing windows. Ask about energy usage! Primary bedroom has a huge walk in closet, and shared full bath with a whirlpool tub. The kitchen boasts warm wood cabinetry, modern appliances and the dining area walks out to a huge wrap around deck, great options for entertaining spaces. Garage space galore! This home has a 28x56 double attached garage in addition to a huge 4+ stall detached garage with a heated workshop! The home is amazing, sun filled, well kept, and well built. Bask in the glow of natural light flooding through expansive windows, offering breathtaking views of the surrounding landscape and bringing the outdoors in. Come check out the views for yourself!