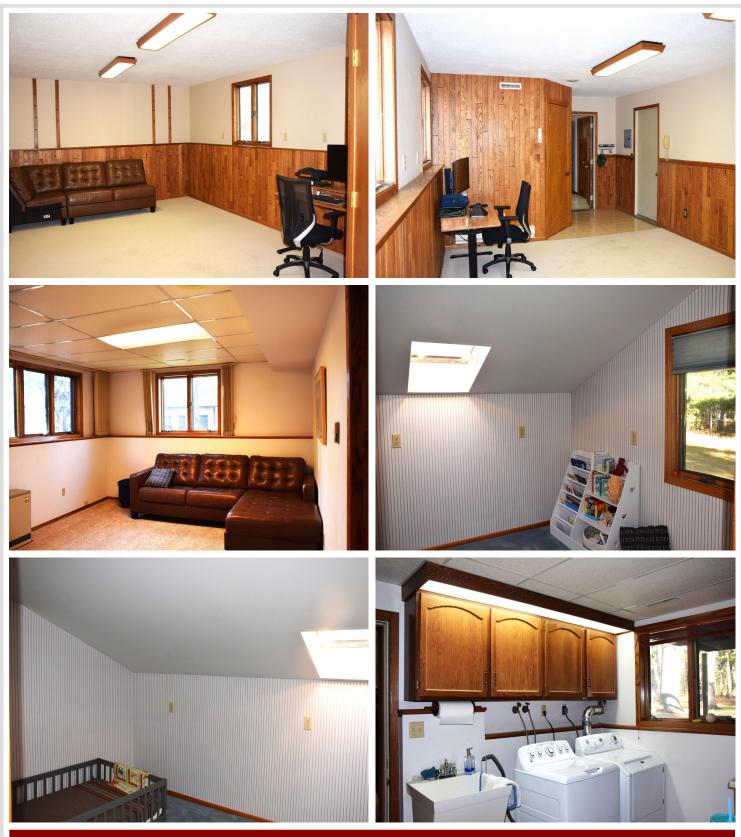

#### **Description:**

Step into a world of endless possibilities in this captivating Bemidji residence. 3 bedrooms, 2 bath plus 3 living spaces that provide the perfect canvas for entertaining, making memories with loved ones or enjoying peaceful solitude. Energy efficient home with passive solar orientation. Enjoy views of this property's majestic pines, mature trees in this peaceful setting with the amazing floor to ceiling south/west facing windows. Ask about energy usage! Primary bedroom has a huge walk in closet, and shared full bath with a whirlpool tub. The kitchen boasts warm wood cabinetry, modern appliances and the dining area walks out to a huge wrap around deck, great options for entertaining spaces. Garage space galore! This home has a 28x56 double attached garage in addition to a huge 4+ stall detached garage with a heated workshop! The home is amazing, sun filled, well kept, and well built. Bask in the glow of natural light flooding through expansive windows, offering breathtaking views of the surrounding landscape and bringing the outdoors in. Come check out the views for yourself!