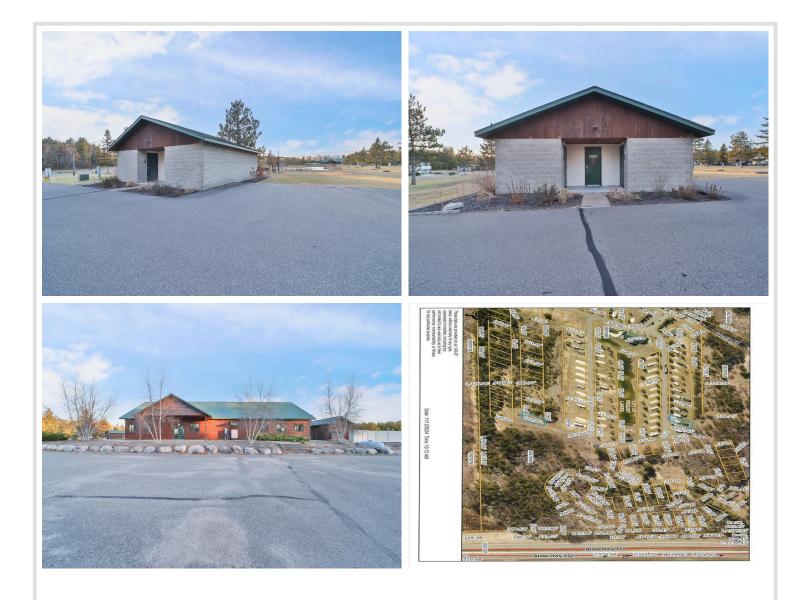

### **Description:**

Two RV lots at The RV Resort Village Association in Pequot Lakes! This property includes 2 owned lots, one is finished with an RV site and a bunkhouse. Bunkhouse has large front doors for storage or entertaining with water, granite countertops and A/C. Finished lot also has a inground sprinkler system to keep the lawn looking nice. The resort features paved roads, pond, water, septic, shower houses, and more. Located between Nisswa and Cross Lake, you're close to golf, lakes, and entertainment. Perfect for a great up north home base for your RV!