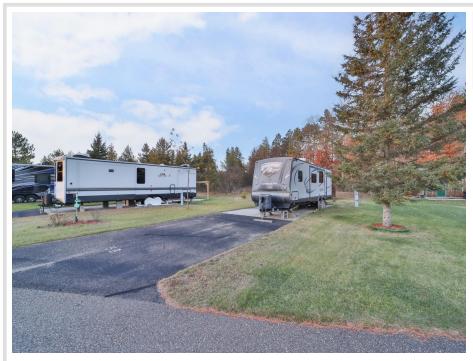

### **Description:**

Two RV lots at The RV Resort Village Association in Pequot Lakes! This property includes 2 owned lots, one is finished with an RV site and a bunkhouse. Bunkhouse has large front doors for storage or entertaining with water, granite countertops and A/C. Finished lot also has a inground sprinkler system to keep the lawn looking nice. The resort features paved roads, pond, water, septic, shower houses, and more. Located between Nisswa and Cross Lake, you're close to golf, lakes, and entertainment. Perfect for a great up north home base for your RV!