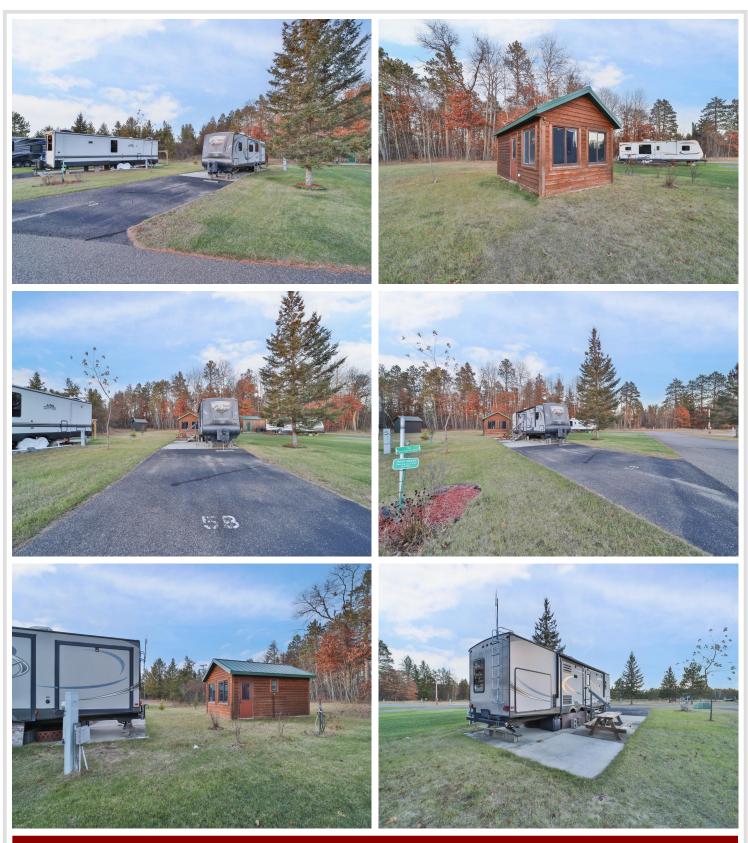

### **Description:**

Two RV lots at The RV Resort Village Association in Pequot Lakes! This property includes 2 owned lots, one is finished with an RV site and a bunkhouse. Bunkhouse has large front doors for storage or entertaining with water, granite countertops and A/C. Finished lot also has a inground sprinkler system to keep the lawn looking nice. The resort features paved roads, pond, water, septic, shower houses, and more. Located between Nisswa and Cross Lake, you're close to golf, lakes, and entertainment. Perfect for a great up north home base for your RV!