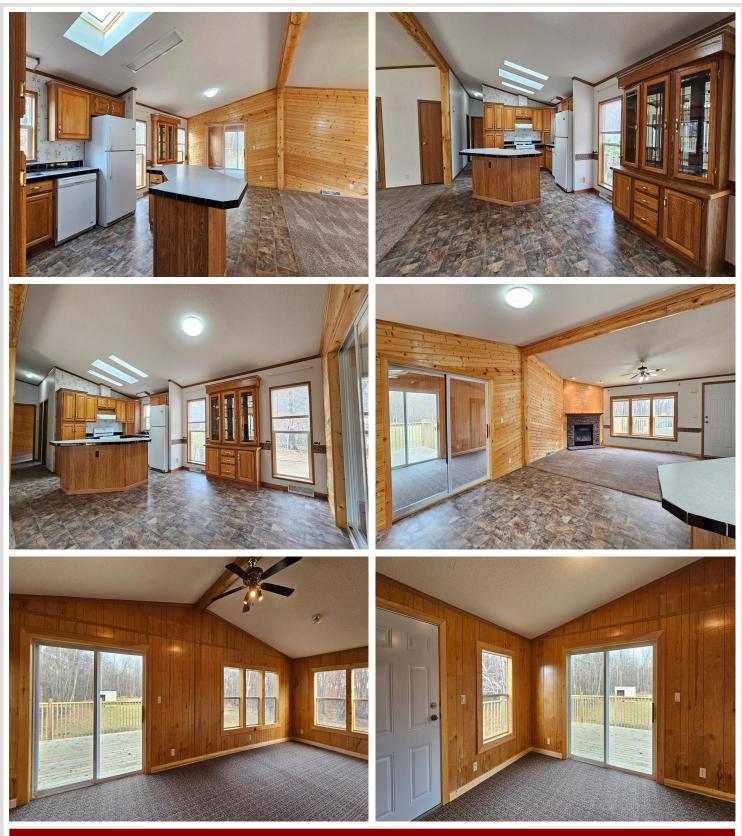

## **Description:**

2 Bedroom 2 bathroom home located between Ottertail and Perham on 2.5 acres. This property has so much to offer with lake views in one direction and woods in the other. Upon arriving you will find many recently completed exterior improvements in 2024 that include new decks, new doors, new siding, new insulated skirting and a drilled well. Inside you will find this home offers a spacious open concept living with a fireplace, three season porch and an office space. The private owners suite offers a large jetted tub, dual vanities and a walk in closet. All facilities on one level make this home very functional. Recent improvements inside include carpet, water softener and well pressure tank. All this with a country feel in a convenient location.