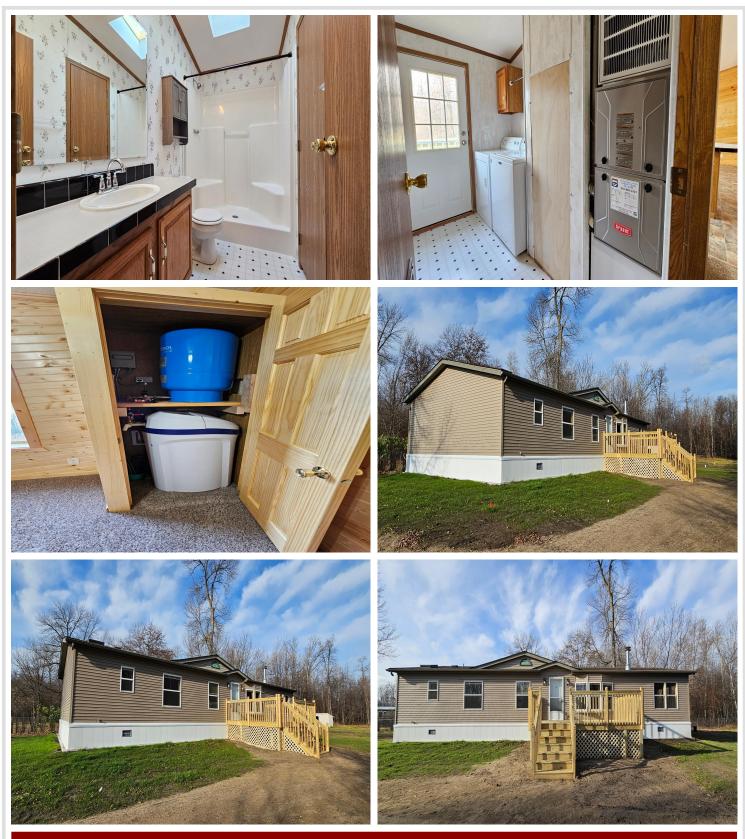

## **Description:**

2 Bedroom 2 bathroom home located between Ottertail and Perham on 2.5 acres. This property has so much to offer with lake views in one direction and woods in the other. Upon arriving you will find many recently completed exterior improvements in 2024 that include new decks, new doors, new siding, new insulated skirting and a drilled well. Inside you will find this home offers a spacious open concept living with a fireplace, three season porch and an office space. The private owners suite offers a large jetted tub, dual vanities and a walk in closet. All facilities on one level make this home very functional. Recent improvements inside include carpet, water softener and well pressure tank. All this with a country feel in a convenient location.