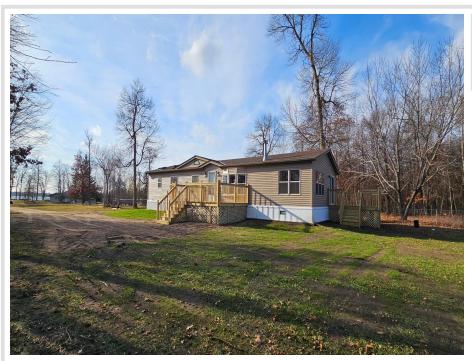

## **Description:**

2 Bedroom 2 bathroom home located between Ottertail and Perham on 2.5 acres. This property has so much to offer with lake views in one direction and woods in the other. Upon arriving you will find many recently completed exterior improvements in 2024 that include new decks, new doors, new siding, new insulated skirting and a drilled well. Inside you will find this home offers a spacious open concept living with a fireplace, three season porch and an office space. The private owners suite offers a large jetted tub, dual vanities and a walk in closet. All facilities on one level make this home very functional. Recent improvements inside include carpet, water softener and well pressure tank. All this with a country feel in a convenient location.