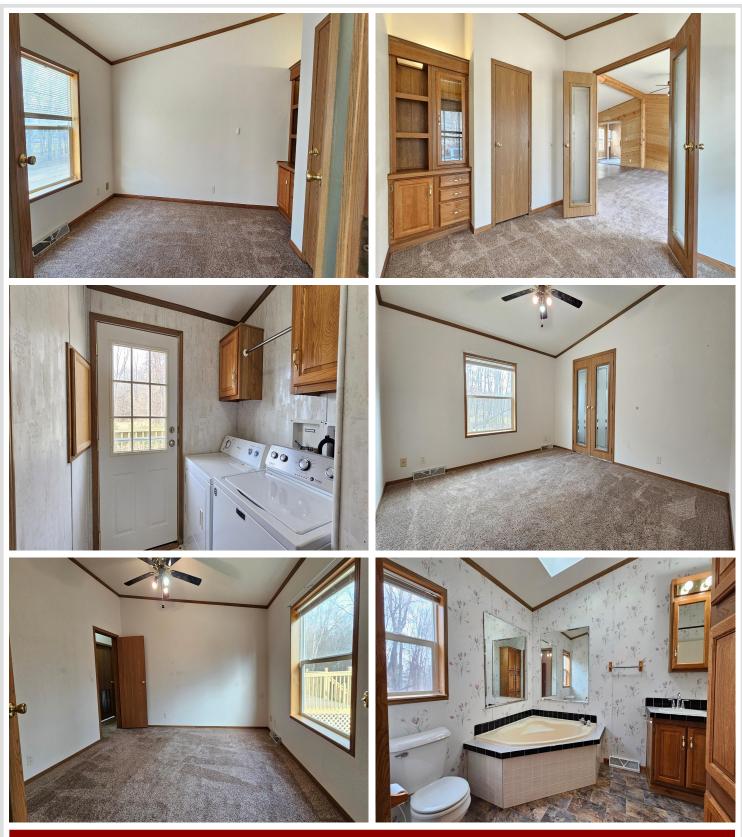

## **Description:**

2 Bedroom 2 bathroom home located between Ottertail and Perham on 2.5 acres. This property has so much to offer with lake views in one direction and woods in the other. Upon arriving you will find many recently completed exterior improvements in 2024 that include new decks, new doors, new siding, new insulated skirting and a drilled well. Inside you will find this home offers a spacious open concept living with a fireplace, three season porch and an office space. The private owners suite offers a large jetted tub, dual vanities and a walk in closet. All facilities on one level make this home very functional. Recent improvements inside include carpet, water softener and well pressure tank. All this with a country feel in a convenient location.