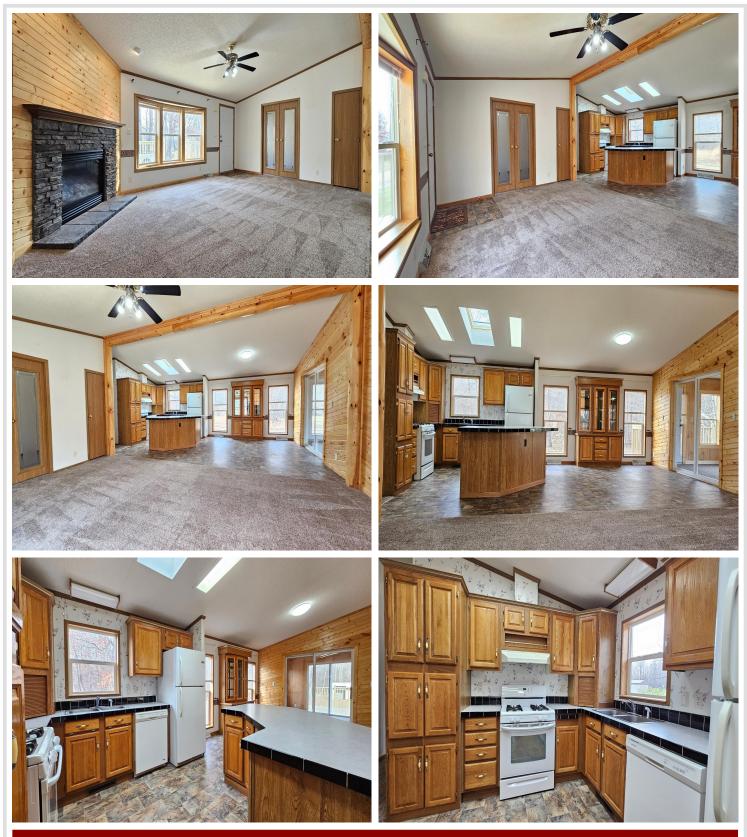

## **Description:**

2 Bedroom 2 bathroom home located between Ottertail and Perham on 2.5 acres. This property has so much to offer with lake views in one direction and woods in the other. Upon arriving you will find many recently completed exterior improvements in 2024 that include new decks, new doors, new siding, new insulated skirting and a drilled well. Inside you will find this home offers a spacious open concept living with a fireplace, three season porch and an office space. The private owners suite offers a large jetted tub, dual vanities and a walk in closet. All facilities on one level make this home very functional. Recent improvements inside include carpet, water softener and well pressure tank. All this with a country feel in a convenient location.