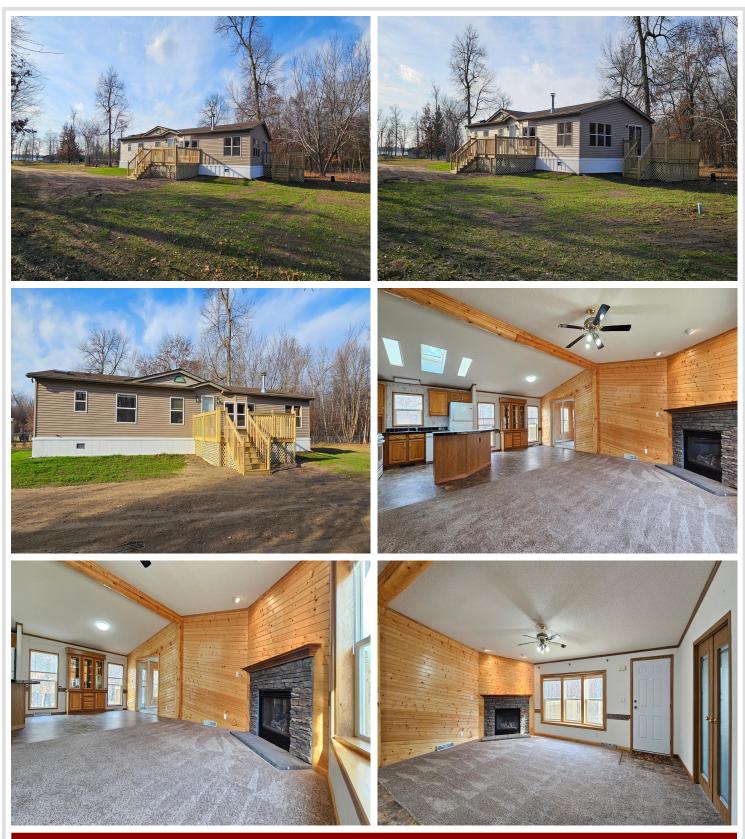

## **Description:**

2 Bedroom 2 bathroom home located between Ottertail and Perham on 2.5 acres. This property has so much to offer with lake views in one direction and woods in the other. Upon arriving you will find many recently completed exterior improvements in 2024 that include new decks, new doors, new siding, new insulated skirting and a drilled well. Inside you will find this home offers a spacious open concept living with a fireplace, three season porch and an office space. The private owners suite offers a large jetted tub, dual vanities and a walk in closet. All facilities on one level make this home very functional. Recent improvements inside include carpet, water softener and well pressure tank. All this with a country feel in a convenient location.