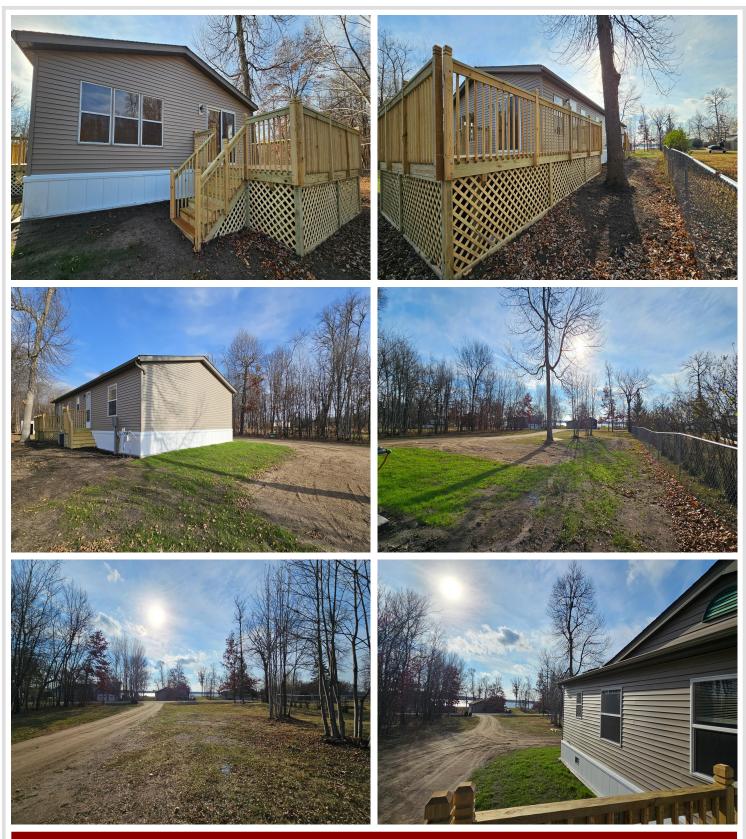

## **Description:**

2 Bedroom 2 bathroom home located between Ottertail and Perham on 2.5 acres. This property has so much to offer with lake views in one direction and woods in the other. Upon arriving you will find many recently completed exterior improvements in 2024 that include new decks, new doors, new siding, new insulated skirting and a drilled well. Inside you will find this home offers a spacious open concept living with a fireplace, three season porch and an office space. The private owners suite offers a large jetted tub, dual vanities and a walk in closet. All facilities on one level make this home very functional. Recent improvements inside include carpet, water softener and well pressure tank. All this with a country feel in a convenient location.