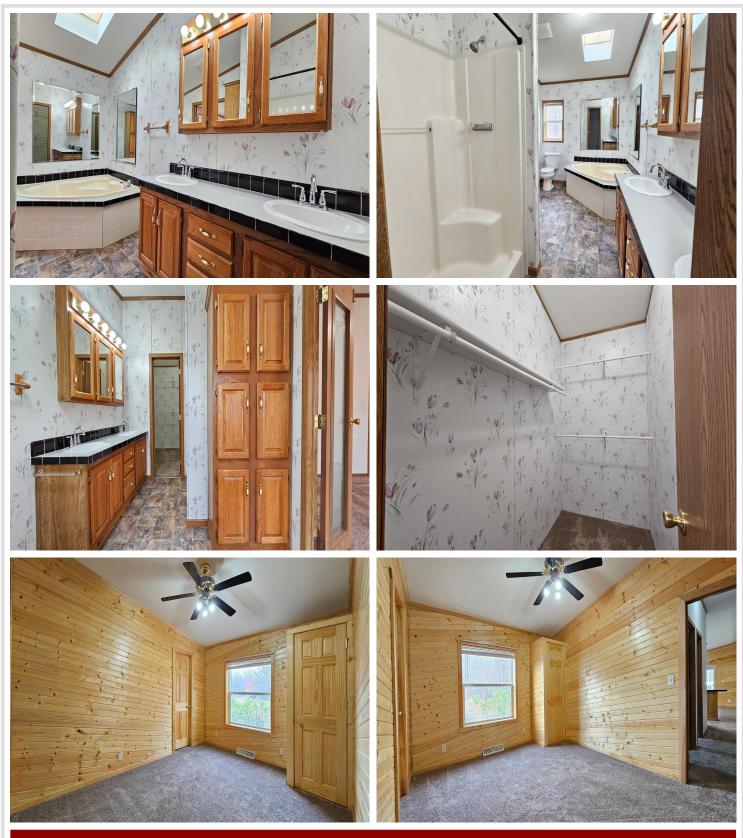

## **Description:**

2 Bedroom 2 bathroom home located between Ottertail and Perham on 2.5 acres. This property has so much to offer with lake views in one direction and woods in the other. Upon arriving you will find many recently completed exterior improvements in 2024 that include new decks, new doors, new siding, new insulated skirting and a drilled well. Inside you will find this home offers a spacious open concept living with a fireplace, three season porch and an office space. The private owners suite offers a large jetted tub, dual vanities and a walk in closet. All facilities on one level make this home very functional. Recent improvements inside include carpet, water softener and well pressure tank. All this with a country feel in a convenient location.