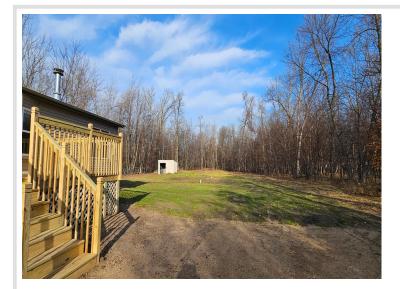

## **Description:**

2 Bedroom 2 bathroom home located between Ottertail and Perham on 2.5 acres. This property has so much to offer with lake views in one direction and woods in the other. Upon arriving you will find many recently completed exterior improvements in 2024 that include new decks, new doors, new siding, new insulated skirting and a drilled well. Inside you will find this home offers a spacious open concept living with a fireplace, three season porch and an office space. The private owners suite offers a large jetted tub, dual vanities and a walk in closet. All facilities on one level make this home very functional. Recent improvements inside include carpet, water softener and well pressure tank. All this with a country feel in a convenient location.