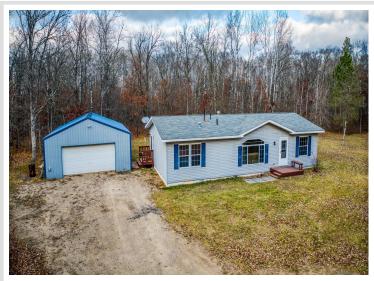

MLS 6630327 Residential

\$264,900

1,586 sq ft 3 bedrooms 2 baths

3450 Hideaway Lane Bemidji MN 56601

Status: Active

## **Description:**

This home features 3BR/2BA with thoughtful amenities such as abundant kitchen cabinets and newer appliances, making it ideal for comfortable living. Including the washer, dryer, and chest freezer adds convenience for potential buyers. The custom gas fireplace is a cozy touch, and the large walk-in shower in the primary bath is a convenient feature. Roomy primary suite includes generous storage. Large windows allow for a light-filled one level home built in 2006. Well maintained throughout. The oversized double detached metal garage is a great asset, providing ample space for vehicles, boats, ATVs, and more, which is perfect for outdoor enthusiasts. Having a private five-acre lot near the Cass Lake chain enhances the property's appeal, especially with easy boat access down the road. The combination of surrounding woods and open yard space allows for privacy and opportunities for gardening or recreational activities.