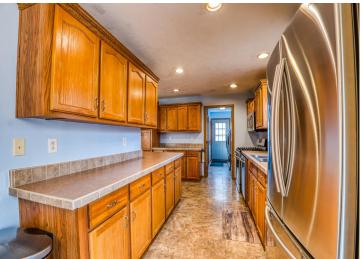

## **Description:**

This home features 3BR/2BA with thoughtful amenities such as abundant kitchen cabinets and newer appliances, making it ideal for comfortable living. Including the washer, dryer, and chest freezer adds convenience for potential buyers. The custom gas fireplace is a cozy touch, and the large walk-in shower in the primary bath is a convenient feature. Roomy primary suite includes generous storage. Large windows allow for a light-filled one level home built in 2006. Well maintained throughout. The oversized double detached metal garage is a great asset, providing ample space for vehicles, boats, ATVs, and more, which is perfect for outdoor enthusiasts. Having a private five-acre lot near the Cass Lake chain enhances the property's appeal, especially with easy boat access down the road. The combination of surrounding woods and open yard space allows for privacy and opportunities for gardening or recreational activities.