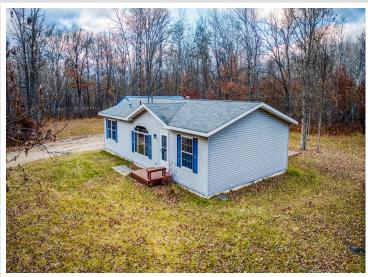

## **Description:**

This home features 3BR/2BA with thoughtful amenities such as abundant kitchen cabinets and newer appliances, making it ideal for comfortable living. Including the washer, dryer, and chest freezer adds convenience for potential buyers. The custom gas fireplace is a cozy touch, and the large walk-in shower in the primary bath is a convenient feature. Roomy primary suite includes generous storage. Large windows allow for a light-filled one level home built in 2006. Well maintained throughout. The oversized double detached metal garage is a great asset, providing ample space for vehicles, boats, ATVs, and more, which is perfect for outdoor enthusiasts. Having a private five-acre lot near the Cass Lake chain enhances the property's appeal, especially with easy boat access down the road. The combination of surrounding woods and open yard space allows for privacy and opportunities for gardening or recreational activities.

## **Additional Details:**

Year Built 2006

Lot Acres 5.29

Lot Dimensions 320x715

Garage Stalls 2

School District 31

School District 31

Taxes \$1,446