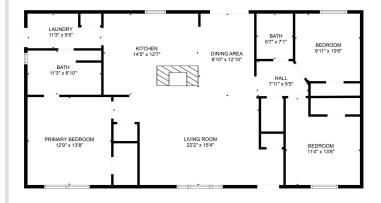

MLS 6630327 Residential

\$264,900

1,586 sq ft 3 bedrooms 2 baths

3450 Hideaway Lane Bemidji MN 56601

Status: Active

## **Description:**

This home features 3BR/2BA with thoughtful amenities such as abundant kitchen cabinets and newer appliances, making it ideal for comfortable living. Including the washer, dryer, and chest freezer adds convenience for potential buyers. The custom gas fireplace is a cozy touch, and the large walk-in shower in the primary bath is a convenient feature. Roomy primary suite includes generous storage. Large windows allow for a light-filled one level home built in 2006. Well maintained throughout. The oversized double detached metal garage is a great asset, providing ample space for vehicles, boats, ATVs, and more, which is perfect for outdoor enthusiasts. Having a private five-acre lot near the Cass Lake chain enhances the property's appeal, especially with easy boat access down the road. The combination of surrounding woods and open yard space allows for privacy and opportunities for gardening or recreational activities.