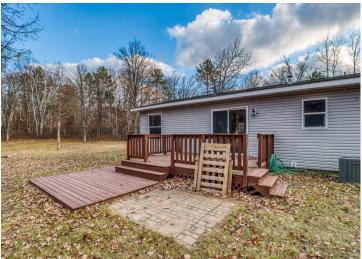

## **Description:**

This home features 3BR/2BA with thoughtful amenities such as abundant kitchen cabinets and newer appliances, making it ideal for comfortable living. Including the washer, dryer, and chest freezer adds convenience for potential buyers. The custom gas fireplace is a cozy touch, and the large walk-in shower in the primary bath is a convenient feature. Roomy primary suite includes generous storage. Large windows allow for a light-filled one level home built in 2006. Well maintained throughout. The oversized double detached metal garage is a great asset, providing ample space for vehicles, boats, ATVs, and more, which is perfect for outdoor enthusiasts. Having a private five-acre lot near the Cass Lake chain enhances the property's appeal, especially with easy boat access down the road. The combination of surrounding woods and open yard space allows for privacy and opportunities for gardening or recreational activities.