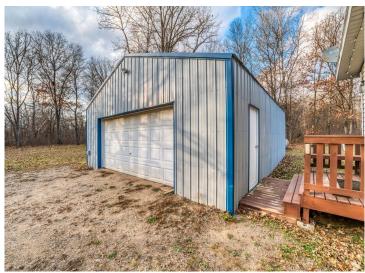

## **Description:**

This home features 3BR/2BA with thoughtful amenities such as abundant kitchen cabinets and newer appliances, making it ideal for comfortable living. Including the washer, dryer, and chest freezer adds convenience for potential buyers. The custom gas fireplace is a cozy touch, and the large walk-in shower in the primary bath is a convenient feature. Roomy primary suite includes generous storage. Large windows allow for a light-filled one level home built in 2006. Well maintained throughout. The oversized double detached metal garage is a great asset, providing ample space for vehicles, boats, ATVs, and more, which is perfect for outdoor enthusiasts. Having a private five-acre lot near the Cass Lake chain enhances the property's appeal, especially with easy boat access down the road. The combination of surrounding woods and open yard space allows for privacy and opportunities for gardening or recreational activities.

## **Additional Features:**

Basement: Crawl Space Fuel: Propane Garage: 2 Heat: Forced Air Sewer: Private Sewer Water: Submersible - 4 Inch, Drilled, Private Air Conditioning: Central Air