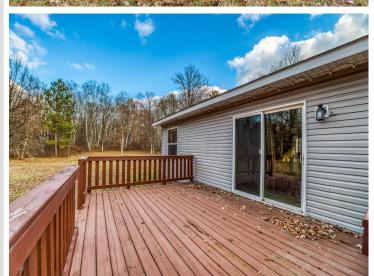

## **Description:**

This home features 3BR/2BA with thoughtful amenities such as abundant kitchen cabinets and newer appliances, making it ideal for comfortable living. Including the washer, dryer, and chest freezer adds convenience for potential buyers. The custom gas fireplace is a cozy touch, and the large walk-in shower in the primary bath is a convenient feature. Roomy primary suite includes generous storage. Large windows allow for a light-filled one level home built in 2006. Well maintained throughout. The oversized double detached metal garage is a great asset, providing ample space for vehicles, boats, ATVs, and more, which is perfect for outdoor enthusiasts. Having a private five-acre lot near the Cass Lake chain enhances the property's appeal, especially with easy boat access down the road. The combination of surrounding woods and open yard space allows for privacy and opportunities for gardening or recreational activities.