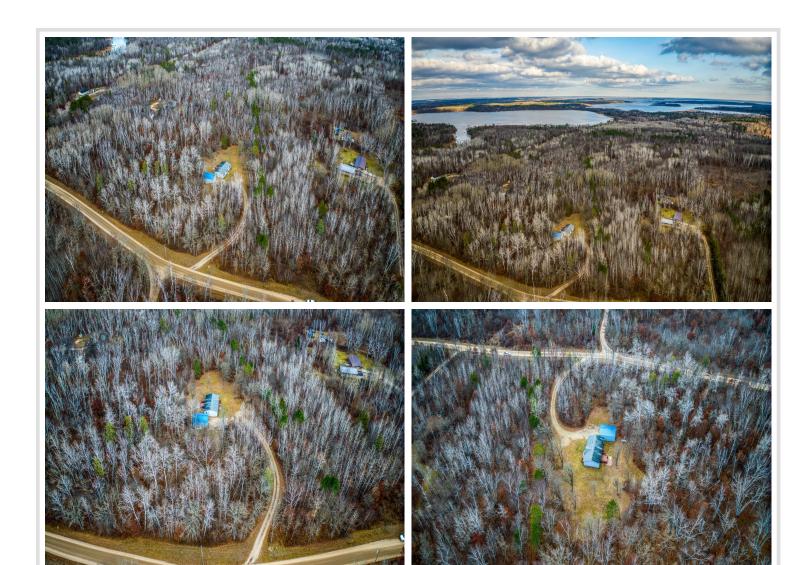

## **Description:**

This home features 3BR/2BA with thoughtful amenities such as abundant kitchen cabinets and newer appliances, making it ideal for comfortable living. Including the washer, dryer, and chest freezer adds convenience for potential buyers. The custom gas fireplace is a cozy touch, and the large walk-in shower in the primary bath is a convenient feature. Roomy primary suite includes generous storage. Large windows allow for a light-filled one level home built in 2006. Well maintained throughout. The oversized double detached metal garage is a great asset, providing ample space for vehicles, boats, ATVs, and more, which is perfect for outdoor enthusiasts. Having a private five-acre lot near the Cass Lake chain enhances the property's appeal, especially with easy boat access down the road. The combination of surrounding woods and open yard space allows for privacy and opportunities for gardening or recreational activities.

## **Additional Details:**

Year Built 2006

Lot Acres 5.29

Lot Dimensions 320x715

Garage Stalls 2

School District 31

School District 31

Taxes \$1,446

## **Driving Directions:**

South on Paul Bunyan Dr, left on Roosevelt Rd 10 miles, right on Hideaway Ln.

Listed By: Century 21 Dickinson

Affinity Real Estate Inc. participates in the Regional Multiple Listing Service of Minnesota, Inc Broker Reciprocity (sm) program, allowing us to display other broker's listings on our website. All properties are subject to prior sale, change or withdrawal.