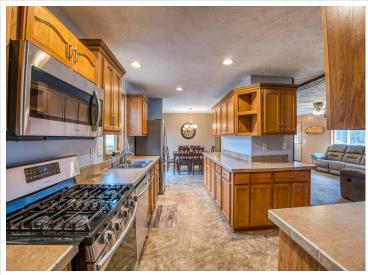

## **Description:**

This home features 3BR/2BA with thoughtful amenities such as abundant kitchen cabinets and newer appliances, making it ideal for comfortable living. Including the washer, dryer, and chest freezer adds convenience for potential buyers. The custom gas fireplace is a cozy touch, and the large walk-in shower in the primary bath is a convenient feature. Roomy primary suite includes generous storage. Large windows allow for a light-filled one level home built in 2006. Well maintained throughout. The oversized double detached metal garage is a great asset, providing ample space for vehicles, boats, ATVs, and more, which is perfect for outdoor enthusiasts. Having a private five-acre lot near the Cass Lake chain enhances the property's appeal, especially with easy boat access down the road. The combination of surrounding woods and open yard space allows for privacy and opportunities for gardening or recreational activities.