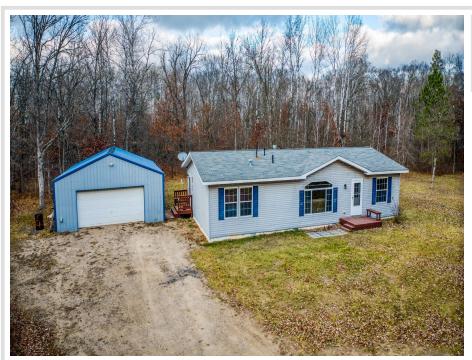

MLS 6630327 Residential

\$264,900

1,586 sq ft 3 bedrooms 2 baths

3450 Hideaway Lane Bemidji MN 56601

Status: Active

## **Description:**

This home features 3BR/2BA with thoughtful amenities such as abundant kitchen cabinets and newer appliances, making it ideal for comfortable living. Including the washer, dryer, and chest freezer adds convenience for potential buyers. The custom gas fireplace is a cozy touch, and the large walk-in shower in the primary bath is a convenient feature. Roomy primary suite includes generous storage. Large windows allow for a light-filled one level home built in 2006. Well maintained throughout. The oversized double detached metal garage is a great asset, providing ample space for vehicles, boats, ATVs, and more, which is perfect for outdoor enthusiasts. Having a private five-acre lot near the Cass Lake chain enhances the property's appeal, especially with easy boat access down the road. The combination of surrounding woods and open yard space allows for privacy and opportunities for gardening or recreational activities.