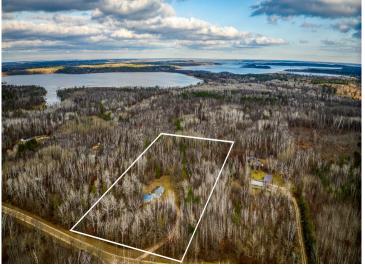

## **Description:**

This home features 3BR/2BA with thoughtful amenities such as abundant kitchen cabinets and newer appliances, making it ideal for comfortable living. Including the washer, dryer, and chest freezer adds convenience for potential buyers. The custom gas fireplace is a cozy touch, and the large walk-in shower in the primary bath is a convenient feature. Roomy primary suite includes generous storage. Large windows allow for a light-filled one level home built in 2006. Well maintained throughout. The oversized double detached metal garage is a great asset, providing ample space for vehicles, boats, ATVs, and more, which is perfect for outdoor enthusiasts. Having a private five-acre lot near the Cass Lake chain enhances the property's appeal, especially with easy boat access down the road. The combination of surrounding woods and open yard space allows for privacy and opportunities for gardening or recreational activities.

## **Additional Details:**

Year Built 2006

Lot Acres 5.29

Lot Dimensions 320x715

Garage Stalls 2

School District 31

School District 31

Taxes \$1,446