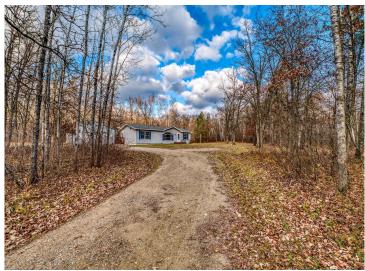

MLS 6630327 Residential

\$264,900

1,586 sq ft 3 bedrooms 2 baths

3450 Hideaway Lane Bemidji MN 56601

Status: Active

## **Description:**

This home features 3BR/2BA with thoughtful amenities such as abundant kitchen cabinets and newer appliances, making it ideal for comfortable living. Including the washer, dryer, and chest freezer adds convenience for potential buyers. The custom gas fireplace is a cozy touch, and the large walk-in shower in the primary bath is a convenient feature. Roomy primary suite includes generous storage. Large windows allow for a light-filled one level home built in 2006. Well maintained throughout. The oversized double detached metal garage is a great asset, providing ample space for vehicles, boats, ATVs, and more, which is perfect for outdoor enthusiasts. Having a private five-acre lot near the Cass Lake chain enhances the property's appeal, especially with easy boat access down the road. The combination of surrounding woods and open yard space allows for privacy and opportunities for gardening or recreational activities.