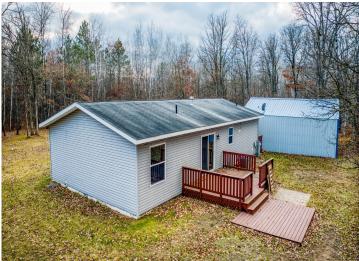

## **Description:**

This home features 3BR/2BA with thoughtful amenities such as abundant kitchen cabinets and newer appliances, making it ideal for comfortable living. Including the washer, dryer, and chest freezer adds convenience for potential buyers. The custom gas fireplace is a cozy touch, and the large walk-in shower in the primary bath is a convenient feature. Roomy primary suite includes generous storage. Large windows allow for a light-filled one level home built in 2006. Well maintained throughout. The oversized double detached metal garage is a great asset, providing ample space for vehicles, boats, ATVs, and more, which is perfect for outdoor enthusiasts. Having a private five-acre lot near the Cass Lake chain enhances the property's appeal, especially with easy boat access down the road. The combination of surrounding woods and open yard space allows for privacy and opportunities for gardening or recreational activities.