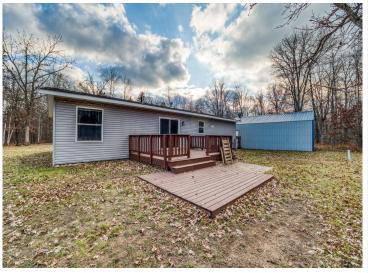

## **Description:**

This home features 3BR/2BA with thoughtful amenities such as abundant kitchen cabinets and newer appliances, making it ideal for comfortable living. Including the washer, dryer, and chest freezer adds convenience for potential buyers. The custom gas fireplace is a cozy touch, and the large walk-in shower in the primary bath is a convenient feature. Roomy primary suite includes generous storage. Large windows allow for a light-filled one level home built in 2006. Well maintained throughout. The oversized double detached metal garage is a great asset, providing ample space for vehicles, boats, ATVs, and more, which is perfect for outdoor enthusiasts. Having a private five-acre lot near the Cass Lake chain enhances the property's appeal, especially with easy boat access down the road. The combination of surrounding woods and open yard space allows for privacy and opportunities for gardening or recreational activities.