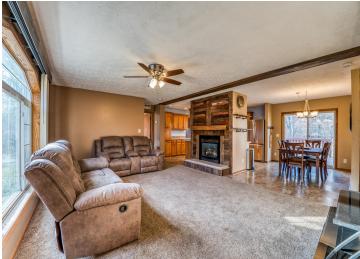

## **Description:**

This home features 3BR/2BA with thoughtful amenities such as abundant kitchen cabinets and newer appliances, making it ideal for comfortable living. Including the washer, dryer, and chest freezer adds convenience for potential buyers. The custom gas fireplace is a cozy touch, and the large walk-in shower in the primary bath is a convenient feature. Roomy primary suite includes generous storage. Large windows allow for a light-filled one level home built in 2006. Well maintained throughout. The oversized double detached metal garage is a great asset, providing ample space for vehicles, boats, ATVs, and more, which is perfect for outdoor enthusiasts. Having a private five-acre lot near the Cass Lake chain enhances the property's appeal, especially with easy boat access down the road. The combination of surrounding woods and open yard space allows for privacy and opportunities for gardening or recreational activities.