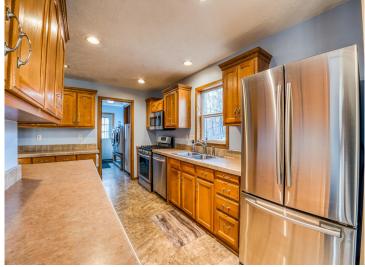

## **Description:**

This home features 3BR/2BA with thoughtful amenities such as abundant kitchen cabinets and newer appliances, making it ideal for comfortable living. Including the washer, dryer, and chest freezer adds convenience for potential buyers. The custom gas fireplace is a cozy touch, and the large walk-in shower in the primary bath is a convenient feature. Roomy primary suite includes generous storage. Large windows allow for a light-filled one level home built in 2006. Well maintained throughout. The oversized double detached metal garage is a great asset, providing ample space for vehicles, boats, ATVs, and more, which is perfect for outdoor enthusiasts. Having a private five-acre lot near the Cass Lake chain enhances the property's appeal, especially with easy boat access down the road. The combination of surrounding woods and open yard space allows for privacy and opportunities for gardening or recreational activities.