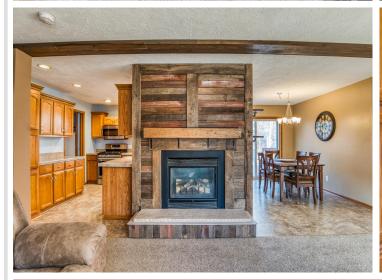

## **Description:**

This home features 3BR/2BA with thoughtful amenities such as abundant kitchen cabinets and newer appliances, making it ideal for comfortable living. Including the washer, dryer, and chest freezer adds convenience for potential buyers. The custom gas fireplace is a cozy touch, and the large walk-in shower in the primary bath is a convenient feature. Roomy primary suite includes generous storage. Large windows allow for a light-filled one level home built in 2006. Well maintained throughout. The oversized double detached metal garage is a great asset, providing ample space for vehicles, boats, ATVs, and more, which is perfect for outdoor enthusiasts. Having a private five-acre lot near the Cass Lake chain enhances the property's appeal, especially with easy boat access down the road. The combination of surrounding woods and open yard space allows for privacy and opportunities for gardening or recreational activities.