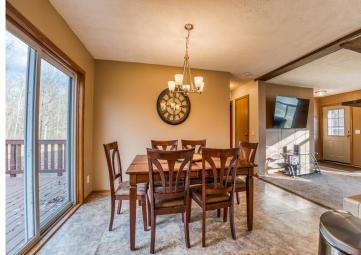

## **Description:**

This home features 3BR/2BA with thoughtful amenities such as abundant kitchen cabinets and newer appliances, making it ideal for comfortable living. Including the washer, dryer, and chest freezer adds convenience for potential buyers. The custom gas fireplace is a cozy touch, and the large walk-in shower in the primary bath is a convenient feature. Roomy primary suite includes generous storage. Large windows allow for a light-filled one level home built in 2006. Well maintained throughout. The oversized double detached metal garage is a great asset, providing ample space for vehicles, boats, ATVs, and more, which is perfect for outdoor enthusiasts. Having a private five-acre lot near the Cass Lake chain enhances the property's appeal, especially with easy boat access down the road. The combination of surrounding woods and open yard space allows for privacy and opportunities for gardening or recreational activities.