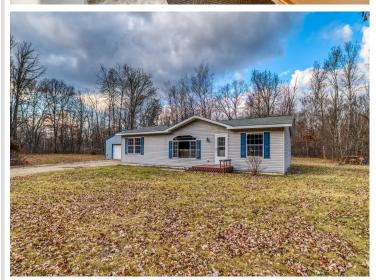

MLS 6630327 Residential

\$264,900

1,586 sq ft 3 bedrooms 2 baths

3450 Hideaway Lane Bemidji MN 56601

Status: Active

## **Description:**

This home features 3BR/2BA with thoughtful amenities such as abundant kitchen cabinets and newer appliances, making it ideal for comfortable living. Including the washer, dryer, and chest freezer adds convenience for potential buyers. The custom gas fireplace is a cozy touch, and the large walk-in shower in the primary bath is a convenient feature. Roomy primary suite includes generous storage. Large windows allow for a light-filled one level home built in 2006. Well maintained throughout. The oversized double detached metal garage is a great asset, providing ample space for vehicles, boats, ATVs, and more, which is perfect for outdoor enthusiasts. Having a private five-acre lot near the Cass Lake chain enhances the property's appeal, especially with easy boat access down the road. The combination of surrounding woods and open yard space allows for privacy and opportunities for gardening or recreational activities.

## **Additional Details:**

Year Built 2006

Lot Acres 5.29

Lot Dimensions 320x715

Garage Stalls 2

School District 31

School District 31

Taxes \$1,446