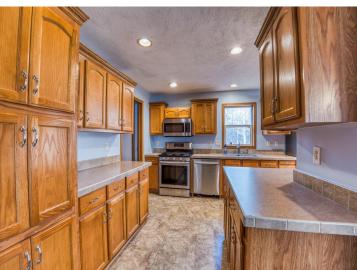

## **Description:**

This home features 3BR/2BA with thoughtful amenities such as abundant kitchen cabinets and newer appliances, making it ideal for comfortable living. Including the washer, dryer, and chest freezer adds convenience for potential buyers. The custom gas fireplace is a cozy touch, and the large walk-in shower in the primary bath is a convenient feature. Roomy primary suite includes generous storage. Large windows allow for a light-filled one level home built in 2006. Well maintained throughout. The oversized double detached metal garage is a great asset, providing ample space for vehicles, boats, ATVs, and more, which is perfect for outdoor enthusiasts. Having a private five-acre lot near the Cass Lake chain enhances the property's appeal, especially with easy boat access down the road. The combination of surrounding woods and open yard space allows for privacy and opportunities for gardening or recreational activities.