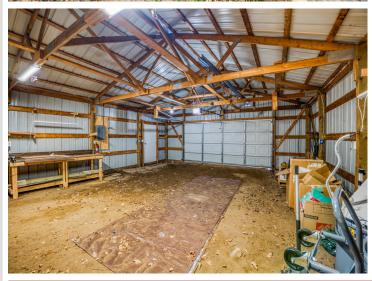

## **Description:**

This home features 3BR/2BA with thoughtful amenities such as abundant kitchen cabinets and newer appliances, making it ideal for comfortable living. Including the washer, dryer, and chest freezer adds convenience for potential buyers. The custom gas fireplace is a cozy touch, and the large walk-in shower in the primary bath is a convenient feature. Roomy primary suite includes generous storage. Large windows allow for a light-filled one level home built in 2006. Well maintained throughout. The oversized double detached metal garage is a great asset, providing ample space for vehicles, boats, ATVs, and more, which is perfect for outdoor enthusiasts. Having a private five-acre lot near the Cass Lake chain enhances the property's appeal, especially with easy boat access down the road. The combination of surrounding woods and open yard space allows for privacy and opportunities for gardening or recreational activities.