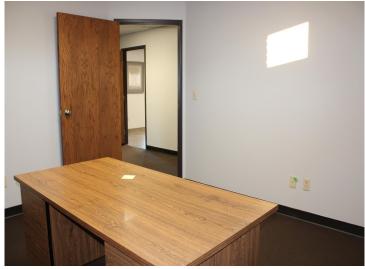

## **Description:**

Great high traffic frontage on this very well built building, three offices ,reception area and desk , breakroom with all new cabinets, refrigerator and table and chairs. bathroom was also redone with new fixtures .