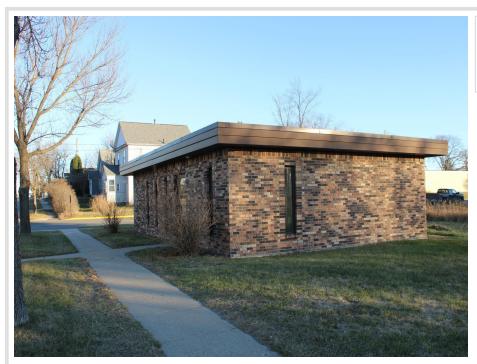

## **Description:**

Great high traffic frontage on this very well built building, three offices ,reception area and desk , breakroom with all new cabinets, refrigerator and table and chairs. bathroom was also redone with new fixtures .

## **Additional Details:**

 Year Built
 1981

 Lot Acres
 0.19

 Lot Dimensions
 140 x58

 School District
 31

 Taxes
 \$2,898

 Taxes with Assessments
 \$2,898

 Tax Year
 2024