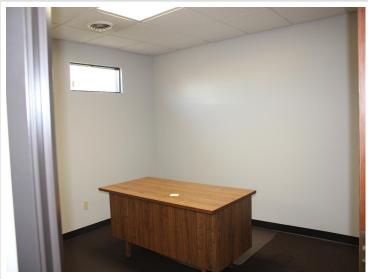

## **Description:**

Great high traffic frontage on this very well built building, three offices ,reception area and desk , breakroom with all new cabinets, refrigerator and table and chairs. bathroom was also redone with new fixtures .