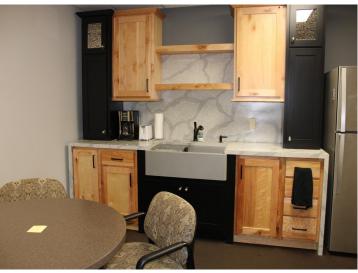

## **Description:**

Great high traffic frontage on this very well built building, three offices ,reception area and desk , breakroom with all new cabinets, refrigerator and table and chairs. bathroom was also redone with new fixtures .