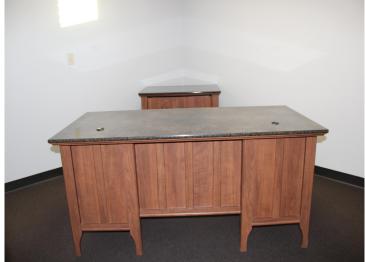

## **Description:**

Great high traffic frontage on this very well built building, three offices ,reception area and desk , breakroom with all new cabinets, refrigerator and table and chairs. bathroom was also redone with new fixtures .