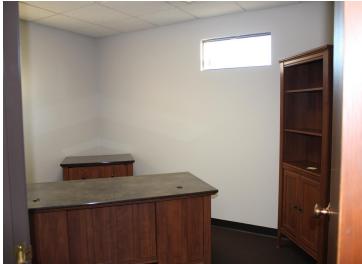

## **Description:**

Great high traffic frontage on this very well built building, three offices ,reception area and desk , breakroom with all new cabinets, refrigerator and table and chairs. bathroom was also redone with new fixtures .