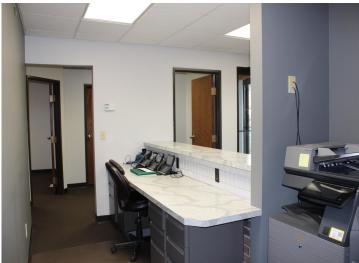

## **Description:**

Great high traffic frontage on this very well built building, three offices ,reception area and desk , breakroom with all new cabinets, refrigerator and table and chairs. bathroom was also redone with new fixtures .