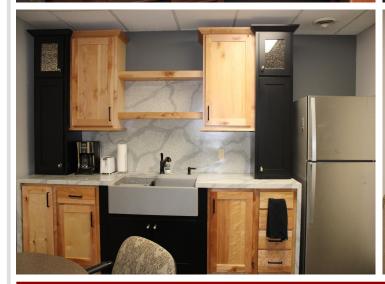

## **Description:**

Great high traffic frontage on this very well built building, three offices ,reception area and desk , breakroom with all new cabinets, refrigerator and table and chairs. bathroom was also redone with new fixtures .