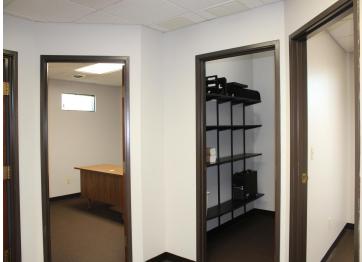

## **Description:**

Great high traffic frontage on this very well built building, three offices ,reception area and desk , breakroom with all new cabinets, refrigerator and table and chairs. bathroom was also redone with new fixtures .