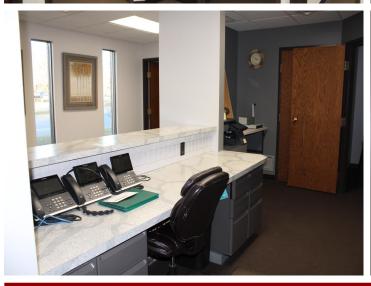

## **Description:**

Great high traffic frontage on this very well built building, three offices ,reception area and desk , breakroom with all new cabinets, refrigerator and table and chairs. bathroom was also redone with new fixtures .