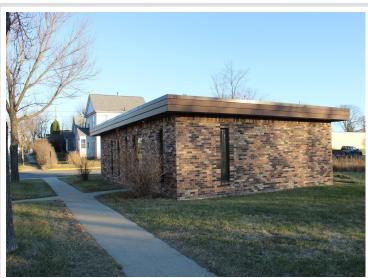

## **Description:**

Great high traffic frontage on this very well built building, three offices ,reception area and desk , breakroom with all new cabinets, refrigerator and table and chairs. bathroom was also redone with new fixtures .

## **Additional Features:**

Basement: Slab Fuel: Natural Gas Heat: Forced Air Sewer: City Sewer/Connected Water: City Water/Connected Air Conditioning: Central Air