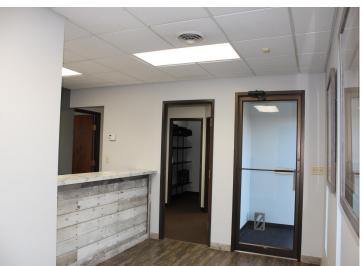

## **Description:**

Great high traffic frontage on this very well built building, three offices ,reception area and desk , breakroom with all new cabinets, refrigerator and table and chairs. bathroom was also redone with new fixtures .