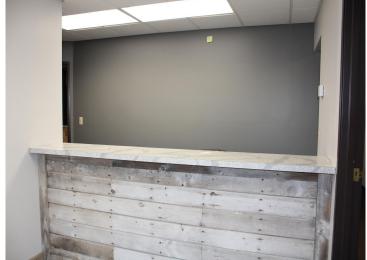

## **Description:**

Great high traffic frontage on this very well built building, three offices ,reception area and desk , breakroom with all new cabinets, refrigerator and table and chairs. bathroom was also redone with new fixtures .