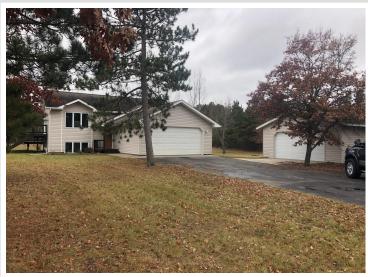

MLS 6630494 Residential

\$299,900

1,824 sq ft 4 bedrooms 2 baths

5679 Puerto Plata Road Bemidji MN 56601

Status: Pending

## **Description:**

Beautiful split level home on 2 acres, close to town. Home has new flooring, paint, a large deck to look at the wonderful fenced in yard. Also has a extra 24x24 finished garage.