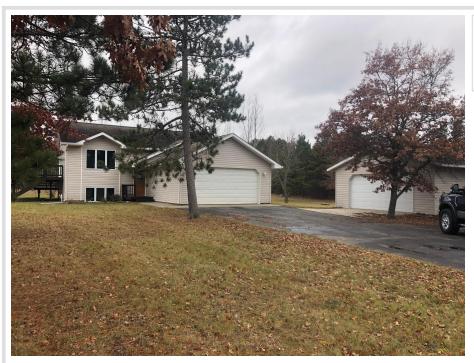

MLS 6630494 Residential

\$299,900

1,824 sq ft 4 bedrooms 2 baths

5679 Puerto Plata Road Bemidji MN 56601

Status: Pending

## **Description:**

Beautiful split level home on 2 acres, close to town. Home has new flooring, paint, a large deck to look at the wonderful fenced in yard. Also has a extra 24x24 finished garage.