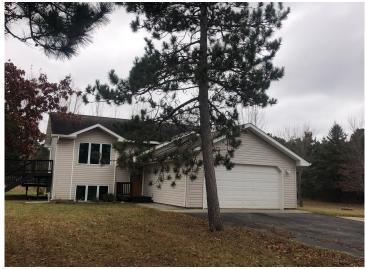

MLS 6630494 Residential

\$299,900

1,824 sq ft 4 bedrooms 2 baths

5679 Puerto Plata Road Bemidji MN 56601

Status: Pending

## **Description:**

Beautiful split level home on 2 acres, close to town. Home has new flooring, paint, a large deck to look at the wonderful fenced in yard. Also has a extra 24x24 finished garage.