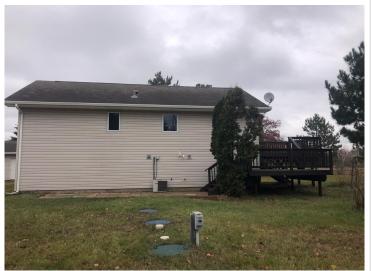

## **Description:**

Beautiful split level home on 2 acres, close to town. Home has new flooring, paint, a large deck to look at the wonderful fenced in yard. Also has a extra 24x24 finished garage.