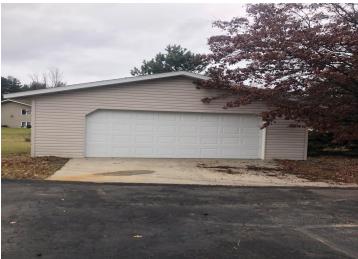

## **Description:**

Beautiful split level home on 2 acres, close to town. Home has new flooring, paint, a large deck to look at the wonderful fenced in yard. Also has a extra 24x24 finished garage.

## **Additional Details:**

Year Built 2001 Lot Acres 2.02

Lot Dimensions 330x330x402x153

Garage Stalls 4
School District 31
Taxes \$181
Taxes with Assessments \$181
Tax Year 2024