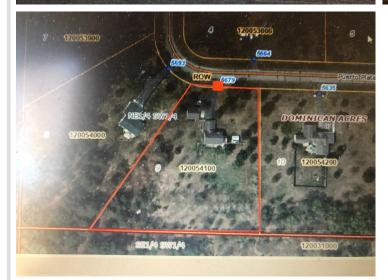

## **Additional Details:**

Year Built 2001 Lot Acres 2.02

Lot Dimensions 330x330x402x153

Garage Stalls 4
School District 31
Taxes \$181
Taxes with Assessments \$181
Tax Year 2024