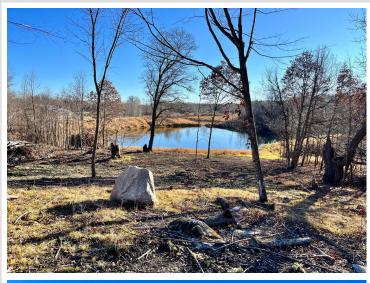

## **Description:**

Scenic views, peace and quiet, and privacy, yet five minutes to Detroit Lakes. This beautiful building lot is just under 4 acres and has a home site and driveway cleared. Just bring your creativity and vision!

## **Additional Details:**

Lot Acres3.9Lot Dimensions465x331School District22Taxes\$154Taxes with Assessments\$154Tax Year2024