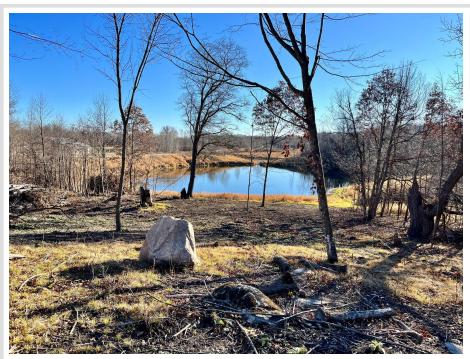

## **Description:**

Scenic views, peace and quiet, and privacy, yet five minutes to Detroit Lakes. This beautiful building lot is just under 4 acres and has a home site and driveway cleared. Just bring your creativity and vision!

## **Additional Details:**

Lot Acres3.9Lot Dimensions465x331School District22Taxes\$154Taxes with Assessments\$154Tax Year2024