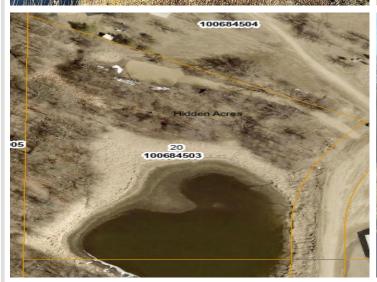

## **Additional Details:**

Lot Acres3.9Lot Dimensions465x331School District22Taxes\$154Taxes with Assessments\$154Tax Year2024