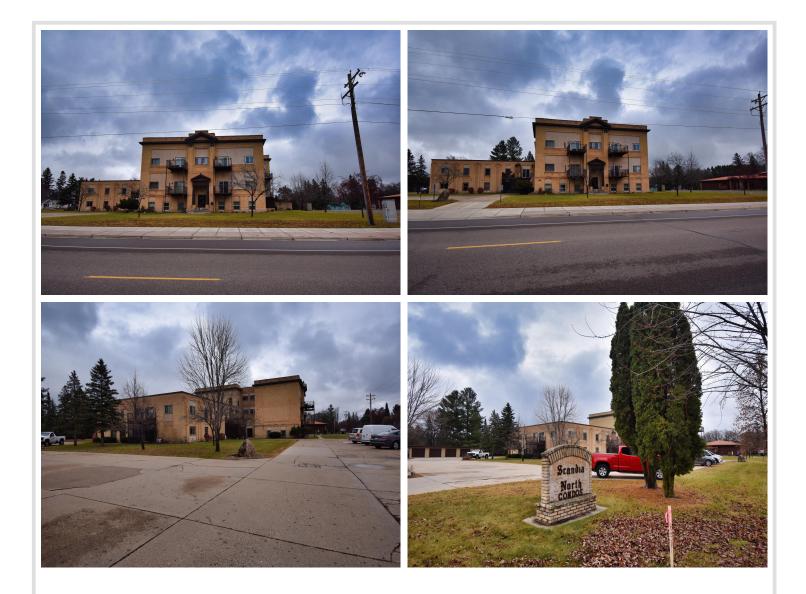

## **Description:**

Hard to find fully remodeled Scandia North Unit on the 3rd Floor with a walkout off the living room to a private 10x10 deck. This unit is a 2-bedroom, 2-bathroom unit with an updated water heater, mini-split air conditioner, kitchen countertop, kitchen flooring and microwave. Enjoy great amenities like the indoor pool, party room, elevator, and picnic patio off the pool area.