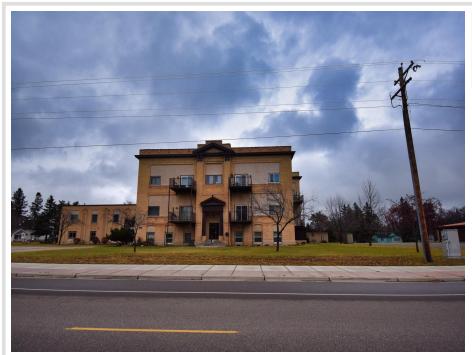

## **Description:**

Hard to find fully remodeled Scandia North Unit on the 3rd Floor with a walkout off the living room to a private 10x10 deck. This unit is a 2-bedroom, 2-bathroom unit with an updated water heater, mini-split air conditioner, kitchen countertop, kitchen flooring and microwave. Enjoy great amenities like the indoor pool, party room, elevator, and picnic patio off the pool area.