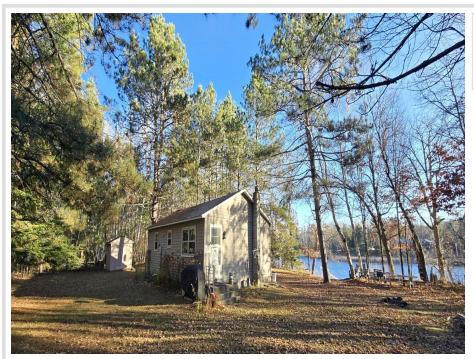

MLS 6630715 Lake Home

\$275,000

748 sq ft2 bedrooms1 baths

1180 Stoneback Trail Backus MN 56435

Waterfront: Sylvan Lake

(11024600)

Status: Pending

## **Description:**

Discover your peaceful getaway on beautiful Sylvan Lake in Backus, MN! Set on 3 acres of wooded privacy, this charming 2-bedroom, 1-bathroom lakefront property offers a quiet escape from life's hustle and bustle. Enjoy a gentle, gradual slope down to the lake, making the shoreline easily accessible and perfect for relaxation and recreation. Inside, you'll find a cozy, functional layout that invites you to settle in and take in the serene lake views from the living room. A freestanding wood-burning stove provides warmth and ambiance, ideal for enjoying quiet evenings or gathering with friends and family.

Whether you're looking to enjoy the lake's natural beauty, spend time fishing, boating, or simply unwinding by the water, this property is a true haven for those who love the outdoors. Plus, with the home set back from the road, you'll appreciate a truly private setting with no road noise to disturb your peace. Schedule your tour today!