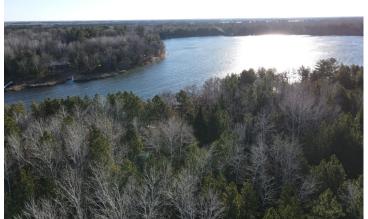

## **Description:**

Discover your peaceful getaway on beautiful Sylvan Lake in Backus, MN! Set on 3 acres of wooded privacy, this charming 2-bedroom, 1-bathroom lakefront property offers a quiet escape from life's hustle and bustle. Enjoy a gentle, gradual slope down to the lake, making the shoreline easily accessible and perfect for relaxation and recreation. Inside, you'll find a cozy, functional layout that invites you to settle in and take in the serene lake views from the living room. A freestanding wood-burning stove provides warmth and ambiance, ideal for enjoying quiet evenings or gathering with friends and family.

## **Additional Details:**

Year Built 1970 Lot Acres 3

Lot Dimensions 260x503x179x80x559

School District 2174
Taxes \$1,320
Taxes with Assessments \$1,386
Tax Year 2024