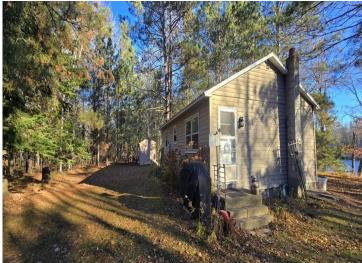

MLS 6630715 Lake Home

\$275,000

748 sq ft2 bedrooms1 baths

1180 Stoneback Trail Backus MN 56435

Waterfront: Sylvan Lake

(11024600)

Status: Pending

## **Description:**

Discover your peaceful getaway on beautiful Sylvan Lake in Backus, MN! Set on 3 acres of wooded privacy, this charming 2-bedroom, 1-bathroom lakefront property offers a quiet escape from life's hustle and bustle. Enjoy a gentle, gradual slope down to the lake, making the shoreline easily accessible and perfect for relaxation and recreation. Inside, you'll find a cozy, functional layout that invites you to settle in and take in the serene lake views from the living room. A freestanding wood-burning stove provides warmth and ambiance, ideal for enjoying quiet evenings or gathering with friends and family.

## **Additional Details:**

Year Built 1970 Lot Acres 3

Lot Dimensions 260x503x179x80x559

School District 2174
Taxes \$1,320
Taxes with Assessments \$1,386
Tax Year 2024