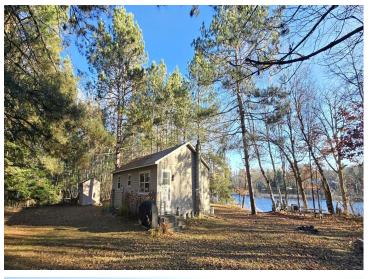

MLS 6630715 Lake Home

\$275,000

748 sq ft2 bedrooms1 baths

1180 Stoneback Trail Backus MN 56435

Waterfront: Sylvan Lake

(11024600)

Status: Pending

## **Description:**

Discover your peaceful getaway on beautiful Sylvan Lake in Backus, MN! Set on 3 acres of wooded privacy, this charming 2-bedroom, 1-bathroom lakefront property offers a quiet escape from life's hustle and bustle. Enjoy a gentle, gradual slope down to the lake, making the shoreline easily accessible and perfect for relaxation and recreation. Inside, you'll find a cozy, functional layout that invites you to settle in and take in the serene lake views from the living room. A freestanding wood-burning stove provides warmth and ambiance, ideal for enjoying quiet evenings or gathering with friends and family.

Whether you're looking to enjoy the lake's natural beauty, spend time fishing, boating, or simply unwinding by the water, this property is a true haven for those who love the outdoors. Plus, with the home set back from the road, you'll appreciate a truly private setting with no road noise to disturb your peace. Schedule your tour today!