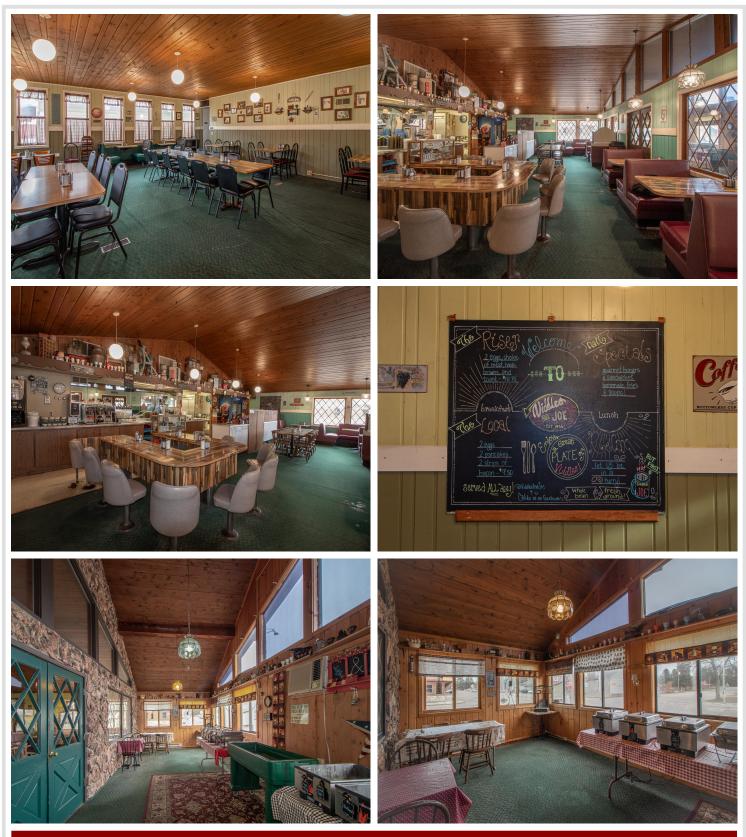

#### **Description:**

Dreaming of owning your own business?

This charming restaurant is located in the heart of Hackensack, just a block from the lake, Paul Bunyan Trail, and on one of the busiest corners in town. Known for their pancakes, cinnamon rolls, home-style food, and welcoming atmosphere. This successful restaurant is the only one that serves breakfast in town. Offering newer fryers, grill, and countertop. It also has a walk-in cooler and freezer, dish machine, seating for 85 guests, and a full basement. Current owners have worked hard to make a name for themselves, including branding with merchandise. This gives you the opportunity for a turnkey business ready for you to take over and build on the success. The business has increased from year to year. Currently open 5 days a week for breakfast and lunch, there is an opportunity to expand. Customers come for the food and stay for the charm! This business is an excellent opportunity in a town that is experiencing growth.