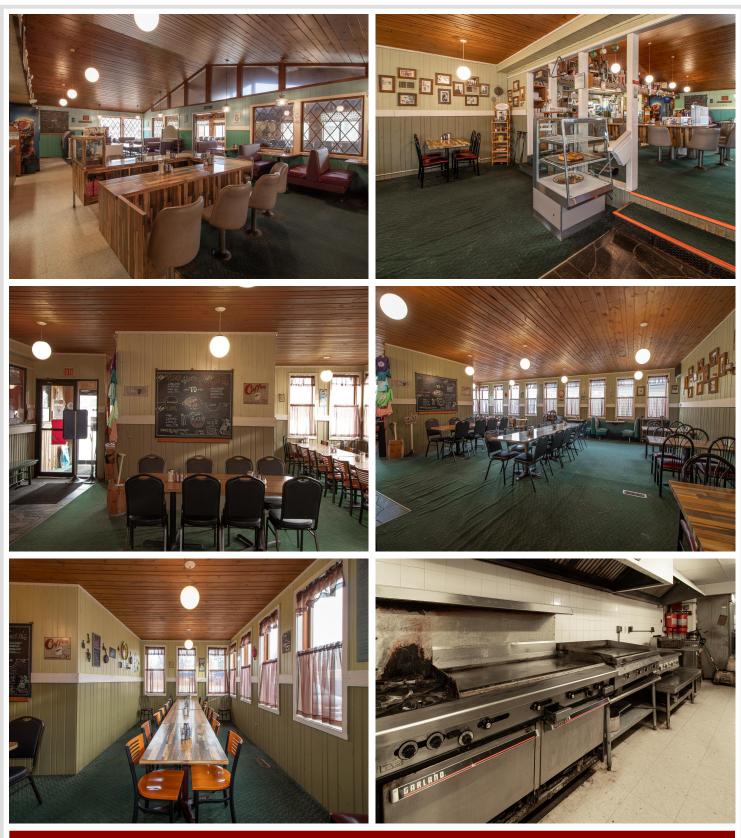

#### **Description:**

Dreaming of owning your own business?

This charming restaurant is located in the heart of Hackensack, just a block from the lake, Paul Bunyan Trail, and on one of the busiest corners in town. Known for their pancakes, cinnamon rolls, home-style food, and welcoming atmosphere. This successful restaurant is the only one that serves breakfast in town. Offering newer fryers, grill, and countertop. It also has a walk-in cooler and freezer, dish machine, seating for 85 guests, and a full basement. Current owners have worked hard to make a name for themselves, including branding with merchandise. This gives you the opportunity for a turnkey business ready for you to take over and build on the success. The business has increased from year to year. Currently open 5 days a week for breakfast and lunch, there is an opportunity to expand. Customers come for the food and stay for the charm! This business is an excellent opportunity in a town that is experiencing growth.