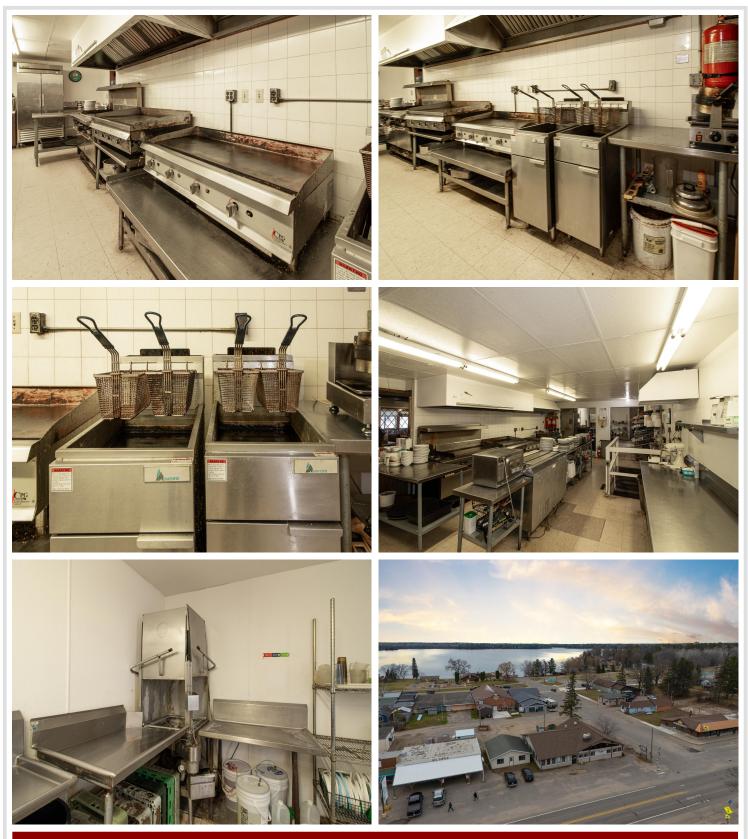

#### **Description:**

Dreaming of owning your own business?

This charming restaurant is located in the heart of Hackensack, just a block from the lake, Paul Bunyan Trail, and on one of the busiest corners in town. Known for their pancakes, cinnamon rolls, home-style food, and welcoming atmosphere. This successful restaurant is the only one that serves breakfast in town. Offering newer fryers, grill, and countertop. It also has a walk-in cooler and freezer, dish machine, seating for 85 guests, and a full basement. Current owners have worked hard to make a name for themselves, including branding with merchandise. This gives you the opportunity for a turnkey business ready for you to take over and build on the success. The business has increased from year to year. Currently open 5 days a week for breakfast and lunch, there is an opportunity to expand. Customers come for the food and stay for the charm! This business is an excellent opportunity in a town that is experiencing growth.