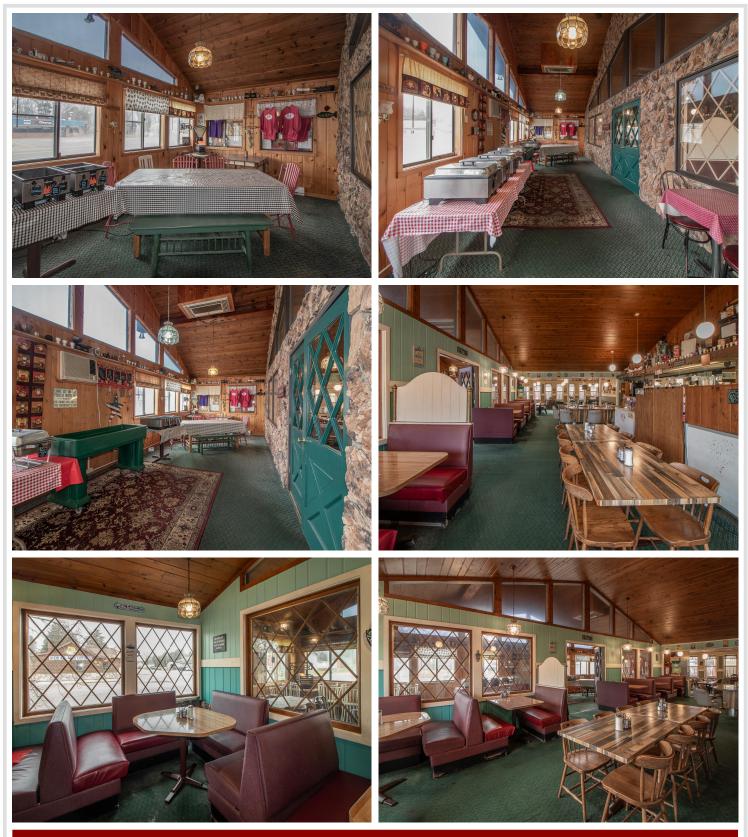

#### **Description:**

Dreaming of owning your own business?

This charming restaurant is located in the heart of Hackensack, just a block from the lake, Paul Bunyan Trail, and on one of the busiest corners in town. Known for their pancakes, cinnamon rolls, home-style food, and welcoming atmosphere. This successful restaurant is the only one that serves breakfast in town. Offering newer fryers, grill, and countertop. It also has a walk-in cooler and freezer, dish machine, seating for 85 guests, and a full basement. Current owners have worked hard to make a name for themselves, including branding with merchandise. This gives you the opportunity for a turnkey business ready for you to take over and build on the success. The business has increased from year to year. Currently open 5 days a week for breakfast and lunch, there is an opportunity to expand. Customers come for the food and stay for the charm! This business is an excellent opportunity in a town that is experiencing growth.