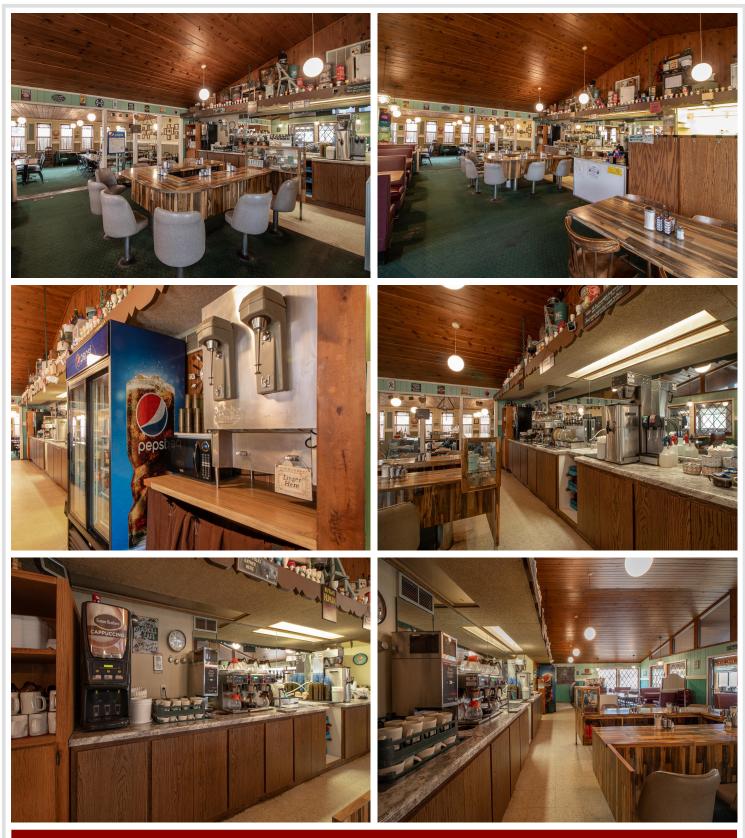

#### **Description:**

Dreaming of owning your own business?

This charming restaurant is located in the heart of Hackensack, just a block from the lake, Paul Bunyan Trail, and on one of the busiest corners in town. Known for their pancakes, cinnamon rolls, home-style food, and welcoming atmosphere. This successful restaurant is the only one that serves breakfast in town. Offering newer fryers, grill, and countertop. It also has a walk-in cooler and freezer, dish machine, seating for 85 guests, and a full basement. Current owners have worked hard to make a name for themselves, including branding with merchandise. This gives you the opportunity for a turnkey business ready for you to take over and build on the success. The business has increased from year to year. Currently open 5 days a week for breakfast and lunch, there is an opportunity to expand. Customers come for the food and stay for the charm! This business is an excellent opportunity in a town that is experiencing growth.