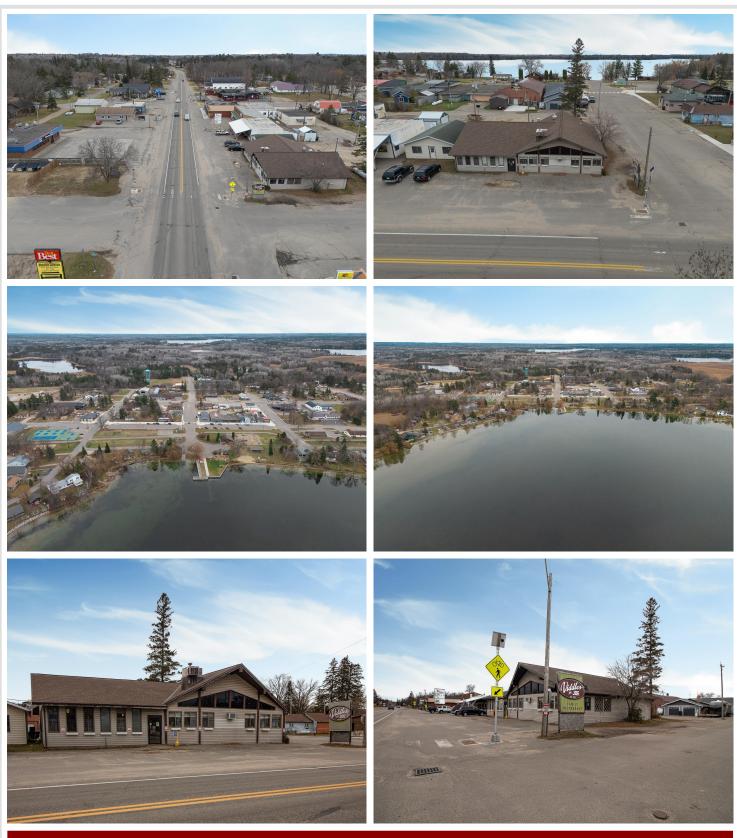

## **Driving Directions:**

Located on the South West corner of Hwy 371 and Lake Ave. W, downtown Hackensack

Listed By: Swanson Realty

Affinity Real Estate Inc. participates in the Regional Multiple Listing Service of Minnesota, Inc Broker Reciprocity (sm) program, allowing us to display other broker's listings on our website. All properties are subject to prior sale, change or withdrawal.