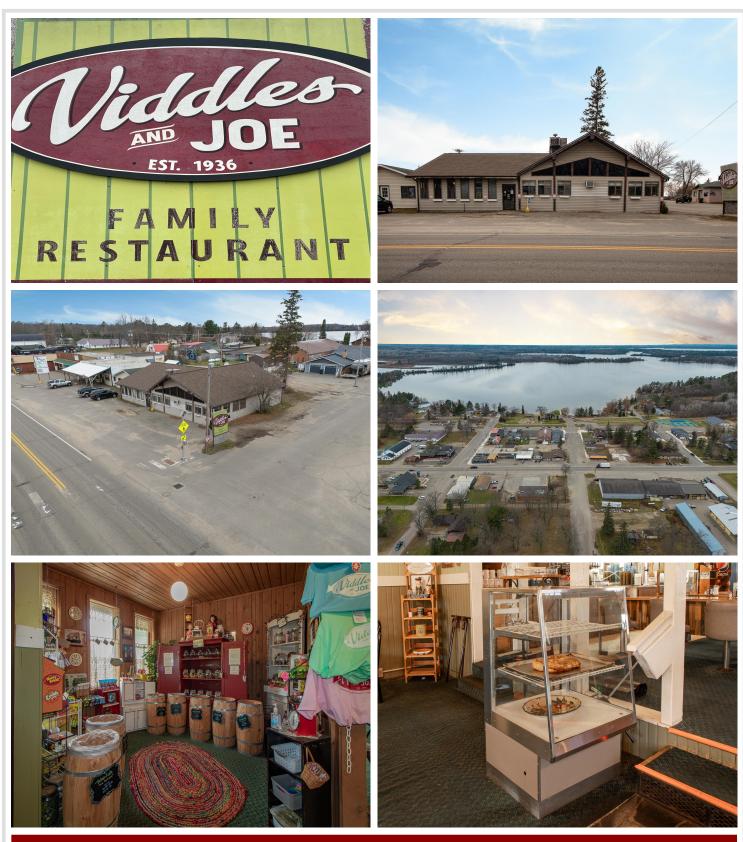

#### **Description:**

Dreaming of owning your own business?

This charming restaurant is located in the heart of Hackensack, just a block from the lake, Paul Bunyan Trail, and on one of the busiest corners in town. Known for their pancakes, cinnamon rolls, home-style food, and welcoming atmosphere. This successful restaurant is the only one that serves breakfast in town. Offering newer fryers, grill, and countertop. It also has a walk-in cooler and freezer, dish machine, seating for 85 guests, and a full basement. Current owners have worked hard to make a name for themselves, including branding with merchandise. This gives you the opportunity for a turnkey business ready for you to take over and build on the success. The business has increased from year to year. Currently open 5 days a week for breakfast and lunch, there is an opportunity to expand. Customers come for the food and stay for the charm! This business is an excellent opportunity in a town that is experiencing growth.

## **Driving Directions:**

Located on the South West corner of Hwy 371 and Lake Ave. W, downtown Hackensack

Listed By: Swanson Realty

Affinity Real Estate Inc. participates in the Regional Multiple Listing Service of Minnesota, Inc Broker Reciprocity (sm) program, allowing us to display other broker's listings on our website. All properties are subject to prior sale, change or withdrawal.