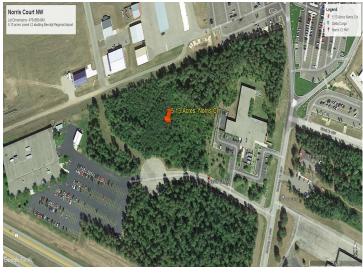

## **Description:**

5.13 acres zoned I-2 abutting Bemidji Regional Airport. City services available. Excellent location with fantastic possibilities! Lot Dimensions: 475x985x840.

## Additional Details:

| Lot Acres              | 5.13         |
|------------------------|--------------|
| Lot Dimensions         | 985x475x840  |
| School District        | 31           |
| Taxes                  | (unreported) |
| Taxes with Assessments | (unreported) |
| Tax Year               | 2024         |

#### **Driving Directions:**

West Highway 2, Right at Moberg Drive NW, left on Norris Court NW to property on right.

Listed By: Lake-N-Woods Realty

Affinity Real Estate Inc. participates in the Regional Multiple Listing Service of Minnesota, Inc Broker Reciprocity (sm) program, allowing us to display other broker's listings on our website. All properties are subject to prior sale, change or withdrawal.