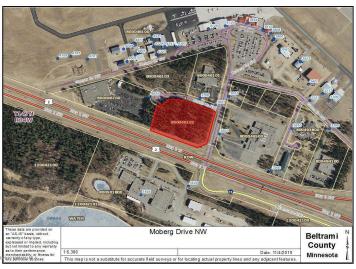

## **Description:**

5.13 acres zoned I-2 abutting Bemidji Regional Airport. City services available. Excellent location with fantastic possibilities! Lot Dimensions: 475x985x840.

#### **Driving Directions:**

West Highway 2, Right at Moberg Drive NW, left on Norris Court NW to property on right.

Listed By: Lake-N-Woods Realty

Affinity Real Estate Inc. participates in the Regional Multiple Listing Service of Minnesota, Inc Broker Reciprocity (sm) program, allowing us to display other broker's listings on our website. All properties are subject to prior sale, change or withdrawal.