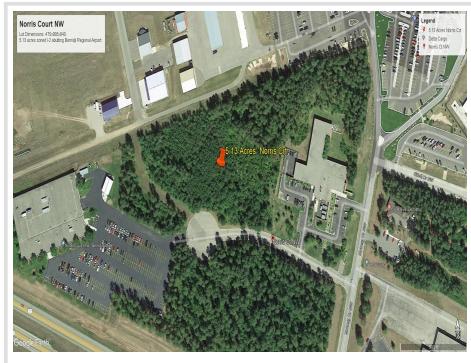

## **Description:**

5.13 acres zoned I-2 abutting Bemidji Regional Airport. City services available. Excellent location with fantastic possibilities! Lot Dimensions: 475x985x840.

## Additional Details:

| Lot Acres              | 5.13         |
|------------------------|--------------|
| Lot Dimensions         | 985x475x840  |
| School District        | 31           |
| Taxes                  | (unreported) |
| Taxes with Assessments | (unreported) |
| Tax Year               | 2024         |

#### **Driving Directions:**

West Highway 2, Right at Moberg Drive NW, left on Norris Court NW to property on right.

Listed By: Lake-N-Woods Realty

Affinity Real Estate Inc. participates in the Regional Multiple Listing Service of Minnesota, Inc Broker Reciprocity (sm) program, allowing us to display other broker's listings on our website. All properties are subject to prior sale, change or withdrawal.