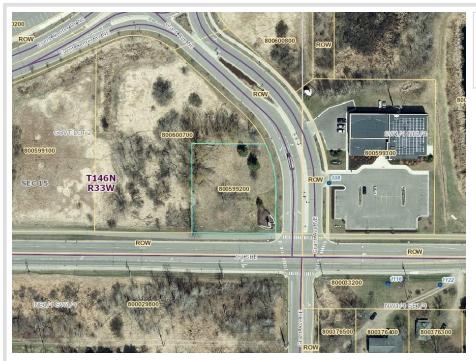

## **Description:**

Great exposure at the entrance to the Bemidji Events Center (Sanford Center) with frontage on busy 1st Street SE!

## **Additional Details:**

Lot Acres 0.6

Lot Dimensions 136x170

School District 31

Taxes (unreported)
Taxes with Assessments (unreported)
Tax Year 2024

Additional Features:

## **Driving Directions:**

From intersection of 1st Street SE and Paul Bunyan Drive South, East on 1st Street SE 1/2 mile to property on left.

Listed By: Lake-N-Woods Realty

Affinity Real Estate Inc. participates in the Regional Multiple Listing Service of Minnesota, Inc Broker Reciprocity (sm) program, allowing us to display other broker's listings on our website. All properties are subject to prior sale, change or withdrawal.