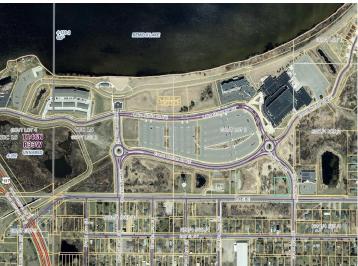

## **Description:**

Great exposure at the entrance to the Bemidji Events Center (Sanford Center) with frontage on busy 1st Street SE!

## **Additional Details:**

Lot Acres 0.6

Lot Dimensions 136x170

School District 31

Taxes (unreported)
Taxes with Assessments (unreported)
Tax Year 2024

Additional Features:

## **Driving Directions:**

From intersection of 1st Street SE and Paul Bunyan Drive South, East on 1st Street SE 1/2 mile to property on left.

Listed By: Lake-N-Woods Realty

Affinity Real Estate Inc. participates in the Regional Multiple Listing Service of Minnesota, Inc Broker Reciprocity (sm) program, allowing us to display other broker's listings on our website. All properties are subject to prior sale, change or withdrawal.