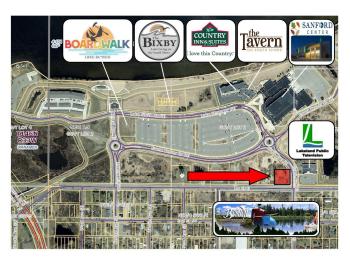

## **Description:**

Great exposure at the entrance to the Bemidji Events Center (Sanford Center) with frontage on busy 1st Street SE!

## **Driving Directions:**

From intersection of 1st Street SE and Paul Bunyan Drive South, East on 1st Street SE 1/2 mile to property on left.

Listed By: Lake-N-Woods Realty

Affinity Real Estate Inc. participates in the Regional Multiple Listing Service of Minnesota, Inc Broker Reciprocity (sm) program, allowing us to display other broker's listings on our website. All properties are subject to prior sale, change or withdrawal.