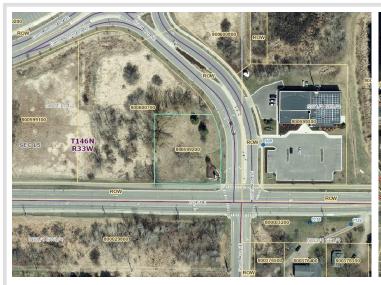

## **Description:**

Great exposure at the entrance to the Bemidji Events Center (Sanford Center) with frontage on busy 1st Street SE!

## **Additional Details:**

Lot Acres 0.6

Lot Dimensions 136x170

School District 31

Taxes (unreported)
Taxes with Assessments (unreported)
Tax Year 2024

Additional Features:

## **Driving Directions:**

From intersection of 1st Street SE and Paul Bunyan Drive South, East on 1st Street SE 1/2 mile to property on left.

Listed By: Lake-N-Woods Realty

Affinity Real Estate Inc. participates in the Regional Multiple Listing Service of Minnesota, Inc Broker Reciprocity (sm) program, allowing us to display other broker's listings on our website. All properties are subject to prior sale, change or withdrawal.