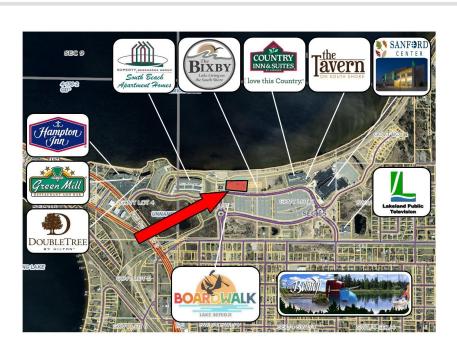

## **Description:**

Last lake side lot available at South Shore development! Adjacent to the newly renovated Nymore Beach and The Bixby condominiums, walking distance to the Sanford Center, three hotels and several restaurants! Excellent opportunity for the right vision!

## **Driving Directions:**

Lake Shore Drive, just East of Nymore Beach, in between The Bixby Condos and South Beach Apartments

Listed By: Lake-N-Woods Realty

Affinity Real Estate Inc. participates in the Regional Multiple Listing Service of Minnesota, Inc Broker Reciprocity (sm) program, allowing us to display other broker's listings on our website. All properties are subject to prior sale, change or withdrawal.