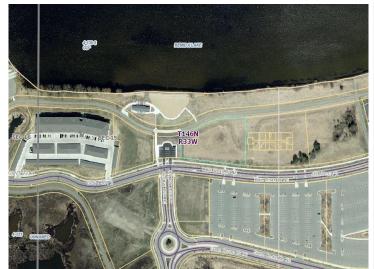

## Additional Details:

| Lot Acres              | 1.46            |
|------------------------|-----------------|
| Lot Dimensions         | 360x228x283x110 |
| School District        | 31              |
| Taxes                  | (unreported)    |
| Taxes with Assessments | (unreported)    |
| Tax Year               | 2024            |

## **Driving Directions:**

Lake Shore Drive, just East of Nymore Beach, in between The Bixby Condos and South Beach Apartments

Listed By: Lake-N-Woods Realty

Affinity Real Estate Inc. participates in the Regional Multiple Listing Service of Minnesota, Inc Broker Reciprocity (sm) program, allowing us to display other broker's listings on our website. All properties are subject to prior sale, change or withdrawal.