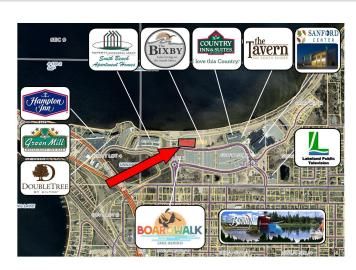

## **Description:**

Last lake side lot available at South Shore development! Adjacent to the newly renovated Nymore Beach and The Bixby condominiums, walking distance to the Sanford Center, three hotels and several restaurants! Excellent opportunity for the right vision!

## **Driving Directions:**

Lake Shore Drive, just East of Nymore Beach, in between The Bixby Condos and South Beach Apartments

Listed By: Lake-N-Woods Realty

Affinity Real Estate Inc. participates in the Regional Multiple Listing Service of Minnesota, Inc Broker Reciprocity (sm) program, allowing us to display other broker's listings on our website. All properties are subject to prior sale, change or withdrawal.