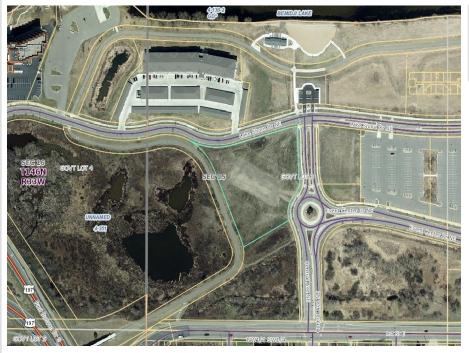

## **Description:**

Large parcel in flourishing South Shore development! one of three remaining parcels- priced well below market value due to soils.

# Additional Details:

| Lot Acres              | 2.69            |
|------------------------|-----------------|
| Lot Dimensions         | 470x370x225x410 |
| School District        | 31              |
| Taxes                  | (unreported)    |
| Taxes with Assessments | (unreported)    |
| Tax Year               | 2024            |

#### **Driving Directions:**

Intersection of South Shore Drive NE and Central Avenue NE

Listed By: Lake-N-Woods Realty

Affinity Real Estate Inc. participates in the Regional Multiple Listing Service of Minnesota, Inc Broker Reciprocity (sm) program, allowing us to display other broker's listings on our website. All properties are subject to prior sale, change or withdrawal.