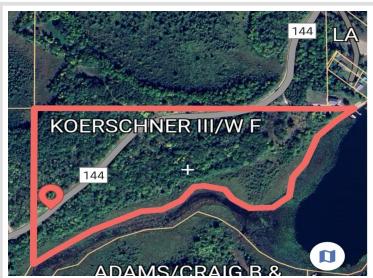

## **Description:**

835(+/-) front feet on McCraney Lake and 1,250(+/-) front feet on the White Earth River. 11 acres of RAW land. Heavily wooded property with untouched lake front. Property stretches across the road as well.

## **Additional Details:**

Lot Acres11Lot DimensionsirrSchool District435Taxes\$356Taxes with Assessments\$356Tax Year2024

## **Driving Directions:**

Co Hwy 113 to Co Rd 144. Located just after property at 3264 Co Rd 144.

Listed By: Re/Max Lakes Region

Affinity Real Estate Inc. participates in the Regional Multiple Listing Service of Minnesota, Inc Broker Reciprocity (sm) program, allowing us to display other broker's listings on our website. All properties are subject to prior sale, change or withdrawal.