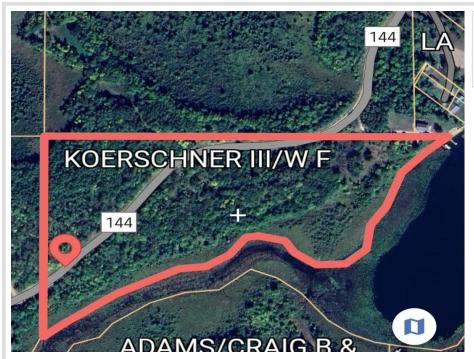

## **Description:**

835(+/-) front feet on McCraney Lake and 1,250(+/-) front feet on the White Earth River. 11 acres of RAW land. Heavily wooded property with untouched lake front. Property stretches across the road as well.

## **Additional Details:**

Lot Acres11Lot DimensionsirrSchool District435Taxes\$356Taxes with Assessments\$356Tax Year2024

## **Driving Directions:**

Co Hwy 113 to Co Rd 144. Located just after property at 3264 Co Rd 144.

Listed By: Re/Max Lakes Region

Affinity Real Estate Inc. participates in the Regional Multiple Listing Service of Minnesota, Inc Broker Reciprocity (sm) program, allowing us to display other broker's listings on our website. All properties are subject to prior sale, change or withdrawal.