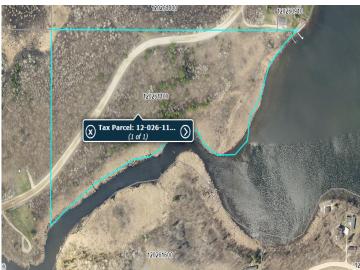

## **Description:**

835(+/-) front feet on McCraney Lake and 1,250(+/-) front feet on the White Earth River. 11 acres of RAW land. Heavily wooded property with untouched lake front. Property stretches across the road as well.

## **Additional Details:**

Lot Acres11Lot DimensionsirrSchool District435Taxes\$356Taxes with Assessments\$356Tax Year2024