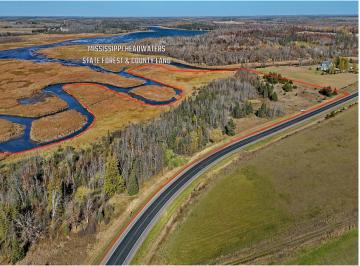

## **Description:**

Located only a few miles outside the city of Bemidji, Minnesota sits this 63.86 acres nestled along the Mississippi river. Adjacent to thousands of acres of state/county/public land that is hard to access for most. Very diverse habitats of field, woods, scrub brush, low land, wetlands and the Mississippi river. Approximately 1.4 miles of river frontage! Expect to find deer, turkey, grouse, bear and waterfowl as your main game species to target/harvest if of interest. With the Mississippi river at your fingertips, bring your kayak/canoe/small boat and fishing pole! Create a base camp or explore with Beltrami County/City of Bemidji for making this a potential build site. The public access for the Mississippi river is conveniently located only 1/4 mile away or consider creating your own access from the property itself. Property consists of 2-Property ID's which could be split. #150049300 & 150050600.

## **Driving Directions:**

From the intersection of Hwy 2 and Division street West (Near Public Schools) take Division street W one mile to the west, take left on Becida road/CR 7 and travel 5 miles. Property on your right.