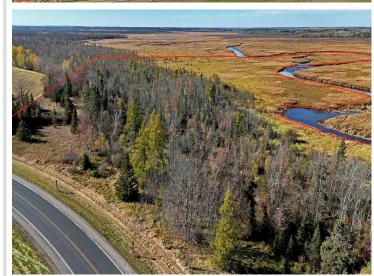

## **Description:**

Located only a few miles outside the city of Bemidji, Minnesota sits this 63.86 acres nestled along the Mississippi river. Adjacent to thousands of acres of state/county/public land that is hard to access for most. Very diverse habitats of field, woods, scrub brush, low land, wetlands and the Mississippi river. Approximately 1.4 miles of river frontage! Expect to find deer, turkey, grouse, bear and waterfowl as your main game species to target/harvest if of interest. With the Mississippi river at your fingertips, bring your kayak/canoe/small boat and fishing pole! Create a base camp or explore with Beltrami County/City of Bemidji for making this a potential build site. The public access for the Mississippi river is conveniently located only 1/4 mile away or consider creating your own access from the property itself. Property consists of 2-Property ID's which could be split. #150049300 & 150050600.