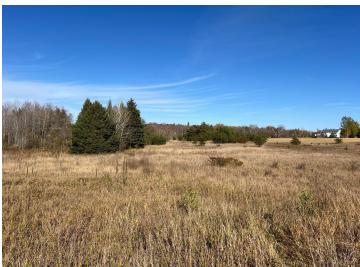

## **Description:**

Located only a few miles outside the city of Bemidji, Minnesota sits this 63.86 acres nestled along the Mississippi river. Adjacent to thousands of acres of state/county/public land that is hard to access for most. Very diverse habitats of field, woods, scrub brush, low land, wetlands and the Mississippi river. Approximately 1.4 miles of river frontage! Expect to find deer, turkey, grouse, bear and waterfowl as your main game species to target/harvest if of interest. With the Mississippi river at your fingertips, bring your kayak/canoe/small boat and fishing pole! Create a base camp or explore with Beltrami County/City of Bemidji for making this a potential build site. The public access for the Mississippi river is conveniently located only 1/4 mile away or consider creating your own access from the property itself. Property consists of 2-Property ID's which could be split. #150049300 & 150050600.