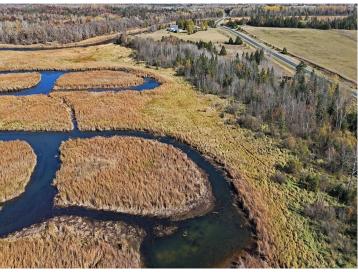

## **Description:**

Located only a few miles outside the city of Bemidji, Minnesota sits this 63.86 acres nestled along the Mississippi river. Adjacent to thousands of acres of state/county/public land that is hard to access for most. Very diverse habitats of field, woods, scrub brush, low land, wetlands and the Mississippi river. Approximately 1.4 miles of river frontage! Expect to find deer, turkey, grouse, bear and waterfowl as your main game species to target/harvest if of interest. With the Mississippi river at your fingertips, bring your kayak/canoe/small boat and fishing pole! Create a base camp or explore with Beltrami County/City of Bemidji for making this a potential build site. The public access for the Mississippi river is conveniently located only 1/4 mile away or consider creating your own access from the property itself. Property consists of 2-Property ID's which could be split. #150049300 & 150050600.