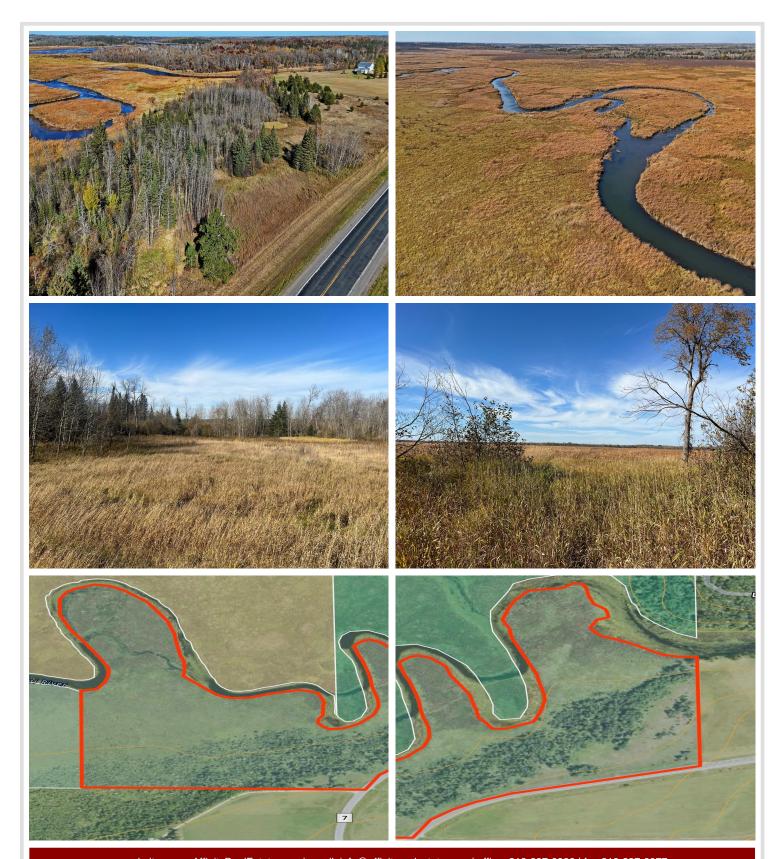

## **Description:**

Located only a few miles outside the city of Bemidji, Minnesota sits this 63.86 acres nestled along the Mississippi river. Adjacent to thousands of acres of state/county/public land that is hard to access for most. Very diverse habitats of field, woods, scrub brush, low land, wetlands and the Mississippi river. Approximately 1.4 miles of river frontage! Expect to find deer, turkey, grouse, bear and waterfowl as your main game species to target/harvest if of interest. With the Mississippi river at your fingertips, bring your kayak/canoe/small boat and fishing pole! Create a base camp or explore with Beltrami County/City of Bemidji for making this a potential build site. The public access for the Mississippi river is conveniently located only 1/4 mile away or consider creating your own access from the property itself. Property consists of 2-Property ID's which could be split. #150049300 & 150050600.

## Additional Details:

Lot Acres63.86Lot DimensionsTBDSchool District31Taxes\$386Taxes with Assessments\$386Tax Year2023