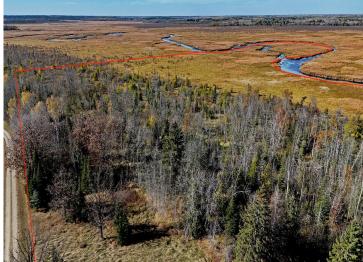

## **Description:**

Located only a few miles outside the city of Bemidji, Minnesota sits this 63.86 acres nestled along the Mississippi river. Adjacent to thousands of acres of state/county/public land that is hard to access for most. Very diverse habitats of field, woods, scrub brush, low land, wetlands and the Mississippi river. Approximately 1.4 miles of river frontage! Expect to find deer, turkey, grouse, bear and waterfowl as your main game species to target/harvest if of interest. With the Mississippi river at your fingertips, bring your kayak/canoe/small boat and fishing pole! Create a base camp or explore with Beltrami County/City of Bemidji for making this a potential build site. The public access for the Mississippi river is conveniently located only 1/4 mile away or consider creating your own access from the property itself. Property consists of 2-Property ID's which could be split. #150049300 & 150050600.