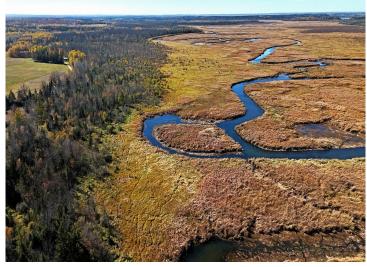

## **Description:**

Located only a few miles outside the city of Bemidji, Minnesota sits this 63.86 acres nestled along the Mississippi river. Adjacent to thousands of acres of state/county/public land that is hard to access for most. Very diverse habitats of field, woods, scrub brush, low land, wetlands and the Mississippi river. Approximately 1.4 miles of river frontage! Expect to find deer, turkey, grouse, bear and waterfowl as your main game species to target/harvest if of interest. With the Mississippi river at your fingertips, bring your kayak/canoe/small boat and fishing pole! Create a base camp or explore with Beltrami County/City of Bemidji for making this a potential build site. The public access for the Mississippi river is conveniently located only 1/4 mile away or consider creating your own access from the property itself. Property consists of 2-Property ID's which could be split. #150049300 & 150050600.