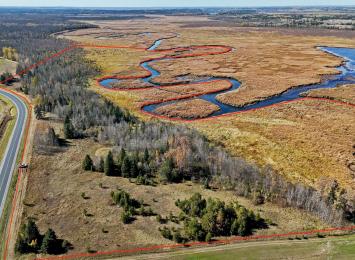

## **Description:**

Located only a few miles outside the city of Bemidji, Minnesota sits this 63.86 acres nestled along the Mississippi river. Adjacent to thousands of acres of state/county/public land that is hard to access for most. Very diverse habitats of field, woods, scrub brush, low land, wetlands and the Mississippi river. Approximately 1.4 miles of river frontage! Expect to find deer, turkey, grouse, bear and waterfowl as your main game species to target/harvest if of interest. With the Mississippi river at your fingertips, bring your kayak/canoe/small boat and fishing pole! Create a base camp or explore with Beltrami County/City of Bemidji for making this a potential build site. The public access for the Mississippi river is conveniently located only 1/4 mile away or consider creating your own access from the property itself. Property consists of 2-Property ID's which could be split. #150049300 & 150050600.