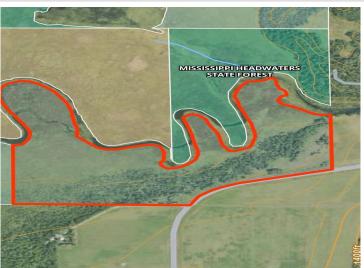

## **Description:**

Located only a few miles outside the city of Bemidji, Minnesota sits this 63.86 acres nestled along the Mississippi river. Adjacent to thousands of acres of state/county/public land that is hard to access for most. Very diverse habitats of field, woods, scrub brush, low land, wetlands and the Mississippi river. Approximately 1.4 miles of river frontage! Expect to find deer, turkey, grouse, bear and waterfowl as your main game species to target/harvest if of interest. With the Mississippi river at your fingertips, bring your kayak/canoe/small boat and fishing pole! Create a base camp or explore with Beltrami County/City of Bemidji for making this a potential build site. The public access for the Mississippi river is conveniently located only 1/4 mile away or consider creating your own access from the property itself. Property consists of 2-Property ID's which could be split. #150049300 & 150050600.

## Additional Details:

Lot Acres63.86Lot DimensionsTBDSchool District31Taxes\$386Taxes with Assessments\$386Tax Year2023