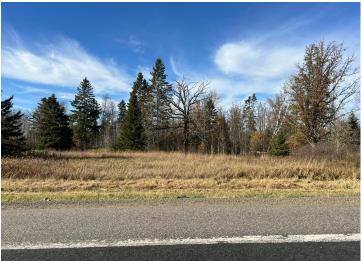

## **Description:**

Located only a few miles outside the city of Bemidji, Minnesota sits this 63.86 acres nestled along the Mississippi river. Adjacent to thousands of acres of state/county/public land that is hard to access for most. Very diverse habitats of field, woods, scrub brush, low land, wetlands and the Mississippi river. Approximately 1.4 miles of river frontage! Expect to find deer, turkey, grouse, bear and waterfowl as your main game species to target/harvest if of interest. With the Mississippi river at your fingertips, bring your kayak/canoe/small boat and fishing pole! Create a base camp or explore with Beltrami County/City of Bemidji for making this a potential build site. The public access for the Mississippi river is conveniently located only 1/4 mile away or consider creating your own access from the property itself. Property consists of 2-Property ID's which could be split. #150049300 & 150050600.