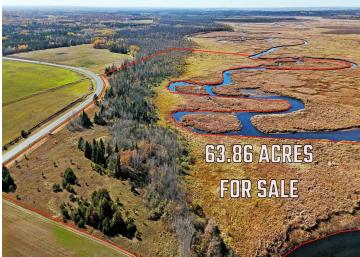

## **Description:**

Located only a few miles outside the city of Bemidji, Minnesota sits this 63.86 acres nestled along the Mississippi river. Adjacent to thousands of acres of state/county/public land that is hard to access for most. Very diverse habitats of field, woods, scrub brush, low land, wetlands and the Mississippi river. Approximately 1.4 miles of river frontage! Expect to find deer, turkey, grouse, bear and waterfowl as your main game species to target/harvest if of interest. With the Mississippi river at your fingertips, bring your kayak/canoe/small boat and fishing pole! Create a base camp or explore with Beltrami County/City of Bemidji for making this a potential build site. The public access for the Mississippi river is conveniently located only 1/4 mile away or consider creating your own access from the property itself. Property consists of 2-Property ID's which could be split. #150049300 & 150050600.

## Additional Details:

Lot Acres63.86Lot DimensionsTBDSchool District31Taxes\$386Taxes with Assessments\$386Tax Year2023