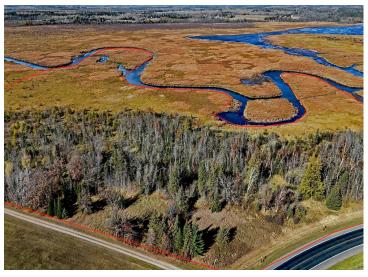

## **Description:**

Located only a few miles outside the city of Bemidji, Minnesota sits this 63.86 acres nestled along the Mississippi river. Adjacent to thousands of acres of state/county/public land that is hard to access for most. Very diverse habitats of field, woods, scrub brush, low land, wetlands and the Mississippi river. Approximately 1.4 miles of river frontage! Expect to find deer, turkey, grouse, bear and waterfowl as your main game species to target/harvest if of interest. With the Mississippi river at your fingertips, bring your kayak/canoe/small boat and fishing pole! Create a base camp or explore with Beltrami County/City of Bemidji for making this a potential build site. The public access for the Mississippi river is conveniently located only 1/4 mile away or consider creating your own access from the property itself. Property consists of 2-Property ID's which could be split. #150049300 & 150050600.