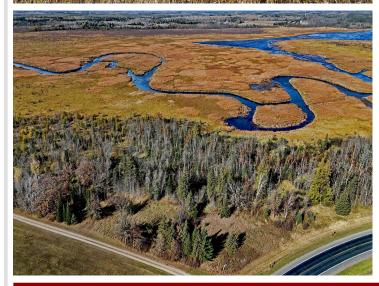

## **Description:**

Located only a few miles outside the city of Bemidji, Minnesota sits this 63.86 acres nestled along the Mississippi river. Adjacent to thousands of acres of state/county/public land that is hard to access for most. Very diverse habitats of field, woods, scrub brush, low land, wetlands and the Mississippi river. Approximately 1.4 miles of river frontage! Expect to find deer, turkey, grouse, bear and waterfowl as your main game species to target/harvest if of interest. With the Mississippi river at your fingertips, bring your kayak/canoe/small boat and fishing pole! Create a base camp or explore with Beltrami County/City of Bemidji for making this a potential build site. The public access for the Mississippi river is conveniently located only 1/4 mile away or consider creating your own access from the property itself. Property consists of 2-Property ID's which could be split. #150049300 & 150050600.