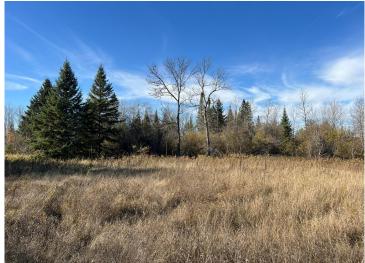

## **Description:**

Located only a few miles outside the city of Bemidji, Minnesota sits this 63.86 acres nestled along the Mississippi river. Adjacent to thousands of acres of state/county/public land that is hard to access for most. Very diverse habitats of field, woods, scrub brush, low land, wetlands and the Mississippi river. Approximately 1.4 miles of river frontage! Expect to find deer, turkey, grouse, bear and waterfowl as your main game species to target/harvest if of interest. With the Mississippi river at your fingertips, bring your kayak/canoe/small boat and fishing pole! Create a base camp or explore with Beltrami County/City of Bemidji for making this a potential build site. The public access for the Mississippi river is conveniently located only 1/4 mile away or consider creating your own access from the property itself. Property consists of 2-Property ID's which could be split. #150049300 & 150050600.