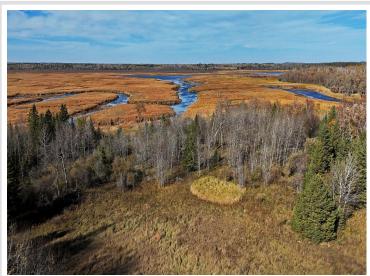

## **Description:**

Located only a few miles outside the city of Bemidji, Minnesota sits this 63.86 acres nestled along the Mississippi river. Adjacent to thousands of acres of state/county/public land that is hard to access for most. Very diverse habitats of field, woods, scrub brush, low land, wetlands and the Mississippi river. Approximately 1.4 miles of river frontage! Expect to find deer, turkey, grouse, bear and waterfowl as your main game species to target/harvest if of interest. With the Mississippi river at your fingertips, bring your kayak/canoe/small boat and fishing pole! Create a base camp or explore with Beltrami County/City of Bemidji for making this a potential build site. The public access for the Mississippi river is conveniently located only 1/4 mile away or consider creating your own access from the property itself. Property consists of 2-Property ID's which could be split. #150049300 & 150050600.