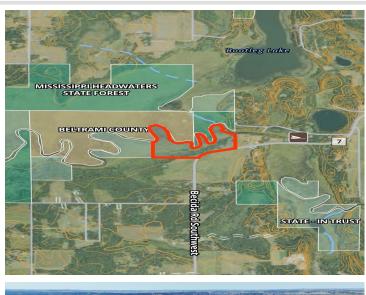

## **Description:**

Located only a few miles outside the city of Bemidji, Minnesota sits this 63.86 acres nestled along the Mississippi river. Adjacent to thousands of acres of state/county/public land that is hard to access for most. Very diverse habitats of field, woods, scrub brush, low land, wetlands and the Mississippi river. Approximately 1.4 miles of river frontage! Expect to find deer, turkey, grouse, bear and waterfowl as your main game species to target/harvest if of interest. With the Mississippi river at your fingertips, bring your kayak/canoe/small boat and fishing pole! Create a base camp or explore with Beltrami County/City of Bemidji for making this a potential build site. The public access for the Mississippi river is conveniently located only 1/4 mile away or consider creating your own access from the property itself. Property consists of 2-Property ID's which could be split. #150049300 & 150050600.

## **Driving Directions:**

From the intersection of Hwy 2 and Division street West (Near Public Schools) take Division street W one mile to the west, take left on Becida road/CR 7 and travel 5 miles. Property on your right.