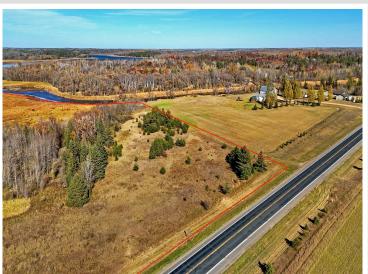

## **Description:**

Located only a few miles outside the city of Bemidji, Minnesota sits this 63.86 acres nestled along the Mississippi river. Adjacent to thousands of acres of state/county/public land that is hard to access for most. Very diverse habitats of field, woods, scrub brush, low land, wetlands and the Mississippi river. Approximately 1.4 miles of river frontage! Expect to find deer, turkey, grouse, bear and waterfowl as your main game species to target/harvest if of interest. With the Mississippi river at your fingertips, bring your kayak/canoe/small boat and fishing pole! Create a base camp or explore with Beltrami County/City of Bemidji for making this a potential build site. The public access for the Mississippi river is conveniently located only 1/4 mile away or consider creating your own access from the property itself. Property consists of 2-Property ID's which could be split. #150049300 & 150050600.