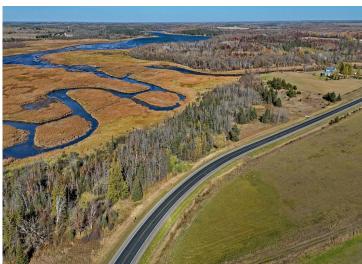

## **Description:**

Located only a few miles outside the city of Bemidji, Minnesota sits this 63.86 acres nestled along the Mississippi river. Adjacent to thousands of acres of state/county/public land that is hard to access for most. Very diverse habitats of field, woods, scrub brush, low land, wetlands and the Mississippi river. Approximately 1.4 miles of river frontage! Expect to find deer, turkey, grouse, bear and waterfowl as your main game species to target/harvest if of interest. With the Mississippi river at your fingertips, bring your kayak/canoe/small boat and fishing pole! Create a base camp or explore with Beltrami County/City of Bemidji for making this a potential build site. The public access for the Mississippi river is conveniently located only 1/4 mile away or consider creating your own access from the property itself. Property consists of 2-Property ID's which could be split. #150049300 & 150050600.