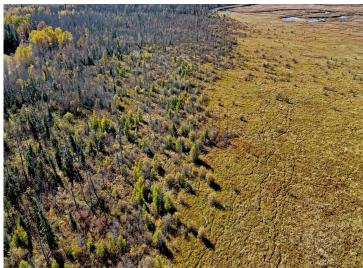

## **Description:**

Located only a few miles outside the city of Bemidji, Minnesota sits this 63.86 acres nestled along the Mississippi river. Adjacent to thousands of acres of state/county/public land that is hard to access for most. Very diverse habitats of field, woods, scrub brush, low land, wetlands and the Mississippi river. Approximately 1.4 miles of river frontage! Expect to find deer, turkey, grouse, bear and waterfowl as your main game species to target/harvest if of interest. With the Mississippi river at your fingertips, bring your kayak/canoe/small boat and fishing pole! Create a base camp or explore with Beltrami County/City of Bemidji for making this a potential build site. The public access for the Mississippi river is conveniently located only 1/4 mile away or consider creating your own access from the property itself. Property consists of 2-Property ID's which could be split. #150049300 & 150050600.