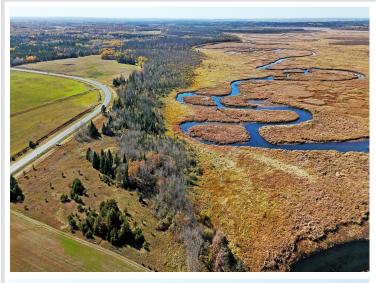

## **Description:**

Located only a few miles outside the city of Bemidji, Minnesota sits this 63.86 acres nestled along the Mississippi river. Adjacent to thousands of acres of state/county/public land that is hard to access for most. Very diverse habitats of field, woods, scrub brush, low land, wetlands and the Mississippi river. Approximately 1.4 miles of river frontage! Expect to find deer, turkey, grouse, bear and waterfowl as your main game species to target/harvest if of interest. With the Mississippi river at your fingertips, bring your kayak/canoe/small boat and fishing pole! Create a base camp or explore with Beltrami County/City of Bemidji for making this a potential build site. The public access for the Mississippi river is conveniently located only 1/4 mile away or consider creating your own access from the property itself. Property consists of 2-Property ID's which could be split. #150049300 & 150050600.