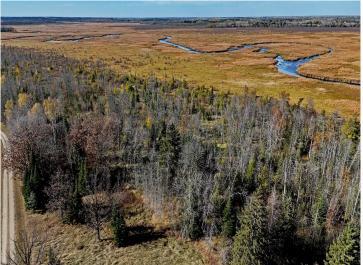

## **Description:**

Located only a few miles outside the city of Bemidji, Minnesota sits this 63.86 acres nestled along the Mississippi river. Adjacent to thousands of acres of state/county/public land that is hard to access for most. Very diverse habitats of field, woods, scrub brush, low land, wetlands and the Mississippi river. Approximately 1.4 miles of river frontage! Expect to find deer, turkey, grouse, bear and waterfowl as your main game species to target/harvest if of interest. With the Mississippi river at your fingertips, bring your kayak/canoe/small boat and fishing pole! Create a base camp or explore with Beltrami County/City of Bemidji for making this a potential build site. The public access for the Mississippi river is conveniently located only 1/4 mile away or consider creating your own access from the property itself. Property consists of 2-Property ID's which could be split. #150049300 & 150050600.