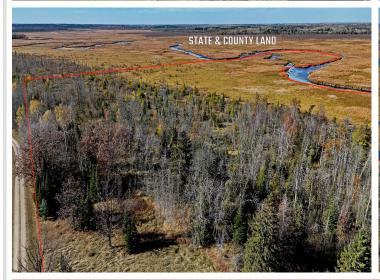

## **Description:**

Located only a few miles outside the city of Bemidji, Minnesota sits this 63.86 acres nestled along the Mississippi river. Adjacent to thousands of acres of state/county/public land that is hard to access for most. Very diverse habitats of field, woods, scrub brush, low land, wetlands and the Mississippi river. Approximately 1.4 miles of river frontage! Expect to find deer, turkey, grouse, bear and waterfowl as your main game species to target/harvest if of interest. With the Mississippi river at your fingertips, bring your kayak/canoe/small boat and fishing pole! Create a base camp or explore with Beltrami County/City of Bemidji for making this a potential build site. The public access for the Mississippi river is conveniently located only 1/4 mile away or consider creating your own access from the property itself. Property consists of 2-Property ID's which could be split. #150049300 & 150050600.