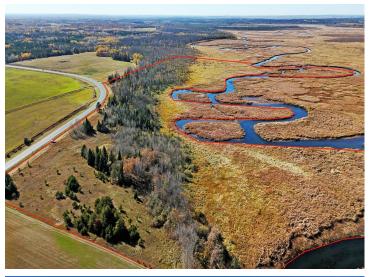

## **Description:**

Located only a few miles outside the city of Bemidji, Minnesota sits this 63.86 acres nestled along the Mississippi river. Adjacent to thousands of acres of state/county/public land that is hard to access for most. Very diverse habitats of field, woods, scrub brush, low land, wetlands and the Mississippi river. Approximately 1.4 miles of river frontage! Expect to find deer, turkey, grouse, bear and waterfowl as your main game species to target/harvest if of interest. With the Mississippi river at your fingertips, bring your kayak/canoe/small boat and fishing pole! Create a base camp or explore with Beltrami County/City of Bemidji for making this a potential build site. The public access for the Mississippi river is conveniently located only 1/4 mile away or consider creating your own access from the property itself. Property consists of 2-Property ID's which could be split. #150049300 & 150050600.