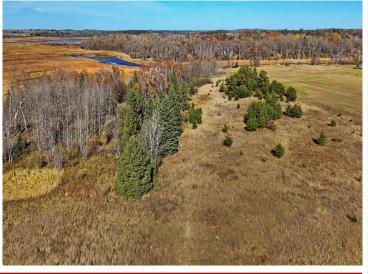

## **Description:**

Located only a few miles outside the city of Bemidji, Minnesota sits this 63.86 acres nestled along the Mississippi river. Adjacent to thousands of acres of state/county/public land that is hard to access for most. Very diverse habitats of field, woods, scrub brush, low land, wetlands and the Mississippi river. Approximately 1.4 miles of river frontage! Expect to find deer, turkey, grouse, bear and waterfowl as your main game species to target/harvest if of interest. With the Mississippi river at your fingertips, bring your kayak/canoe/small boat and fishing pole! Create a base camp or explore with Beltrami County/City of Bemidji for making this a potential build site. The public access for the Mississippi river is conveniently located only 1/4 mile away or consider creating your own access from the property itself. Property consists of 2-Property ID's which could be split. #150049300 & 150050600.