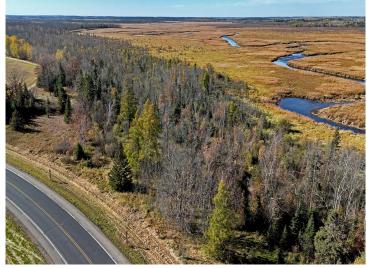

## **Description:**

Located only a few miles outside the city of Bemidji, Minnesota sits this 63.86 acres nestled along the Mississippi river. Adjacent to thousands of acres of state/county/public land that is hard to access for most. Very diverse habitats of field, woods, scrub brush, low land, wetlands and the Mississippi river. Approximately 1.4 miles of river frontage! Expect to find deer, turkey, grouse, bear and waterfowl as your main game species to target/harvest if of interest. With the Mississippi river at your fingertips, bring your kayak/canoe/small boat and fishing pole! Create a base camp or explore with Beltrami County/City of Bemidji for making this a potential build site. The public access for the Mississippi river is conveniently located only 1/4 mile away or consider creating your own access from the property itself. Property consists of 2-Property ID's which could be split. #150049300 & 150050600.