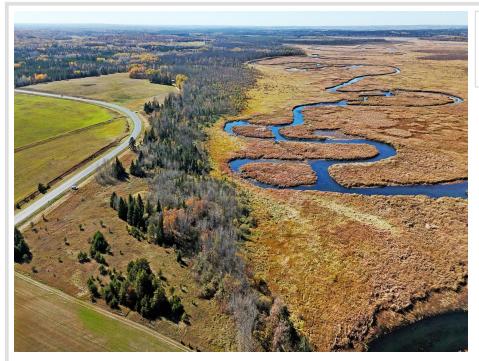

## **Description:**

Located only a few miles outside the city of Bemidji, Minnesota sits this 63.86 acres nestled along the Mississippi river. Adjacent to thousands of acres of state/county/public land that is hard to access for most. Very diverse habitats of field, woods, scrub brush, low land, wetlands and the Mississippi river. Approximately 1.4 miles of river frontage! Expect to find deer, turkey, grouse, bear and waterfowl as your main game species to target/harvest if of interest. With the Mississippi river at your fingertips, bring your kayak/canoe/small boat and fishing pole! Create a base camp or explore with Beltrami County/City of Bemidji for making this a potential build site. The public access for the Mississippi river is conveniently located only 1/4 mile away or consider creating your own access from the property itself. Property consists of 2-Property ID's which could be split. #150049300 & 150050600.