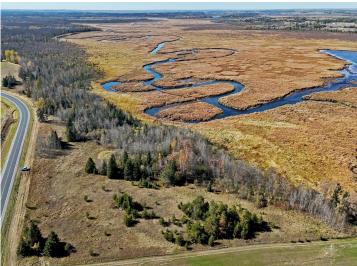

## **Description:**

Located only a few miles outside the city of Bemidji, Minnesota sits this 63.86 acres nestled along the Mississippi river. Adjacent to thousands of acres of state/county/public land that is hard to access for most. Very diverse habitats of field, woods, scrub brush, low land, wetlands and the Mississippi river. Approximately 1.4 miles of river frontage! Expect to find deer, turkey, grouse, bear and waterfowl as your main game species to target/harvest if of interest. With the Mississippi river at your fingertips, bring your kayak/canoe/small boat and fishing pole! Create a base camp or explore with Beltrami County/City of Bemidji for making this a potential build site. The public access for the Mississippi river is conveniently located only 1/4 mile away or consider creating your own access from the property itself. Property consists of 2-Property ID's which could be split. #150049300 & 150050600.