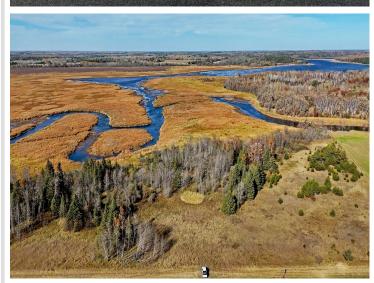

## **Description:**

Located only a few miles outside the city of Bemidji, Minnesota sits this 63.86 acres nestled along the Mississippi river. Adjacent to thousands of acres of state/county/public land that is hard to access for most. Very diverse habitats of field, woods, scrub brush, low land, wetlands and the Mississippi river. Approximately 1.4 miles of river frontage! Expect to find deer, turkey, grouse, bear and waterfowl as your main game species to target/harvest if of interest. With the Mississippi river at your fingertips, bring your kayak/canoe/small boat and fishing pole! Create a base camp or explore with Beltrami County/City of Bemidji for making this a potential build site. The public access for the Mississippi river is conveniently located only 1/4 mile away or consider creating your own access from the property itself. Property consists of 2-Property ID's which could be split. #150049300 & 150050600.