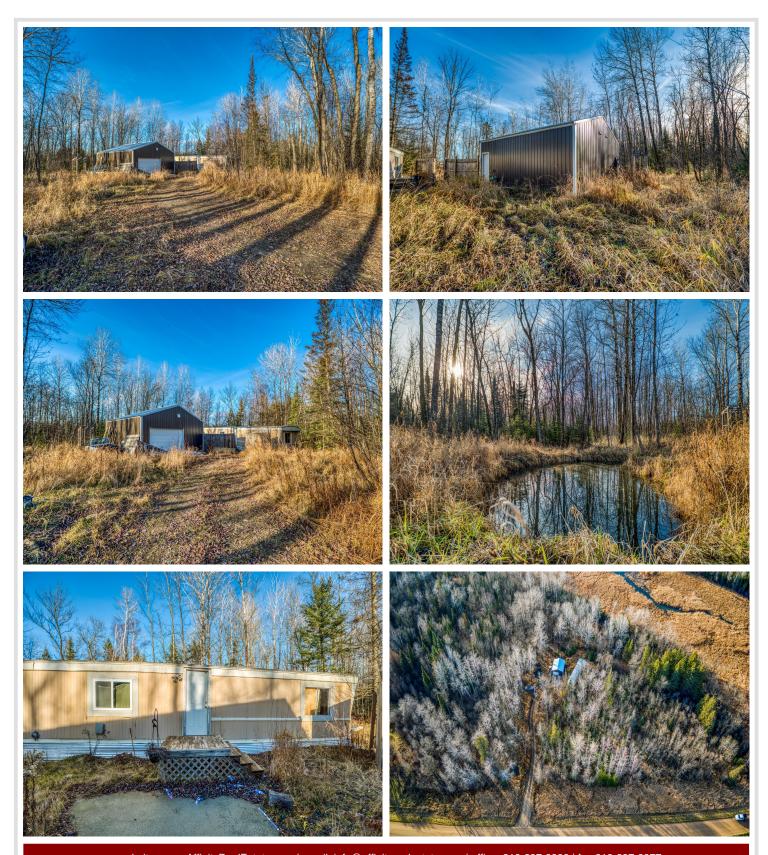

## **Description:**

This listing has a nice metal shop/garage a 4 inch well, and heavily wooded acreage along grant creek. Boasting over 11 acres this one is ready for you to build your dream home, or hunting paradise. There is currently a mobile home on the property in rough condition.

## **Additional Details:**

 Year Built
 2010

 Lot Acres
 11.55

 Lot Dimensions
 1300x1289

Garage Stalls 2
School District 31
Taxes \$656
Taxes with Assessments \$656
Tax Year 2023

## **Additional Features:**

Basement: None Fuel: Propane Garage: 2 Heat: None Sewer: None Water: Submersible - 4 Inch Air Conditioning: None