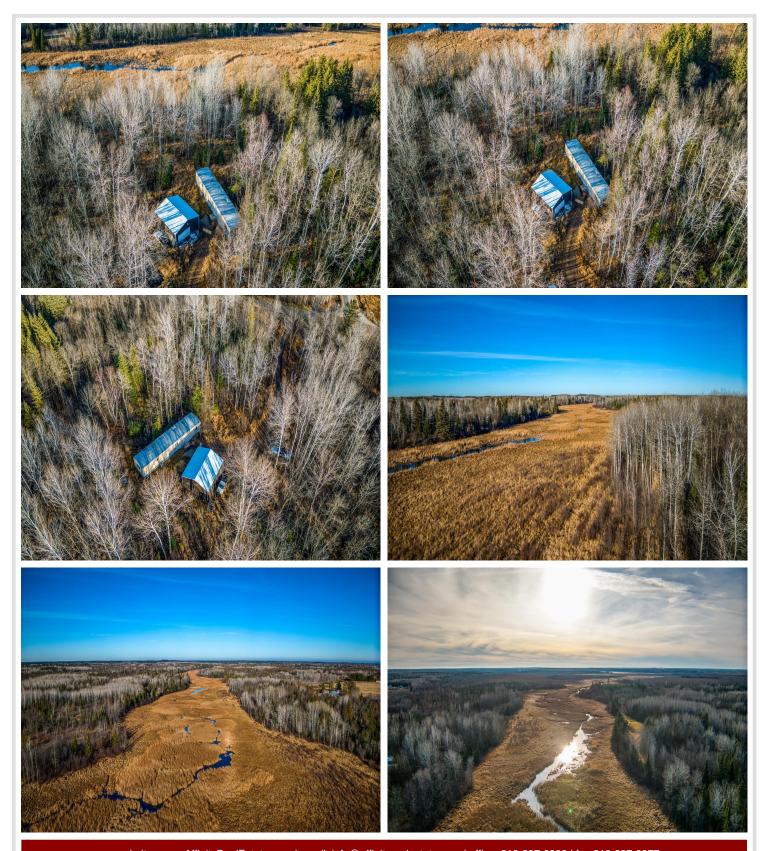

## **Description:**

This listing has a nice metal shop/garage a 4 inch well, and heavily wooded acreage along grant creek. Boasting over 11 acres this one is ready for you to build your dream home, or hunting paradise. There is currently a mobile home on the property in rough condition.

## **Additional Details:**

 Year Built
 2010

 Lot Acres
 11.55

 Lot Dimensions
 1300x1289

Garage Stalls 2
School District 31
Taxes \$656
Taxes with Assessments \$656
Tax Year 2023