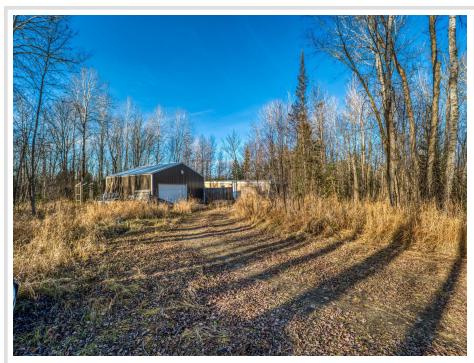

## **Description:**

This listing has a nice metal shop/garage a 4 inch well, and heavily wooded acreage along grant creek. Boasting over 11 acres this one is ready for you to build your dream home, or hunting paradise. There is currently a mobile home on the property in rough condition.

## **Additional Details:**

 Year Built
 2010

 Lot Acres
 11.55

 Lot Dimensions
 1300x1289

Garage Stalls 2
School District 31
Taxes \$656
Taxes with Assessments \$656
Tax Year 2023

## **Additional Features:**

Basement: None Fuel: Propane Garage: 2 Heat: None Sewer: None Water: Submersible - 4 Inch Air Conditioning: None