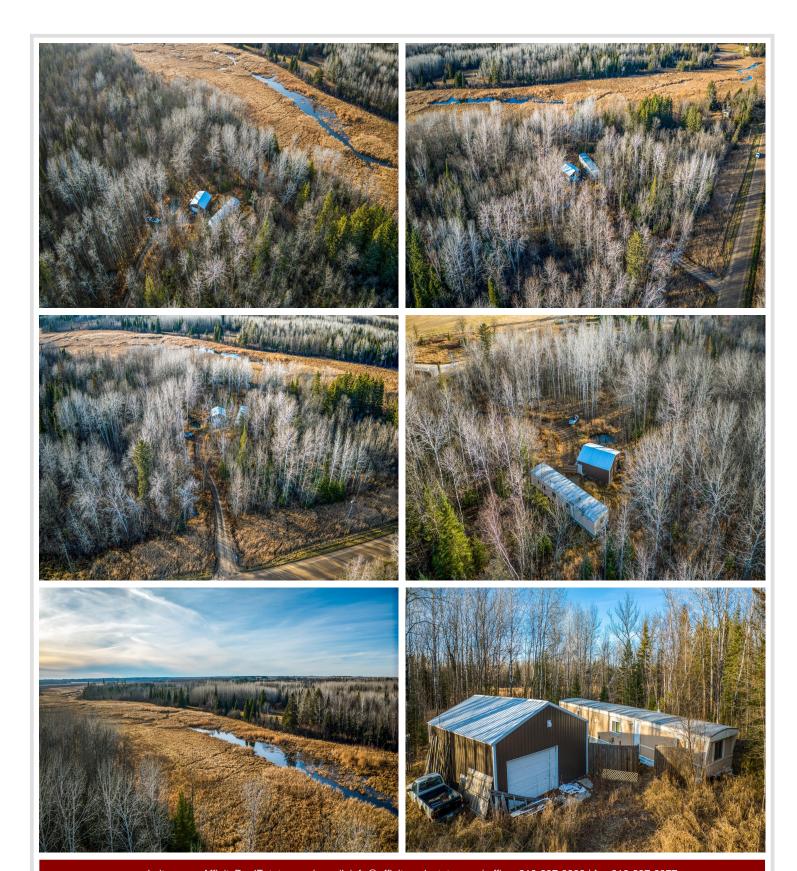

## **Description:**

This listing has a nice metal shop/garage a 4 inch well, and heavily wooded acreage along grant creek. Boasting over 11 acres this one is ready for you to build your dream home, or hunting paradise. There is currently a mobile home on the property in rough condition.

## **Additional Details:**

 Year Built
 2010

 Lot Acres
 11.55

 Lot Dimensions
 1300x1289

Garage Stalls 2
School District 31
Taxes \$656
Taxes with Assessments \$656
Tax Year 2023