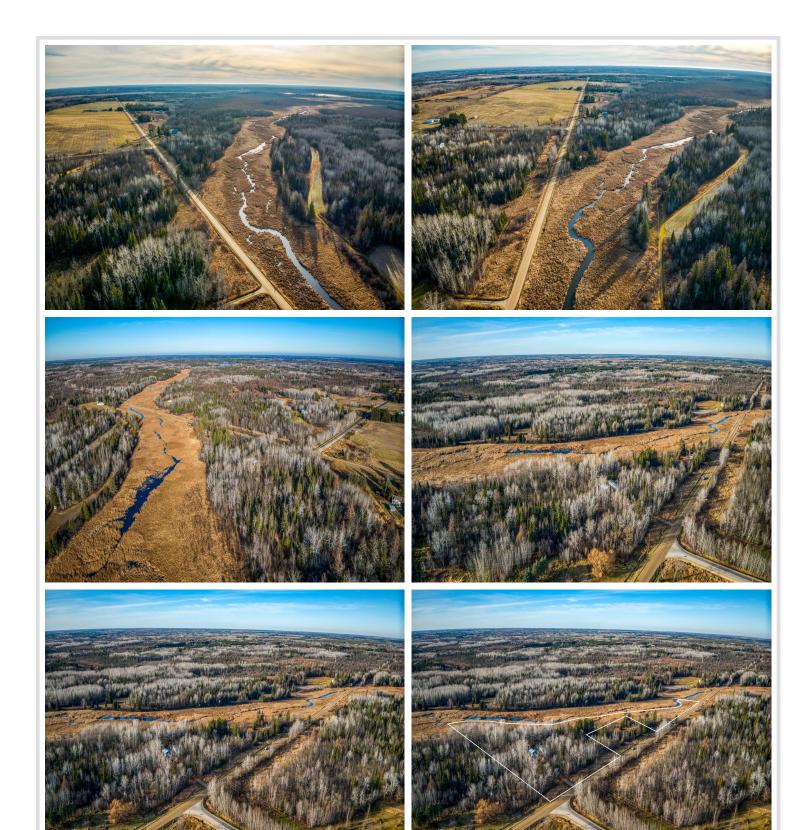

## **Description:**

This listing has a nice metal shop/garage a 4 inch well, and heavily wooded acreage along grant creek. Boasting over 11 acres this one is ready for you to build your dream home, or hunting paradise. There is currently a mobile home on the property in rough condition.

## **Additional Details:**

 Year Built
 2010

 Lot Acres
 11.55

 Lot Dimensions
 1300x1289

Garage Stalls 2
School District 31
Taxes \$656
Taxes with Assessments \$656
Tax Year 2023