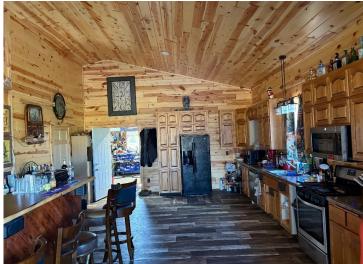

## **Description:**

Take a look at this private, country home on 5 acres! Knotty pine throughout the interior with vaulted ceilings, attached and heated garage, and luxury vinyl planking floors are just a few of the perks of this property. 5 private acres along US Highway 210. Home built in 2022. You'll have to take a look!