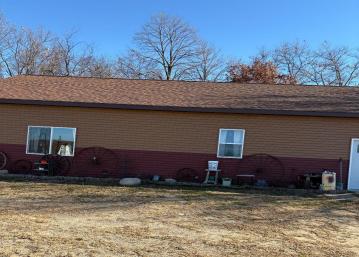

## **Description:**

Take a look at this private, country home on 5 acres! Knotty pine throughout the interior with vaulted ceilings, attached and heated garage, and luxury vinyl planking floors are just a few of the perks of this property. 5 private acres along US Highway 210. Home built in 2022. You'll have to take a look!

#### **Additional Details:**

Year Built 2022 Lot Acres 5 Lot Dimensions 5 ac. Garage Stalls 1 2155 School District Taxes \$318 Taxes with Assessments \$318 Tax Year 2024