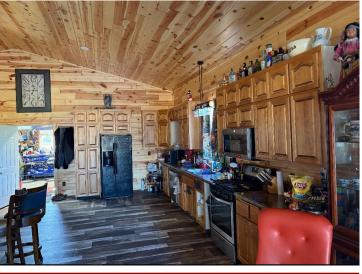

## **Description:**

Take a look at this private, country home on 5 acres! Knotty pine throughout the interior with vaulted ceilings, attached and heated garage, and luxury vinyl planking floors are just a few of the perks of this property. 5 private acres along US Highway 210. Home built in 2022. You'll have to take a look!