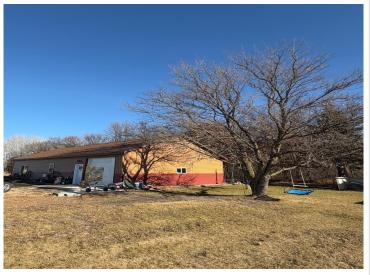

## **Description:**

Take a look at this private, country home on 5 acres! Knotty pine throughout the interior with vaulted ceilings, attached and heated garage, and luxury vinyl planking floors are just a few of the perks of this property. 5 private acres along US Highway 210. Home built in 2022. You'll have to take a look!

#### **Additional Details:**

Year Built 2022 Lot Acres 5 Lot Dimensions 5 ac. Garage Stalls 1 2155 School District Taxes \$318 Taxes with Assessments \$318 Tax Year 2024