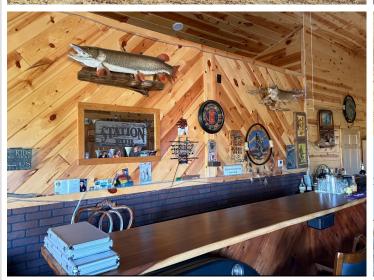

## **Description:**

Take a look at this private, country home on 5 acres! Knotty pine throughout the interior with vaulted ceilings, attached and heated garage, and luxury vinyl planking floors are just a few of the perks of this property. 5 private acres along US Highway 210. Home built in 2022. You'll have to take a look!