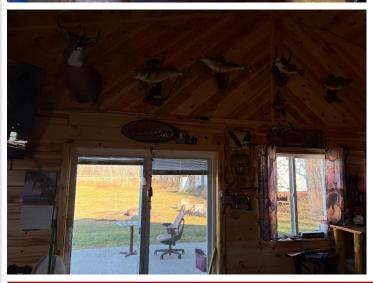

## **Description:**

Take a look at this private, country home on 5 acres! Knotty pine throughout the interior with vaulted ceilings, attached and heated garage, and luxury vinyl planking floors are just a few of the perks of this property. 5 private acres along US Highway 210. Home built in 2022. You'll have to take a look!