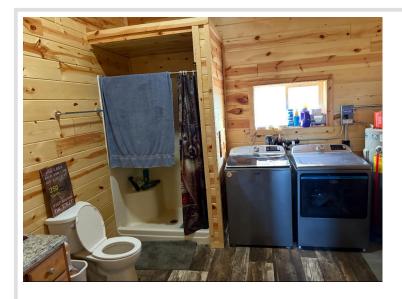

## **Description:**

Take a look at this private, country home on 5 acres! Knotty pine throughout the interior with vaulted ceilings, attached and heated garage, and luxury vinyl planking floors are just a few of the perks of this property. 5 private acres along US Highway 210. Home built in 2022. You'll have to take a look!

#### **Additional Features:**

Basement: None Fuel: Electric Garage: 1 Heat: Radiant Floor Sewer: Private Sewer Water: Well Air Conditioning: Window Unit(s)