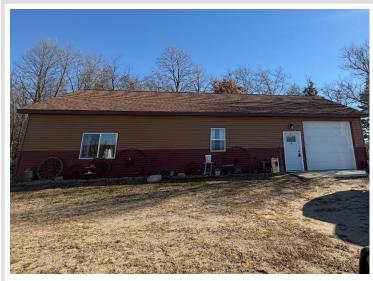

## **Description:**

Take a look at this private, country home on 5 acres! Knotty pine throughout the interior with vaulted ceilings, attached and heated garage, and luxury vinyl planking floors are just a few of the perks of this property. 5 private acres along US Highway 210. Home built in 2022. You'll have to take a look!

#### **Additional Details:**

Year Built 2022 Lot Acres 5 Lot Dimensions 5 ac. Garage Stalls 1 2155 School District Taxes \$318 Taxes with Assessments \$318 Tax Year 2024