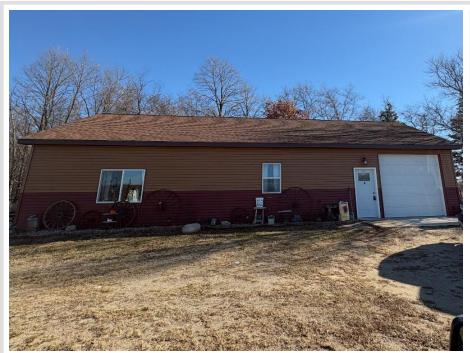

## **Description:**

Take a look at this private, country home on 5 acres! Knotty pine throughout the interior with vaulted ceilings, attached and heated garage, and luxury vinyl planking floors are just a few of the perks of this property. 5 private acres along US Highway 210. Home built in 2022. You'll have to take a look!

#### **Additional Details:**

Year Built 2022 Lot Acres 5 Lot Dimensions 5 ac. Garage Stalls 1 2155 School District Taxes \$318 Taxes with Assessments \$318 Tax Year 2024