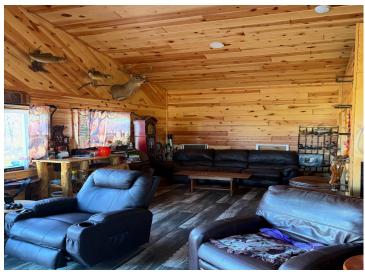

## **Description:**

Take a look at this private, country home on 5 acres! Knotty pine throughout the interior with vaulted ceilings, attached and heated garage, and luxury vinyl planking floors are just a few of the perks of this property. 5 private acres along US Highway 210. Home built in 2022. You'll have to take a look!