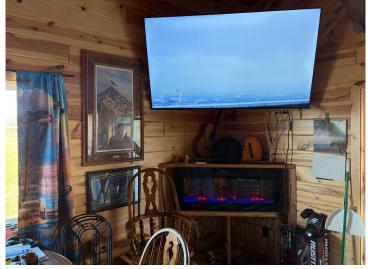

## **Description:**

Take a look at this private, country home on 5 acres! Knotty pine throughout the interior with vaulted ceilings, attached and heated garage, and luxury vinyl planking floors are just a few of the perks of this property. 5 private acres along US Highway 210. Home built in 2022. You'll have to take a look!