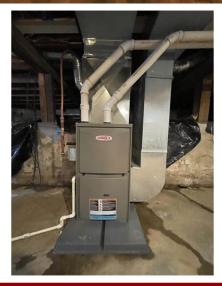

## **Additional Features:**

Basement: Block, Concrete Fuel: Natural Gas Heat: Forced Air Sewer: City Sewer/Connected Water: City Water/Connected Air Conditioning: None