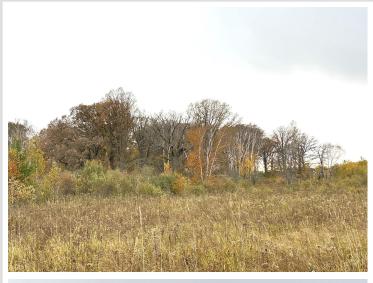

## **Description:**

5 acres of land located along Co Hwy 31 only 3.5 miles NE of Frazee! Mixed woods including oak, birch, popular, pine trees, and brush. This is an excellent building or camping location and investment opportunity. Property will need to be surveyed and is being split off a larger parcel.