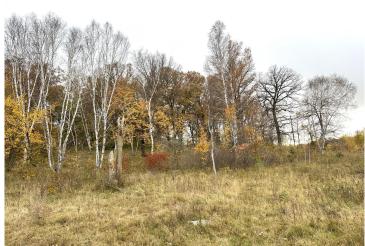

## **Description:**

5 acres of land located along Co Hwy 31 only 3.5 miles NE of Frazee! Mixed woods including oak, birch, popular, pine trees, and brush. This is an excellent building or camping location and investment opportunity. Property will need to be surveyed and is being split off a larger parcel.