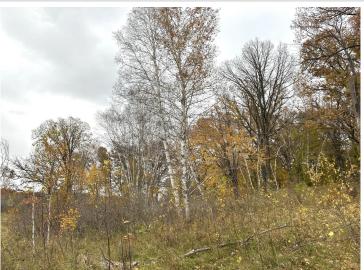

## **Description:**

5 acres of land located along Co Hwy 31 only 3.5 miles NE of Frazee! Mixed woods including oak, birch, popular, pine trees, and brush. This is an excellent building or camping location and investment opportunity. Property will need to be surveyed and is being split off a larger parcel.