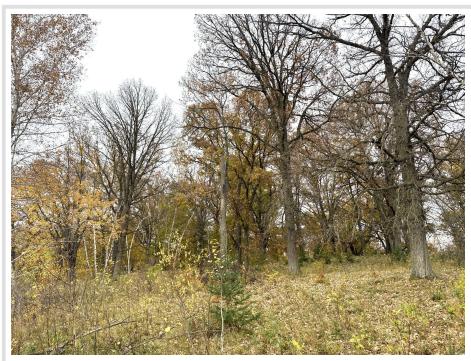

## **Description:**

5 acres of land located along Co Hwy 31 only 3.5 miles NE of Frazee! Mixed woods including oak, birch, popular, pine trees, and brush. This is an excellent building or camping location and investment opportunity. Property will need to be surveyed and is being split off a larger parcel.