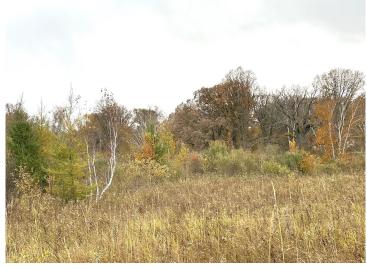

## **Description:**

5 acres of land located along Co Hwy 31 only 3.5 miles NE of Frazee! Mixed woods including oak, birch, popular, pine trees, and brush. This is an excellent building or camping location and investment opportunity. Property will need to be surveyed and is being split off a larger parcel.