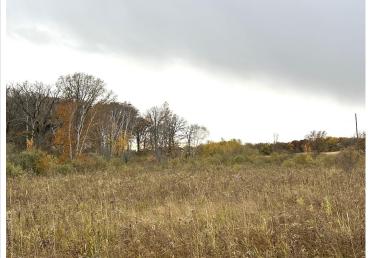

## **Description:**

5 acres of land located along Co Hwy 31 only 3.5 miles NE of Frazee! Mixed woods including oak, birch, popular, pine trees, and brush. This is an excellent building or camping location and investment opportunity. Property will need to be surveyed and is being split off a larger parcel.