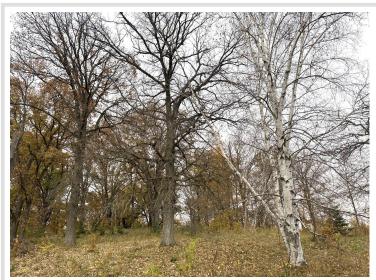

## **Description:**

5 acres of land located along Co Hwy 31 only 3.5 miles NE of Frazee! Mixed woods including oak, birch, popular, pine trees, and brush. This is an excellent building or camping location and investment opportunity. Property will need to be surveyed and is being split off a larger parcel.