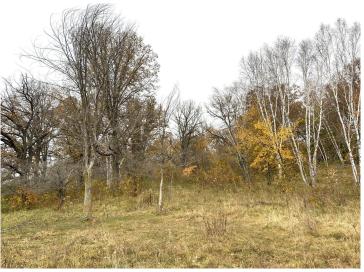

## **Description:**

5 acres of land located along Co Hwy 31 only 3.5 miles NE of Frazee! Mixed woods including oak, birch, popular, pine trees, and brush. This is an excellent building or camping location and investment opportunity. Property will need to be surveyed and is being split off a larger parcel.