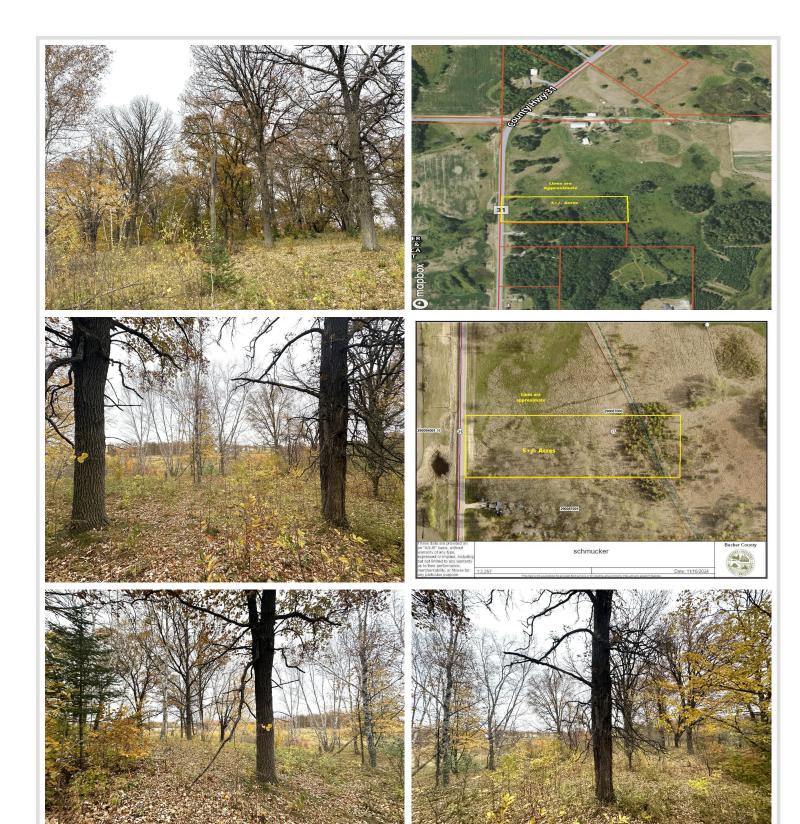

## **Description:**

5 acres of land located along Co Hwy 31 only 3.5 miles NE of Frazee! Mixed woods including oak, birch, popular, pine trees, and brush. This is an excellent building or camping location and investment opportunity. Property will need to be surveyed and is being split off a larger parcel.

## **Additional Details:**

Lot Acres 5

Lot Dimensions 240x907

School District 23

Taxes \$1,452
Taxes with Assessments \$1,452
Tax Year 2024

## **Driving Directions:**

From Frazee go east on State Hwy 87 for 2.8 miles, turn left and head north on Co Hwy 31 for approximately 1 mile to the property on the right side.

Listed By: Counselor Realty Detroit Lakes