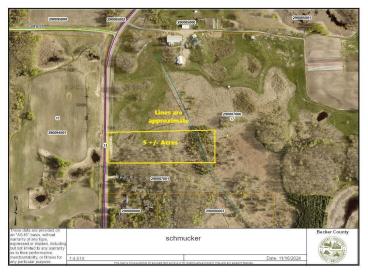

## **Additional Details:**

Lot Acres 5

Lot Dimensions 240x907

School District 23

Taxes \$1,452
Taxes with Assessments \$1,452
Tax Year 2024

## **Driving Directions:**

From Frazee go east on State Hwy 87 for 2.8 miles, turn left and head north on Co Hwy 31 for approximately 1 mile to the property on the right side.

Listed By: Counselor Realty Detroit Lakes