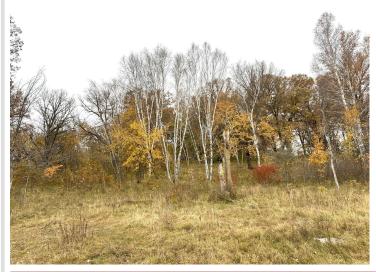

## **Description:**

5 acres of land located along Co Hwy 31 only 3.5 miles NE of Frazee! Mixed woods including oak, birch, popular, pine trees, and brush. This is an excellent building or camping location and investment opportunity. Property will need to be surveyed and is being split off a larger parcel.