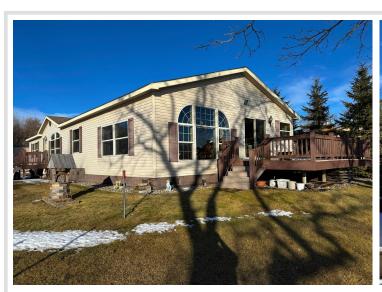

MLS 6632183 Lake Home

\$425,000

2,040 sq ft 3 bedrooms 2 baths

38716 Walker Lake Drive Richville MN 56576

Waterfront: Walker

Status: Active

## **Description:**

Very nice and large 3 bedroom 2 bath Anderson Friendship home on Walker Lake. Home boasts an open floor plan with a very large master bedroom with master bath and walk-in closet. Walker lake is one of the better fishing lakes in Ottertail county and most of the time you will be able to access to the walleye factory called Ottertail Lake! There is a 2 stall detached garage and 14x20 garden shed. The lake frontage is in one of the best locations on the lake. Schedule your showing today as this one may go quick.