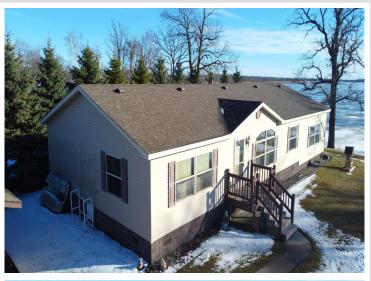

MLS 6632183 Lake Home

\$425,000

2,040 sq ft 3 bedrooms 2 baths

38716 Walker Lake Drive Richville MN 56576

Waterfront: Walker

Status: Active

## **Description:**

Very nice and large 3 bedroom 2 bath Anderson Friendship home on Walker Lake. Home boasts an open floor plan with a very large master bedroom with master bath and walk-in closet. Walker lake is one of the better fishing lakes in Ottertail county and most of the time you will be able to access to the walleye factory called Ottertail Lake! There is a 2 stall detached garage and 14x20 garden shed. The lake frontage is in one of the best locations on the lake. Schedule your showing today as this one may go quick.