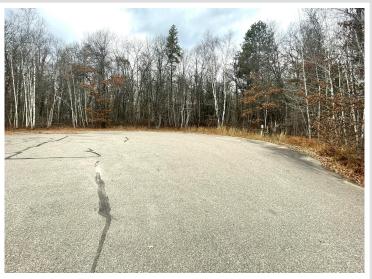

## **Description:**

This lot is located at the end of a cul-de-sac & offers considerable potential for building a new custom home or for a chance to capitalize on the growing demand for new construction.

## **Additional Details:**

Lot Acres 2.86

Lot Dimensions 280x456x229x662

School District 186
Taxes \$178
Taxes with Assessments \$178
Tax Year 2024