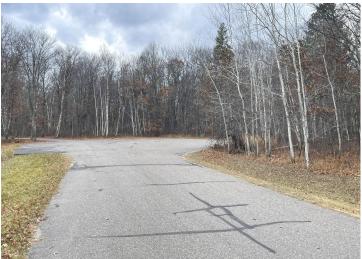

## **Description:**

This lot is located at the end of a cul-de-sac & offers considerable potential for building a new custom home or for a chance to capitalize on the growing demand for new construction.

## **Driving Directions:**

From Hwy 371, turn west on CR 29. Turn right on Jacobs Rd., Continue onto 17th Ave SW. Turn right onto Fieldstone Road SW. Turn right onto Fieldstone Ct. Property is at end of cul-de-sac, see signs.