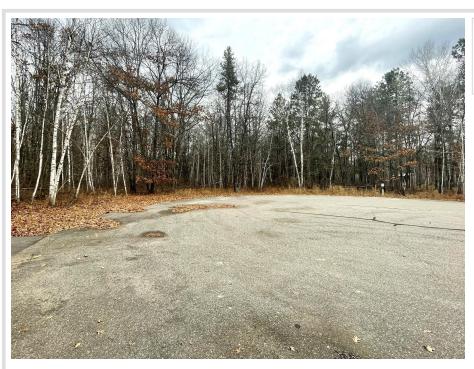

## **Description:**

This lot is located at the end of a cul-de-sac & offers considerable potential for building a new custom home or for a chance to capitalize on the growing demand for new construction.

## **Additional Details:**

Lot Acres 2.86

Lot Dimensions 280x456x229x662

School District 186
Taxes \$178
Taxes with Assessments \$178
Tax Year 2024