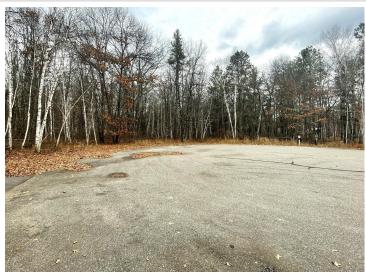

## **Description:**

This lot is located at the end of a cul-de-sac & offers considerable potential for building a new custom home or for a chance to capitalize on the growing demand for new construction.

## **Additional Details:**

Lot Acres 2.86

Lot Dimensions 280x456x229x662

School District 186
Taxes \$178
Taxes with Assessments \$178
Tax Year 2024