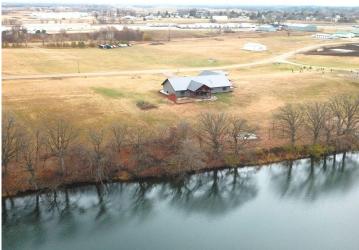

## **Description:**

Offer deadline is Monday, Dec. 2nd at 7pm.

Stunning lake property with a 2020 custom built, four bedroom homestead, and an additional back lot for your shop or guest house. Located on Town Lake in the city of Frazee, this property features everything you'll ever need. Three Bedrooms on the main level with an additional office/potential 5th bedroom on the main level. Loft/4th bedroom area built above the garage with dormers, as well as a half bath. Large kitchen with a 5x12 quartz counter top, center island, stainless steel appliances, and walk-in pantry. The master bedroom features vaulted ceilings with custom stained tongue and groove inlay, a walk through closet, double sized tub, double floor to ceiling tiled walk-in shower, and double sink. Energy efficient and main level handicap accessible. Attached 30x32 insulated and heated garage. Covered lakeside patio with a natural gas fire pit and outdoor hot tub on cement pad. Additional lakeside pad with built-in fire pit and custom wood benches. Sidewalk wrapping from the front patio to the lakeside patio. 2.44 acre lake lot with 270 feet of nice lakeshore and a 1.64 acre back lot included for your dream shop or guest house.

## Additional Details:

Year Built 2020 Lot Acres 4.08

Lot Dimensions 4.08 Acres

Garage Stalls 2
School District 23
Taxes \$5,760
Taxes with Assessments \$5,760
Tax Year 2024