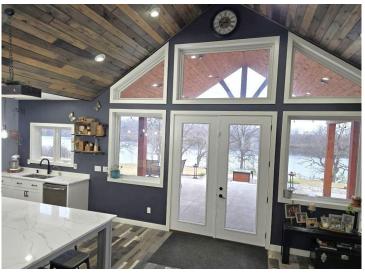

## **Description:**

Offer deadline is Monday, Dec. 2nd at 7pm.

Stunning lake property with a 2020 custom built, four bedroom homestead, and an additional back lot for your shop or guest house. Located on Town Lake in the city of Frazee, this property features everything you'll ever need. Three Bedrooms on the main level with an additional office/potential 5th bedroom on the main level. Loft/4th bedroom area built above the garage with dormers, as well as a half bath. Large kitchen with a 5x12 quartz counter top, center island, stainless steel appliances, and walk-in pantry. The master bedroom features vaulted ceilings with custom stained tongue and groove inlay, a walk through closet, double sized tub, double floor to ceiling tiled walk-in shower, and double sink. Energy efficient and main level handicap accessible. Attached 30x32 insulated and heated garage. Covered lakeside patio with a natural gas fire pit and outdoor hot tub on cement pad. Additional lakeside pad with built-in fire pit and custom wood benches. Sidewalk wrapping from the front patio to the lakeside patio. 2.44 acre lake lot with 270 feet of nice lakeshore and a 1.64 acre back lot included for your dream shop or guest house.