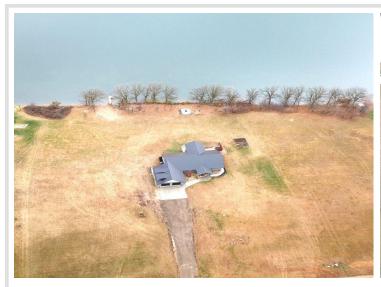

## **Description:**

Offer deadline is Monday, Dec. 2nd at 7pm.

Stunning lake property with a 2020 custom built, four bedroom homestead, and an additional back lot for your shop or guest house. Located on Town Lake in the city of Frazee, this property features everything you'll ever need. Three Bedrooms on the main level with an additional office/potential 5th bedroom on the main level. Loft/4th bedroom area built above the garage with dormers, as well as a half bath. Large kitchen with a 5x12 quartz counter top, center island, stainless steel appliances, and walk-in pantry. The master bedroom features vaulted ceilings with custom stained tongue and groove inlay, a walk through closet, double sized tub, double floor to ceiling tiled walk-in shower, and double sink. Energy efficient and main level handicap accessible. Attached 30x32 insulated and heated garage. Covered lakeside patio with a natural gas fire pit and outdoor hot tub on cement pad. Additional lakeside pad with built-in fire pit and custom wood benches. Sidewalk wrapping from the front patio to the lakeside patio. 2.44 acre lake lot with 270 feet of nice lakeshore and a 1.64 acre back lot included for your dream shop or guest house.

## Additional Details:

Year Built 2020 Lot Acres 4.08

Lot Dimensions 4.08 Acres

Garage Stalls 2
School District 23
Taxes \$5,760
Taxes with Assessments \$5,760
Tax Year 2024