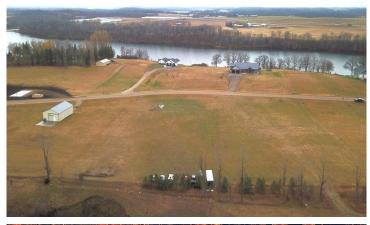

## **Description:**

Offer deadline is Monday, Dec. 2nd at 7pm.

Stunning lake property with a 2020 custom built, four bedroom homestead, and an additional back lot for your shop or guest house. Located on Town Lake in the city of Frazee, this property features everything you'll ever need. Three Bedrooms on the main level with an additional office/potential 5th bedroom on the main level. Loft/4th bedroom area built above the garage with dormers, as well as a half bath. Large kitchen with a 5x12 quartz counter top, center island, stainless steel appliances, and walk-in pantry. The master bedroom features vaulted ceilings with custom stained tongue and groove inlay, a walk through closet, double sized tub, double floor to ceiling tiled walk-in shower, and double sink. Energy efficient and main level handicap accessible. Attached 30x32 insulated and heated garage. Covered lakeside patio with a natural gas fire pit and outdoor hot tub on cement pad. Additional lakeside pad with built-in fire pit and custom wood benches. Sidewalk wrapping from the front patio to the lakeside patio. 2.44 acre lake lot with 270 feet of nice lakeshore and a 1.64 acre back lot included for your dream shop or guest house.

## **Driving Directions:**

From old Hwy 10/Juniper Ave W in Frazee, head SW on 4th St sw by the Dollar General, turn right on Walnut Ave W and follow to the property. Home on the left and lot on the right.