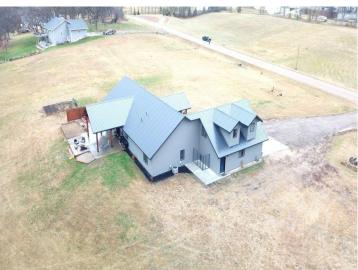

## **Description:**

Offer deadline is Monday, Dec. 2nd at 7pm.

Stunning lake property with a 2020 custom built, four bedroom homestead, and an additional back lot for your shop or guest house. Located on Town Lake in the city of Frazee, this property features everything you'll ever need. Three Bedrooms on the main level with an additional office/potential 5th bedroom on the main level. Loft/4th bedroom area built above the garage with dormers, as well as a half bath. Large kitchen with a 5x12 quartz counter top, center island, stainless steel appliances, and walk-in pantry. The master bedroom features vaulted ceilings with custom stained tongue and groove inlay, a walk through closet, double sized tub, double floor to ceiling tiled walk-in shower, and double sink. Energy efficient and main level handicap accessible. Attached 30x32 insulated and heated garage. Covered lakeside patio with a natural gas fire pit and outdoor hot tub on cement pad. Additional lakeside pad with built-in fire pit and custom wood benches. Sidewalk wrapping from the front patio to the lakeside patio. 2.44 acre lake lot with 270 feet of nice lakeshore and a 1.64 acre back lot included for your dream shop or guest house.

## Additional Details:

Year Built 2020 Lot Acres 4.08

Lot Dimensions 4.08 Acres

Garage Stalls 2
School District 23
Taxes \$5,760
Taxes with Assessments \$5,760
Tax Year 2024