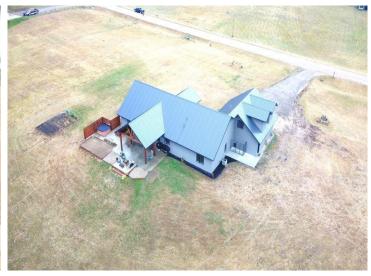

## **Description:**

Offer deadline is Monday, Dec. 2nd at 7pm.

Stunning lake property with a 2020 custom built, four bedroom homestead, and an additional back lot for your shop or guest house. Located on Town Lake in the city of Frazee, this property features everything you'll ever need. Three Bedrooms on the main level with an additional office/potential 5th bedroom on the main level. Loft/4th bedroom area built above the garage with dormers, as well as a half bath. Large kitchen with a 5x12 quartz counter top, center island, stainless steel appliances, and walk-in pantry. The master bedroom features vaulted ceilings with custom stained tongue and groove inlay, a walk through closet, double sized tub, double floor to ceiling tiled walk-in shower, and double sink. Energy efficient and main level handicap accessible. Attached 30x32 insulated and heated garage. Covered lakeside patio with a natural gas fire pit and outdoor hot tub on cement pad. Additional lakeside pad with built-in fire pit and custom wood benches. Sidewalk wrapping from the front patio to the lakeside patio. 2.44 acre lake lot with 270 feet of nice lakeshore and a 1.64 acre back lot included for your dream shop or guest house.