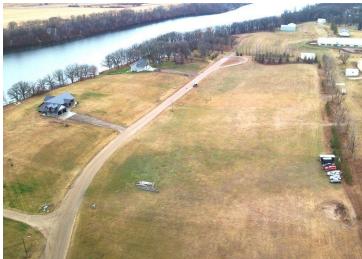

## **Description:**

Offer deadline is Monday, Dec. 2nd at 7pm.

Stunning lake property with a 2020 custom built, four bedroom homestead, and an additional back lot for your shop or guest house. Located on Town Lake in the city of Frazee, this property features everything you'll ever need. Three Bedrooms on the main level with an additional office/potential 5th bedroom on the main level. Loft/4th bedroom area built above the garage with dormers, as well as a half bath. Large kitchen with a 5x12 quartz counter top, center island, stainless steel appliances, and walk-in pantry. The master bedroom features vaulted ceilings with custom stained tongue and groove inlay, a walk through closet, double sized tub, double floor to ceiling tiled walk-in shower, and double sink. Energy efficient and main level handicap accessible. Attached 30x32 insulated and heated garage. Covered lakeside patio with a natural gas fire pit and outdoor hot tub on cement pad. Additional lakeside pad with built-in fire pit and custom wood benches. Sidewalk wrapping from the front patio to the lakeside patio. 2.44 acre lake lot with 270 feet of nice lakeshore and a 1.64 acre back lot included for your dream shop or guest house.

## **Driving Directions:**

From old Hwy 10/Juniper Ave W in Frazee, head SW on 4th St sw by the Dollar General, turn right on Walnut Ave W and follow to the property. Home on the left and lot on the right.