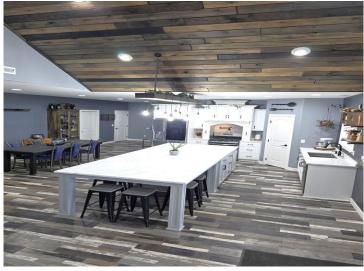

## **Description:**

Offer deadline is Monday, Dec. 2nd at 7pm.

Stunning lake property with a 2020 custom built, four bedroom homestead, and an additional back lot for your shop or guest house. Located on Town Lake in the city of Frazee, this property features everything you'll ever need. Three Bedrooms on the main level with an additional office/potential 5th bedroom on the main level. Loft/4th bedroom area built above the garage with dormers, as well as a half bath. Large kitchen with a 5x12 quartz counter top, center island, stainless steel appliances, and walk-in pantry. The master bedroom features vaulted ceilings with custom stained tongue and groove inlay, a walk through closet, double sized tub, double floor to ceiling tiled walk-in shower, and double sink. Energy efficient and main level handicap accessible. Attached 30x32 insulated and heated garage. Covered lakeside patio with a natural gas fire pit and outdoor hot tub on cement pad. Additional lakeside pad with built-in fire pit and custom wood benches. Sidewalk wrapping from the front patio to the lakeside patio. 2.44 acre lake lot with 270 feet of nice lakeshore and a 1.64 acre back lot included for your dream shop or guest house.