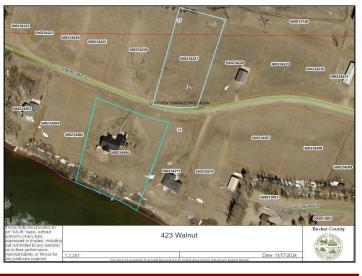

## **Description:**

Offer deadline is Monday, Dec. 2nd at 7pm.

Stunning lake property with a 2020 custom built, four bedroom homestead, and an additional back lot for your shop or guest house. Located on Town Lake in the city of Frazee, this property features everything you'll ever need. Three Bedrooms on the main level with an additional office/potential 5th bedroom on the main level. Loft/4th bedroom area built above the garage with dormers, as well as a half bath. Large kitchen with a 5x12 quartz counter top, center island, stainless steel appliances, and walk-in pantry. The master bedroom features vaulted ceilings with custom stained tongue and groove inlay, a walk through closet, double sized tub, double floor to ceiling tiled walk-in shower, and double sink. Energy efficient and main level handicap accessible. Attached 30x32 insulated and heated garage. Covered lakeside patio with a natural gas fire pit and outdoor hot tub on cement pad. Additional lakeside pad with built-in fire pit and custom wood benches. Sidewalk wrapping from the front patio to the lakeside patio. 2.44 acre lake lot with 270 feet of nice lakeshore and a 1.64 acre back lot included for your dream shop or guest house.

## **Driving Directions:**

From old Hwy 10/Juniper Ave W in Frazee, head SW on 4th St sw by the Dollar General, turn right on Walnut Ave W and follow to the property. Home on the left and lot on the right.