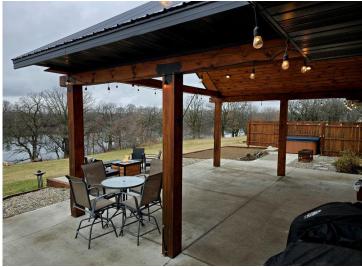

## **Description:**

Offer deadline is Monday, Dec. 2nd at 7pm.

Stunning lake property with a 2020 custom built, four bedroom homestead, and an additional back lot for your shop or guest house. Located on Town Lake in the city of Frazee, this property features everything you'll ever need. Three Bedrooms on the main level with an additional office/potential 5th bedroom on the main level. Loft/4th bedroom area built above the garage with dormers, as well as a half bath. Large kitchen with a 5x12 quartz counter top, center island, stainless steel appliances, and walk-in pantry. The master bedroom features vaulted ceilings with custom stained tongue and groove inlay, a walk through closet, double sized tub, double floor to ceiling tiled walk-in shower, and double sink. Energy efficient and main level handicap accessible. Attached 30x32 insulated and heated garage. Covered lakeside patio with a natural gas fire pit and outdoor hot tub on cement pad. Additional lakeside pad with built-in fire pit and custom wood benches. Sidewalk wrapping from the front patio to the lakeside patio. 2.44 acre lake lot with 270 feet of nice lakeshore and a 1.64 acre back lot included for your dream shop or guest house.