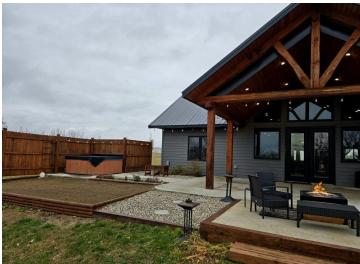

## **Description:**

Offer deadline is Monday, Dec. 2nd at 7pm.

Stunning lake property with a 2020 custom built, four bedroom homestead, and an additional back lot for your shop or guest house. Located on Town Lake in the city of Frazee, this property features everything you'll ever need. Three Bedrooms on the main level with an additional office/potential 5th bedroom on the main level. Loft/4th bedroom area built above the garage with dormers, as well as a half bath. Large kitchen with a 5x12 quartz counter top, center island, stainless steel appliances, and walk-in pantry. The master bedroom features vaulted ceilings with custom stained tongue and groove inlay, a walk through closet, double sized tub, double floor to ceiling tiled walk-in shower, and double sink. Energy efficient and main level handicap accessible. Attached 30x32 insulated and heated garage. Covered lakeside patio with a natural gas fire pit and outdoor hot tub on cement pad. Additional lakeside pad with built-in fire pit and custom wood benches. Sidewalk wrapping from the front patio to the lakeside patio. 2.44 acre lake lot with 270 feet of nice lakeshore and a 1.64 acre back lot included for your dream shop or guest house.