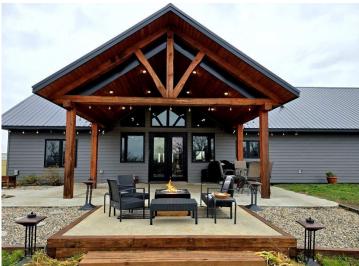

## **Description:**

Offer deadline is Monday, Dec. 2nd at 7pm.

Stunning lake property with a 2020 custom built, four bedroom homestead, and an additional back lot for your shop or guest house. Located on Town Lake in the city of Frazee, this property features everything you'll ever need. Three Bedrooms on the main level with an additional office/potential 5th bedroom on the main level. Loft/4th bedroom area built above the garage with dormers, as well as a half bath. Large kitchen with a 5x12 quartz counter top, center island, stainless steel appliances, and walk-in pantry. The master bedroom features vaulted ceilings with custom stained tongue and groove inlay, a walk through closet, double sized tub, double floor to ceiling tiled walk-in shower, and double sink. Energy efficient and main level handicap accessible. Attached 30x32 insulated and heated garage. Covered lakeside patio with a natural gas fire pit and outdoor hot tub on cement pad. Additional lakeside pad with built-in fire pit and custom wood benches. Sidewalk wrapping from the front patio to the lakeside patio. 2.44 acre lake lot with 270 feet of nice lakeshore and a 1.64 acre back lot included for your dream shop or guest house.