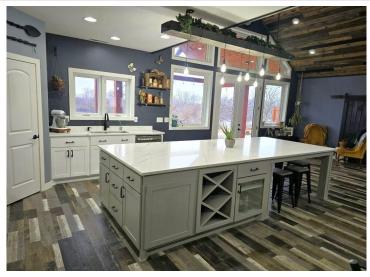

## **Description:**

Offer deadline is Monday, Dec. 2nd at 7pm.

Stunning lake property with a 2020 custom built, four bedroom homestead, and an additional back lot for your shop or guest house. Located on Town Lake in the city of Frazee, this property features everything you'll ever need. Three Bedrooms on the main level with an additional office/potential 5th bedroom on the main level. Loft/4th bedroom area built above the garage with dormers, as well as a half bath. Large kitchen with a 5x12 quartz counter top, center island, stainless steel appliances, and walk-in pantry. The master bedroom features vaulted ceilings with custom stained tongue and groove inlay, a walk through closet, double sized tub, double floor to ceiling tiled walk-in shower, and double sink. Energy efficient and main level handicap accessible. Attached 30x32 insulated and heated garage. Covered lakeside patio with a natural gas fire pit and outdoor hot tub on cement pad. Additional lakeside pad with built-in fire pit and custom wood benches. Sidewalk wrapping from the front patio to the lakeside patio. 2.44 acre lake lot with 270 feet of nice lakeshore and a 1.64 acre back lot included for your dream shop or guest house.