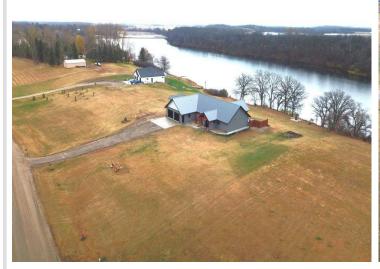

## **Description:**

Offer deadline is Monday, Dec. 2nd at 7pm.

Stunning lake property with a 2020 custom built, four bedroom homestead, and an additional back lot for your shop or guest house. Located on Town Lake in the city of Frazee, this property features everything you'll ever need. Three Bedrooms on the main level with an additional office/potential 5th bedroom on the main level. Loft/4th bedroom area built above the garage with dormers, as well as a half bath. Large kitchen with a 5x12 quartz counter top, center island, stainless steel appliances, and walk-in pantry. The master bedroom features vaulted ceilings with custom stained tongue and groove inlay, a walk through closet, double sized tub, double floor to ceiling tiled walk-in shower, and double sink. Energy efficient and main level handicap accessible. Attached 30x32 insulated and heated garage. Covered lakeside patio with a natural gas fire pit and outdoor hot tub on cement pad. Additional lakeside pad with built-in fire pit and custom wood benches. Sidewalk wrapping from the front patio to the lakeside patio. 2.44 acre lake lot with 270 feet of nice lakeshore and a 1.64 acre back lot included for your dream shop or guest house.