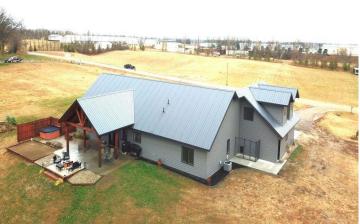

## **Description:**

Offer deadline is Monday, Dec. 2nd at 7pm.

Stunning lake property with a 2020 custom built, four bedroom homestead, and an additional back lot for your shop or guest house. Located on Town Lake in the city of Frazee, this property features everything you'll ever need. Three Bedrooms on the main level with an additional office/potential 5th bedroom on the main level. Loft/4th bedroom area built above the garage with dormers, as well as a half bath. Large kitchen with a 5x12 quartz counter top, center island, stainless steel appliances, and walk-in pantry. The master bedroom features vaulted ceilings with custom stained tongue and groove inlay, a walk through closet, double sized tub, double floor to ceiling tiled walk-in shower, and double sink. Energy efficient and main level handicap accessible. Attached 30x32 insulated and heated garage. Covered lakeside patio with a natural gas fire pit and outdoor hot tub on cement pad. Additional lakeside pad with built-in fire pit and custom wood benches. Sidewalk wrapping from the front patio to the lakeside patio. 2.44 acre lake lot with 270 feet of nice lakeshore and a 1.64 acre back lot included for your dream shop or guest house.

## Additional Details:

Year Built 2020 Lot Acres 4.08

Lot Dimensions 4.08 Acres

Garage Stalls 2
School District 23
Taxes \$5,760
Taxes with Assessments \$5,760
Tax Year 2024