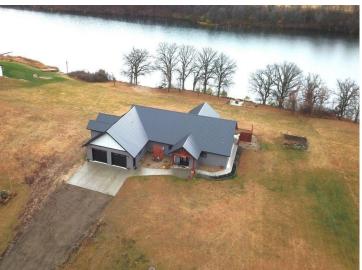

## **Description:**

Offer deadline is Monday, Dec. 2nd at 7pm.

Stunning lake property with a 2020 custom built, four bedroom homestead, and an additional back lot for your shop or guest house. Located on Town Lake in the city of Frazee, this property features everything you'll ever need. Three Bedrooms on the main level with an additional office/potential 5th bedroom on the main level. Loft/4th bedroom area built above the garage with dormers, as well as a half bath. Large kitchen with a 5x12 quartz counter top, center island, stainless steel appliances, and walk-in pantry. The master bedroom features vaulted ceilings with custom stained tongue and groove inlay, a walk through closet, double sized tub, double floor to ceiling tiled walk-in shower, and double sink. Energy efficient and main level handicap accessible. Attached 30x32 insulated and heated garage. Covered lakeside patio with a natural gas fire pit and outdoor hot tub on cement pad. Additional lakeside pad with built-in fire pit and custom wood benches. Sidewalk wrapping from the front patio to the lakeside patio. 2.44 acre lake lot with 270 feet of nice lakeshore and a 1.64 acre back lot included for your dream shop or guest house.

## Additional Details:

Year Built 2020 Lot Acres 4.08

Lot Dimensions 4.08 Acres

Garage Stalls 2
School District 23
Taxes \$5,760
Taxes with Assessments \$5,760
Tax Year 2024