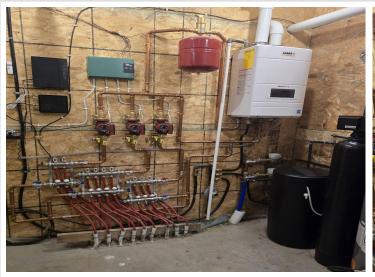

## Additional Features:

Fuel: Natural Gas Heat: Boiler, Forced Air, Radiant Floor, Zoned