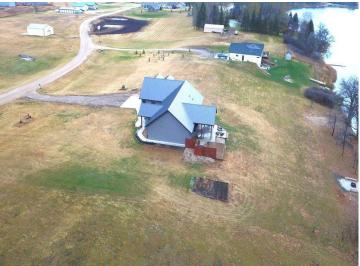

## **Description:**

Offer deadline is Monday, Dec. 2nd at 7pm.

Stunning lake property with a 2020 custom built, four bedroom homestead, and an additional back lot for your shop or guest house. Located on Town Lake in the city of Frazee, this property features everything you'll ever need. Three Bedrooms on the main level with an additional office/potential 5th bedroom on the main level. Loft/4th bedroom area built above the garage with dormers, as well as a half bath. Large kitchen with a 5x12 quartz counter top, center island, stainless steel appliances, and walk-in pantry. The master bedroom features vaulted ceilings with custom stained tongue and groove inlay, a walk through closet, double sized tub, double floor to ceiling tiled walk-in shower, and double sink. Energy efficient and main level handicap accessible. Attached 30x32 insulated and heated garage. Covered lakeside patio with a natural gas fire pit and outdoor hot tub on cement pad. Additional lakeside pad with built-in fire pit and custom wood benches. Sidewalk wrapping from the front patio to the lakeside patio. 2.44 acre lake lot with 270 feet of nice lakeshore and a 1.64 acre back lot included for your dream shop or guest house.