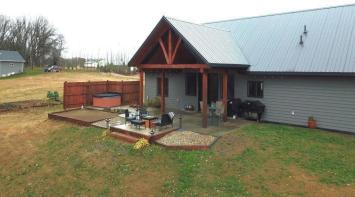

## **Description:**

Offer deadline is Monday, Dec. 2nd at 7pm.

Stunning lake property with a 2020 custom built, four bedroom homestead, and an additional back lot for your shop or guest house. Located on Town Lake in the city of Frazee, this property features everything you'll ever need. Three Bedrooms on the main level with an additional office/potential 5th bedroom on the main level. Loft/4th bedroom area built above the garage with dormers, as well as a half bath. Large kitchen with a 5x12 quartz counter top, center island, stainless steel appliances, and walk-in pantry. The master bedroom features vaulted ceilings with custom stained tongue and groove inlay, a walk through closet, double sized tub, double floor to ceiling tiled walk-in shower, and double sink. Energy efficient and main level handicap accessible. Attached 30x32 insulated and heated garage. Covered lakeside patio with a natural gas fire pit and outdoor hot tub on cement pad. Additional lakeside pad with built-in fire pit and custom wood benches. Sidewalk wrapping from the front patio to the lakeside patio. 2.44 acre lake lot with 270 feet of nice lakeshore and a 1.64 acre back lot included for your dream shop or guest house.