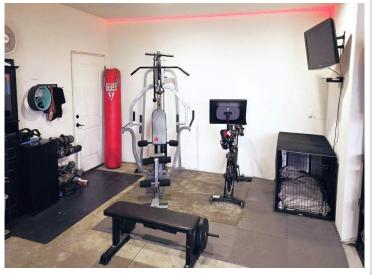

## **Description:**

Offer deadline is Monday, Dec. 2nd at 7pm.

Stunning lake property with a 2020 custom built, four bedroom homestead, and an additional back lot for your shop or guest house. Located on Town Lake in the city of Frazee, this property features everything you'll ever need. Three Bedrooms on the main level with an additional office/potential 5th bedroom on the main level. Loft/4th bedroom area built above the garage with dormers, as well as a half bath. Large kitchen with a 5x12 quartz counter top, center island, stainless steel appliances, and walk-in pantry. The master bedroom features vaulted ceilings with custom stained tongue and groove inlay, a walk through closet, double sized tub, double floor to ceiling tiled walk-in shower, and double sink. Energy efficient and main level handicap accessible. Attached 30x32 insulated and heated garage. Covered lakeside patio with a natural gas fire pit and outdoor hot tub on cement pad. Additional lakeside pad with built-in fire pit and custom wood benches. Sidewalk wrapping from the front patio to the lakeside patio. 2.44 acre lake lot with 270 feet of nice lakeshore and a 1.64 acre back lot included for your dream shop or guest house.