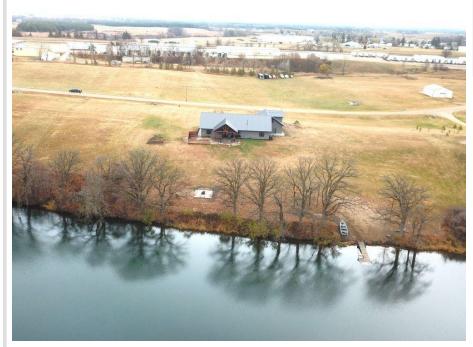

## **Description:**

Offer deadline is Monday, Dec. 2nd at 7pm.

Stunning lake property with a 2020 custom built, four bedroom homestead, and an additional back lot for your shop or guest house. Located on Town Lake in the city of Frazee, this property features everything you'll ever need. Three Bedrooms on the main level with an additional office/potential 5th bedroom on the main level. Loft/4th bedroom area built above the garage with dormers, as well as a half bath. Large kitchen with a 5x12 quartz counter top, center island, stainless steel appliances, and walk-in pantry. The master bedroom features vaulted ceilings with custom stained tongue and groove inlay, a walk through closet, double sized tub, double floor to ceiling tiled walk-in shower, and double sink. Energy efficient and main level handicap accessible. Attached 30x32 insulated and heated garage. Covered lakeside patio with a natural gas fire pit and outdoor hot tub on cement pad. Additional lakeside pad with built-in fire pit and custom wood benches. Sidewalk wrapping from the front patio to the lakeside patio. 2.44 acre lake lot with 270 feet of nice lakeshore and a 1.64 acre back lot included for your dream shop or guest house.