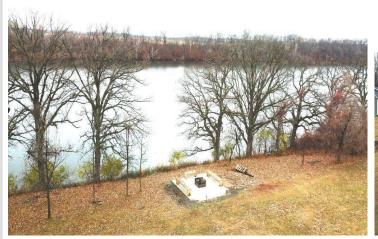

## **Description:**

Offer deadline is Monday, Dec. 2nd at 7pm.

Stunning lake property with a 2020 custom built, four bedroom homestead, and an additional back lot for your shop or guest house. Located on Town Lake in the city of Frazee, this property features everything you'll ever need. Three Bedrooms on the main level with an additional office/potential 5th bedroom on the main level. Loft/4th bedroom area built above the garage with dormers, as well as a half bath. Large kitchen with a 5x12 quartz counter top, center island, stainless steel appliances, and walk-in pantry. The master bedroom features vaulted ceilings with custom stained tongue and groove inlay, a walk through closet, double sized tub, double floor to ceiling tiled walk-in shower, and double sink. Energy efficient and main level handicap accessible. Attached 30x32 insulated and heated garage. Covered lakeside patio with a natural gas fire pit and outdoor hot tub on cement pad. Additional lakeside pad with built-in fire pit and custom wood benches. Sidewalk wrapping from the front patio to the lakeside patio. 2.44 acre lake lot with 270 feet of nice lakeshore and a 1.64 acre back lot included for your dream shop or guest house.