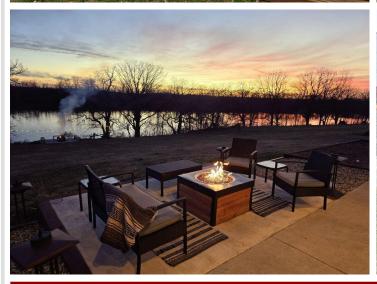

## **Description:**

Offer deadline is Monday, Dec. 2nd at 7pm.

Stunning lake property with a 2020 custom built, four bedroom homestead, and an additional back lot for your shop or guest house. Located on Town Lake in the city of Frazee, this property features everything you'll ever need. Three Bedrooms on the main level with an additional office/potential 5th bedroom on the main level. Loft/4th bedroom area built above the garage with dormers, as well as a half bath. Large kitchen with a 5x12 quartz counter top, center island, stainless steel appliances, and walk-in pantry. The master bedroom features vaulted ceilings with custom stained tongue and groove inlay, a walk through closet, double sized tub, double floor to ceiling tiled walk-in shower, and double sink. Energy efficient and main level handicap accessible. Attached 30x32 insulated and heated garage. Covered lakeside patio with a natural gas fire pit and outdoor hot tub on cement pad. Additional lakeside pad with built-in fire pit and custom wood benches. Sidewalk wrapping from the front patio to the lakeside patio. 2.44 acre lake lot with 270 feet of nice lakeshore and a 1.64 acre back lot included for your dream shop or guest house.