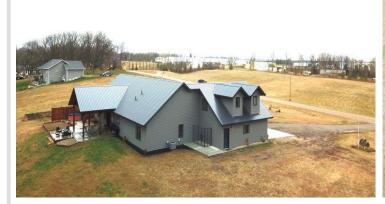

## **Description:**

Offer deadline is Monday, Dec. 2nd at 7pm.

Stunning lake property with a 2020 custom built, four bedroom homestead, and an additional back lot for your shop or guest house. Located on Town Lake in the city of Frazee, this property features everything you'll ever need. Three Bedrooms on the main level with an additional office/potential 5th bedroom on the main level. Loft/4th bedroom area built above the garage with dormers, as well as a half bath. Large kitchen with a 5x12 quartz counter top, center island, stainless steel appliances, and walk-in pantry. The master bedroom features vaulted ceilings with custom stained tongue and groove inlay, a walk through closet, double sized tub, double floor to ceiling tiled walk-in shower, and double sink. Energy efficient and main level handicap accessible. Attached 30x32 insulated and heated garage. Covered lakeside patio with a natural gas fire pit and outdoor hot tub on cement pad. Additional lakeside pad with built-in fire pit and custom wood benches. Sidewalk wrapping from the front patio to the lakeside patio. 2.44 acre lake lot with 270 feet of nice lakeshore and a 1.64 acre back lot included for your dream shop or guest house.

## Additional Details:

Year Built 2020 Lot Acres 4.08

Lot Dimensions 4.08 Acres

Garage Stalls 2
School District 23
Taxes \$5,760
Taxes with Assessments \$5,760
Tax Year 2024