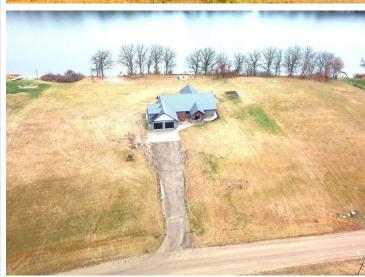

## **Description:**

Offer deadline is Monday, Dec. 2nd at 7pm.

Stunning lake property with a 2020 custom built, four bedroom homestead, and an additional back lot for your shop or guest house. Located on Town Lake in the city of Frazee, this property features everything you'll ever need. Three Bedrooms on the main level with an additional office/potential 5th bedroom on the main level. Loft/4th bedroom area built above the garage with dormers, as well as a half bath. Large kitchen with a 5x12 quartz counter top, center island, stainless steel appliances, and walk-in pantry. The master bedroom features vaulted ceilings with custom stained tongue and groove inlay, a walk through closet, double sized tub, double floor to ceiling tiled walk-in shower, and double sink. Energy efficient and main level handicap accessible. Attached 30x32 insulated and heated garage. Covered lakeside patio with a natural gas fire pit and outdoor hot tub on cement pad. Additional lakeside pad with built-in fire pit and custom wood benches. Sidewalk wrapping from the front patio to the lakeside patio. 2.44 acre lake lot with 270 feet of nice lakeshore and a 1.64 acre back lot included for your dream shop or guest house.

## Additional Details:

Year Built 2020 Lot Acres 4.08

Lot Dimensions 4.08 Acres

Garage Stalls 2
School District 23
Taxes \$5,760
Taxes with Assessments \$5,760
Tax Year 2024