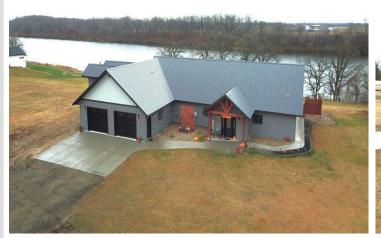

## **Description:**

Offer deadline is Monday, Dec. 2nd at 7pm.

Stunning lake property with a 2020 custom built, four bedroom homestead, and an additional back lot for your shop or guest house. Located on Town Lake in the city of Frazee, this property features everything you'll ever need. Three Bedrooms on the main level with an additional office/potential 5th bedroom on the main level. Loft/4th bedroom area built above the garage with dormers, as well as a half bath. Large kitchen with a 5x12 quartz counter top, center island, stainless steel appliances, and walk-in pantry. The master bedroom features vaulted ceilings with custom stained tongue and groove inlay, a walk through closet, double sized tub, double floor to ceiling tiled walk-in shower, and double sink. Energy efficient and main level handicap accessible. Attached 30x32 insulated and heated garage. Covered lakeside patio with a natural gas fire pit and outdoor hot tub on cement pad. Additional lakeside pad with built-in fire pit and custom wood benches. Sidewalk wrapping from the front patio to the lakeside patio. 2.44 acre lake lot with 270 feet of nice lakeshore and a 1.64 acre back lot included for your dream shop or guest house.

## Additional Details:

Year Built 2020 Lot Acres 4.08

Lot Dimensions 4.08 Acres

Garage Stalls 2
School District 23
Taxes \$5,760
Taxes with Assessments \$5,760
Tax Year 2024