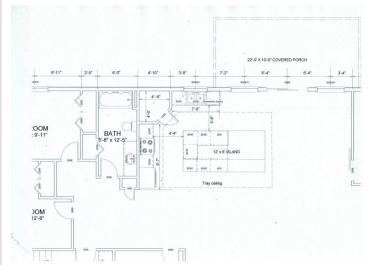

## **Description:**

Offer deadline is Monday, Dec. 2nd at 7pm.

Stunning lake property with a 2020 custom built, four bedroom homestead, and an additional back lot for your shop or guest house. Located on Town Lake in the city of Frazee, this property features everything you'll ever need. Three Bedrooms on the main level with an additional office/potential 5th bedroom on the main level. Loft/4th bedroom area built above the garage with dormers, as well as a half bath. Large kitchen with a 5x12 quartz counter top, center island, stainless steel appliances, and walk-in pantry. The master bedroom features vaulted ceilings with custom stained tongue and groove inlay, a walk through closet, double sized tub, double floor to ceiling tiled walk-in shower, and double sink. Energy efficient and main level handicap accessible. Attached 30x32 insulated and heated garage. Covered lakeside patio with a natural gas fire pit and outdoor hot tub on cement pad. Additional lakeside pad with built-in fire pit and custom wood benches. Sidewalk wrapping from the front patio to the lakeside patio. 2.44 acre lake lot with 270 feet of nice lakeshore and a 1.64 acre back lot included for your dream shop or guest house.

## Additional Details:

Year Built 2020 Lot Acres 4.08

Lot Dimensions 4.08 Acres

Garage Stalls 2
School District 23
Taxes \$5,760
Taxes with Assessments \$5,760
Tax Year 2024