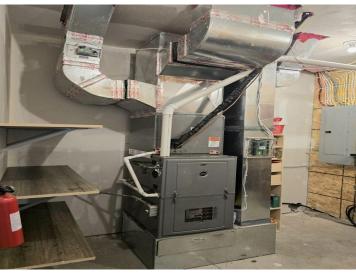

## Additional Features:

Fuel: Natural Gas Heat: Boiler, Forced Air, Radiant Floor, Zoned