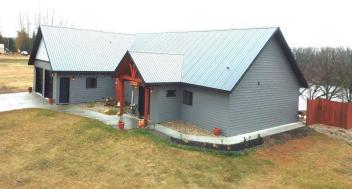

MLS 6632276 Lake Home

\$598,900

2,985 sq ft 4 bedrooms 3 baths

423 Walnut Avenue Frazee MN 56544

Waterfront: Town

Status: Pending

## **Description:**

Offer deadline is Monday, Dec. 2nd at 7pm.

Stunning lake property with a 2020 custom built, four bedroom homestead, and an additional back lot for your shop or guest house. Located on Town Lake in the city of Frazee, this property features everything you'll ever need. Three Bedrooms on the main level with an additional office/potential 5th bedroom on the main level. Loft/4th bedroom area built above the garage with dormers, as well as a half bath. Large kitchen with a 5x12 quartz counter top, center island, stainless steel appliances, and walk-in pantry. The master bedroom features vaulted ceilings with custom stained tongue and groove inlay, a walk through closet, double sized tub, double floor to ceiling tiled walk-in shower, and double sink. Energy efficient and main level handicap accessible. Attached 30x32 insulated and heated garage. Covered lakeside patio with a natural gas fire pit and outdoor hot tub on cement pad. Additional lakeside pad with built-in fire pit and custom wood benches. Sidewalk wrapping from the front patio to the lakeside patio. 2.44 acre lake lot with 270 feet of nice lakeshore and a 1.64 acre back lot included for your dream shop or guest house.