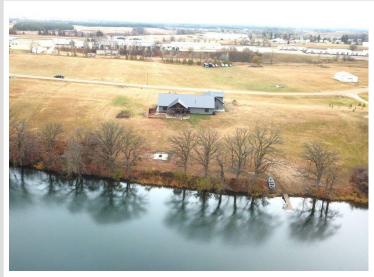

## **Description:**

Offer deadline is Monday, Dec. 2nd at 7pm.

Stunning lake property with a 2020 custom built, four bedroom homestead, and an additional back lot for your shop or guest house. Located on Town Lake in the city of Frazee, this property features everything you'll ever need. Three Bedrooms on the main level with an additional office/potential 5th bedroom on the main level. Loft/4th bedroom area built above the garage with dormers, as well as a half bath. Large kitchen with a 5x12 quartz counter top, center island, stainless steel appliances, and walk-in pantry. The master bedroom features vaulted ceilings with custom stained tongue and groove inlay, a walk through closet, double sized tub, double floor to ceiling tiled walk-in shower, and double sink. Energy efficient and main level handicap accessible. Attached 30x32 insulated and heated garage. Covered lakeside patio with a natural gas fire pit and outdoor hot tub on cement pad. Additional lakeside pad with built-in fire pit and custom wood benches. Sidewalk wrapping from the front patio to the lakeside patio. 2.44 acre lake lot with 270 feet of nice lakeshore and a 1.64 acre back lot included for your dream shop or guest house.