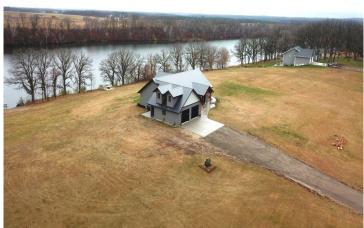

## **Description:**

Offer deadline is Monday, Dec. 2nd at 7pm.

Stunning lake property with a 2020 custom built, four bedroom homestead, and an additional back lot for your shop or guest house. Located on Town Lake in the city of Frazee, this property features everything you'll ever need. Three Bedrooms on the main level with an additional office/potential 5th bedroom on the main level. Loft/4th bedroom area built above the garage with dormers, as well as a half bath. Large kitchen with a 5x12 quartz counter top, center island, stainless steel appliances, and walk-in pantry. The master bedroom features vaulted ceilings with custom stained tongue and groove inlay, a walk through closet, double sized tub, double floor to ceiling tiled walk-in shower, and double sink. Energy efficient and main level handicap accessible. Attached 30x32 insulated and heated garage. Covered lakeside patio with a natural gas fire pit and outdoor hot tub on cement pad. Additional lakeside pad with built-in fire pit and custom wood benches. Sidewalk wrapping from the front patio to the lakeside patio. 2.44 acre lake lot with 270 feet of nice lakeshore and a 1.64 acre back lot included for your dream shop or guest house.

## Additional Details:

Year Built 2020 Lot Acres 4.08

Lot Dimensions 4.08 Acres

Garage Stalls 2
School District 23
Taxes \$5,760
Taxes with Assessments \$5,760
Tax Year 2024