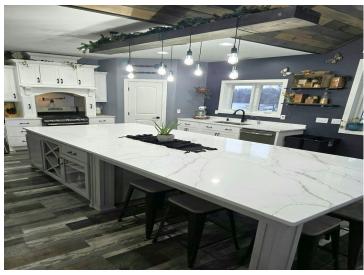

## **Description:**

Offer deadline is Monday, Dec. 2nd at 7pm.

Stunning lake property with a 2020 custom built, four bedroom homestead, and an additional back lot for your shop or guest house. Located on Town Lake in the city of Frazee, this property features everything you'll ever need. Three Bedrooms on the main level with an additional office/potential 5th bedroom on the main level. Loft/4th bedroom area built above the garage with dormers, as well as a half bath. Large kitchen with a 5x12 quartz counter top, center island, stainless steel appliances, and walk-in pantry. The master bedroom features vaulted ceilings with custom stained tongue and groove inlay, a walk through closet, double sized tub, double floor to ceiling tiled walk-in shower, and double sink. Energy efficient and main level handicap accessible. Attached 30x32 insulated and heated garage. Covered lakeside patio with a natural gas fire pit and outdoor hot tub on cement pad. Additional lakeside pad with built-in fire pit and custom wood benches. Sidewalk wrapping from the front patio to the lakeside patio. 2.44 acre lake lot with 270 feet of nice lakeshore and a 1.64 acre back lot included for your dream shop or guest house.