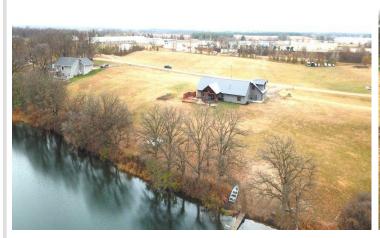

## **Description:**

Offer deadline is Monday, Dec. 2nd at 7pm.

Stunning lake property with a 2020 custom built, four bedroom homestead, and an additional back lot for your shop or guest house. Located on Town Lake in the city of Frazee, this property features everything you'll ever need. Three Bedrooms on the main level with an additional office/potential 5th bedroom on the main level. Loft/4th bedroom area built above the garage with dormers, as well as a half bath. Large kitchen with a 5x12 quartz counter top, center island, stainless steel appliances, and walk-in pantry. The master bedroom features vaulted ceilings with custom stained tongue and groove inlay, a walk through closet, double sized tub, double floor to ceiling tiled walk-in shower, and double sink. Energy efficient and main level handicap accessible. Attached 30x32 insulated and heated garage. Covered lakeside patio with a natural gas fire pit and outdoor hot tub on cement pad. Additional lakeside pad with built-in fire pit and custom wood benches. Sidewalk wrapping from the front patio to the lakeside patio. 2.44 acre lake lot with 270 feet of nice lakeshore and a 1.64 acre back lot included for your dream shop or guest house.

## Additional Details:

Year Built 2020 Lot Acres 4.08

Lot Dimensions 4.08 Acres

Garage Stalls 2
School District 23
Taxes \$5,760
Taxes with Assessments \$5,760
Tax Year 2024