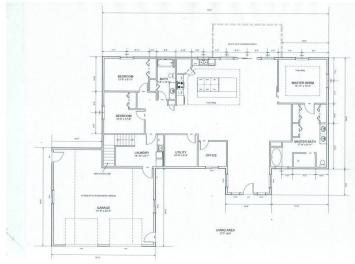

## **Description:**

Offer deadline is Monday, Dec. 2nd at 7pm.

Stunning lake property with a 2020 custom built, four bedroom homestead, and an additional back lot for your shop or guest house. Located on Town Lake in the city of Frazee, this property features everything you'll ever need. Three Bedrooms on the main level with an additional office/potential 5th bedroom on the main level. Loft/4th bedroom area built above the garage with dormers, as well as a half bath. Large kitchen with a 5x12 quartz counter top, center island, stainless steel appliances, and walk-in pantry. The master bedroom features vaulted ceilings with custom stained tongue and groove inlay, a walk through closet, double sized tub, double floor to ceiling tiled walk-in shower, and double sink. Energy efficient and main level handicap accessible. Attached 30x32 insulated and heated garage. Covered lakeside patio with a natural gas fire pit and outdoor hot tub on cement pad. Additional lakeside pad with built-in fire pit and custom wood benches. Sidewalk wrapping from the front patio to the lakeside patio. 2.44 acre lake lot with 270 feet of nice lakeshore and a 1.64 acre back lot included for your dream shop or guest house.

## Additional Details:

Year Built 2020 Lot Acres 4.08

Lot Dimensions 4.08 Acres

Garage Stalls 2
School District 23
Taxes \$5,760
Taxes with Assessments \$5,760
Tax Year 2024