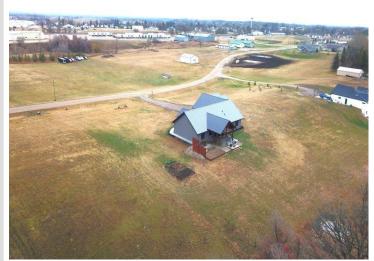

## **Description:**

Offer deadline is Monday, Dec. 2nd at 7pm.

Stunning lake property with a 2020 custom built, four bedroom homestead, and an additional back lot for your shop or guest house. Located on Town Lake in the city of Frazee, this property features everything you'll ever need. Three Bedrooms on the main level with an additional office/potential 5th bedroom on the main level. Loft/4th bedroom area built above the garage with dormers, as well as a half bath. Large kitchen with a 5x12 quartz counter top, center island, stainless steel appliances, and walk-in pantry. The master bedroom features vaulted ceilings with custom stained tongue and groove inlay, a walk through closet, double sized tub, double floor to ceiling tiled walk-in shower, and double sink. Energy efficient and main level handicap accessible. Attached 30x32 insulated and heated garage. Covered lakeside patio with a natural gas fire pit and outdoor hot tub on cement pad. Additional lakeside pad with built-in fire pit and custom wood benches. Sidewalk wrapping from the front patio to the lakeside patio. 2.44 acre lake lot with 270 feet of nice lakeshore and a 1.64 acre back lot included for your dream shop or guest house.