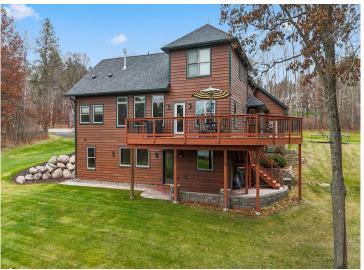

## **Description:**

This stunning 6-bedroom, 4-bathroom home, built by the renowned Barrato Brothers, exemplifies quality craftsmanship and timeless design. Situated on over an acre along the 17th Fairway of Whitebirch Golf Course, the property offers a serene park-like setting with a nature pond, mature trees, and views frequently graced by deer and ducks.

Recent updates include a new roof, exterior paint, a rock retaining wall, refreshed landscaping, new interior paint, updated flooring, and the addition of a spacious mudroom on the main level. The home also features an updated sauna, a hot tub, and charming log accents.