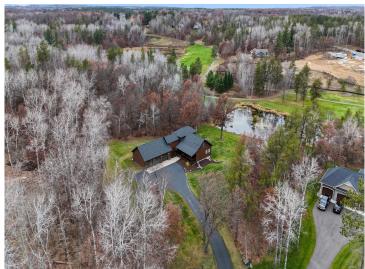

## **Description:**

This stunning 6-bedroom, 4-bathroom home, built by the renowned Barrato Brothers, exemplifies quality craftsmanship and timeless design. Situated on over an acre along the 17th Fairway of Whitebirch Golf Course, the property offers a serene park-like setting with a nature pond, mature trees, and views frequently graced by deer and ducks.

## Additional Details:

Year Built 2006 Lot Acres 1.12

Lot Dimensions 237x104x224x262x62

Garage Stalls 3
School District 186
Taxes \$3,784
Taxes with Assessments \$3,784
Tax Year 2024