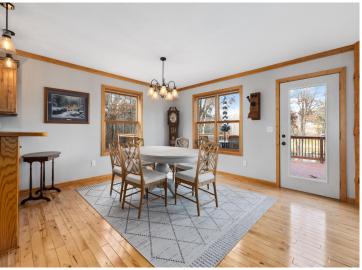

Recent updates include a new roof, exterior paint, a rock retaining wall, refreshed landscaping, new interior paint, updated flooring, and the addition of a spacious mudroom on the main level. The home also features an updated sauna, a hot tub, and charming log accents.