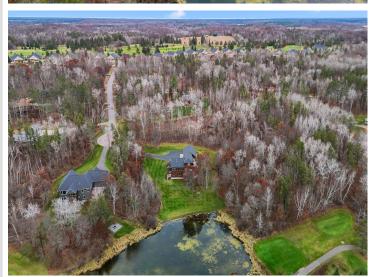

## **Description:**

This stunning 6-bedroom, 4-bathroom home, built by the renowned Barrato Brothers, exemplifies quality craftsmanship and timeless design. Situated on over an acre along the 17th Fairway of Whitebirch Golf Course, the property offers a serene park-like setting with a nature pond, mature trees, and views frequently graced by deer and ducks.

An attached 3-stall garage adds plenty of space for vehicles and storage. Ideally located near Pelican Lake, fine dining, and live entertainment, this home offers the perfect balance of tranquility and accessibility. With its spacious layout and modern updates, this Barrato Brothers custom-built home is a remarkable retreat for family and friends.