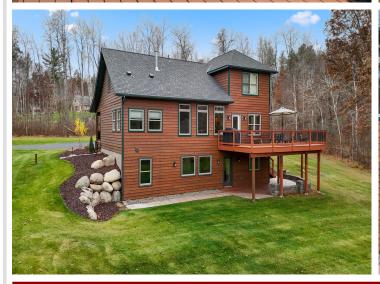

## **Description:**

This stunning 6-bedroom, 4-bathroom home, built by the renowned Barrato Brothers, exemplifies quality craftsmanship and timeless design. Situated on over an acre along the 17th Fairway of Whitebirch Golf Course, the property offers a serene park-like setting with a nature pond, mature trees, and views frequently graced by deer and ducks.

Recent updates include a new roof, exterior paint, a rock retaining wall, refreshed landscaping, new interior paint, updated flooring, and the addition of a spacious mudroom on the main level. The home also features an updated sauna, a hot tub, and charming log accents.

An attached 3-stall garage adds plenty of space for vehicles and storage. Ideally located near Pelican Lake, fine dining, and live entertainment, this home offers the perfect balance of tranquility and accessibility. With its spacious layout and modern updates, this Barrato Brothers custom-built home is a remarkable retreat for family and friends.