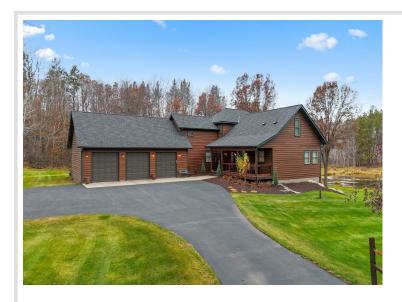

## **Description:**

This stunning 6-bedroom, 4-bathroom home, built by the renowned Barrato Brothers, exemplifies quality craftsmanship and timeless design. Situated on over an acre along the 17th Fairway of Whitebirch Golf Course, the property offers a serene park-like setting with a nature pond, mature trees, and views frequently graced by deer and ducks.

Recent updates include a new roof, exterior paint, a rock retaining wall, refreshed landscaping, new interior paint, updated flooring, and the addition of a spacious mudroom on the main level. The home also features an updated sauna, a hot tub, and charming log accents.

An attached 3-stall garage adds plenty of space for vehicles and storage. Ideally located near Pelican Lake, fine dining, and live entertainment, this home offers the perfect balance of tranquility and accessibility. With its spacious layout and modern updates, this Barrato Brothers custom-built home is a remarkable retreat for family and friends.