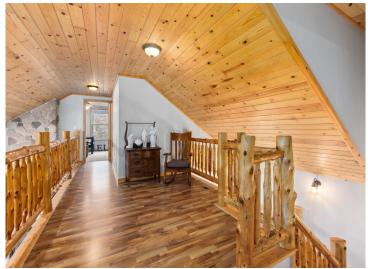

Recent updates include a new roof, exterior paint, a rock retaining wall, refreshed landscaping, new interior paint, updated flooring, and the addition of a spacious mudroom on the main level. The home also features an updated sauna, a hot tub, and charming log accents.