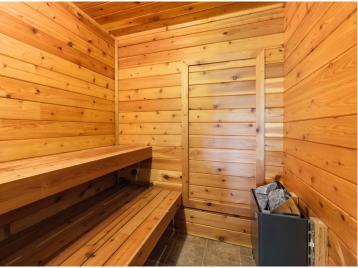

Recent updates include a new roof, exterior paint, a rock retaining wall, refreshed landscaping, new interior paint, updated flooring, and the addition of a spacious mudroom on the main level. The home also features an updated sauna, a hot tub, and charming log accents.