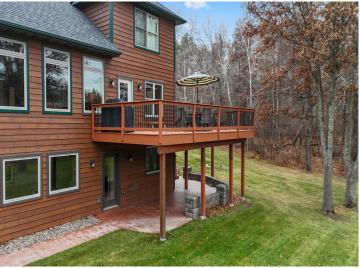

Recent updates include a new roof, exterior paint, a rock retaining wall, refreshed landscaping, new interior paint, updated flooring, and the addition of a spacious mudroom on the main level. The home also features an updated sauna, a hot tub, and charming log accents.

An attached 3-stall garage adds plenty of space for vehicles and storage. Ideally located near Pelican Lake, fine dining, and live entertainment, this home offers the perfect balance of tranquility and accessibility. With its spacious layout and modern updates, this Barrato Brothers custom-built home is a remarkable retreat for family and friends.