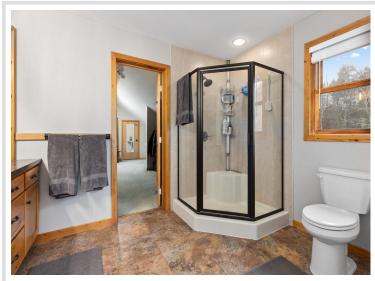

Recent updates include a new roof, exterior paint, a rock retaining wall, refreshed landscaping, new interior paint, updated flooring, and the addition of a spacious mudroom on the main level. The home also features an updated sauna, a hot tub, and charming log accents.