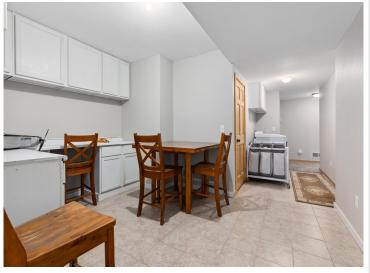

Recent updates include a new roof, exterior paint, a rock retaining wall, refreshed landscaping, new interior paint, updated flooring, and the addition of a spacious mudroom on the main level. The home also features an updated sauna, a hot tub, and charming log accents.