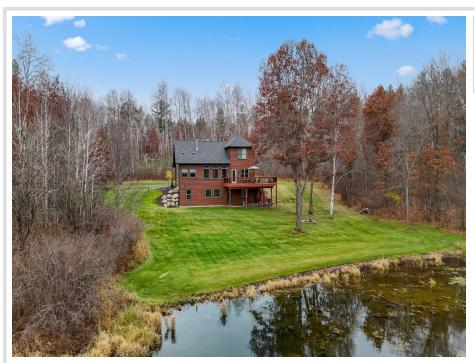

## **Description:**

This stunning 6-bedroom, 4-bathroom home, built by the renowned Barrato Brothers, exemplifies quality craftsmanship and timeless design. Situated on over an acre along the 17th Fairway of Whitebirch Golf Course, the property offers a serene park-like setting with a nature pond, mature trees, and views frequently graced by deer and ducks.

Recent updates include a new roof, exterior paint, a rock retaining wall, refreshed landscaping, new interior paint, updated flooring, and the addition of a spacious mudroom on the main level. The home also features an updated sauna, a hot tub, and charming log accents.