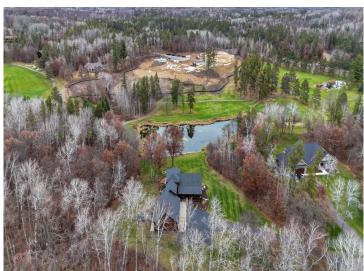

## **Description:**

This stunning 6-bedroom, 4-bathroom home, built by the renowned Barrato Brothers, exemplifies quality craftsmanship and timeless design. Situated on over an acre along the 17th Fairway of Whitebirch Golf Course, the property offers a serene park-like setting with a nature pond, mature trees, and views frequently graced by deer and ducks.