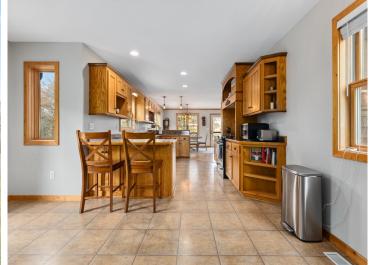

Recent updates include a new roof, exterior paint, a rock retaining wall, refreshed landscaping, new interior paint, updated flooring, and the addition of a spacious mudroom on the main level. The home also features an updated sauna, a hot tub, and charming log accents.