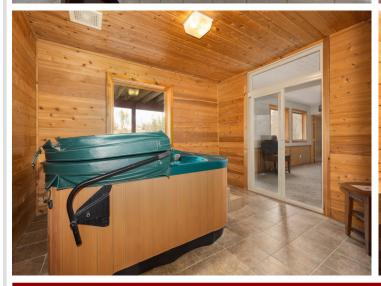

Recent updates include a new roof, exterior paint, a rock retaining wall, refreshed landscaping, new interior paint, updated flooring, and the addition of a spacious mudroom on the main level. The home also features an updated sauna, a hot tub, and charming log accents.