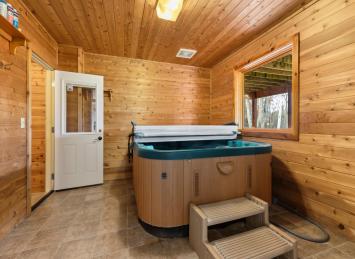

Recent updates include a new roof, exterior paint, a rock retaining wall, refreshed landscaping, new interior paint, updated flooring, and the addition of a spacious mudroom on the main level. The home also features an updated sauna, a hot tub, and charming log accents.