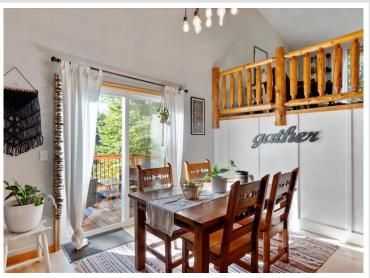

## **Description:**

Check out this Breezy Point Beauty! Featuring 3 beds and 2 baths, this Breezy Point home is ready for you! Inside, you'll find an open floorplan with Hickory Cabinets, Large living spaces, vaulted ceilings, and a walk-out basement. New Carpet being installed beginning of December! Outside, you'll find a large backyard with a firepit area, wrap around front porch and deck, and tons of privacy. This home is located near everything you love about Breezy Point! Just minutes to golf, fine dining, lakes, clinic and so much more! Line up your private viewing today!