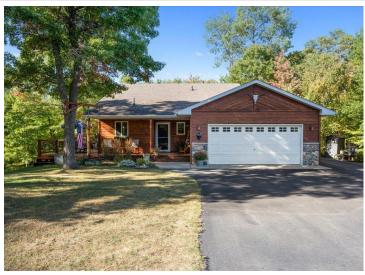

MLS 6632392 Residential

\$325,000

2,142 sq ft 3 bedrooms 2 baths

7888 Logging Lane Pequot Lakes MN 56472

Status: Active

## **Description:**

Check out this Breezy Point Beauty! Featuring 3 beds and 2 baths, this Breezy Point home is ready for you! Inside, you'll find an open floorplan with Hickory Cabinets, Large living spaces, vaulted ceilings, and a walk-out basement. New Carpet being installed beginning of December! Outside, you'll find a large backyard with a firepit area, wrap around front porch and deck, and tons of privacy. This home is located near everything you love about Breezy Point! Just minutes to golf, fine dining, lakes, clinic and so much more! Line up your private viewing today!