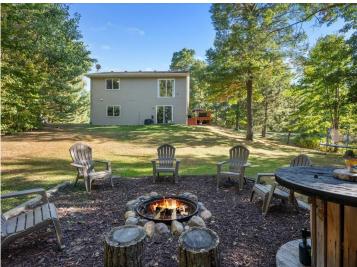

## **Description:**

Check out this Breezy Point Beauty! Featuring 3 beds and 2 baths, this Breezy Point home is ready for you! Inside, you'll find an open floorplan with Hickory Cabinets, Large living spaces, vaulted ceilings, and a walk-out basement. New Carpet being installed beginning of December! Outside, you'll find a large backyard with a firepit area, wrap around front porch and deck, and tons of privacy. This home is located near everything you love about Breezy Point! Just minutes to golf, fine dining, lakes, clinic and so much more! Line up your private viewing today!