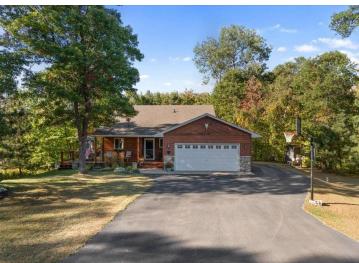

MLS 6632392 Residential

\$325,000

2,142 sq ft 3 bedrooms 2 baths

7888 Logging Lane Pequot Lakes MN 56472

Status: Active

## **Description:**

Check out this Breezy Point Beauty! Featuring 3 beds and 2 baths, this Breezy Point home is ready for you! Inside, you'll find an open floorplan with Hickory Cabinets, Large living spaces, vaulted ceilings, and a walk-out basement. New Carpet being installed beginning of December! Outside, you'll find a large backyard with a firepit area, wrap around front porch and deck, and tons of privacy. This home is located near everything you love about Breezy Point! Just minutes to golf, fine dining, lakes, clinic and so much more! Line up your private viewing today!