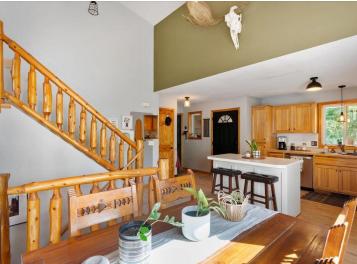

## **Description:**

Check out this Breezy Point Beauty! Featuring 3 beds and 2 baths, this Breezy Point home is ready for you! Inside, you'll find an open floorplan with Hickory Cabinets, Large living spaces, vaulted ceilings, and a walk-out basement. New Carpet being installed beginning of December! Outside, you'll find a large backyard with a firepit area, wrap around front porch and deck, and tons of privacy. This home is located near everything you love about Breezy Point! Just minutes to golf, fine dining, lakes, clinic and so much more! Line up your private viewing today!