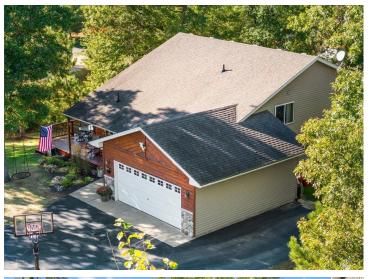

## **Description:**

Check out this Breezy Point Beauty! Featuring 3 beds and 2 baths, this Breezy Point home is ready for you! Inside, you'll find an open floorplan with Hickory Cabinets, Large living spaces, vaulted ceilings, and a walk-out basement. New Carpet being installed beginning of December! Outside, you'll find a large backyard with a firepit area, wrap around front porch and deck, and tons of privacy. This home is located near everything you love about Breezy Point! Just minutes to golf, fine dining, lakes, clinic and so much more! Line up your private viewing today!

## **Additional Details:**

Year Built 2005 Lot Acres 0.47

Lot Dimensions 112x200xIrregular

Garage Stalls 2
School District 186
Taxes \$2,015
Taxes with Assessments \$2,040
Tax Year 2024