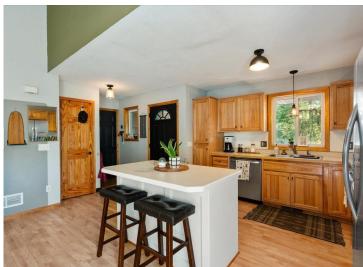

## **Description:**

Check out this Breezy Point Beauty! Featuring 3 beds and 2 baths, this Breezy Point home is ready for you! Inside, you'll find an open floorplan with Hickory Cabinets, Large living spaces, vaulted ceilings, and a walk-out basement. New Carpet being installed beginning of December! Outside, you'll find a large backyard with a firepit area, wrap around front porch and deck, and tons of privacy. This home is located near everything you love about Breezy Point! Just minutes to golf, fine dining, lakes, clinic and so much more! Line up your private viewing today!