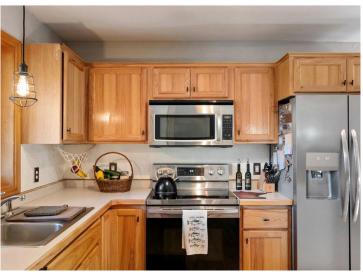

## **Description:**

Check out this Breezy Point Beauty! Featuring 3 beds and 2 baths, this Breezy Point home is ready for you! Inside, you'll find an open floorplan with Hickory Cabinets, Large living spaces, vaulted ceilings, and a walk-out basement. New Carpet being installed beginning of December! Outside, you'll find a large backyard with a firepit area, wrap around front porch and deck, and tons of privacy. This home is located near everything you love about Breezy Point! Just minutes to golf, fine dining, lakes, clinic and so much more! Line up your private viewing today!