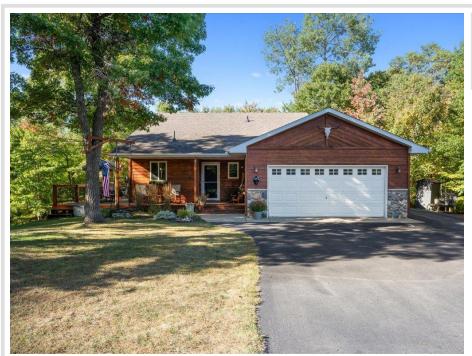

MLS 6632392 Residential

\$325,000

2,142 sq ft 3 bedrooms 2 baths

7888 Logging Lane Pequot Lakes MN 56472

Status: Active

## **Description:**

Check out this Breezy Point Beauty! Featuring 3 beds and 2 baths, this Breezy Point home is ready for you! Inside, you'll find an open floorplan with Hickory Cabinets, Large living spaces, vaulted ceilings, and a walk-out basement. New Carpet being installed beginning of December! Outside, you'll find a large backyard with a firepit area, wrap around front porch and deck, and tons of privacy. This home is located near everything you love about Breezy Point! Just minutes to golf, fine dining, lakes, clinic and so much more! Line up your private viewing today!