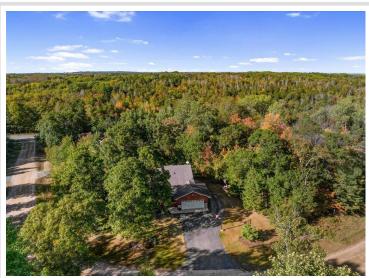

## **Description:**

Check out this Breezy Point Beauty! Featuring 3 beds and 2 baths, this Breezy Point home is ready for you! Inside, you'll find an open floorplan with Hickory Cabinets, Large living spaces, vaulted ceilings, and a walk-out basement. New Carpet being installed beginning of December! Outside, you'll find a large backyard with a firepit area, wrap around front porch and deck, and tons of privacy. This home is located near everything you love about Breezy Point! Just minutes to golf, fine dining, lakes, clinic and so much more! Line up your private viewing today!

## **Additional Details:**

Year Built 2005 Lot Acres 0.47

Lot Dimensions 112x200xIrregular

Garage Stalls 2
School District 186
Taxes \$2,015
Taxes with Assessments \$2,040
Tax Year 2024