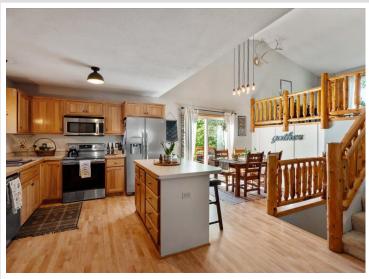

## **Description:**

Check out this Breezy Point Beauty! Featuring 3 beds and 2 baths, this Breezy Point home is ready for you! Inside, you'll find an open floorplan with Hickory Cabinets, Large living spaces, vaulted ceilings, and a walk-out basement. New Carpet being installed beginning of December! Outside, you'll find a large backyard with a firepit area, wrap around front porch and deck, and tons of privacy. This home is located near everything you love about Breezy Point! Just minutes to golf, fine dining, lakes, clinic and so much more! Line up your private viewing today!