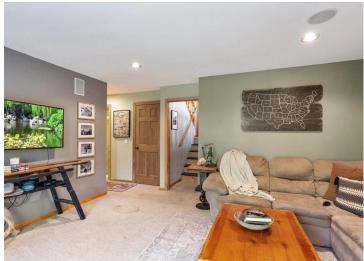

## **Description:**

Check out this Breezy Point Beauty! Featuring 3 beds and 2 baths, this Breezy Point home is ready for you! Inside, you'll find an open floorplan with Hickory Cabinets, Large living spaces, vaulted ceilings, and a walk-out basement. New Carpet being installed beginning of December! Outside, you'll find a large backyard with a firepit area, wrap around front porch and deck, and tons of privacy. This home is located near everything you love about Breezy Point! Just minutes to golf, fine dining, lakes, clinic and so much more! Line up your private viewing today!

## **Additional Features:**

Basement: Block, Daylight/Lookout Windows, Egress Window(s), Finished, Full, Walkout Fuel: Natural Gas Garage: 2 Heat: Forced Air Sewer: Private Sewer, Tank with Drainage Field Water: Drilled, Private, Well Air Conditioning: Central Air