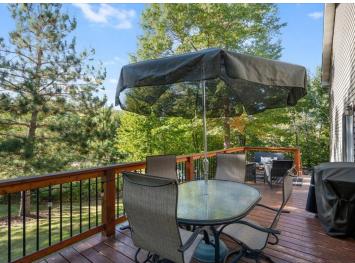

## **Description:**

Check out this Breezy Point Beauty! Featuring 3 beds and 2 baths, this Breezy Point home is ready for you! Inside, you'll find an open floorplan with Hickory Cabinets, Large living spaces, vaulted ceilings, and a walk-out basement. New Carpet being installed beginning of December! Outside, you'll find a large backyard with a firepit area, wrap around front porch and deck, and tons of privacy. This home is located near everything you love about Breezy Point! Just minutes to golf, fine dining, lakes, clinic and so much more! Line up your private viewing today!