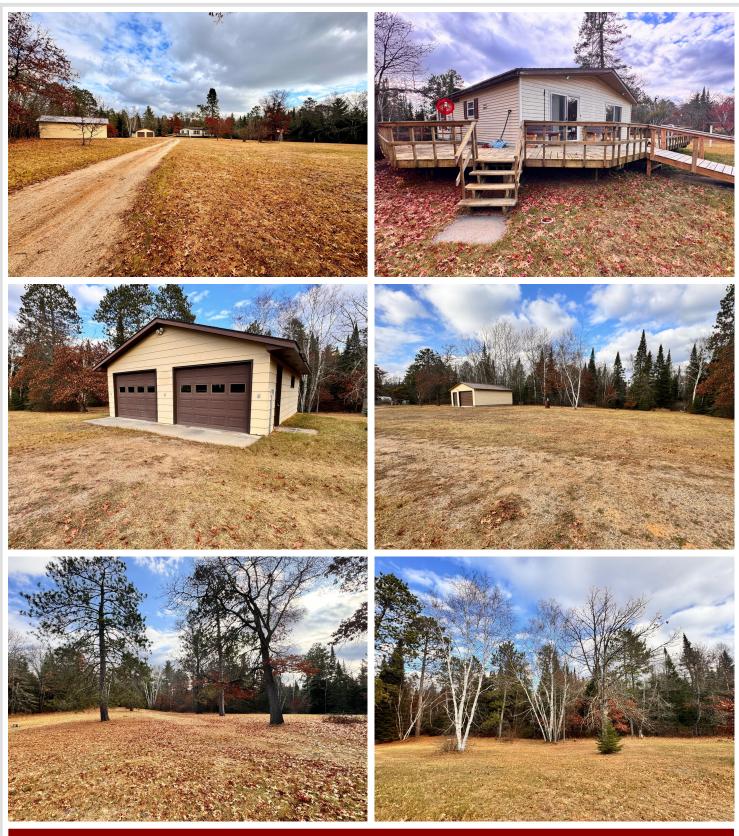

## **Description:**

Single Level living- 2-Bedroom Home on 7 Acres - Country Living with Modern Comforts!

Discover this cozy 2-bedroom, 1-bath home designed for easy living—no interior stairs, and a convenient ramp leading to the spacious deck just off the kitchen and living room. Spacious bathroom also has the laundry space built in. The double patio doors flood the open-concept space with natural light and offer stunning panoramic views of your private 7-acre yard.

Enjoy the beauty of nature right outside your door with a private walking or riding trail, and several fruit trees that add to the property's charm. There's plenty of room to explore, relax, and soak in the peaceful surroundings. A double detached garage is just steps from the house, plus an additional single-car garage provides extra storage or workspace.