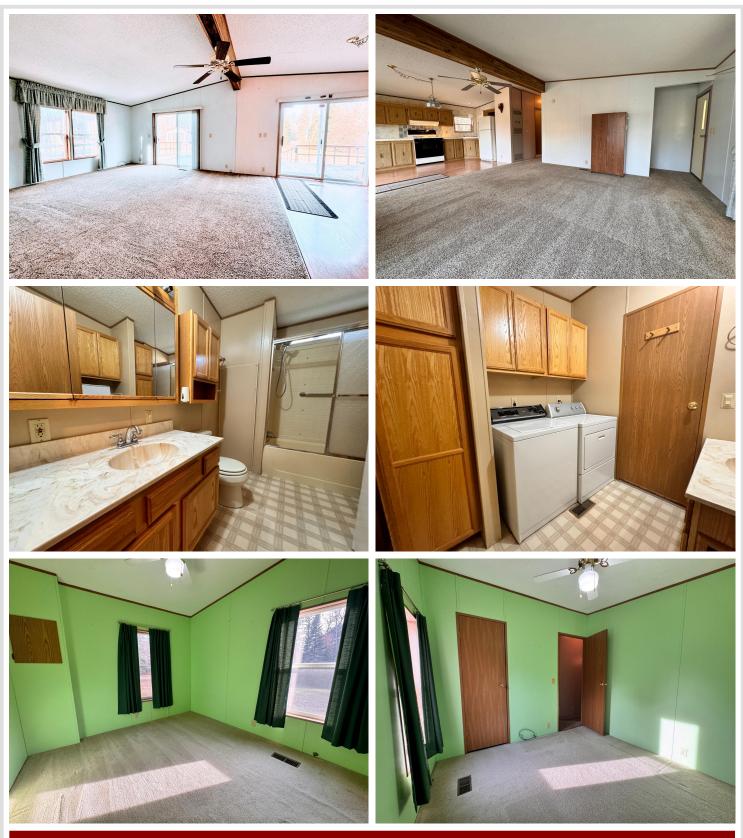

## **Description:**

Single Level living- 2-Bedroom Home on 7 Acres - Country Living with Modern Comforts!

Discover this cozy 2-bedroom, 1-bath home designed for easy living—no interior stairs, and a convenient ramp leading to the spacious deck just off the kitchen and living room. Spacious bathroom also has the laundry space built in. The double patio doors flood the open-concept space with natural light and offer stunning panoramic views of your private 7-acre yard.

Enjoy the beauty of nature right outside your door with a private walking or riding trail, and several fruit trees that add to the property's charm. There's plenty of room to explore, relax, and soak in the peaceful surroundings. A double detached garage is just steps from the house, plus an additional single-car garage provides extra storage or workspace.