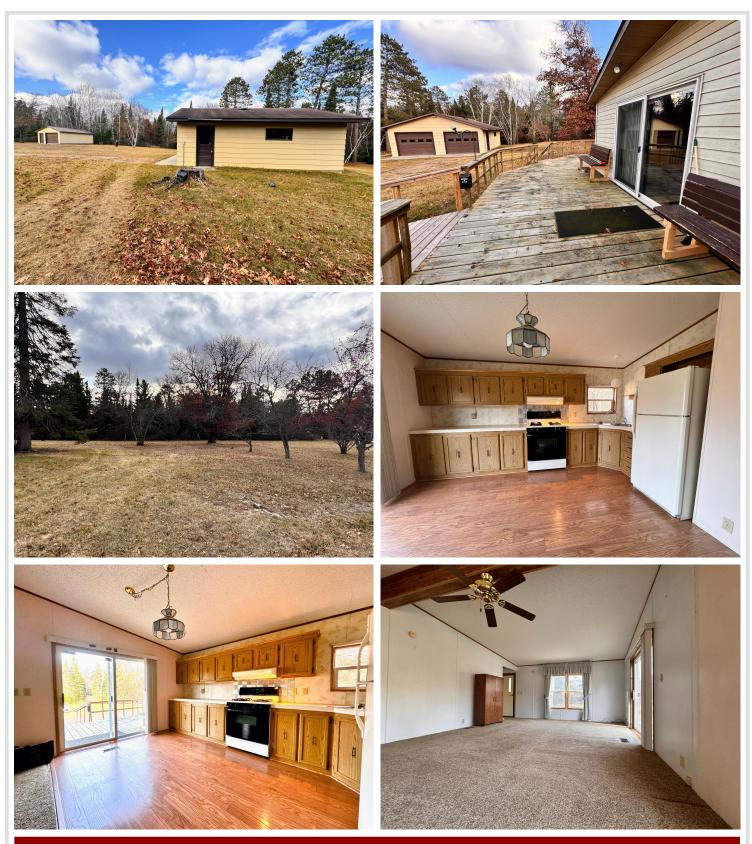

## **Description:**

Single Level living- 2-Bedroom Home on 7 Acres - Country Living with Modern Comforts!

Discover this cozy 2-bedroom, 1-bath home designed for easy living—no interior stairs, and a convenient ramp leading to the spacious deck just off the kitchen and living room. Spacious bathroom also has the laundry space built in. The double patio doors flood the open-concept space with natural light and offer stunning panoramic views of your private 7-acre yard.

Enjoy the beauty of nature right outside your door with a private walking or riding trail, and several fruit trees that add to the property's charm. There's plenty of room to explore, relax, and soak in the peaceful surroundings. A double detached garage is just steps from the house, plus an additional single-car garage provides extra storage or workspace.