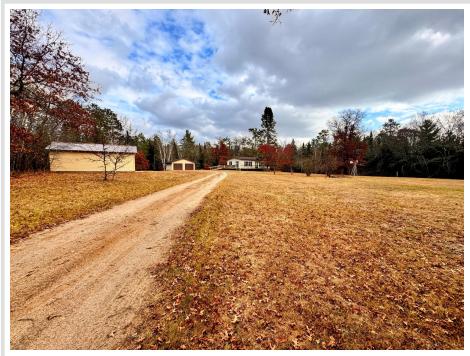

## **Description:**

Single Level living- 2-Bedroom Home on 7 Acres - Country Living with Modern Comforts!

Discover this cozy 2-bedroom, 1-bath home designed for easy living—no interior stairs, and a convenient ramp leading to the spacious deck just off the kitchen and living room. Spacious bathroom also has the laundry space built in. The double patio doors flood the open-concept space with natural light and offer stunning panoramic views of your private 7-acre yard.

Enjoy the beauty of nature right outside your door with a private walking or riding trail, and several fruit trees that add to the property's charm. There's plenty of room to explore, relax, and soak in the peaceful surroundings. A double detached garage is just steps from the house, plus an additional single-car garage provides extra storage or workspace.

## Additional Details:

| Year Built             | 1991    |
|------------------------|---------|
| Lot Acres              | 7.01    |
| Lot Dimensions         | 331x925 |
| Garage Stalls          | 3       |
| School District        | 115     |
| Taxes                  | \$1,174 |
| Taxes with Assessments | \$1,174 |
| Tax Year               | 2024    |
|                        |         |