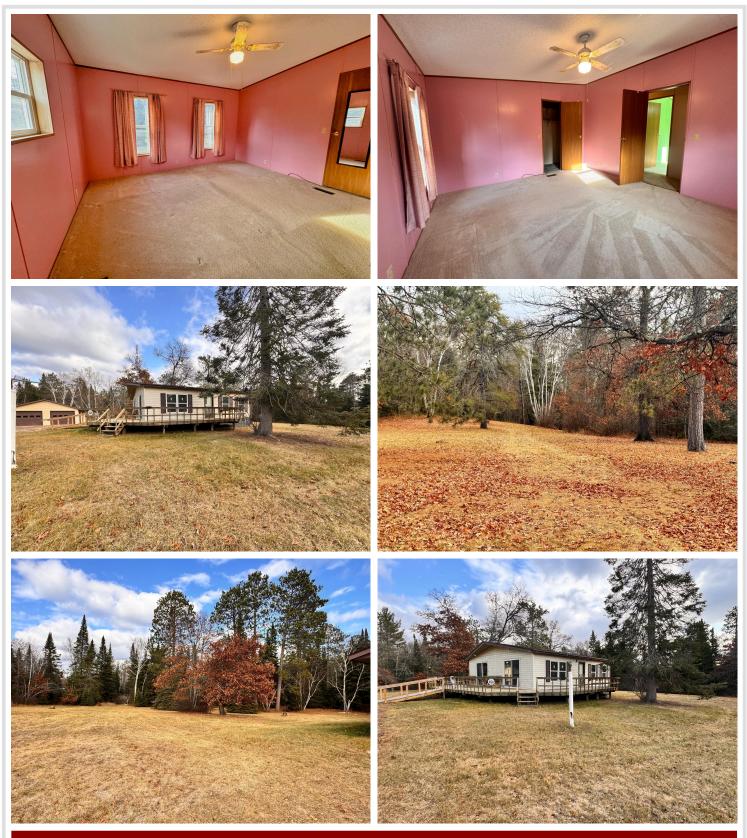

## **Description:**

Single Level living- 2-Bedroom Home on 7 Acres - Country Living with Modern Comforts!

Discover this cozy 2-bedroom, 1-bath home designed for easy living—no interior stairs, and a convenient ramp leading to the spacious deck just off the kitchen and living room. Spacious bathroom also has the laundry space built in. The double patio doors flood the open-concept space with natural light and offer stunning panoramic views of your private 7-acre yard.

Enjoy the beauty of nature right outside your door with a private walking or riding trail, and several fruit trees that add to the property's charm. There's plenty of room to explore, relax, and soak in the peaceful surroundings. A double detached garage is just steps from the house, plus an additional single-car garage provides extra storage or workspace.

Located just minutes from Midge and Grace Lakes, you'll have quick access to some of the area's best fishing spots. This home is perfectly situated for a convenient lifestyle—Bemidji is just a 15-minute drive away on Highway 2, and Cass Lake is only a short distance. Whether you're seeking tranquility or easy access to local amenities, this home has it all!