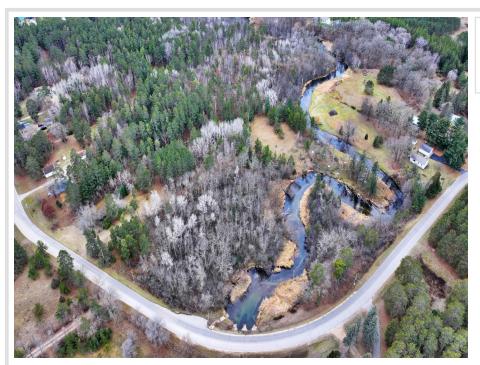

## **Description:**

20.05 acres of land within the city limits with approximately 1800 feet of frontage on the Fish Hook River and beautifully rolling terrain with an abundance of huge pine trees! This setting would be hard to beat for the nature lover that desires a unique setting for a home in the city, but with 20 acres of privacy! The river frontage has wonderful hard sand and gravel bottom for swimming or canoeing/tubing. So many potential building sites dotted all over the property. Easy road access from Fish Hook Avenue on the east. Also includes parcel #32.25.08800, providing 93 feet of access from Fish Hook Avenue. Truly one of a kind location with so much to offer!

## **Additional Details:**

Lot Acres 20.05

Lot Dimensions 1200x400x1800x500

School District 309
Taxes \$1,020
Taxes with Assessments \$1,020
Tax Year 2024