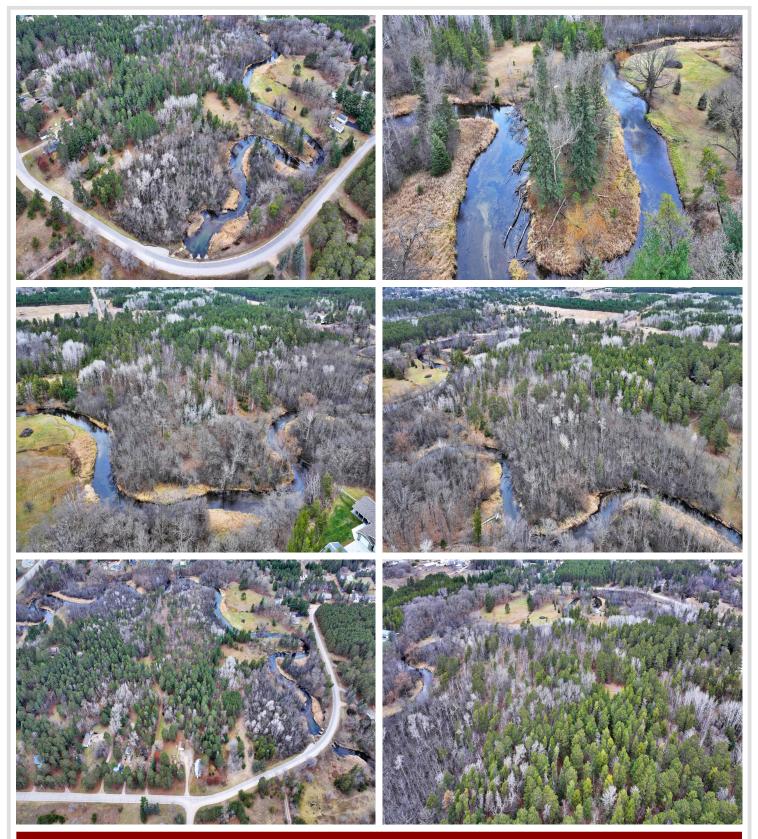

## **Description:**

20.05 acres of land within the city limits with approximately 1800 feet of frontage on the Fish Hook River and beautifully rolling terrain with an abundance of huge pine trees! This setting would be hard to beat for the nature lover that desires a unique setting for a home in the city, but with 20 acres of privacy! The river frontage has wonderful hard sand and gravel bottom for swimming or canoeing/tubing. So many potential building sites dotted all over the property. Easy road access from Fish Hook Avenue on the east. Also includes parcel #32.25.08800, providing 93 feet of access from Fish Hook Avenue. Truly one of a kind location with so much to offer!

## **Additional Details:**

Lot Acres 20.05

Lot Dimensions 1200x400x1800x500

School District 309
Taxes \$1,020
Taxes with Assessments \$1,020
Tax Year 2024