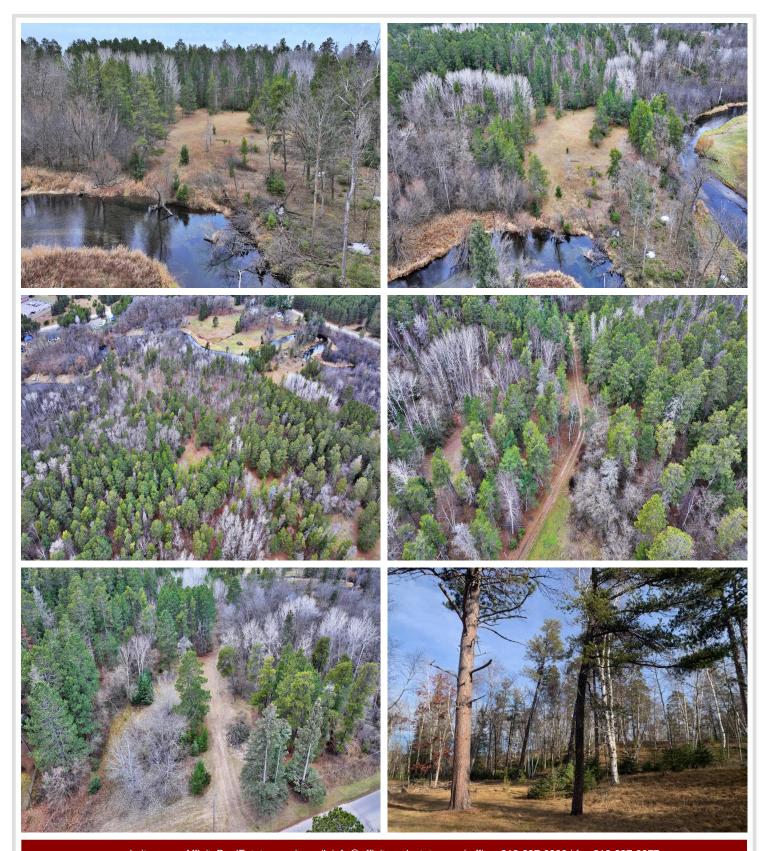

## **Description:**

20.05 acres of land within the city limits with approximately 1800 feet of frontage on the Fish Hook River and beautifully rolling terrain with an abundance of huge pine trees! This setting would be hard to beat for the nature lover that desires a unique setting for a home in the city, but with 20 acres of privacy! The river frontage has wonderful hard sand and gravel bottom for swimming or canoeing/tubing. So many potential building sites dotted all over the property. Easy road access from Fish Hook Avenue on the east. Also includes parcel #32.25.08800, providing 93 feet of access from Fish Hook Avenue. Truly one of a kind location with so much to offer!

## **Additional Details:**

Lot Acres 20.05

Lot Dimensions 1200x400x1800x500

School District 309
Taxes \$1,020
Taxes with Assessments \$1,020
Tax Year 2024