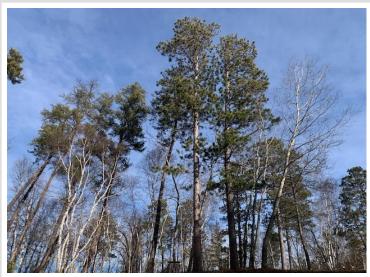

## **Description:**

20.05 acres of land within the city limits with approximately 1800 feet of frontage on the Fish Hook River and beautifully rolling terrain with an abundance of huge pine trees! This setting would be hard to beat for the nature lover that desires a unique setting for a home in the city, but with 20 acres of privacy! The river frontage has wonderful hard sand and gravel bottom for swimming or canoeing/tubing. So many potential building sites dotted all over the property. Easy road access from Fish Hook Avenue on the east. Also includes parcel #32.25.08800, providing 93 feet of access from Fish Hook Avenue. Truly one of a kind location with so much to offer!