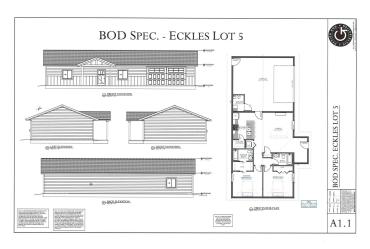

## **Description:**

Discover a newly built home that combines modern finesse with a robust design, all set on a commanding 2-acre lot featuring a mix of open space and trees. This single-level residence offers 2 spacious bedrooms and 2 full baths, complete with premium touches like in-floor heating, solid core doors, LP SmartSide siding, and sturdy Marvin Windows.

Step inside and experience the expansive open-concept layout, where the living area flows seamlessly into the kitchen, anchored by a substantial center island that seats up to four. A generous walk-in pantry enhances functionality, providing the practicality everyone appreciates.

The fully finished attached garage offers ample space for tools, equipment, or vehicles, designed for durability and efficiency. Plus, don't overlook our Down Payment Assistance options to help make your dream home a reality. Step up and claim your slice of tranquility today!