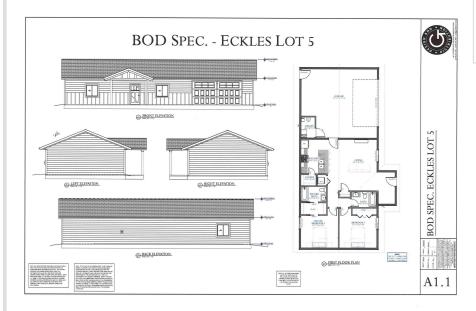

## **Description:**

Discover a newly built home that combines modern finesse with a robust design, all set on a commanding 2-acre lot featuring a mix of open space and trees. This single-level residence offers 2 spacious bedrooms and 2 full baths, complete with premium touches like in-floor heating, solid core doors, LP SmartSide siding, and sturdy Marvin Windows.

Step inside and experience the expansive open-concept layout, where the living area flows seamlessly into the kitchen, anchored by a substantial center island that seats up to four. A generous walk-in pantry enhances functionality, providing the practicality everyone appreciates.

The fully finished attached garage offers ample space for tools, equipment, or vehicles, designed for durability and efficiency. Plus, don't overlook our Down Payment Assistance options to help make your dream home a reality. Step up and claim your slice of tranquility today!