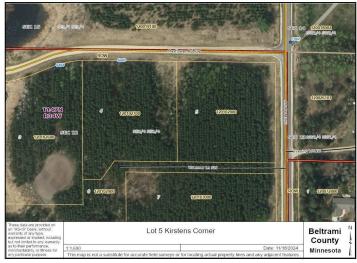

## Additional Details:

Year Built 2025 Lot Acres 2.02

Lot Dimensions 306.01x287.10

Garage Stalls 2 School District 31

Taxes (unreported)
Taxes with Assessments (unreported)

Tax Year 2024