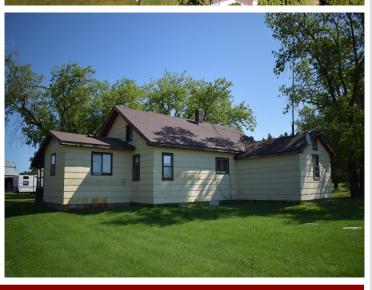

## **Description:**

400 acres of old farmstead that has a mixture of high ground, some low, and medium tree cover. This property would be great for crops and livestock. It would make a great hunting retreat with a lot of area for hunting white tail deer, bear, turkey, and rough grouse. This property has an older house with a 2 stall garage, 30'x64' pole shed and chicken coop. Located about 3 miles North of Nimrod. New sewer system installed in 2016 and has a drilled well.