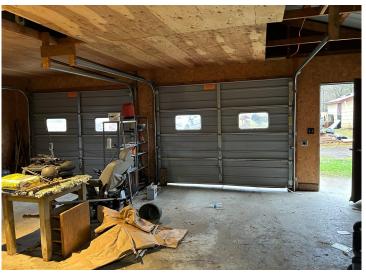

## **Description:**

400 acres of old farmstead that has a mixture of high ground, some low, and medium tree cover. This property would be great for crops and livestock. It would make a great hunting retreat with a lot of area for hunting white tail deer, bear, turkey, and rough grouse. This property has an older house with a 2 stall garage, 30'x64' pole shed and chicken coop. Located about 3 miles North of Nimrod. New sewer system installed in 2016 and has a drilled well.