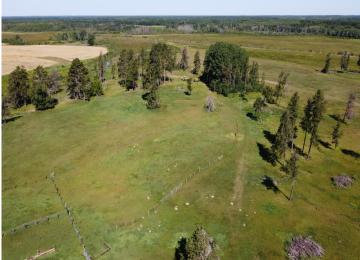

## **Description:**

400 acres of old farmstead that has a mixture of high ground, some low, and medium tree cover. This property would be great for crops and livestock. It would make a great hunting retreat with a lot of area for hunting white tail deer, bear, turkey, and rough grouse. This property has an older house with a 2 stall garage, 30'x64' pole shed and chicken coop. Located about 3 miles North of Nimrod. New sewer system installed in 2016 and has a drilled well.