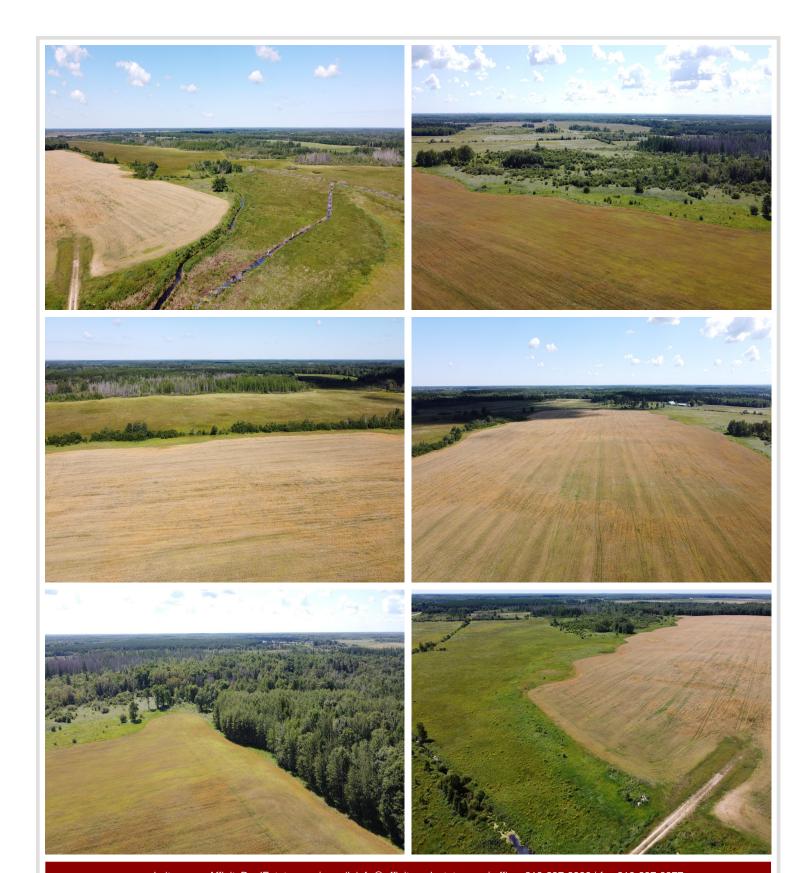

## **Description:**

400 acres of old farmstead that has a mixture of high ground, some low, and medium tree cover. This property would be great for crops and livestock. It would make a great hunting retreat with a lot of area for hunting white tail deer, bear, turkey, and rough grouse. This property has an older house with a 2 stall garage, 30'x64' pole shed and chicken coop. Located about 3 miles North of Nimrod. New sewer system installed in 2016 and has a drilled well.