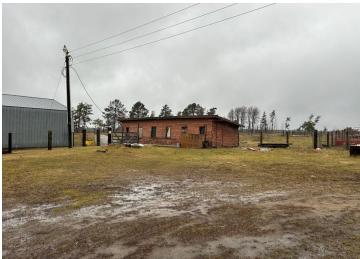

## **Description:**

400 acres of old farmstead that has a mixture of high ground, some low, and medium tree cover. This property would be great for crops and livestock. It would make a great hunting retreat with a lot of area for hunting white tail deer, bear, turkey, and rough grouse. This property has an older house with a 2 stall garage, 30'x64' pole shed and chicken coop. Located about 3 miles North of Nimrod. New sewer system installed in 2016 and has a drilled well.