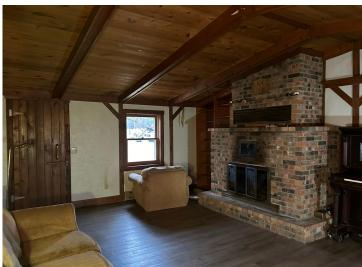

## **Description:**

400 acres of old farmstead that has a mixture of high ground, some low, and medium tree cover. This property would be great for crops and livestock. It would make a great hunting retreat with a lot of area for hunting white tail deer, bear, turkey, and rough grouse. This property has an older house with a 2 stall garage, 30'x64' pole shed and chicken coop. Located about 3 miles North of Nimrod. New sewer system installed in 2016 and has a drilled well.