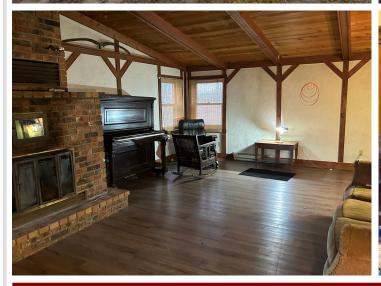

## **Description:**

400 acres of old farmstead that has a mixture of high ground, some low, and medium tree cover. This property would be great for crops and livestock. It would make a great hunting retreat with a lot of area for hunting white tail deer, bear, turkey, and rough grouse. This property has an older house with a 2 stall garage, 30'x64' pole shed and chicken coop. Located about 3 miles North of Nimrod. New sewer system installed in 2016 and has a drilled well.