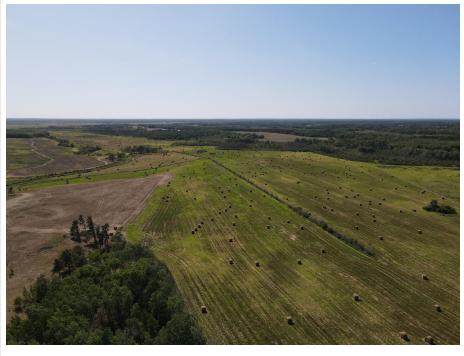

## **Description:**

400 acres of old farmstead that has a mixture of high ground, some low, and medium tree cover. This property would be great for crops and livestock. It would make a great hunting retreat with a lot of area for hunting white tail deer, bear, turkey, and rough grouse. This property has an older house with a 2 stall garage, 30'x64' pole shed and chicken coop. Located about 3 miles North of Nimrod. New sewer system installed in 2016 and has a drilled well.