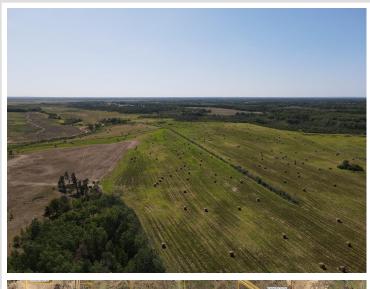

## **Description:**

400 acres of old farmstead that has a mixture of high ground, some low, and medium tree cover. This property would be great for crops and livestock. It would make a great hunting retreat with a lot of area for hunting white tail deer, bear, turkey, and rough grouse. This property has an older house with a 2 stall garage, 30'x64' pole shed and chicken coop. Located about 3 miles North of Nimrod. New sewer system installed in 2016 and has a drilled well.