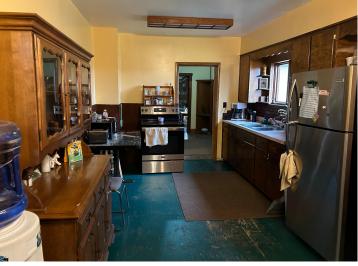

## **Description:**

400 acres of old farmstead that has a mixture of high ground, some low, and medium tree cover. This property would be great for crops and livestock. It would make a great hunting retreat with a lot of area for hunting white tail deer, bear, turkey, and rough grouse. This property has an older house with a 2 stall garage, 30'x64' pole shed and chicken coop. Located about 3 miles North of Nimrod. New sewer system installed in 2016 and has a drilled well.