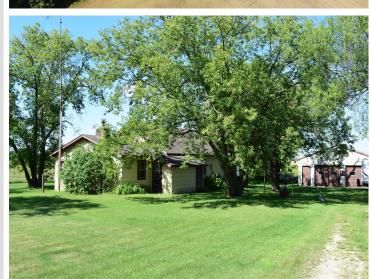

## **Description:**

400 acres of old farmstead that has a mixture of high ground, some low, and medium tree cover. This property would be great for crops and livestock. It would make a great hunting retreat with a lot of area for hunting white tail deer, bear, turkey, and rough grouse. This property has an older house with a 2 stall garage, 30'x64' pole shed and chicken coop. Located about 3 miles North of Nimrod. New sewer system installed in 2016 and has a drilled well.