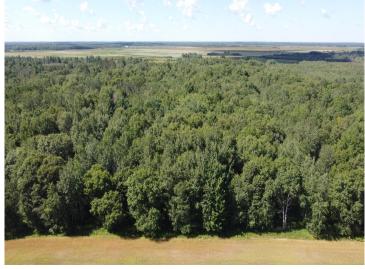

## **Description:**

400 acres of old farmstead that has a mixture of high ground, some low, and medium tree cover. This property would be great for crops and livestock. It would make a great hunting retreat with a lot of area for hunting white tail deer, bear, turkey, and rough grouse. This property has an older house with a 2 stall garage, 30'x64' pole shed and chicken coop. Located about 3 miles North of Nimrod. New sewer system installed in 2016 and has a drilled well.