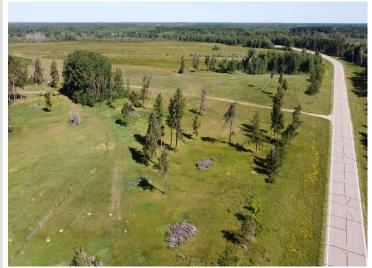

## **Description:**

400 acres of old farmstead that has a mixture of high ground, some low, and medium tree cover. This property would be great for crops and livestock. It would make a great hunting retreat with a lot of area for hunting white tail deer, bear, turkey, and rough grouse. This property has an older house with a 2 stall garage, 30'x64' pole shed and chicken coop. Located about 3 miles North of Nimrod. New sewer system installed in 2016 and has a drilled well.