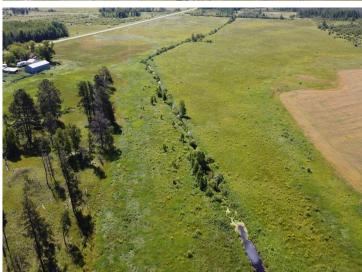

## **Description:**

400 acres of old farmstead that has a mixture of high ground, some low, and medium tree cover. This property would be great for crops and livestock. It would make a great hunting retreat with a lot of area for hunting white tail deer, bear, turkey, and rough grouse. This property has an older house with a 2 stall garage, 30'x64' pole shed and chicken coop. Located about 3 miles North of Nimrod. New sewer system installed in 2016 and has a drilled well.