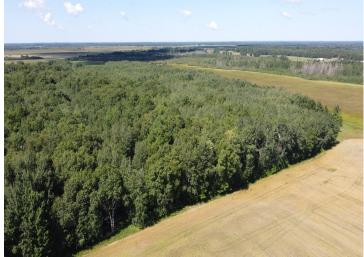

## **Description:**

400 acres of old farmstead that has a mixture of high ground, some low, and medium tree cover. This property would be great for crops and livestock. It would make a great hunting retreat with a lot of area for hunting white tail deer, bear, turkey, and rough grouse. This property has an older house with a 2 stall garage, 30'x64' pole shed and chicken coop. Located about 3 miles North of Nimrod. New sewer system installed in 2016 and has a drilled well.