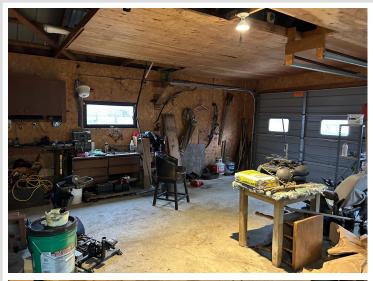

## **Description:**

400 acres of old farmstead that has a mixture of high ground, some low, and medium tree cover. This property would be great for crops and livestock. It would make a great hunting retreat with a lot of area for hunting white tail deer, bear, turkey, and rough grouse. This property has an older house with a 2 stall garage, 30'x64' pole shed and chicken coop. Located about 3 miles North of Nimrod. New sewer system installed in 2016 and has a drilled well.