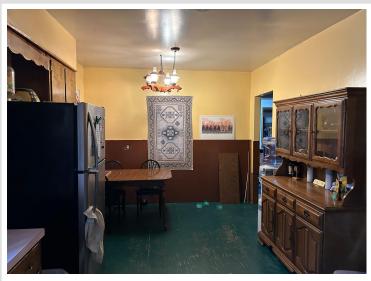

## **Description:**

400 acres of old farmstead that has a mixture of high ground, some low, and medium tree cover. This property would be great for crops and livestock. It would make a great hunting retreat with a lot of area for hunting white tail deer, bear, turkey, and rough grouse. This property has an older house with a 2 stall garage, 30'x64' pole shed and chicken coop. Located about 3 miles North of Nimrod. New sewer system installed in 2016 and has a drilled well.