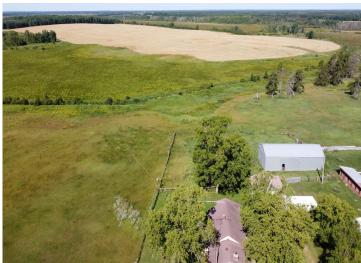

## **Description:**

400 acres of old farmstead that has a mixture of high ground, some low, and medium tree cover. This property would be great for crops and livestock. It would make a great hunting retreat with a lot of area for hunting white tail deer, bear, turkey, and rough grouse. This property has an older house with a 2 stall garage, 30'x64' pole shed and chicken coop. Located about 3 miles North of Nimrod. New sewer system installed in 2016 and has a drilled well.