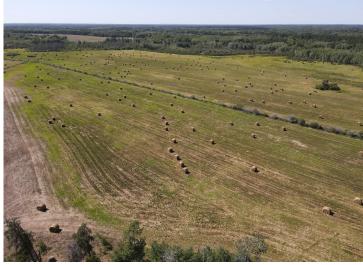

## **Description:**

400 acres of old farmstead that has a mixture of high ground, some low, and medium tree cover. This property would be great for crops and livestock. It would make a great hunting retreat with a lot of area for hunting white tail deer, bear, turkey, and rough grouse. This property has an older house with a 2 stall garage, 30'x64' pole shed and chicken coop. Located about 3 miles North of Nimrod. New sewer system installed in 2016 and has a drilled well.