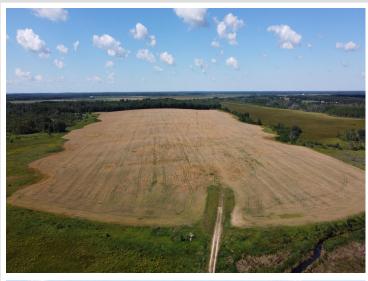

## **Description:**

400 acres of old farmstead that has a mixture of high ground, some low, and medium tree cover. This property would be great for crops and livestock. It would make a great hunting retreat with a lot of area for hunting white tail deer, bear, turkey, and rough grouse. This property has an older house with a 2 stall garage, 30'x64' pole shed and chicken coop. Located about 3 miles North of Nimrod. New sewer system installed in 2016 and has a drilled well.

## **Additional Details:**

Lot Acres 400

Lot Dimensions 3975x5300x4000x5300

School District 820
Taxes \$7,108
Taxes with Assessments \$7,168
Tax Year 2024