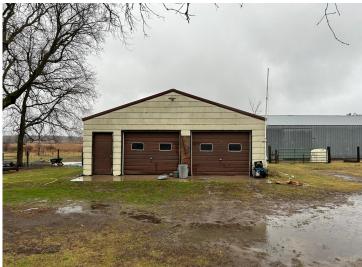

## **Description:**

400 acres of old farmstead that has a mixture of high ground, some low, and medium tree cover. This property would be great for crops and livestock. It would make a great hunting retreat with a lot of area for hunting white tail deer, bear, turkey, and rough grouse. This property has an older house with a 2 stall garage, 30'x64' pole shed and chicken coop. Located about 3 miles North of Nimrod. New sewer system installed in 2016 and has a drilled well.