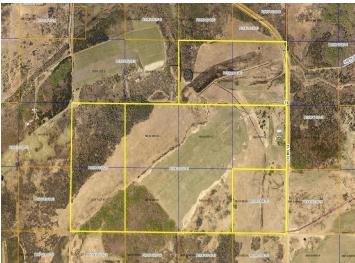

## **Additional Details:**

Lot Acres 400

Lot Dimensions 3975x5300x4000x5300

School District 820
Taxes \$7,108
Taxes with Assessments \$7,168
Tax Year 2024