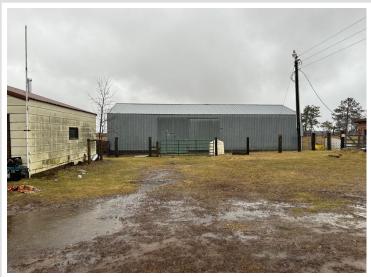

## **Description:**

400 acres of old farmstead that has a mixture of high ground, some low, and medium tree cover. This property would be great for crops and livestock. It would make a great hunting retreat with a lot of area for hunting white tail deer, bear, turkey, and rough grouse. This property has an older house with a 2 stall garage, 30'x64' pole shed and chicken coop. Located about 3 miles North of Nimrod. New sewer system installed in 2016 and has a drilled well.